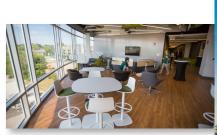

Innovative open collaboration space fills the hallways with comfortable seating, whiteboard walls and tables.

Spacious lounge & snack area for guests with TV and desks for working or networking breaks.

## **AMENITIES**

- Capacity for 10 to 200
- · Complimentary on-site parking
- Choice of caterer
- Early, late & weekend hours available
- On-site beverage service available
- All A/V included as well as an A/V tech on-site
- Complimentary WiFi
- New, modern facility
- Within 30 minutes of KCI airport
- Open lounge area