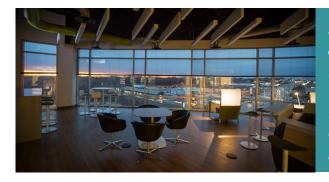

Innovative open collaboration space fills the hallways with comfortable seating, whiteboard walls and tables.

Spacious lounge & snack area for guests with TV and desks for working or networking breaks.

## **AMENITIES**

- Capacity for 10 to 200
- · Complimentary on-site parking
- Choice of caterer
- Early, late & weekend hours available
- On-site beverage service available
- All A/V included as well as an A/V tech on-site
- Complimentary WiFi
- New, modern facility
- Within 30 minutes of KCI airport
- Open lounge area