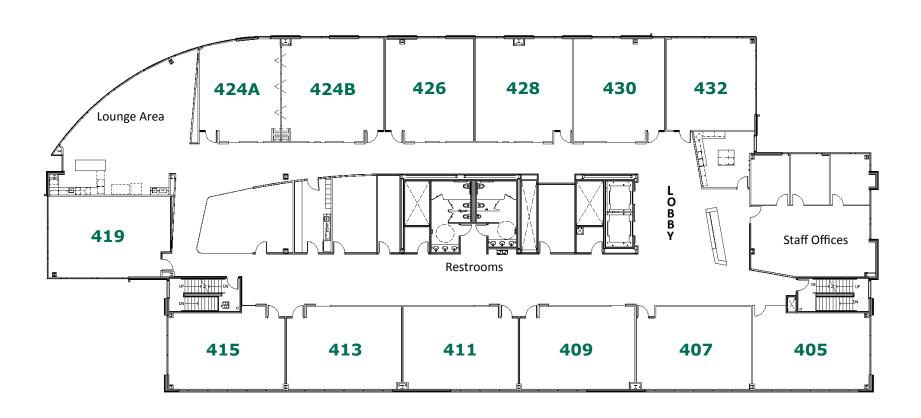

## Floor Plan of Rooms

## Floor Plan—Capacity

| Room Numbers                | 405-432 | Large Room     |  |
|-----------------------------|---------|----------------|--|
|                             |         | 424-A & 424-B* |  |
| Rectangle Tables            | 60      | 120            |  |
| <b>Boardroom Style</b>      | 20      | 40             |  |
| U Shaped                    | 18      | 35             |  |
| Theater/Auditorium<br>Style | 75      | 150            |  |
| Classroom Style             | 35      | 70             |  |

**RECTANGLE TABLES** 

**BOARDROOM STYLE** 

**U-SHAPED** 

THEATER STYLE

**CLASSROOM** 

<sup>\*</sup> Large room can be divided upon request.