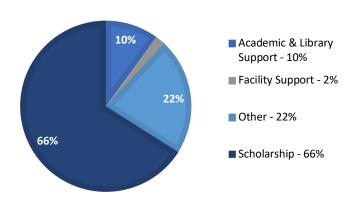

# **Endowment Performance**

July 1, 2022 to June 30, 2023 Northwest Foundation Inc.

#### **ENDOWED FUNDS**

Individual, donor-established endowments held by Northwest Foundation

| Established in FY 2023 | 11  |
|------------------------|-----|
| Total Funds Held       | 431 |

## **ENDOWMENT GROWTH** (in millions)



### **FUND DESIGNATION**



#### **ASSET ALLOCATION**



#### **ENDOWMENT PERFORMANCE**



Over ten years, \$100 invested in the Northwest Foundation endowment would have grown to \$159 if no distributions were made

# SCHOLARSHIP IMPACT

Annual Scholarship support for Northwest Students

| Fiscal Year  | Amount      | # of Students |
|--------------|-------------|---------------|
| FY19         | \$1,061,530 | 1,344         |
| FY20         | \$1,114,593 | 1,383         |
| FY21         | \$1,199,473 | 1,477         |
| FY22         | \$1,302,581 | 1,420         |
| FY23         | \$1,486,787 | 1,467         |
| 5-Year Total | \$6,164,964 | 7,091         |