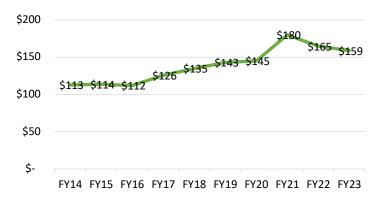

#### **ENDOWMENT PERFORMANCE**

Over ten years, \$100 invested in the Northwest Foundation endowment would have grown to \$159 if no distributions were made