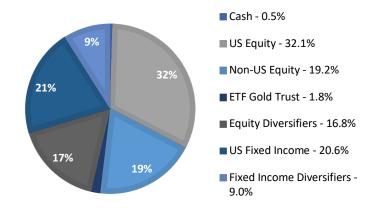

# **Endowment Performance**

July 1, 2022 to June 30, 2023 Northwest Foundation Inc.

#### **ENDOWED FUNDS**

Individual, donor-established endowments held by Northwest Foundation

| Established in FY 2023 | 11  |
|------------------------|-----|
| Total Funds Held       | 431 |

## **ENDOWMENT GROWTH** (in millions)



### **FUND DESIGNATION**



#### **ASSET ALLOCATION**



#### **ENDOWMENT PERFORMANCE**



Over ten years, \$100 invested in the Northwest Foundation endowment would have grown to \$159 if no distributions were made

# SCHOLARSHIP IMPACT

Annual Scholarship support for Northwest Students

| Fiscal Year  | Amount      | # of Students |
|--------------|-------------|---------------|
| FY19         | \$1,061,530 | 1,344         |
| FY20         | \$1,114,593 | 1,383         |
| FY21         | \$1,199,473 | 1,477         |
| FY22         | \$1,302,581 | 1,420         |
| FY23         | \$1,486,787 | 1,467         |
| 5-Year Total | \$6,164,964 | 7,091         |