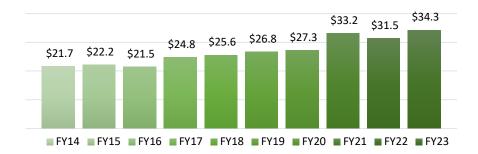

# **Endowment Performance**

July 1, 2022 to June 30, 2023 Northwest Foundation Inc.

#### **ENDOWED FUNDS**

Individual, donor-established endowments held by Northwest Foundation

| Established in FY 2023 | 11  |
|------------------------|-----|
| Total Funds Held       | 431 |

## **ENDOWMENT GROWTH** (in millions)



### **FUND DESIGNATION**



#### **ASSET ALLOCATION**



#### **ENDOWMENT PERFORMANCE**



Over ten years, \$100 invested in the Northwest Foundation endowment would have grown to \$159 if no distributions were made

# SCHOLARSHIP IMPACT

Annual Scholarship support for Northwest Students

| Fiscal Year  | Amount      | # of Students |
|--------------|-------------|---------------|
| FY19         | \$1,061,530 | 1,344         |
| FY20         | \$1,114,593 | 1,383         |
| FY21         | \$1,199,473 | 1,477         |
| FY22         | \$1,302,581 | 1,420         |
| FY23         | \$1,486,787 | 1,467         |
| 5-Year Total | \$6,164,964 | 7,091         |