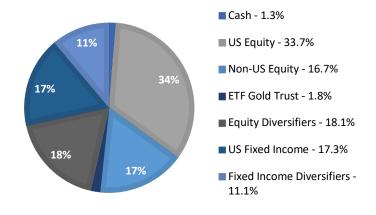

# **Endowment Performance**

July 1, 2021 to June 30, 2022 Northwest Foundation Inc.

# **ENDOWED FUNDS**

Individual, donor-established endowments held by Northwest Foundation

| Established in FY 2022 | 15  |
|------------------------|-----|
| Total Funds Held       | 421 |

## **ENDOWMENT GROWTH** (in millions)



# **FUND DESIGNATION**



- Academic & Library Support - 10% ■ Facility Support - 7%
- Other 23%
- Scholarship 60%

### ASSET ALLOCATION



### ENDOWMENT PERFORMANCE



Over ten years, \$100 invested in the Northwest Foundation endowment would have grown to \$165 if no distributions were made

### SCHOLARSHIP IMPACT

Annual Scholarship support for Northwest Students

| Fiscal Year  | Amount      | # of Students |
|--------------|-------------|---------------|
| FY 18        | \$933,853   | 1,217         |
| FY 19        | \$1,061,530 | 1,344         |
| FY 20        | \$1,114,593 | 1,383         |
| FY 21        | \$1,199,473 | 1,477         |
| FY 22        | \$1,302,581 | 1,420         |
| 5-Year Total | \$5,612,030 | 6,841         |



NORTHWEST FOUNDATION, INC.

NORTHWEST MISSOURI STATE UNIVERSITY