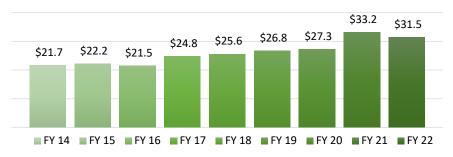

# **Endowment Performance**

July 1, 2021 to June 30, 2022 Northwest Foundation Inc.

# **ENDOWED FUNDS**

Individual, donor-established endowments held by Northwest Foundation

| Established in FY 2022 | 15  |
|------------------------|-----|
| Total Funds Held       | 421 |

## **ENDOWMENT GROWTH** (in millions)



# **FUND DESIGNATION**



- Academic & Library Support - 10% ■ Facility Support - 7%
- Other 23%
- Scholarship 60%

### ASSET ALLOCATION



### ENDOWMENT PERFORMANCE



Over ten years, \$100 invested in the Northwest Foundation endowment would have grown to \$165 if no distributions were made

### SCHOLARSHIP IMPACT

Annual Scholarship support for Northwest Students

| Fiscal Year  | Amount      | # of Students |
|--------------|-------------|---------------|
| FY 18        | \$933,853   | 1,217         |
| FY 19        | \$1,061,530 | 1,344         |
| FY 20        | \$1,114,593 | 1,383         |
| FY 21        | \$1,199,473 | 1,477         |
| FY 22        | \$1,302,581 | 1,420         |
| 5-Year Total | \$5,612,030 | 6,841         |



NORTHWEST FOUNDATION, INC.

NORTHWEST MISSOURI ST