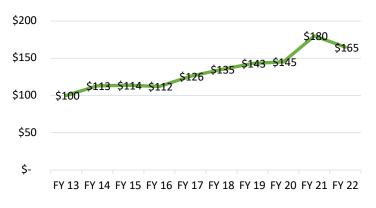

### ENDOWMENT PERFORMANCE

Over ten years, \$100 invested in the Northwest Foundation endowment would have grown to \$165 if no distributions were made