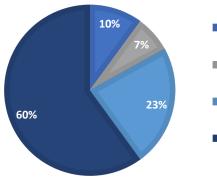

# **FUND DESIGNATION**

- Academic & Library Support - 10% ■ Facility Support - 7%
- Other 23%
- Scholarship 60%