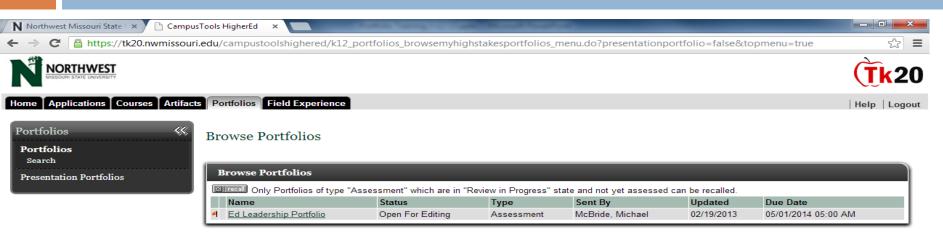

### What are Portfolios?

- Place on tk20 where assignments can be grouped together for scoring
- □ To use, click on "Portfolios" tab
- Click on name of portfolio (if you have been assigned one)
- Use artifact wizard icon again as a guide to upload items into each tab
- Click "submit"

### How will you use Portfolios?

- Portfolios used to submit large assignments on Tk20
  - TWS Portfolios
  - Graduate program portfolios
  - Various other large projects