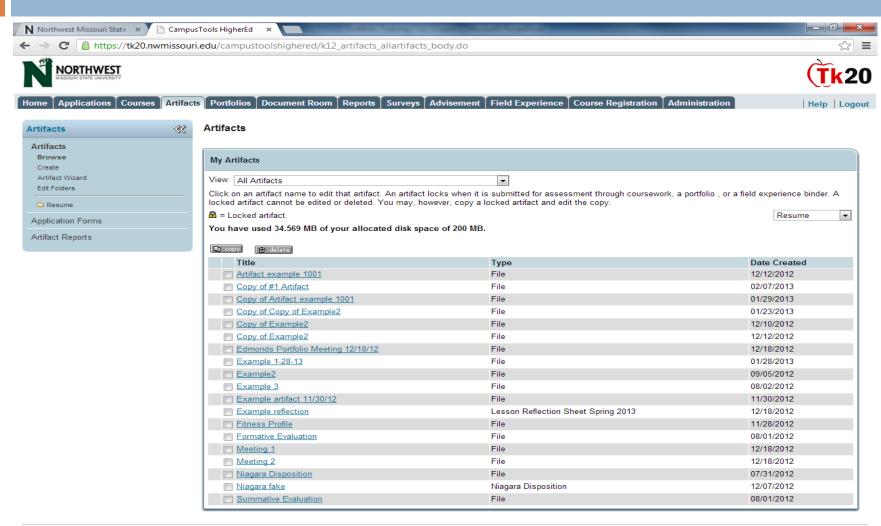

- You can use the artifact tab on Tk20
- This can help organize the pieces of your portfolio before you save them to the portfolio

- Click "Artifacts" tab at the top of the account
- Click "create" under "Artifacts" on the left
- Choose a template from the pulldown ("file" if unsure)
- Enter information into template (or enter title and click on "documents" tab to upload any file)
- Save