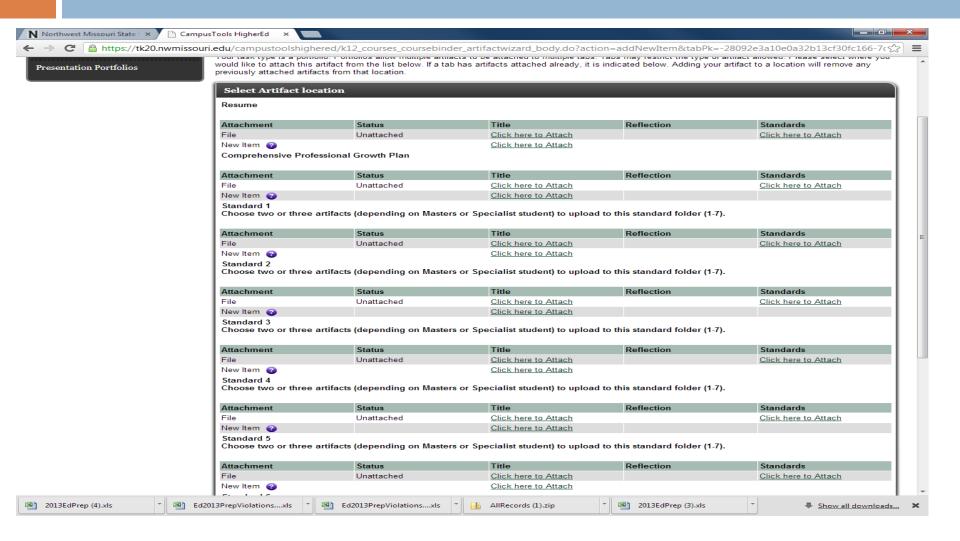

### What are Portfolios?

- Place on tk20 where assignments can be grouped together for scoring
- □ To use, click on "Portfolios" tab
- Click on name of portfolio (if you have been assigned one)
- Use artifact wizard icon again as a guide to upload items into each tab
- Click "submit"