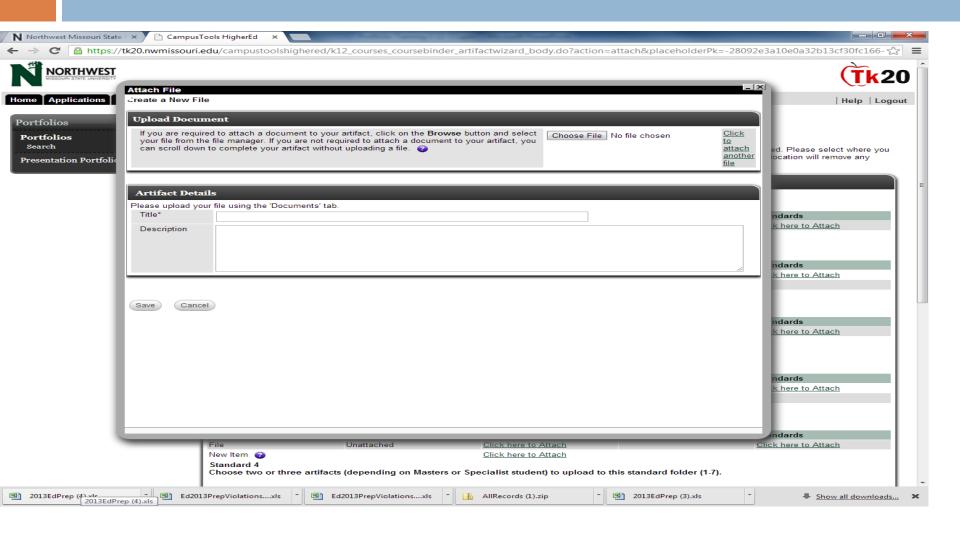

# Opening your portfolio

Click on large blue circle on the first tab, "artifact wizard"

 Either "create new artifact" or "attach previously" for artifact already saved

- You can use the artifact tab on Tk20
- This can help organize the pieces of your portfolio before you save them to the portfolio

- Click "Artifacts" tab at the top of the account
- Click "create" under "Artifacts" on the left
- Choose a template from the pulldown ("file" if unsure)
- Enter information into template (or enter title and click on "documents" tab to upload any file)
- Save