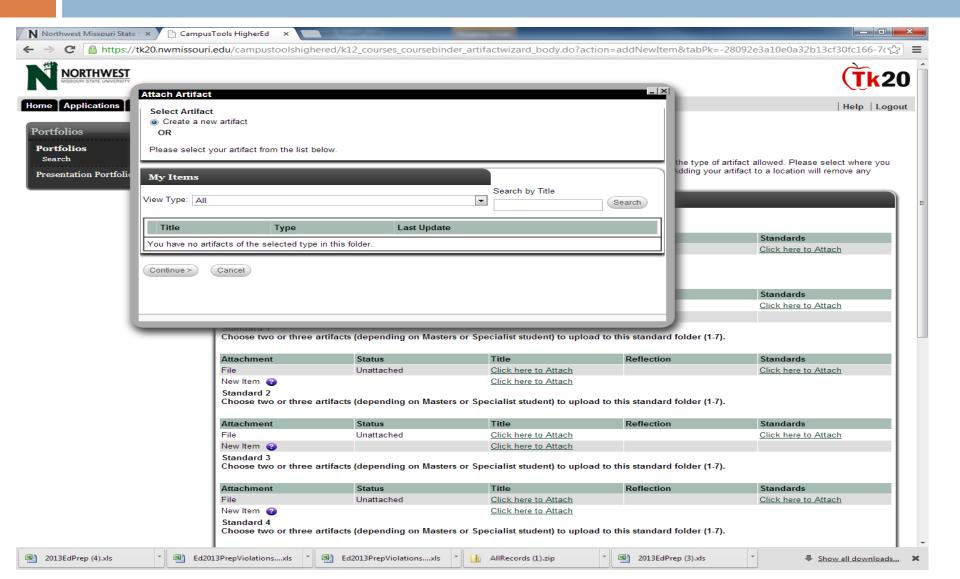

# Opening your portfolio

Click on large blue circle on the first tab, "artifact wizard"

 Either "create new artifact" or "attach previously" for artifact already saved