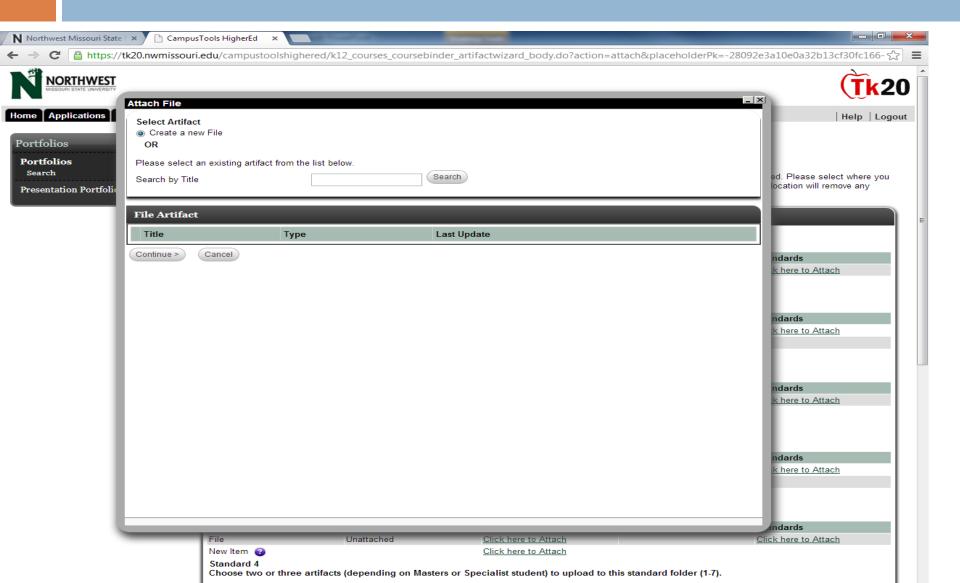

# Opening your portfolio

Click on large blue circle on the first tab, "artifact wizard"

 Either "create new artifact" or "attach previously" for artifact already saved

- You can use the artifact tab on Tk20
- This can help organize the pieces of your portfolio before you save them to the portfolio

- Click "Artifacts" tab at the top of the account
- Click "create" under "Artifacts" on the left
- Choose a template from the pulldown ("file" if unsure)
- Enter information into template (or enter title and click on "documents" tab to upload any file)
- Save