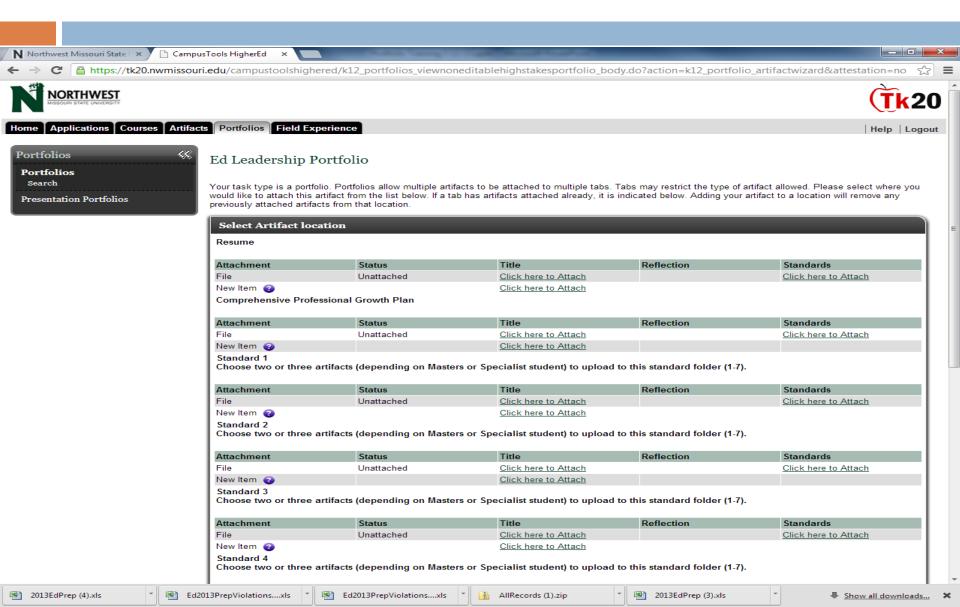

# Opening your portfolio

Click on large blue circle on the first tab, "artifact wizard"

 Either "create new artifact" or "attach previously" for artifact already saved

- You can use the artifact tab on Tk20
- This can help organize the pieces of your portfolio before you save them to the portfolio

- Click "Artifacts" tab at the top of the account
- Click "create" under "Artifacts" on the left
- Choose a template from the pulldown ("file" if unsure)
- Enter information into template (or enter title and click on "documents" tab to upload any file)
- Save