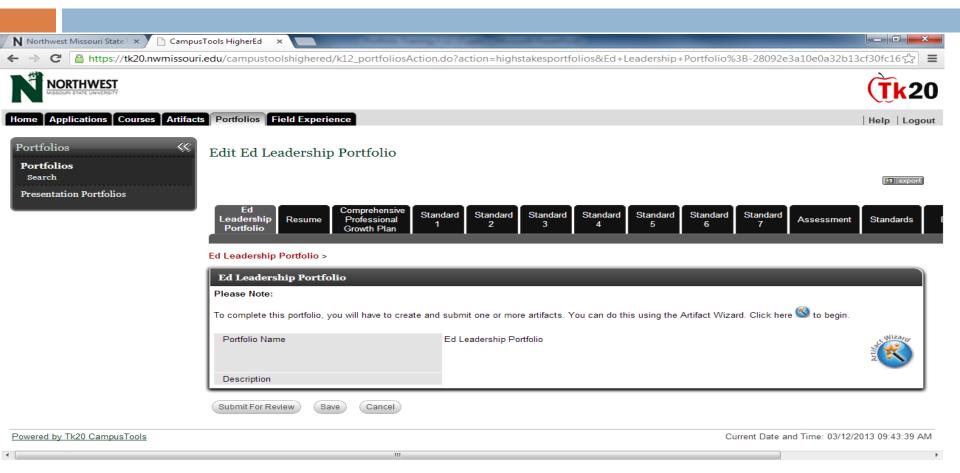

# Opening your portfolio

Powered by Tk20 CampusTools

Current Date and Time: 03/12/2013 09:39:47 AM

# Opening your portfolio

Click on large blue circle on the first tab, "artifact wizard"

 Either "create new artifact" or "attach previously" for artifact already saved