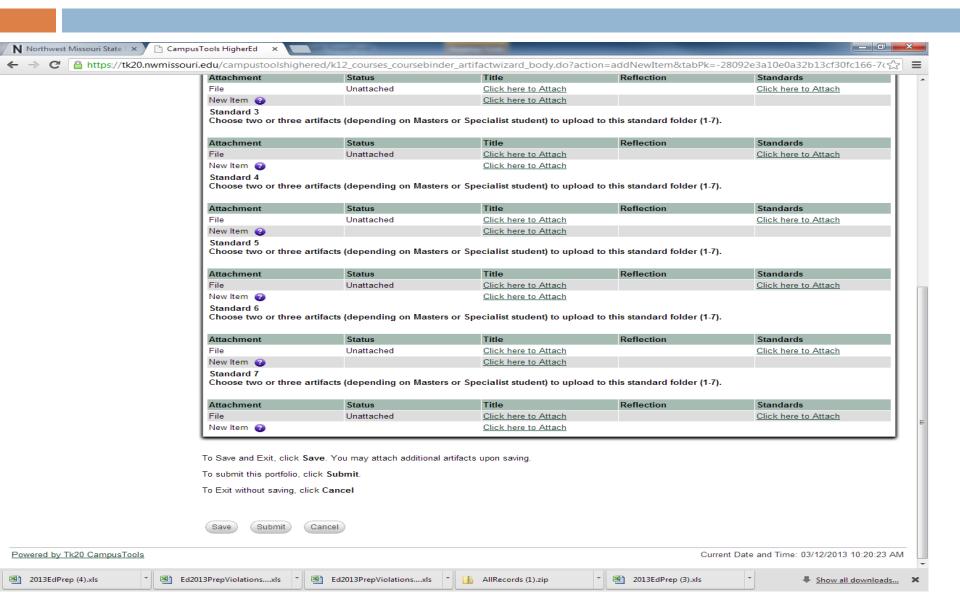

### When to submit

- Save the portfolio each time a new document is uploaded to it
- ONLY click on the "Submit" button when all documents are uploaded and ready to submit
- Submitting can only be done once
- If you submit by mistake, please contact the faculty member who assigned the portfolio, and Mike McBride