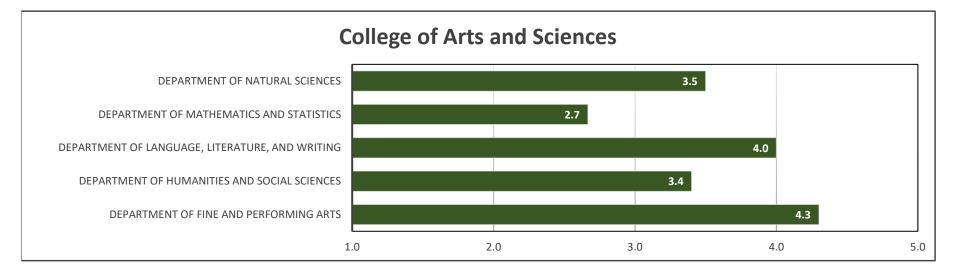

### **Undergraduate Department and School Summaries**

| College of Arts and Sciences                    | Degrees<br>Awarded | Majors | Resį | ponses | Empl | oyed** |    | tinuing<br>ucation |     | Cont.Ed/<br>loyed | Oth | ner*** |     | otal<br>cement | Seeking<br>Employment | Par | nternship<br>rticipation*<br>*** |
|-------------------------------------------------|--------------------|--------|------|--------|------|--------|----|--------------------|-----|-------------------|-----|--------|-----|----------------|-----------------------|-----|----------------------------------|
| Department of Fine and Performing Arts          | 39                 | 42     | 29   | 74.4%  | 26   | 89.7%  | 2  | 6.9%               | 28  | 96.6%             | 0   | 0.0%   | 28  | 96.6%          | 0 0.0%                | 26  | 89.7%                            |
| Department of Humanities and Social Sciences    | 62                 | 63     | 49   | 79.0%  | 38   | 77.6%  | 10 | 20.4%              | 48  | 98.0%             | 0   | 0.0%   | 48  | 98.0%          | 0 0.0%                | 24  | 49.0%                            |
| Department of Language, Literature, and Writing | 16                 | 19     | 13   | 81.3%  | 7    | 53.8%  | 5  | 38.5%              | 12  | 92.3%             | 0   | 0.0%   | 12  | 92.3%          | 1 7.7%                | 10  | 76.9%                            |
| Department of Mathematics and Statistics        | 8                  | 8      | 6    | 75.0%  | 5    | 83.3%  | 1  | 16.7%              | 6   | 100.0%            | 0   | 0.0%   | 6   | 100.0%         | 0 0.0%                | 1   | 16.7%                            |
| Department of Natural Sciences                  | 122                | 127    | 105  | 86.1%  | 61   | 58.1%  | 39 | 37.1%              | 100 | 95.2%             | 0   | 0.0%   | 100 | 95.2%          | 2 1.9%                | 19  | 18.1%                            |