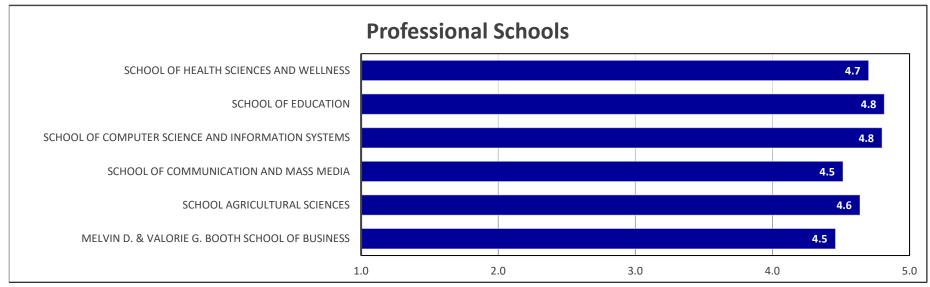

#### **Professional Schools**

| Melvin D. & Valorie G. Booth<br>School of Business | Degrees<br>Awarded | Majors | Re. | sponses | Em | ployed** |    | tinuing<br>ıcation |    | l Cont.Ed/<br>nployed | Otl | her*** |    | Total<br>acement |   | eeking<br>loyment |    | ternship<br>ipation**** |
|----------------------------------------------------|--------------------|--------|-----|---------|----|----------|----|--------------------|----|-----------------------|-----|--------|----|------------------|---|-------------------|----|-------------------------|
| Accounting                                         | 14                 | 15     | 14  | 100.0%  | 11 | 78.6%    | 2  | 14.3%              | 13 | 92.9%                 | 0   | 0.0%   | 13 | 92.9%            | 0 | 0.0%              | 4  | 28.6%                   |
| BAS - Management                                   | 2                  | 2      | 2   | 100.0%  | 2  | 100.0%   | 0  | 0.0%               | 2  | 100.0%                | 0   | 0.0%   | 2  | 100.0%           | 0 | 0.0%              | 0  | 0.0%                    |
| Business Economics                                 | 2                  | 2      | 2   | 100.0%  | 0  | 0.0%     | 2  | 100.0%             | 2  | 100.0%                | 0   | 0.0%   | 2  | 100.0%           | 0 | 0.0%              | 0  | 0.0%                    |
| Business Management                                | 100                | 100    | 87  | 87.0%   | 72 | 82.8%    | 12 | 13.8%              | 84 | 96.6%                 | 0   | 0.0%   | 84 | 96.6%            | 1 | 1.1%              | 33 | 37.9%                   |
| Economics                                          | 5                  | 5      | 5   | 100.0%  | 4  | 80.0%    | 1  | 20.0%              | 5  | 100.0%                | 0   | 0.0%   | 5  | 100.0%           | 0 | 0.0%              | 1  | 20.0%                   |
| Finance: Corporate Finance                         | 6                  | 6      | 6   | 100.0%  | 4  | 66.7%    | 2  | 33.3%              | 6  | 100.0%                | 0   | 0.0%   | 6  | 100.0%           | 0 | 0.0%              | 2  | 33.3%                   |
| Finance: Financial Computing                       | 1                  | 1      | 1   | 100.0%  | 1  | 100.0%   | 0  | 0.0%               | 1  | 100.0%                | 0   | 0.0%   | 1  | 100.0%           | 0 | 0.0%              | 0  | 0.0%                    |
| Finance: Financial Management                      | 10                 | 10     | 8   | 80.0%   | 7  | 87.5%    | 1  | 12.5%              | 8  | 100.0%                | 0   | 0.0%   | 8  | 100.0%           | 0 | 0.0%              | 3  | 37.5%                   |
| Finance: Financial Services                        | 7                  | 7      | 6   | 85.7%   | 5  | 83.3%    | 0  | 0.0%               | 5  | 83.3%                 | 0   | 0.0%   | 5  | 83.3%            | 1 | 16.7%             | 2  | 33.3%                   |
| International Business                             | 9                  | 9      | 9   | 100.0%  | 8  | 88.9%    | 1  | 11.1%              | 9  | 100.0%                | 0   | 0.0%   | 9  | 100.0%           | 0 | 0.0%              | 5  | 55.6%                   |
| Marketing                                          | 88                 | 88     | 78  | 88.6%   | 63 | 80.8%    | 12 | 15.4%              | 75 | 96.2%                 | 0   | 0.0%   | 75 | 96.2%            | 3 | 3.8%              | 39 | 50.0%                   |
| Org Beh/Human Resource Mgmt                        | 5                  | 5      | 5   | 100.0%  | 4  | 80.0%    | 1  | 20.0%              | 5  | 100.0%                | 0   | 0.0%   | 5  | 100.0%           | 0 | 0.0%              | 3  | 60.0%                   |

| School Agricultural Sciences | Degrees<br>Awarded | Majors | Res | ponses | Em | ployed** |   | tinuing<br>ıcation |    | l Cont.Ed/<br>nployed | Oti | her*** |    | Total<br>acement |   | eking<br>loyment |    | ternship<br>ipation**** |
|------------------------------|--------------------|--------|-----|--------|----|----------|---|--------------------|----|-----------------------|-----|--------|----|------------------|---|------------------|----|-------------------------|
| Agricultural Business        | 50                 | 50     | 45  | 90.0%  | 42 | 93.3%    | 3 | 6.7%               | 45 | 100.0%                | 0   | 0.0%   | 45 | 100.0%           | 0 | 0.0%             | 20 | 44.4%                   |
| Agricultural Science         | 24                 | 24     | 19  | 79.2%  | 19 | 100.0%   | 0 | 0.0%               | 19 | 100.0%                | 0   | 0.0%   | 19 | 100.0%           | 0 | 0.0%             | 5  | 26.3%                   |
| Agronomy                     | 11                 | 11     | 10  | 90.9%  | 9  | 90.0%    | 1 | 10.0%              | 10 | 100.0%                | 0   | 0.0%   | 10 | 100.0%           | 0 | 0.0%             | 7  | 70.0%                   |
| Animal Science               | 27                 | 27     | 24  | 88.9%  | 21 | 87.5%    | 2 | 8.3%               | 23 | 95.8%                 | 0   | 0.0%   | 23 | 95.8%            | 1 | 4.2%             | 13 | 54.2%                   |
| Animal Science (Pre-Vet)     | 3                  | 3      | 3   | 100.0% | 2  | 66.7%    | 1 | 33.3%              | 3  | 100.0%                | 0   | 0.0%   | 3  | 100.0%           | 0 | 0.0%             | 2  | 66.7%                   |
| BAS - Agriculture            | 11                 | 11     | 11  | 100.0% | 11 | 100.0%   | 0 | 0.0%               | 11 | 100.0%                | 0   | 0.0%   | 11 | 100.0%           | 0 | 0.0%             | 2  | 18.2%                   |
| Horticulture                 | 2                  | 2      | 2   | 100.0% | 2  | 100.0%   | 0 | 0.0%               | 2  | 100.0%                | 0   | 0.0%   | 2  | 100.0%           | 0 | 0.0%             | 1  | 50.0%                   |

### **Undergraduate Summary by Major**

| School of Communication and Mass<br>Media | Degrees<br>Awarded | Majors | Re | sponses | Em | ployed** |   | ntinuing<br>ucation |    | l Cont.Ed/<br>nployed | Ot | her*** | Plo | Total<br>acement |   | eking<br>loyment |    | ternship<br>cipation**** |
|-------------------------------------------|--------------------|--------|----|---------|----|----------|---|---------------------|----|-----------------------|----|--------|-----|------------------|---|------------------|----|--------------------------|
| Advertising                               | 3                  | 3      | 2  | 66.7%   | 2  | 100.0%   | 0 | 0.0%                | 2  | 100.0%                | 0  | 0.0%   | 2   | 100.0%           | 0 | 0.0%             | 1  | 50.0%                    |
| Communication: Interpersonal              | 3                  | 3      | 3  | 100.0%  | 3  | 100.0%   | 0 | 0.0%                | 3  | 100.0%                | 0  | 0.0%   | 3   | 100.0%           | 0 | 0.0%             | 3  | 100.0%                   |
| Communication: Organizational             | 6                  | 6      | 5  | 83.3%   | 4  | 80.0%    | 1 | 20.0%               | 5  | 100.0%                | 0  | 0.0%   | 5   | 100.0%           | 0 | 0.0%             | 5  | 100.0%                   |
| Communication: Public Relations           | 24                 | 24     | 22 | 91.7%   | 19 | 86.4%    | 2 | 9.1%                | 21 | 95.5%                 | 0  | 0.0%   | 21  | 95.5%            | 0 | 0.0%             | 22 | 100.0%                   |
| IDM: New Media                            | 5                  | 5      | 2  | 40.0%   | 1  | 50.0%    | 0 | 0.0%                | 1  | 50.0%                 | 0  | 0.0%   | 1   | 50.0%            | 0 | 0.0%             | 1  | 50.0%                    |
| Mass Media: Appld Advertising             | 4                  | 4      | 4  | 100.0%  | 3  | 75.0%    | 0 | 0.0%                | 3  | 75.0%                 | 0  | 0.0%   | 3   | 75.0%            | 0 | 0.0%             | 1  | 25.0%                    |
| Mass Media: Brdcast Production            | 22                 | 22     | 20 | 90.9%   | 19 | 95.0%    | 0 | 0.0%                | 19 | 95.0%                 | 0  | 0.0%   | 19  | 95.0%            | 0 | 0.0%             | 9  | 45.0%                    |
| Mass Media: Multimedia Journal            | 11                 | 11     | 9  | 81.8%   | 9  | 100.0%   | 0 | 0.0%                | 9  | 100.0%                | 0  | 0.0%   | 9   | 100.0%           | 0 | 0.0%             | 2  | 22.2%                    |
| Mass Media: Sports Media                  | 7                  | 7      | 7  | 100.0%  | 5  | 71.4%    | 1 | 14.3%               | 6  | 85.7%                 | 0  | 0.0%   | 6   | 85.7%            | 1 | 14.3%            | 2  | 28.6%                    |

| School of Computer Science and<br>Information Systems | Degrees<br>Awarded | Majors | Res | sponses | Em | ployed** |   | tinuing<br>ıcation |    | l Cont.Ed/<br>nployed | Oti | her*** | Plo | Total<br>acement |   | eking<br>loyment |   | ternship<br>cipation**** |
|-------------------------------------------------------|--------------------|--------|-----|---------|----|----------|---|--------------------|----|-----------------------|-----|--------|-----|------------------|---|------------------|---|--------------------------|
| Business Education                                    | 2                  | 2      | 2   | 100.0%  | 2  | 100.0%   | 0 | 0.0%               | 2  | 100.0%                | 0   | 0.0%   | 2   | 100.0%           | 0 | 0.0%             | 2 | 100.0%                   |
| Business Technology                                   | 2                  | 2      | 2   | 100.0%  | 2  | 100.0%   | 0 | 0.0%               | 2  | 100.0%                | 0   | 0.0%   | 2   | 100.0%           | 0 | 0.0%             | 1 | 50.0%                    |
| Computer Science                                      | 24                 | 24     | 19  | 79.2%   | 18 | 94.7%    | 0 | 0.0%               | 18 | 94.7%                 | 1   | 5.3%   | 19  | 100.0%           | 0 | 0.0%             | 9 | 47.4%                    |
| IDM: Computer Sci Programming                         | 5                  | 5      | 4   | 80.0%   | 4  | 100.0%   | 0 | 0.0%               | 4  | 100.0%                | 0   | 0.0%   | 4   | 100.0%           | 0 | 0.0%             | 3 | 75.0%                    |
| Management Information Systems                        | 9                  | 9      | 8   | 88.9%   | 7  | 87.5%    | 1 | 12.5%              | 8  | 100.0%                | 0   | 0.0%   | 8   | 100.0%           | 0 | 0.0%             | 3 | 37.5%                    |

| School of Education            | Degrees<br>Awarded | Majors | Respons | ises | Empl | loyed** |   | tinuing<br>ıcation |    | l Cont.Ed/<br>nployed | Oti | her*** |    | Total<br>acement |   | eking<br>loyment |    | ternship<br>cipation**** |
|--------------------------------|--------------------|--------|---------|------|------|---------|---|--------------------|----|-----------------------|-----|--------|----|------------------|---|------------------|----|--------------------------|
| Elementary Education           | 92                 | 92     | 75 81   | 1.5% | 65   | 86.7%   | 6 | 8.0%               | 71 | 94.7%                 | 2   | 2.7%   | 73 | 97.3%            | 2 | 2.7%             | 75 | 100.0%                   |
| Middle School                  | 13                 | 13     | 11 84   | 4.6% | 11   | 100.0%  | 0 | 0.0%               | 11 | 100.0%                | 0   | 0.0%   | 11 | 100.0%           | 0 | 0.0%             | 11 | 100.0%                   |
| Special Educ:Cross Categorical | 26                 | 26     | 23 88   | 8.5% | 21   | 91.3%   | 2 | 8.7%               | 23 | 100.0%                | 0   | 0.0%   | 23 | 100.0%           | 0 | 0.0%             | 23 | 100.0%                   |

### **Undergraduate Summary by Major**

| School of Health Sciences and<br>Wellness | Degrees<br>Awarded | Majors | Res | sponses | Em | ployed** |    | tinuing<br>ıcation |    | l Cont.Ed/<br>nployed | Oti | her*** |    | Total<br>acement |   | eking<br>loyment |    | ternship<br>cipation**** |
|-------------------------------------------|--------------------|--------|-----|---------|----|----------|----|--------------------|----|-----------------------|-----|--------|----|------------------|---|------------------|----|--------------------------|
| Applied Health: Exercise Sci              | 6                  | 6      | 5   | 83.3%   | 1  | 20.0%    | 4  | 80.0%              | 5  | 100.0%                | 0   | 0.0%   | 5  | 100.0%           | 0 | 0.0%             | 2  | 40.0%                    |
| Foods & Nutrition: Dietetics              | 14                 | 14     | 14  | 100.0%  | 2  | 14.3%    | 7  | 50.0%              | 9  | 64.3%                 | 0   | 0.0%   | 9  | 64.3%            | 0 | 0.0%             | 14 | 100.0%                   |
| Human Services                            | 23                 | 23     | 20  | 87.0%   | 17 | 85.0%    | 3  | 15.0%              | 20 | 100.0%                | 0   | 0.0%   | 20 | 100.0%           | 0 | 0.0%             | 13 | 65.0%                    |
| Industrial Psychology                     | 1                  | 1      | 1   | 100.0%  | 1  | 100.0%   | 0  | 0.0%               | 1  | 100.0%                | 0   | 0.0%   | 1  | 100.0%           | 0 | 0.0%             | 0  | 0.0%                     |
| Physical Education                        | 14                 | 14     | 11  | 78.6%   | 8  | 72.7%    | 3  | 27.3%              | 11 | 100.0%                | 0   | 0.0%   | 11 | 100.0%           | 0 | 0.0%             | 11 | 100.0%                   |
| Psychology                                | 63                 | 63     | 58  | 92.1%   | 41 | 70.7%    | 15 | 25.9%              | 56 | 96.6%                 | 0   | 0.0%   | 56 | 96.6%            | 2 | 3.4%             | 14 | 24.1%                    |
| Psychology/Sociology                      | 9                  | 9      | 8   | 88.9%   | 5  | 62.5%    | 2  | 25.0%              | 7  | 87.5%                 | 0   | 0.0%   | 7  | 87.5%            | 0 | 0.0%             | 2  | 25.0%                    |
| Recreation: Corp Rec/Wellness             | 27                 | 27     | 23  | 85.2%   | 13 | 56.5%    | 6  | 26.1%              | 19 | 82.6%                 | 0   | 0.0%   | 19 | 82.6%            | 2 | 8.7%             | 23 | 100.0%                   |
| Recreation: Rec & Park Mgt                | 21                 | 21     | 18  | 85.7%   | 16 | 88.9%    | 0  | 0.0%               | 16 | 88.9%                 | 0   | 0.0%   | 16 | 88.9%            | 1 | 5.6%             | 18 | 100.0%                   |
| Recreation: Therapeutic Rec               | 16                 | 16     | 15  | 93.8%   | 13 | 86.7%    | 2  | 13.3%              | 15 | 100.0%                | 0   | 0.0%   | 15 | 100.0%           | 0 | 0.0%             | 15 | 100.0%                   |