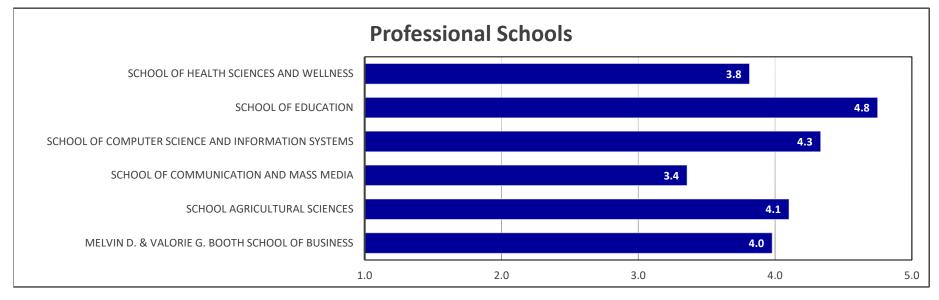

| Professional Schools                               | Degrees<br>Awarded | Majors | Resp | oonses | Empl | oyed** |    | ntinuing<br>ucation |     | Cont.Ed/<br>ployed | Oth | ner*** | -   | otal<br>cement |   | Seeking<br>nployment |     | ernship<br>icipation*<br>*** |
|----------------------------------------------------|--------------------|--------|------|--------|------|--------|----|---------------------|-----|--------------------|-----|--------|-----|----------------|---|----------------------|-----|------------------------------|
| Melvin D. & Valorie G. Booth School of Business    | 185                | 250    | 168  | 90.8%  | 137  | 81.5%  | 24 | 14.3%               | 161 | 95.8%              | 0   | 0.0%   | 161 | 95.8%          | 4 | 2.4%                 | 64  | 38.1%                        |
| School Agricultural Sciences                       | 130                | 139    | 115  | 88.5%  | 107  | 93.0%  | 6  | 5.2%                | 113 | 98.3%              | 0   | 0.0%   | 113 | 98.3%          | 2 | 1.7%                 | 51  | 44.3%                        |
| School of Communication and Mass Media             | 83                 | 87     | 72   | 86.7%  | 64   | 88.9%  | 3  | 4.2%                | 67  | 93.1%              | 0   | 0.0%   | 67  | 93.1%          | 1 | 1.4%                 | 44  | 61.1%                        |
| School of Computer Science and Information Systems | 43                 | 43     | 35   | 81.4%  | 33   | 94.3%  | 1  | 2.9%                | 34  | 97.1%              | 1   | 2.9%   | 35  | 100.0%         | 0 | 0.0%                 | 18  | 51.4%                        |
| School of Education                                | 108                | 134    | 86   | 79.6%  | 76   | 88.4%  | 6  | 7.0%                | 82  | 95.3%              | 2   | 2.3%   | 84  | 97.7%          | 2 | 2.3%                 | 86  | 100.0%                       |
| School of Health Sciences and Wellness             | 192                | 194    | 172  | 89.6%  | 116  | 67.4%  | 42 | 24.4%               | 158 | 91.9%              | 0   | 0.0%   | 158 | 91.9%          | 5 | 2.9%                 | 111 | 64.5%                        |