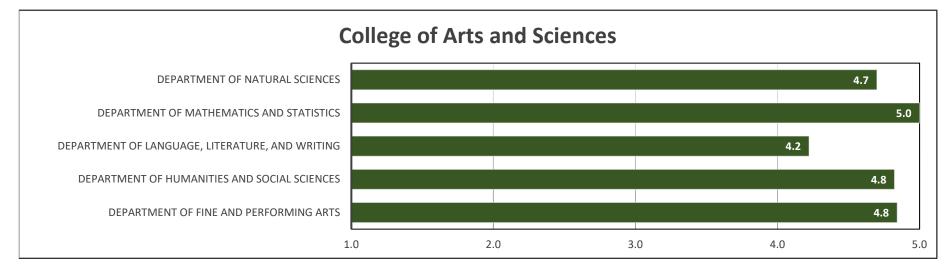

### **College of Arts and Sciences**

| Department of Fine and<br>Performing Arts | Degrees<br>Awarded | Majors | Re | sponses | Em | ployed** |   | tinuing<br>ıcation |   | l Cont.Ed/<br>nployed | Oti | her*** |   | Total<br>acement |   | eking<br>loyment |   | nternship<br>cipation**** |
|-------------------------------------------|--------------------|--------|----|---------|----|----------|---|--------------------|---|-----------------------|-----|--------|---|------------------|---|------------------|---|---------------------------|
| Art                                       | 3                  | 3      | 2  | 66.7%   | 2  | 100.0%   | 0 | 0.0%               | 2 | 100.0%                | 0   | 0.0%   | 2 | 100.0%           | 0 | 0.0%             | 2 | 100.0%                    |
| Art Education                             | 2                  | 2      | 1  | 50.0%   | 1  | 100.0%   | 0 | 0.0%               | 1 | 100.0%                | 0   | 0.0%   | 1 | 100.0%           | 0 | 0.0%             | 1 | 100.0%                    |
| Art: Graphic Design                       | 7                  | 7      | 6  | 85.7%   | 6  | 100.0%   | 0 | 0.0%               | 6 | 100.0%                | 0   | 0.0%   | 6 | 100.0%           | 0 | 0.0%             | 6 | 100.0%                    |
| Art: Studio                               | 3                  | 3      | 2  | 66.7%   | 1  | 50.0%    | 0 | 0.0%               | 1 | 50.0%                 | 0   | 0.0%   | 1 | 50.0%            | 0 | 0.0%             | 2 | 100.0%                    |
| IDM: Visual Imaging                       | 6                  | 6      | 4  | 66.7%   | 4  | 100.0%   | 0 | 0.0%               | 4 | 100.0%                | 0   | 0.0%   | 4 | 100.0%           | 0 | 0.0%             | 4 | 100.0%                    |
| Music                                     | 3                  | 3      | 1  | 33.3%   | 1  | 100.0%   | 0 | 0.0%               | 1 | 100.0%                | 0   | 0.0%   | 1 | 100.0%           | 0 | 0.0%             | 0 | 0.0%                      |
| Speech/Theatre Education                  | 3                  | 3      | 3  | 100.0%  | 3  | 100.0%   | 0 | 0.0%               | 3 | 100.0%                | 0   | 0.0%   | 3 | 100.0%           | 0 | 0.0%             | 3 | 100.0%                    |
| Theatre                                   | 1                  | 1      | 1  | 100.0%  | 1  | 100.0%   | 0 | 0.0%               | 1 | 100.0%                | 0   | 0.0%   | 1 | 100.0%           | 0 | 0.0%             | 1 | 100.0%                    |
| Theatre: Performance                      | 7                  | 7      | 4  | 57.1%   | 4  | 100.0%   | 0 | 0.0%               | 4 | 100.0%                | 0   | 0.0%   | 4 | 100.0%           | 0 | 0.0%             | 3 | 75.0%                     |
| Theatre: Technical and Design             | 4                  | 4      | 4  | 100.0%  | 2  | 50.0%    | 2 | 50.0%              | 4 | 100.0%                | 0   | 0.0%   | 4 | 100.0%           | 0 | 0.0%             | 3 | 75.0%                     |
| Vocal Music Educ/Voice                    | 3                  | 3      | 3  | 100.0%  | 3  | 100.0%   | 0 | 0.0%               | 3 | 100.0%                | 0   | 0.0%   | 3 | 100.0%           | 0 | 0.0%             | 3 | 100.0%                    |

| Department of Humanities and<br>Social Sciences | Degrees<br>Awarded | Majors | Res | ponses | Em | ployed** |   | ntinuing<br>ucation |    | l Cont.Ed/<br>nployed | Oti | her*** | Plo | Total<br>acement |   | eking<br>loyment |   | nternship<br>cipation**** |
|-------------------------------------------------|--------------------|--------|-----|--------|----|----------|---|---------------------|----|-----------------------|-----|--------|-----|------------------|---|------------------|---|---------------------------|
| Comprehensive Crisis Response                   | 1                  | 1      | 1   | 100.0% | 1  | 100.0%   | 0 | 0.0%                | 1  | 100.0%                | 0   | 0.0%   | 1   | 100.0%           | 0 | 0.0%             | 1 | 100.0%                    |
| Criminology: Adult System                       | 2                  | 2      | 2   | 100.0% | 2  | 100.0%   | 0 | 0.0%                | 2  | 100.0%                | 0   | 0.0%   | 2   | 100.0%           | 0 | 0.0%             | 1 | 50.0%                     |
| Criminology: Diversity                          | 3                  | 3      | 2   | 66.7%  | 2  | 100.0%   | 0 | 0.0%                | 2  | 100.0%                | 0   | 0.0%   | 2   | 100.0%           | 0 | 0.0%             | 2 | 100.0%                    |
| Criminology: Juvenile System                    | 1                  | 1      | 1   | 100.0% | 1  | 100.0%   | 0 | 0.0%                | 1  | 100.0%                | 0   | 0.0%   | 1   | 100.0%           | 0 | 0.0%             | 0 | 0.0%                      |
| Emergency & Disaster Mgmt                       | 8                  | 8      | 7   | 87.5%  | 6  | 85.7%    | 1 | 14.3%               | 7  | 100.0%                | 0   | 0.0%   | 7   | 100.0%           | 0 | 0.0%             | 7 | 100.0%                    |
| Geography                                       | 4                  | 4      | 3   | 75.0%  | 3  | 100.0%   | 0 | 0.0%                | 3  | 100.0%                | 0   | 0.0%   | 3   | 100.0%           | 0 | 0.0%             | 1 | 33.3%                     |
| GIS: Data and Technology Emph                   | 3                  | 3      | 3   | 100.0% | 2  | 66.7%    | 1 | 33.3%               | 3  | 100.0%                | 0   | 0.0%   | 3   | 100.0%           | 0 | 0.0%             | 1 | 33.3%                     |
| GIS: Emergency Mgmt Resp Emph                   | 2                  | 2      | 2   | 100.0% | 2  | 100.0%   | 0 | 0.0%                | 2  | 100.0%                | 0   | 0.0%   | 2   | 100.0%           | 0 | 0.0%             | 1 | 50.0%                     |
| GIS: Geographic Emphasis                        | 6                  | 6      | 6   | 100.0% | 5  | 83.3%    | 0 | 0.0%                | 5  | 83.3%                 | 0   | 0.0%   | 5   | 83.3%            | 0 | 0.0%             | 3 | 50.0%                     |
| History                                         | 13                 | 13     | 7   | 53.8%  | 5  | 71.4%    | 2 | 28.6%               | 7  | 100.0%                | 0   | 0.0%   | 7   | 100.0%           | 0 | 0.0%             | 2 | 28.6%                     |
| Political Science                               | 11                 | 11     | 10  | 90.9%  | 5  | 50.0%    | 5 | 50.0%               | 10 | 100.0%                | 0   | 0.0%   | 10  | 100.0%           | 0 | 0.0%             | 4 | 40.0%                     |
| Political Science: Cr Jus/Crim                  | 3                  | 3      | 3   | 100.0% | 3  | 100.0%   | 0 | 0.0%                | 3  | 100.0%                | 0   | 0.0%   | 3   | 100.0%           | 0 | 0.0%             | 0 | 0.0%                      |
| Political Science: Global Afrs                  | 1                  | 1      | 1   | 100.0% | 0  | 0.0%     | 1 | 100.0%              | 1  | 100.0%                | 0   | 0.0%   | 1   | 100.0%           | 0 | 0.0%             | 0 | 0.0%                      |
| Social Science                                  | 4                  | 4      | 2   | 50.0%  | 2  | 100.0%   | 0 | 0.0%                | 2  | 100.0%                | 0   | 0.0%   | 2   | 100.0%           | 0 | 0.0%             | 2 | 100.0%                    |

### **Undergraduate Summary by Major**

| Department of Language,<br>Literature, and Writing | Degrees<br>Awarded | Majors | Res | ponses | Emį | ployed** |   | ntinuing<br>ucation |   | nl Cont.Ed/<br>mployed | Oti | her*** | Ple | Total<br>acement |   | eeking<br>loyment |   | nternship<br>cipation**** |
|----------------------------------------------------|--------------------|--------|-----|--------|-----|----------|---|---------------------|---|------------------------|-----|--------|-----|------------------|---|-------------------|---|---------------------------|
| English                                            | 9                  | 9      | 8   | 88.9%  | 6   | 75.0%    | 2 | 25.0%               | 8 | 100.0%                 | 0   | 0.0%   | 8   | 100.0%           | 0 | 0.0%              | 5 | 62.5%                     |
| English Education                                  | 3                  | 3      | 2   | 66.7%  | 1   | 50.0%    | 1 | 50.0%               | 2 | 100.0%                 | 0   | 0.0%   | 2   | 100.0%           | 0 | 0.0%              | 2 | 100.0%                    |
| Spanish                                            | 3                  | 3      | 1   | 33.3%  | 0   | 0.0%     | 1 | 100.0%              | 1 | 100.0%                 | 0   | 0.0%   | 1   | 100.0%           | 0 | 0.0%              | 1 | 100.0%                    |
| Writing                                            | 1                  | 1      | 1   | 100.0% | 0   | 0.0%     | 0 | 0.0%                | 0 | 0.0%                   | 0   | 0.0%   | 0   | 0.0%             | 1 | 100.0%            | 1 | 100.0%                    |
| Writing: Creative/Publishing                       | 2                  | 2      | 2   | 100.0% | 0   | 0.0%     | 2 | 100.0%              | 2 | 100.0%                 | 0   | 0.0%   | 2   | 100.0%           | 0 | 0.0%              | 1 | 50.0%                     |
| Writing: Professional                              | 1                  | 1      | 1   | 100.0% | 0   | 0.0%     | 1 | 100.0%              | 1 | 100.0%                 | 0   | 0.0%   | 1   | 100.0%           | 0 | 0.0%              | 1 | 100.0%                    |

| Department of Mathematics and<br>Statistics | Degrees<br>Awarded | Majors | Responses | Employed** | Continuing<br>Education | Total Cont.Ed/<br>Employed | Other*** | Total<br>Placement | Seeking<br>Employment | Internship<br>Participation**** |
|---------------------------------------------|--------------------|--------|-----------|------------|-------------------------|----------------------------|----------|--------------------|-----------------------|---------------------------------|
| Mathematics                                 | 7                  | 7      | 5 71.4%   | 4 80.0%    | 1 20.0%                 | 5 100.0%                   | 0 0.0%   | 5 100.0%           | 0 0.0%                | 1 20.0%                         |
| Mathematics: Data Science Emph              | 1                  | 1      | 1 100.0%  | 1 100.0%   | 0 0.0%                  | 1 100.0%                   | 0 0.0%   | 1 100.0%           | 0 0.0%                | 0 0.0%                          |

### **Undergraduate Summary by Major**

| Department of Natural Sciences | Degrees<br>Awarded | Majors | Re. | sponses | Em | ployed** |    | ntinuing<br>ucation |    | l Cont.Ed/<br>nployed | Oti | her*** |    | Total<br>acement |   | eking<br>loyment |   | nternship<br>cipation**** |
|--------------------------------|--------------------|--------|-----|---------|----|----------|----|---------------------|----|-----------------------|-----|--------|----|------------------|---|------------------|---|---------------------------|
| Biology                        | 3                  | 3      | 3   | 100.0%  | 3  | 100.0%   | 0  | 0.0%                | 3  | 100.0%                | 0   | 0.0%   | 3  | 100.0%           | 0 | 0.0%             | 1 | 33.3%                     |
| Biology Education              | 2                  | 2      | 2   | 100.0%  | 1  | 50.0%    | 1  | 50.0%               | 2  | 100.0%                | 0   | 0.0%   | 2  | 100.0%           | 0 | 0.0%             | 2 | 100.0%                    |
| Biology/Psychology             | 13                 | 13     | 11  | 84.6%   | 4  | 36.4%    | 7  | 63.6%               | 11 | 100.0%                | 0   | 0.0%   | 11 | 100.0%           | 0 | 0.0%             | 2 | 18.2%                     |
| Biology: Biomedical Sciences   | 16                 | 16     | 14  | 87.5%   | 1  | 7.1%     | 11 | 78.6%               | 12 | 85.7%                 | 0   | 0.0%   | 12 | 85.7%            | 2 | 14.3%            | 3 | 21.4%                     |
| Biology: Cellular/Molecular    | 3                  | 3      | 3   | 100.0%  | 3  | 100.0%   | 0  | 0.0%                | 3  | 100.0%                | 0   | 0.0%   | 3  | 100.0%           | 0 | 0.0%             | 0 | 0.0%                      |
| Biology: Environ Sci Emphasis  | 1                  | 1      | 1   | 100.0%  | 0  | 0.0%     | 1  | 100.0%              | 1  | 100.0%                | 0   | 0.0%   | 1  | 100.0%           | 0 | 0.0%             | 1 | 100.0%                    |
| Biology: General Biol Emphasis | 2                  | 2      | 2   | 100.0%  | 1  | 50.0%    | 1  | 50.0%               | 2  | 100.0%                | 0   | 0.0%   | 2  | 100.0%           | 0 | 0.0%             | 0 | 0.0%                      |
| Biology: General Biology       | 10                 | 10     | 9   | 90.0%   | 5  | 55.6%    | 3  | 33.3%               | 8  | 88.9%                 | 0   | 0.0%   | 8  | 88.9%            | 0 | 0.0%             | 1 | 11.1%                     |
| Biomedical Sci: Chiropractic   | 1                  | 1      | 1   | 100.0%  | 0  | 0.0%     | 1  | 100.0%              | 1  | 100.0%                | 0   | 0.0%   | 1  | 100.0%           | 0 | 0.0%             | 0 | 0.0%                      |
| Chemistry Education            | 1                  | 1      | 1   | 100.0%  | 1  | 100.0%   | 0  | 0.0%                | 1  | 100.0%                | 0   | 0.0%   | 1  | 100.0%           | 0 | 0.0%             | 1 | 100.0%                    |
| Chemistry: Biochemistry Emph   | 11                 | 11     | 10  | 90.9%   | 5  | 50.0%    | 5  | 50.0%               | 10 | 100.0%                | 0   | 0.0%   | 10 | 100.0%           | 0 | 0.0%             | 2 | 20.0%                     |
| Chemistry: General Chem Emph   | 2                  | 2      | 2   | 100.0%  | 1  | 50.0%    | 1  | 50.0%               | 2  | 100.0%                | 0   | 0.0%   | 2  | 100.0%           | 0 | 0.0%             | 0 | 0.0%                      |
| Chemistry: Medicinal Chem Emph | 3                  | 3      | 3   | 100.0%  | 1  | 33.3%    | 2  | 66.7%               | 3  | 100.0%                | 0   | 0.0%   | 3  | 100.0%           | 0 | 0.0%             | 0 | 0.0%                      |
| Clinical Laboratory Sciences   | 5                  | 5      | 3   | 60.0%   | 3  | 100.0%   | 0  | 0.0%                | 3  | 100.0%                | 0   | 0.0%   | 3  | 100.0%           | 0 | 0.0%             | 0 | 0.0%                      |
| Geology: Environmental         | 5                  | 5      | 3   | 60.0%   | 3  | 100.0%   | 0  | 0.0%                | 3  | 100.0%                | 0   | 0.0%   | 3  | 100.0%           | 0 | 0.0%             | 0 | 0.0%                      |
| Geology: General               | 8                  | 8      | 7   | 87.5%   | 5  | 71.4%    | 2  | 28.6%               | 7  | 100.0%                | 0   | 0.0%   | 7  | 100.0%           | 0 | 0.0%             | 1 | 14.3%                     |
| Marine Biology                 | 7                  | 7      | 6   | 85.7%   | 4  | 66.7%    | 1  | 16.7%               | 5  | 83.3%                 | 0   | 0.0%   | 5  | 83.3%            | 0 | 0.0%             | 0 | 0.0%                      |
| Nanoscience: Nanoscale Biology | 4                  | 4      | 4   | 100.0%  | 1  | 25.0%    | 3  | 75.0%               | 4  | 100.0%                | 0   | 0.0%   | 4  | 100.0%           | 0 | 0.0%             | 0 | 0.0%                      |
| Nanoscience: Nanoscale Chem    | 1                  | 1      | 1   | 100.0%  | 0  | 0.0%     | 1  | 100.0%              | 1  | 100.0%                | 0   | 0.0%   | 1  | 100.0%           | 0 | 0.0%             | 0 | 0.0%                      |
| Radiologic Sciences            | 5                  | 5      | 4   | 80.0%   | 4  | 100.0%   | 0  | 0.0%                | 4  | 100.0%                | 0   | 0.0%   | 4  | 100.0%           | 0 | 0.0%             | 0 | 0.0%                      |
| Unified Science: Biology       | 2                  | 2      | 1   | 50.0%   | 1  | 100.0%   | 0  | 0.0%                | 1  | 100.0%                | 0   | 0.0%   | 1  | 100.0%           | 0 | 0.0%             | 1 | 100.0%                    |
| Wildlife Ecol & Conservation   | 20                 | 20     | 17  | 85.0%   | 15 | 88.2%    | 0  | 0.0%                | 15 | 88.2%                 | 0   | 0.0%   | 15 | 88.2%            | 0 | 0.0%             | 6 | 35.3%                     |