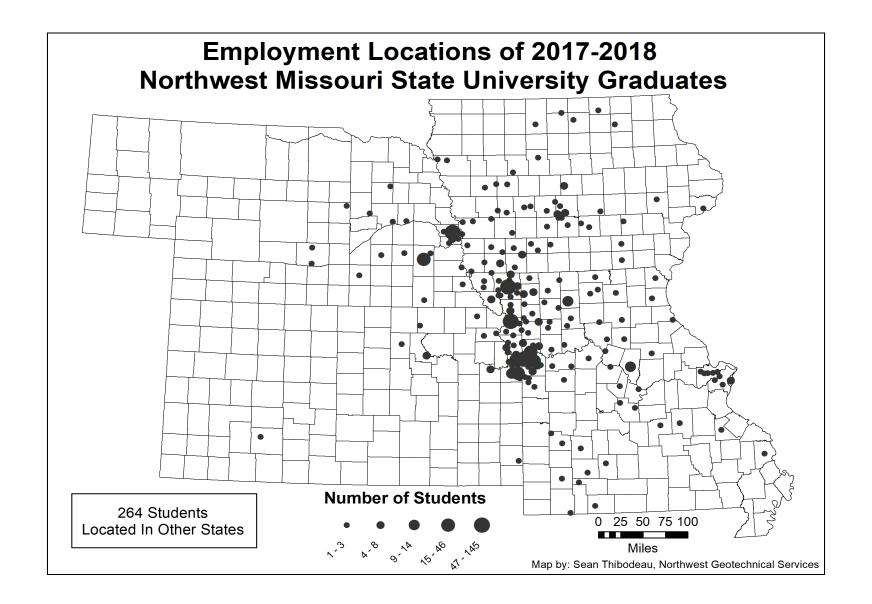

w-up email is sent at four months. If no response is received by six-months post-graduation, an effort is made to connect via two telephone attempts. Career Services conducts social media research prior to sending an email to faculty members in the event the new graduate has shared post-graduation data with him/her. Nonparticipants in all aforementioned steps are considered "no responses" and are not calculated into the report.

#### **Data Analysis**

Undergraduate and Master degree data were analyzed separately. The data is further divided by college/school, department and major. Totals are calculated for each major, department and college for the entire academic year. In accordance with FERPA guidelines, graduate responses are reported without disclosing the individual's identity.









### Post-Graduation Data 2017-2018



### **Aggregate Undergraduate and Graduate Summaries**

#### Undergraduate

|                               | Degrees<br>Awarded | Majors | Resp | oonses | Empl | oyed** |     | tinuing<br>cation |     | Cont.Ed/<br>ployed | Oti | her*** |     | otal<br>cement |    | eking<br>oyment | Interr<br>Participa | •     |
|-------------------------------|--------------------|--------|------|--------|------|--------|-----|-------------------|-----|--------------------|-----|--------|-----|----------------|----|-----------------|---------------------|-------|
| Total 2017-2018 Undergraduate | 980                | 1106   | 842  | 85.9%  | 663  | 78.7%  | 139 | 16.5%             | 802 | 95.2%              | 3   | 0.4%   | 805 | 95.6%          | 16 | 1.9%