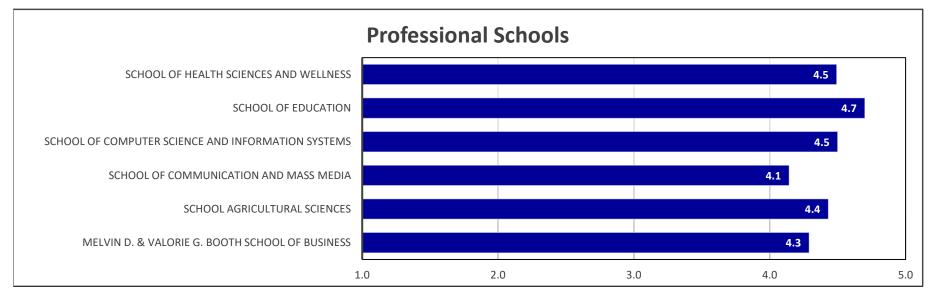

| Buofessional Cabools                               | Degrees | \      | Por | sponses | Emi  | oloyed** | Со | ntinuing | Total | Cont.Ed/ | Other*** |     | Total  | Se  | eeking   |
|----------------------------------------------------|---------|--------|-----|---------|------|----------|----|----------|-------|----------|----------|-----|--------|-----|----------|
| Professional Schools                               | Awarded | Majors | nes | ponses  | EIII | поуеи    | Ec | lucation | Em    | ployed   | Other    | Pla | cement | Emp | oloyment |
| Melvin D. & Valorie G. Booth School of Business    | 46      | 46     | 35  | 76.1%   | 35   | 100.0%   | 0  | 0.0%     | 35    | 100.0%   | 0 0.0%   | 35  | 100.0% | 0   | 0.0%     |
| School Agricultural Sciences                       | 4       | 4      | 4   | 100.0%  | 3    | 75.0%    | 1  | 25.0%    | 4     | 100.0%   | 0 0.0%   | 4   | 100.0% | 0   | 0.0%     |
| School of Computer Science and Information Systems | 195     | 195    | 89  | 45.6%   | 81   | 91.0%    | 0  | 0.0%     | 81    | 91.0%    | 0 0.0%   | 81  | 91.0%  | 6   | 6.7%     |
| School of Education                                | 71      | 72     | 56  | 78.9%   | 54   | 96.4%    | 2  | 3.6%     | 56    | 100.0%   | 0 0.0%   | 56  | 100.0% | 0   | 0.0%     |
| School of Health Sciences and Wellness             | 52      | 52     | 46  | 88.5%   | 41   | 89.1%    | 4  | 8.7%     | 45    | 97.8%    | 0 0.0%   | 45  | 97.8%  | 1   | 2.2%     |