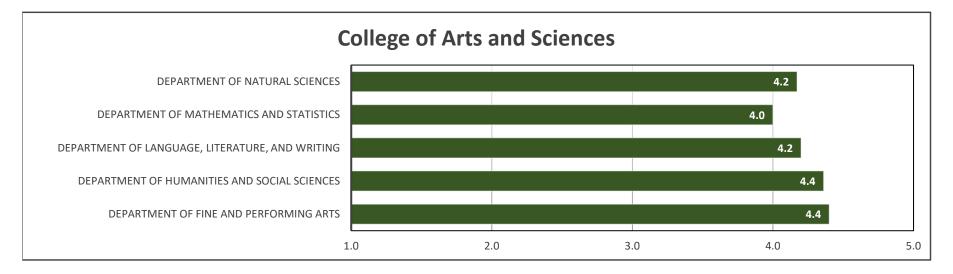

### **Undergraduate Department and School Summaries**

| College of Arts and Sciences                    | Degrees<br>Awarded | Majors | Resį | ponses | Empl | oyed** |    | tinuing<br>ucation |     | Cont.Ed/<br>loyed | Oth | ner*** |     | otal<br>cement | Seeking<br>Employment | Par | nternship<br>rticipation*<br>*** |
|-------------------------------------------------|--------------------|--------|------|--------|------|--------|----|--------------------|-----|-------------------|-----|--------|-----|----------------|-----------------------|-----|----------------------------------|
| Department of Fine and Performing Arts          | 39                 | 42     | 29   | 74.4%  | 26   | 89.7%  | 2  | 6.9%               | 28  | 96.6%             | 0   | 0.0%   | 28  | 96.6%          | 0 0.0%                | 26  | 89.7%                            |
| Department of Humanities and Social Sciences    | 62                 | 63     | 49   | 79.0%  | 38   | 77.6%  | 10 | 20.4%              | 48  | 98.0%             | 0   | 0.0%   | 48  | 98.0%          | 0 0.0%                | 24  | 49.0%                            |
| Department of Language, Literature, and Writing | 16                 | 19     | 13   | 81.3%  | 7    | 53.8%  | 5  | 38.5%              | 12  | 92.3%             | 0   | 0.0%   | 12  | 92.3%          | 1 7.7%                | 10  | 76.9%                            |
| Department of Mathematics and Statistics        | 8                  | 8      | 6    | 75.0%  | 5    | 83.3%  | 1  | 16.7%              | 6   | 100.0%            | 0   | 0.0%   | 6   | 100.0%         | 0 0.0%                | 1   | 16.7%                            |
| Department of Natural Sciences                  | 122                | 127    | 105  | 86.1%  | 61   | 58.1%  | 39 | 37.1%              | 100 | 95.2%             | 0   | 0.0%   | 100 | 95.2%          | 2 1.9%                | 19  | 18.1%                            |