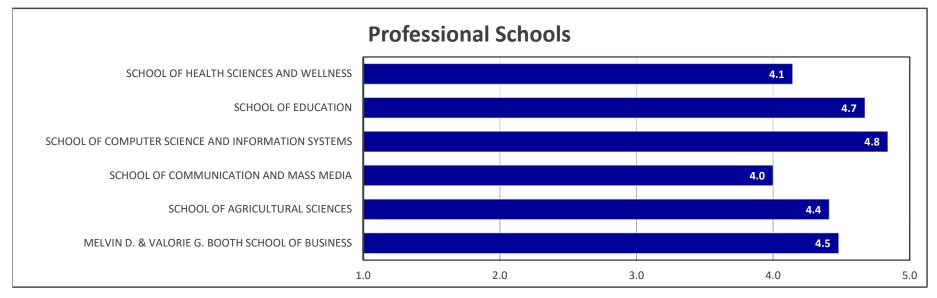

| Professional Schools                               | Degrees<br>Awarded | Majors | Respor | nses  | Emplo | yed** |    | ntinuing<br>ucation |     | Cont.Ed/<br>ployed | Oth | ner*** | -   | otal<br>cement |   | Seeking<br>nployment |    | ernship<br>icipation*<br>*** |
|----------------------------------------------------|--------------------|--------|--------|-------|-------|-------|----|---------------------|-----|--------------------|-----|--------|-----|----------------|---|----------------------|----|------------------------------|
| Melvin D. & Valorie G. Booth School of Business    | 169                | 225    | 156 9  | 92.3% | 128   | 82.1% | 23 | 14.7%               | 151 | 96.8%              | 0   | 0.0%   | 151 | 96.8%          | 4 | 2.6%                 | 51 | 32.7%                        |
| School Agricultural Sciences                       | 171                | 186    | 154 9  | 00.1% | 131   | 85.1% | 17 | 11.0%               | 148 | 96.1%              | 0   | 0.0%   | 148 | 96.1%          | 6 | 3.9%                 | 42 | 27.3%                        |
| School of Communication and Mass Media             | 91                 | 92     | 78 8   | 35.7% | 65    | 83.3% | 8  | 10.3%               | 73  | 93.6%              | 1   | 1.3%   | 74  | 94.9%          | 3 | 3.8%                 | 47 | 60.3%                        |
| School of Computer Science and Information Systems | 48                 | 48     | 40 8   | 33.3% | 35    | 87.5% | 3  | 7.5%                | 38  | 95.0%              | 0   | 0.0%   | 38  | 95.0%          | 1 | 2.5%                 | 20 | 50.0%                        |
| School of Education                                | 117                | 132    | 99 8   | 84.6% | 89    | 89.9% | 10 | 10.1%               | 99  | 100.0%             | 0   | 0.0%   | 99  | 100.0%         | 0 | 0.0%                 | 99 | 100.0%                       |
| School of Health Sciences and Wellness             | 164                | 165    | 142 8  | 86.6% | 83    | 58.5% | 53 | 37.3%               | 136 | 95.8%              | 0   | 0.0%   | 136 | 95.8%          | 3 | 2.1%                 | 85 | 59.9%                        |