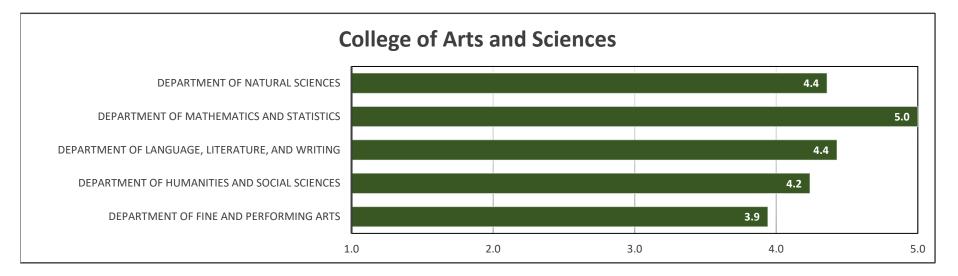

### **Undergraduate Department and School Summaries**

| College of Arts and Sciences                    | Degrees<br>Awarded | Majors | Res | ponses | Empl | oyed** |    | tinuing<br>ucation |    | Cont.Ed/<br>ployed | Oth | ner*** |    | Total<br>cement |   | eeking<br>ployment |    | ernship<br>icipation*<br>*** |
|-------------------------------------------------|--------------------|--------|-----|--------|------|--------|----|--------------------|----|--------------------|-----|--------|----|-----------------|---|--------------------|----|------------------------------|
| Department of Fine and Performing Arts          | 50                 | 51     | 39  | 78.0%  | 35   | 89.7%  | 3  | 7.7%               | 38 | 97.4%              | 0   | 0.0%   | 38 | 97.4%           | 1 | 2.6%               | 31 | 79.5%                        |
| Department of Humanities and Social Sciences    | 50                 | 51     | 40  | 80.0%  | 24   | 60.0%  | 14 | 35.0%              | 38 | 95.0%              | 0   | 0.0%   | 38 | 95.0%           | 2 | 5.0%               | 22 | 55.0%                        |
| Department of Language, Literature, and Writing | 26                 | 27     | 20  | 76.9%  | 11   | 55.0%  | 8  | 40.0%              | 19 | 95.0%              | 0   | 0.0%   | 19 | 95.0%           | 1 | 5.0%               | 10 | 50.0%                        |
| Department of Mathematics and Statistics        | 4                  | 4      | 4   | 100.0% | 3    | 75.0%  | 1  | 25.0%              | 4  | 100.0%             | 0   | 0.0%   | 4  | 100.0%          | 0 | 0.0%               | 3  | 75.0%                        |
| Department of Natural Sciences                  | 106                | 108    | 81  | 76.4%  | 52   | 64.2%  | 27 | 33.3%              | 79 | 97.5%              | 0   | 0.0%   | 79 | 97.5%           | 1 | 1.2%               | 9  | 11.1%                        |