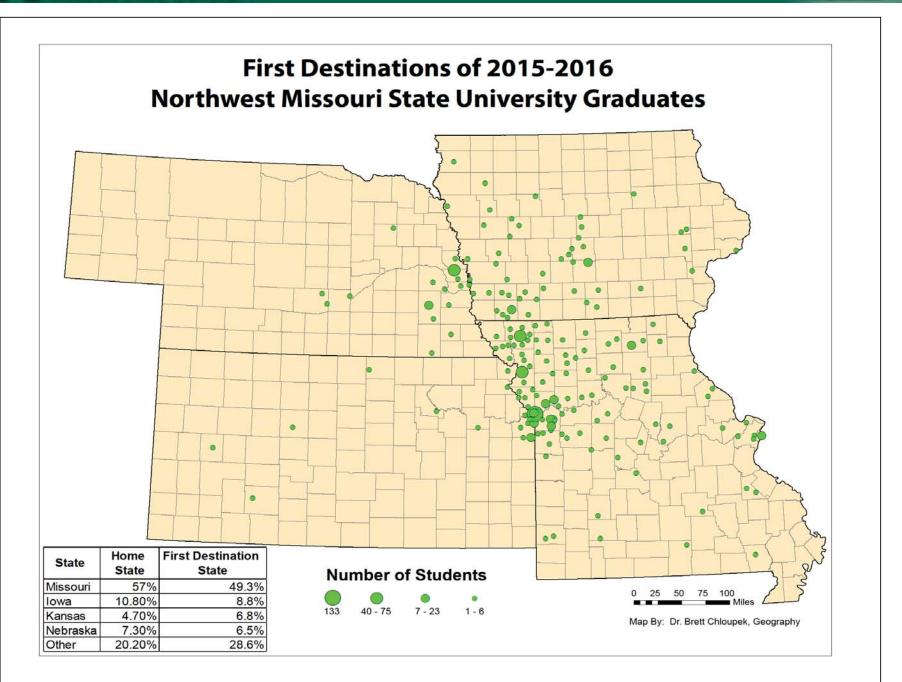

ail is sent at four months. If no response is received by six-months post-graduation, an effort is made to connect via two telephone attempts. Career Services conducts social media research prior to sending an email to faculty members in the event the new graduate has shared post-graduation data with him/her. Nonparticipants in all aforementioned steps are considered "no responses" and are not calculated into the report.

#### **Data Analysis**

Undergraduate and Master degree data were analyzed separately. The data is further divided by college/school, department and major. Totals are calculated for each major, department and college for the entire academic year. In accordance with FERPA guidelines, graduate responses are reported without disclosing the individual's identity.

2015-2016



2015-2016



#### Undergraduate

|                               | Degrees<br>Awarded | Majors | Resp | onses | Empl | oyed** |     | inuing<br>cation |     | Cont.Ed/<br>ployed | Oth | er*** |     | otal<br>ement |    | eking<br>loyment |     | rnship<br>ation**** |
|-------------------------------|--------------------|--------|------|-------|------|--------|-----|------------------|-----|--------------------|-----|-------|-----|---------------|----|------------------|-----|---------------------|
| Total 2015-2016 Undergraduate | 951                | 1082   | 848  | 89.2% | 644  | 75.9%  | 166 | 19.6%            | 810 | 95.5%              | 3   | 0.4%  | 813 | 95.9%         | 34 | 4.0%             | 441 | 52.0%               |

|                              | Degrees<br>Awarded | Major