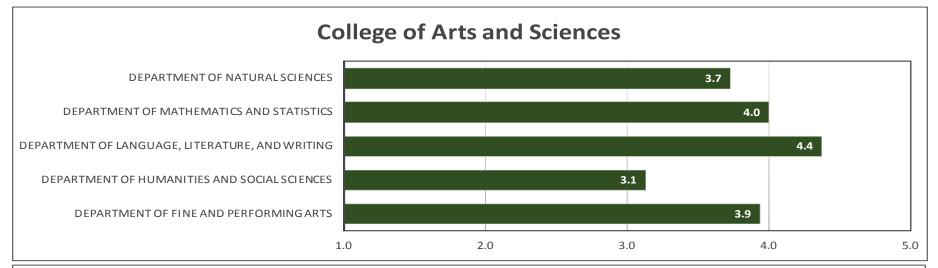

#### **College of Arts and Sciences**

| Department of Fine and Performing Arts | Degrees<br>Awarded | Majors | Re | sponses | Emp | oloyed** |   | ntinuing<br>ucation |   | l Cont.Ed/<br>nployed | Oth | er*** |   | Total<br>cement |   | eking<br>loyment |   | ternship<br>ipation**** |
|----------------------------------------|--------------------|--------|----|---------|-----|----------|---|---------------------|---|-----------------------|-----|-------|---|-----------------|---|------------------|---|-------------------------|
| Art                                    | 9                  | 9      | 5  | 55.6%   | 4   | 80.0%    | 1 | 20.0%               | 5 | 100.0%                | 0   | 0.0%  | 5 | 100.0%          | 0 | 0.0%             | 5 | 100.0%                  |
| Art Education                          | 3                  | 3      | 2  | 66.7%   | 1   | 50.0%    | 1 | 50.0%               | 2 | 100.0%                | 0   | 0.0%  | 2 | 100.0%          | 0 | 0.0%             | 2 | 100.0%                  |
| Art: Graphic Design                    | 4                  | 4      | 3  | 75.0%   | 3   | 100.0%   | 0 | 0.0%                | 3 | 100.0%                | 0   | 0.0%  | 3 | 100.0%          | 0 | 0.0%             | 3 | 100.0%                  |
| IDM: Visual Imaging                    | 6                  | 6      | 3  | 50.0%   | 3   | 100.0%   | 0 | 0.0%                | 3 | 100.0%                | 0   | 0.0%  | 3 | 100.0%          | 0 | 0.0%             | 3 | 100.0%                  |
| Instru Music Educ/Non Piano            | 5                  | 5      | 4  | 80.0%   | 4   | 100.0%   | 0 | 0.0%                | 4 | 100.0%                | 0   | 0.0%  | 4 | 100.0%          | 0 | 0.0%             | 4 | 100.0%                  |
| Music                                  | 5                  | 5      | 5  | 100.0%  | 3   | 60.0%    | 2 | 40.0%               | 5 | 100.0%                | 0   | 0.0%  | 5 | 100.0%          | 0 | 0.0%             | 2 | 40.0%                   |
| Theatre                                | 2                  | 2      | 1  | 50.0%   | 1   | 100.0%   | 0 | 0.0%                | 1 | 100.0%                | 0   | 0.0%  | 1 | 100.0%          | 0 | 0.0%             | 1 | 100.0%                  |
| Theatre: Performance                   | 1                  | 1      | 1  | 100.0%  | 1   | 100.0%   | 0 | 0.0%                | 1 | 100.0%                | 0   | 0.0%  | 1 | 100.0%          | 0 | 0.0%             | 1 | 100.0%                  |
| Vocal Music Educ/Voice                 | 3                  | 3      | 3  | 100.0%  | 3   | 100.0%   | 0 | 0.0%                | 3 | 100.0%                | 0   | 0.0%  | 3 | 100.0%          | 0 | 0.0%             | 3 | 100.0%                  |

| Department of Humanities and Social<br>Sciences | Degrees<br>Awarded | Majors | Res | ponses | Emp | loyed** |   | ntinuing<br>ucation |    | l Cont.Ed/<br>nployed | Oth | er*** |    | Total<br>cement |   | eking<br>loyment |    | ernship<br>pation**** |
|-------------------------------------------------|--------------------|--------|-----|--------|-----|---------|---|---------------------|----|-----------------------|-----|-------|----|-----------------|---|------------------|----|-----------------------|
| Comprehensive Crisis Response                   | 6                  | 6      | 5   | 83.3%  | 3   | 60.0%   | 0 | 0.0%                | 3  | 60.0%                 | 0   | 0.0%  | 3  | 60.0%           | 2 | 40.0%            | 5  | 100.0%                |
| Emergency & Disaster Mgmt                       | 13                 | 13     | 11  | 84.6%  | 9   | 81.8%   | 2 | 18.2%               | 11 | 100.0%                | 0   | 0.0%  | 11 | 100.0%          | 0 | 0.0%             | 9  | 81.8%                 |
| Geography                                       | 8                  | 8      | 4   | 50.0%  | 3   | 75.0%   | 0 | 0.0%                | 3  | 75.0%                 | 0   | 0.0%  | 3  | 75.0%           | 1 | 25.0%            | 0  | 0.0%                  |
| GIS: Earth Technology Emphasis                  | 1                  | 1      | 1   | 100.0% | 1   | 100.0%  | 0 | 0.0%                | 1  | 100.0%                | 0   | 0.0%  | 1  | 100.0%          | 0 | 0.0%             | 0  | 0.0%                  |
| GIS: Geographic Emphasis                        | 4                  | 4      | 4   | 100.0% | 3   | 75.0%   | 0 | 0.0%                | 3  | 75.0%                 | 0   | 0.0%  | 3  | 75.0%           | 1 | 25.0%            | 1  | 25.0%                 |
| History                                         | 20                 | 20     | 16  | 80.0%  | 8   | 50.0%   | 8 | 50.0%               | 16 | 100.0%                | 0   | 0.0%  | 16 | 100.0%          | 0 | 0.0%             | 5  | 31.3%                 |
| Philosophy                                      | 1                  | 1      | 1   | 100.0% | 0   | 0.0%    | 1 | 100.0%              | 1  | 100.0%                | 0   | 0.0%  | 1  | 100.0%          | 0 | 0.0%             | 0  | 0.0%                  |
| Political Science                               | 14                 | 14     | 11  | 78.6%  | 5   | 45.5%   | 6 | 54.5%               | 11 | 100.0%                | 0   | 0.0%  | 11 | 100.0%          | 0 | 0.0%             | 5  | 45.5%                 |
| Public Administration                           | 1                  | 1      | 1   | 100.0% | 0   | 0.0%    | 1 | 100.0%              | 1  | 100.0%                | 0   | 0.0%  | 1  | 100.0%          | 0 | 0.0%             | 1  | 100.0%                |
| Social Science                                  | 12                 | 12     | 11  | 91.7%  | 11  | 100.0%  | 0 | 0.0%                | 11 | 100.0%                | 0   | 0.0%  | 11 | 100.0%          | 0 | 0.0%             | 10 | 90.9%                 |

| Department of Language, Literature, and<br>Writing | Degrees<br>Awarded | Majors | Res | ponses | Emp | loyed** |   | tinuing<br>ucation |    | Cont.Ed/<br>ployed | Oth | er*** |    | otal<br>cement |   | eking<br>loyment |   | ernship<br>pation**** |
|----------------------------------------------------|--------------------|--------|-----|--------|-----|---------|---|--------------------|----|--------------------|-----|-------|----|----------------|---|------------------|---|-----------------------|
| English                                            | 14                 | 14     | 12  | 85.7%  | 7   | 58.3%   | 3 | 25.0%              | 10 | 83.3%              | 1   | 8.3%  | 11 | 91.7%          | 1 | 8.3%             | 5 | 41.7%                 |
| English Education                                  | 4                  | 4      | 4   | 100.0% | 4   | 100.0%  | 0 | 0.0%               | 4  | 100.0%             | 0   | 0.0%  | 4  | 100.0%         | 0 | 0.0%             | 4 | 100.0%                |
| Spanish                                            | 6                  | 6      | 5   | 83.3%  | 3   | 60.0%   | 2 | 40.0%              | 5  | 100.0%             | 0   | 0.0%  | 5  | 100.0%         | 0 | 0.0%             | 3 | 60.0%                 |

| Department of Mathematics and Statistics | Degrees<br>Awarded | Majors | Re | sponses | Emp | oloyed** |   | tinuing<br>ucation |   | Cont.Ed/<br>ployed | Oth | er*** |   | Total<br>cement |   | eking<br>loyment |   | ernship<br>pation**** |
|------------------------------------------|--------------------|--------|----|---------|-----|----------|---|--------------------|---|--------------------|-----|-------|---|-----------------|---|------------------|---|-----------------------|
| Mathematics                              | 8                  | 8      | 8  | 100.0%  | 2   | 25.0%    | 6 | 75.0%              | 8 | 100.0%             | 0   | 0.0%  | 8 | 100.0%          | 0 | 0.0%             | 1 | 12.5%                 |
| Mathematics Education                    | 1                  | 1      | 1  | 100.0%  | 1   | 100.0%   | 0 | 0.0%               | 1 | 100.0%             | 0   | 0.0%  | 1 | 100.0%          | 0 | 0.0%             | 1 | 100.0%                |