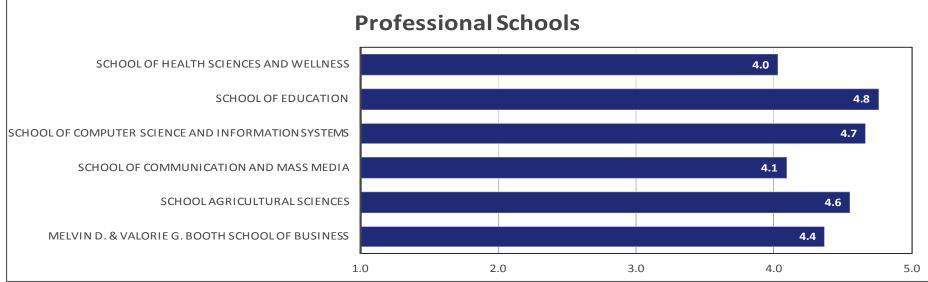

#### **Undergraduate Summary by Major**

#### **Professional Schools**

| School Agricultural Sciences | Degrees<br>Awarded | Majors | Res | ponses | Emp | loyed** |   | ntinuing<br>ucation |    | l Cont.Ed/<br>nployed | Oth | er*** |    | Total<br>cement |   | eking<br>loyment |    | ernship<br>pation**** |
|------------------------------|--------------------|--------|-----|--------|-----|---------|---|---------------------|----|-----------------------|-----|-------|----|-----------------|---|------------------|----|-----------------------|
| Agricultural Business        | 42                 | 42     | 40  | 95.2%  | 36  | 90.0%   | 3 | 7.5%                | 39 | 97.5%                 | 0   | 0.0%  | 39 | 97.5%           | 1 | 2.5%             | 22 | 55.0%                 |
| Agricultural Education       | 6                  | 6      | 6   | 100.0% | 6   | 100.0%  | 0 | 0.0%                | 6  | 100.0%                | 0   | 0.0%  | 6  | 100.0%          | 0 | 0.0%             | 6  | 100.0%                |
| Agricultural Science         | 26                 | 26     | 25  | 96.2%  | 23  | 92.0%   | 1 | 4.0%                | 24 | 96.0%                 | 0   | 0.0%  | 24 | 96.0%           | 1 | 4.0%             | 9  | 36.0%                 |
| Agronomy                     | 11                 | 11     | 11  | 100.0% | 11  | 100.0%  | 0 | 0.0%                | 11 | 100.0%                | 0   | 0.0%  | 11 | 100.0%          | 0 | 0.0%             | 6  | 54.5%                 |
| Animal Science               | 17                 | 17     | 16  | 94.1%  | 14  | 87.5%   | 1 | 6.3%                | 15 | 93.8%                 | 0   | 0.0%  | 15 | 93.8%           | 1 | 6.3%             | 12 | 75.0%                 |
| Animal Science (Pre-Vet)     | 5                  | 5      | 4   | 80.0%  | 0   | 0.0%    | 4 | 100.0%              | 4  | 100.0%                | 0   | 0.0%  | 4  | 100.0%          | 0 | 0.0%             | 0  | 0.0%                  |
| BT - Agriculture             | 17                 | 17     | 15  | 88.2%  | 14  | 93.3%   | 0 | 0.0%                | 14 | 93.3%                 | 0   | 0.0%  | 14 | 93.3%           | 1 | 6.7%             | 5  | 33.3%                 |
| BT - Other                   | 1                  | 1      | 1   | 100.0% | 1   | 100.0%  | 0 | 0.0%                | 1  | 100.0%                | 0   | 0.0%  | 1  | 100.0%          | 0 | 0.0%             | 0  | 0.0%                  |
| Horticulture                 | 3                  | 3      | 3   | 100.0% | 3   | 100.0%  | 0 | 0.0%                | 3  | 100.0%                | 0   | 0.0%  | 3  | 100.0%          | 0 | 0.0%             | 2  | 66.7%                 |