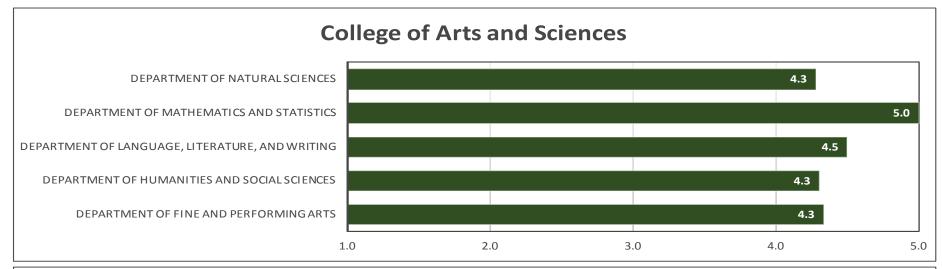

#### **Undergraduate Summary by Major**

#### **College of Arts and Sciences**

| Department of Fine and Performing Arts | Degrees<br>Awarded | Majors | Re | sponses | Emp | oloyed** |   | ntinuing<br>ucation |   | l Cont.Ed/<br>nployed | Oth | er*** |   | Total<br>cement |   | eking<br>loyment |   | ternship<br>ipation**** |
|----------------------------------------|--------------------|--------|----|---------|-----|----------|---|---------------------|---|-----------------------|-----|-------|---|-----------------|---|------------------|---|-------------------------|
| Art                                    | 9                  | 9      | 5  | 55.6%   | 4   | 80.0%    | 1 | 20.0%               | 5 | 100.0%                | 0   | 0.0%  | 5 | 100.0%          | 0 | 0.0%             | 5 | 100.0%                  |
| Art Education                          | 3                  | 3      | 2  | 66.7%   | 1   | 50.0%    | 1 | 50.0%               | 2 | 100.0%                | 0   | 0.0%  | 2 | 100.0%          | 0 | 0.0%             | 2 | 100.0%                  |
| Art: Graphic Design                    | 4                  | 4      | 3  | 75.0%   | 3   | 100.0%   | 0 | 0.0%                | 3 | 100.0%                | 0   | 0.0%  | 3 | 100.0%          | 0 | 0.0%             | 3 | 100.0%                  |
| IDM: Visual Imaging                    | 6                  | 6      | 3  | 50.0%   | 3   | 100.0%   | 0 | 0.0%                | 3 | 100.0%                | 0   | 0.0%  | 3 | 100.0%          | 0 | 0.0%             | 3 | 100.0%                  |
| Instru Music Educ/Non Piano            | 5                  | 5      | 4  | 80.0%   | 4   | 100.0%   | 0 | 0.0%                | 4 | 100.0%                | 0   | 0.0%  | 4 | 100.0%          | 0 | 0.0%             | 4 | 100.0%                  |
| Music                                  | 5                  | 5      | 5  | 100.0%  | 3   | 60.0%    | 2 | 40.0%               | 5 | 100.0%                | 0   | 0.0%  | 5 | 100.0%          | 0 | 0.0%             | 2 | 40.0%                   |
| Theatre                                | 2                  | 2      | 1  | 50.0%   | 1   | 100.0%   | 0 | 0.0%                | 1 | 100.0%                | 0   | 0.0%  | 1 | 100.0%          | 0 | 0.0%             | 1 | 100.0%                  |
| Theatre: Performance                   | 1                  | 1      | 1  | 100.0%  | 1   | 100.0%   | 0 | 0.0%                | 1 | 100.0%                | 0   | 0.0%  | 1 | 100.0%          | 0 | 0.0%             | 1 | 100.0%                  |
| Vocal Music Educ/Voice                 | 3                  | 3      | 3  | 100.0%  | 3   | 100.0%   | 0 | 0.0%                | 3 | 100.0%                | 0   | 0.0%  | 3 | 100.0%          | 0 | 0.0%             | 3 | 100.0%                  |