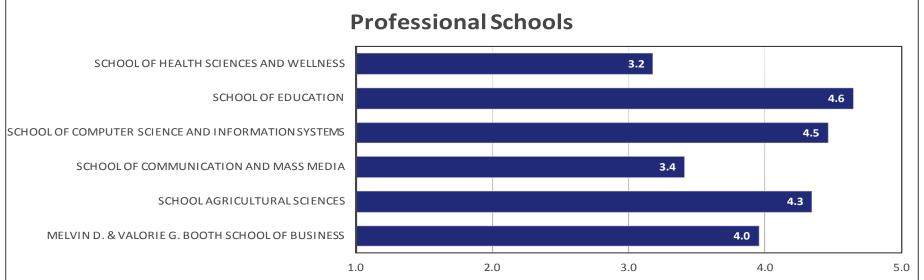

#### **Professional Schools**

| School Agricultural Sciences | Degrees<br>Awarded | Majors | Res | ponses | Emp | loyed** |   | ntinuing<br>ucation |    | l Cont.Ed/<br>nployed | Oth | er*** |    | Total<br>cement |   | eking<br>loyment |    | ernship<br>pation**** |
|------------------------------|--------------------|--------|-----|--------|-----|---------|---|---------------------|----|-----------------------|-----|-------|----|-----------------|---|------------------|----|-----------------------|
| Agricultural Business        | 42                 | 42     | 40  | 95.2%  | 36  | 90.0%   | 3 | 7.5%                | 39 | 97.5%                 | 0   | 0.0%  | 39 | 97.5%           | 1 | 2.5%             | 22 | 55.0%                 |
| Agricultural Education       | 6                  | 6      | 6   | 100.0% | 6   | 100.0%  | 0 | 0.0%                | 6  | 100.0%                | 0   | 0.0%  | 6  | 100.0%          | 0 | 0.0%             | 6  | 100.0%                |
| Agricultural Science         | 26                 | 26     | 25  | 96.2%  | 23  | 92.0%   | 1 | 4.0%                | 24 | 96.0%                 | 0   | 0.0%  | 24 | 96.0%           | 1 | 4.0%             | 9  | 36.0%                 |
| Agronomy                     | 11                 | 11     | 11  | 100.0% | 11  | 100.0%  | 0 | 0.0%                | 11 | 100.0%                | 0   | 0.0%  | 11 | 100.0%          | 0 | 0.0%             | 6  | 54.5%                 |
| Animal Science               | 17                 | 17     | 16  | 94.1%  | 14  | 87.5%   | 1 | 6.3%                | 15 | 93.8%                 | 0   | 0.0%  | 15 | 93.8%           | 1 | 6.3%             | 12 | 75.0%                 |
| Animal Science (Pre-Vet)     | 5                  | 5      | 4   | 80.0%  | 0   | 0.0%    | 4 | 100.0%              | 4  | 100.0%                | 0   | 0.0%  | 4  | 100.0%          | 0 | 0.0%             | 0  | 0.0%                  |
| BT - Agriculture             | 17                 | 17     | 15  | 88.2%  | 14  | 93.3%   | 0 | 0.0%                | 14 | 93.3%                 | 0   | 0.0%  | 14 | 93.3%           | 1 | 6.7%             | 5  | 33.3%                 |
| BT - Other                   | 1                  | 1      | 1   | 100.0% | 1   | 100.0%  | 0 | 0.0%                | 1  | 100.0%                | 0   | 0.0%  | 1  | 100.0%          | 0 | 0.0%             | 0  | 0.0%                  |
| Horticulture                 | 3                  | 3      | 3   | 100.0% | 3   | 100.0%  | 0 | 0.0%                | 3  | 100.0%                | 0   | 0.0%  | 3  | 100.0%          | 0 | 0.0%             | 2  | 66.7%                 |

| Melvin D. & Valorie G. Booth School of<br>Business | Degrees<br>Awarded | Majors | Res | sponses | Етр | loyed** |   | ntinuing<br>ucation |    | l Cont.Ed/<br>nployed | Otl | ner*** |    | Total<br>cement |   | eking<br>loyment |    | ernship<br>pation**** |
|----------------------------------------------------|--------------------|--------|-----|---------|-----|---------|---|---------------------|----|-----------------------|-----|--------|----|-----------------|---|------------------|----|-----------------------|
| Accounting                                         | 21                 | 36     | 21  | 100.0%  | 15  | 71.4%   | 5 | 23.8%               | 20 | 95.2%                 | 0   | 0.0%   | 20 | 95.2%           | 1 | 4.8%             | 6  | 28.6%                 |
| BT - Management                                    | 2                  | 2      | 2   | 100.0%  | 2   | 100.0%  | 0 | 0.0%                | 2  | 100.0%                | 0   | 0.0%   | 2  | 100.0%          | 0 | 0.0%             | 0  | 0.0%                  |
| Business Economics                                 | 3                  | 3      | 2   | 66.7%   | 2   | 100.0%  | 0 | 0.0%                | 2  | 100.0%                | 0   | 0.0%   | 2  | 100.0%          | 0 | 0.0%             | 0  | 0.0%                  |
| Business Management                                | 96                 | 96     | 86  | 89.6%   | 75  | 87.2%   | 9 | 10.5%               | 84 | 97.7%                 | 0   | 0.0%   | 84 | 97.7%           | 2 | 2.3%             | 35 | 40.7%                 |
| Economics                                          | 5                  | 5      | 5   | 100.0%  | 3   | 60.0%   | 2 | 40.0%               | 5  | 100.0%                | 0   | 0.0%   | 5  | 100.0%          | 0 | 0.0%             | 0  | 0.0%                  |
| Finance: Corporate Finance                         | 5                  | 5      | 5   | 100.0%  | 4   | 80.0%   | 1 | 20.0%               | 5  | 100.0%                | 0   | 0.0%   | 5  | 100.0%          | 0 | 0.0%             | 2  | 40.0%                 |
| Finance: Financial Management                      | 5                  | 5      | 5   | 100.0%  | 5   | 100.0%  | 0 | 0.0%                | 5  | 100.0%                | 0   | 0.0%   | 5  | 100.0%          | 0 | 0.0%             | 1  | 20.0%                 |
| Finance: Financial Services                        | 3                  | 3      | 3   | 100.0%  | 2   | 66.7%   | 1 | 33.3%               | 3  | 100.0%                | 0   | 0.0%   | 3  | 100.0%          | 0 | 0.0%             | 2  | 66.7%                 |
| International Business                             | 6                  | 6      | 6   | 100.0%  | 4   | 66.7%   | 2 | 33.3%               | 6  | 100.0%                | 0   | 0.0%   | 6  | 100.0%          | 0 | 0.0%             | 2  | 33.3%                 |
| Marketing                                          | 69                 | 69     | 64  | 92.8%   | 55  | 85.9%   | 5 | 7.8%                | 60 | 93.8%                 | 0   | 0.0%   | 60 | 93.8%           | 4 | 6.3%             | 28 | 43.8%                 |
| Merchandising-Tex Apprl Furn                       | 3                  | 3      | 2   | 66.7%   | 2   | 100.0%  | 0 | 0.0%                | 2  | 100.0%                | 0   | 0.0%   | 2  | 100.0%          | 0 | 0.0%             | 0  | 0.0%                  |

#### **Undergraduate Summary by Major**

| School of Communication and Mass Media | Degrees<br>Awarded | Majors | Res | ponses | Етр | loyed** |   | ntinuing<br>ucation |    | l Cont.Ed/<br>nployed | Oth | er*** |    | Total<br>cement |   | eking<br>loyment |    | ernship<br>pation**** |
|----------------------------------------|--------------------|--------|-----|--------|-----|---------|---|---------------------|----|-----------------------|-----|-------|----|-----------------|---|------------------|----|-----------------------|
| Advertising                            | 1                  | 1      | 1   | 100.0% | 1   | 100.0%  | 0 | 0.0%                | 1  | 100.0%                | 0   | 0.0%  | 1  | 100.0%          | 0 | 0.0%             | 0  | 0.0%                  |
| Communication: Interpersonal           | 2                  | 2      | 2   | 100.0% | 1   | 50.0%   | 1 | 50.0%               | 2  | 100.0%                | 0   | 0.0%  | 2  | 100.0%          | 0 | 0.0%             | 2  | 100.0%                |
| Communication: Organizational          | 7                  | 7      | 7   | 100.0% | 7   | 100.0%  | 0 | 0.0%                | 7  | 100.0%                | 0   | 0.0%  | 7  | 100.0%          | 0 | 0.0%             | 7  | 100.0%                |
| Communication: Rhetoric                | 2                  | 2      | 2   | 100.0% | 2   | 100.0%  | 0 | 0.0%                | 2  | 100.0%                | 0   | 0.0%  | 2  | 100.0%          | 0 | 0.0%             | 1  | 50.0%                 |
| Communication:Public Relations         | 19                 | 19     | 18  | 94.7%  | 15  | 83.3%   | 2 | 11.1%               | 17 | 94.4%                 | 0   | 0.0%  | 17 | 94.4%           | 1 | 5.6%             | 18 | 100.0%                |
| IDM: New Media                         | 5                  | 5      | 5   | 100.0% | 5   | 100.0%  | 0 | 0.0%                | 5  | 100.0%                | 0   | 0.0%  | 5  | 100.0%          | 0 | 0.0%             | 2  | 40.0%                 |
| Journalism                             | 2                  | 2      | 2   | 100.0% | 2   | 100.0%  | 0 | 0.0%                | 2  | 100.0%                | 0   | 0.0%  | 2  | 100.0%          | 0 | 0.0%             | 1  | 50.0%                 |
| Mass Media: Appld Advertising          | 1                  | 1      | 1   | 100.0% | 1   | 100.0%  | 0 | 0.0%                | 1  | 100.0%                | 0   | 0.0%  | 1  | 100.0%          | 0 | 0.0%             | 1  | 100.0%                |
| Mass Media: Brdcast Production         | 18                 | 18     | 16  | 88.9%  | 13  | 81.3%   | 0 | 0.0%                | 13 | 81.3%                 | 0   | 0.0%  | 13 | 81.3%           | 3 | 18.8%            | 10 | 62.5%                 |
| Mass Media: Multimedia Journal         | 11                 | 11     | 11  | 100.0% | 9   | 81.8%   | 2 | 18.2%               | 11 | 100.0%                | 0   | 0.0%  | 11 | 100.0%          | 0 | 0.0%             | 4  | 36.4%                 |
| Mass Media: Sports Media               | 5                  | 5      | 5   | 100.0% | 3   | 60.0%   | 2 | 40.0%               | 5  | 100.0%                | 0   | 0.0%  | 5  | 100.0%          | 0 | 0.0%             | 2  | 40.0%                 |
| Media Studies                          | 1                  | 1      | 1   | 100.0% | 1   | 100.0%  | 0 | 0.0%                | 1  | 100.0%                | 0   | 0.0%  | 1  | 100.0%          | 0 | 0.0%             | 0  | 0.0%                  |
| Organizational Communication           | 2                  | 2      | 2   | 100.0% | 1   | 50.0%   | 1 | 50.0%               | 2  | 100.0%                | 0   | 0.0%  | 2  | 100.0%          | 0 | 0.0%             | 1  | 50.0%                 |
| Public Relations                       | 3                  | 3      | 3   | 100.0% | 3   | 100.0%  | 0 | 0.0%                | 3  | 100.0%                | 0   | 0.0%  | 3  | 100.0%          | 0 | 0.0%             | 3  | 100.0%                |

| School of Computer Science and<br>Information Systems | Degrees<br>Awarded | Majors | Res | ponses | Етр | loyed** |   | tinuing<br>ucation |    | Cont.Ed/<br>ployed | Oth | er*** |    | otal<br>cement |   | eking<br>loyment |   | ernship<br>pation**** |
|-------------------------------------------------------|--------------------|--------|-----|--------|-----|---------|---|--------------------|----|--------------------|-----|-------|----|----------------|---|------------------|---|-----------------------|
| Business Education                                    | 4                  | 4      | 2   | 50.0%  | 2   | 100.0%  | 0 | 0.0%               | 2  | 100.0%             | 0   | 0.0%  | 2  | 100.0%         | 0 | 0.0%             | 2 | 100.0%                |
| Business Technology                                   | 8                  | 8      | 6   | 75.0%  | 5   | 83.3%   | 0 | 0.0%               | 5  | 83.3%              | 0   | 0.0%  | 5  | 83.3%          | 1 | 16.7%            | 1 | 16.7%                 |
| Computer Science                                      | 12                 | 12     | 12  | 100.0% | 10  | 83.3%   | 0 | 0.0%               | 10 | 83.3%              | 1   | 8.3%  | 11 | 91.7%          | 1 | 8.3%             | 3 | 25.0%                 |
| IDM: Computer Sci Programming                         | 6                  | 6      | 6   | 100.0% | 4   | 66.7%   | 1 | 16.7%              | 5  | 83.3%              | 0   | 0.0%  | 5  | 83.3%          | 1 | 16.7%            | 4 | 66.7%                 |
| Management Information Systems                        | 3                  | 3      | 3   | 100.0% | 3   | 100.0%  | 0 | 0.0%               | 3  | 100.0%             | 0   | 0.0%  | 3  | 100.0%         | 0 | 0.0%             | 1 | 33.3%                 |

| School of Education            | Degrees<br>Awarded | Majors | Res | ponses | Етр | loyed** |    | tinuing<br>ıcation |    | Cont.Ed/<br>ployed | Oth | ner*** |    | otal<br>cement |   | eking<br>oyment |    | ernship<br>pation**** |
|--------------------------------|--------------------|--------|-----|--------|-----|---------|----|--------------------|----|--------------------|-----|--------|----|----------------|---|-----------------|----|-----------------------|
| Elementary Education           | 113                | 113    | 93  | 82.3%  | 75  | 80.6%   | 14 | 15.1%              | 89 | 95.7%              | 0   | 0.0%   | 89 | 95.7%          | 4 | 4.3%            | 93 | 100.0%                |
| Middle School                  | 6                  | 6      | 5   | 83.3%  | 5   | 100.0%  | 0  | 0.0%               | 5  | 100.0%             | 0   | 0.0%   | 5  | 100.0%         | 0 | 0.0%            | 5  | 100.0%                |
| Special Educ:Cross Categorical | 32                 | 32     | 28  | 87.5%  | 24  | 85.7%   | 4  | 14.3%              | 28 | 100.0%             | 0   | 0.0%   | 28 | 100.0%         | 0 | 0.0%            | 28 | 100.0%                |

#### **Undergraduate Summary by Major**

| School of Health Sciences and Wellness | Degrees<br>Awarded | Majors | Res | ponses | Етр | loyed** |    | tinuing<br>Ication |    | Cont.Ed/<br>ployed | Oth | er*** |    | otal<br>cement |   | eking<br>loyment |    | ernship<br>pation**** |
|----------------------------------------|--------------------|--------|-----|--------|-----|---------|----|--------------------|----|--------------------|-----|-------|----|----------------|---|------------------|----|-----------------------|
| Child and Family Studies               | 1                  | 1      | 1   | 100.0% | 0   | 0.0%    | 0  | 0.0%               | 0  | 0.0%               | 0   | 0.0%  | 0  | 0.0%           | 1 | 100.0%           | 1  | 100.0%                |
| Foods & Nutrition: Dietetics           | 10                 | 10     | 9   | 90.0%  | 3   | 33.3%   | 5  | 55.6%              | 8  | 88.9%              | 0   | 0.0%  | 8  | 88.9%          | 1 | 11.1%            | 9  | 100.0%                |
| Industrial Psychology                  | 6                  | 6      | 5   | 83.3%  | 3   | 60.0%   | 1  | 20.0%              | 4  | 80.0%              | 1   | 20.0% | 5  | 100.0%         | 0 | 0.0%             | 1  | 20.0%                 |
| Physical Education                     | 5                  | 5      | 5   | 100.0% | 3   | 60.0%   | 2  | 40.0%              | 5  | 100.0%             | 0   | 0.0%  | 5  | 100.0%         | 0 | 0.0%             | 5  | 100.0%                |
| Psychology                             | 77                 | 77     | 66  | 85.7%  | 39  | 59.1%   | 26 | 39.4%              | 65 | 98.5%              | 0   | 0.0%  | 65 | 98.5%          | 1 | 1.5%             | 11 | 16.7%                 |
| Psychology/Sociology                   | 24                 | 24     | 24  | 100.0% | 17  | 70.8%   | 7  | 29.2%              | 24 | 100.0%             | 0   | 0.0%  | 24 | 100.0%         | 0 | 0.0%             | 6  | 25.0%                 |
| Recreation: Corp Rec/Wellness          | 26                 | 26     | 22  | 84.6%  | 12  | 54.5%   | 9  | 40.9%              | 21 | 95.5%              | 0   | 0.0%  | 21 | 95.5%          | 0 | 0.0%             | 22 | 100.0%                |
| Recreation: Rec & Park Mgt             | 17                 | 17     | 17  | 100.0% | 14  | 82.4%   | 2  | 11.8%              | 16 | 94.1%              | 0   | 0.0%  | 16 | 94.1%          | 1 | 5.9%             | 17 | 100.0%                |
| Recreation: Therapeutic Rec            | 16                 | 16     | 15  | 93.8%  | 11  | 73.3%   | 3  | 20.0%              | 14 | 93.3%              | 0   | 0.0%  | 14 | 93.3%          | 1 | 6.7%             | 15 | 100.0%                |