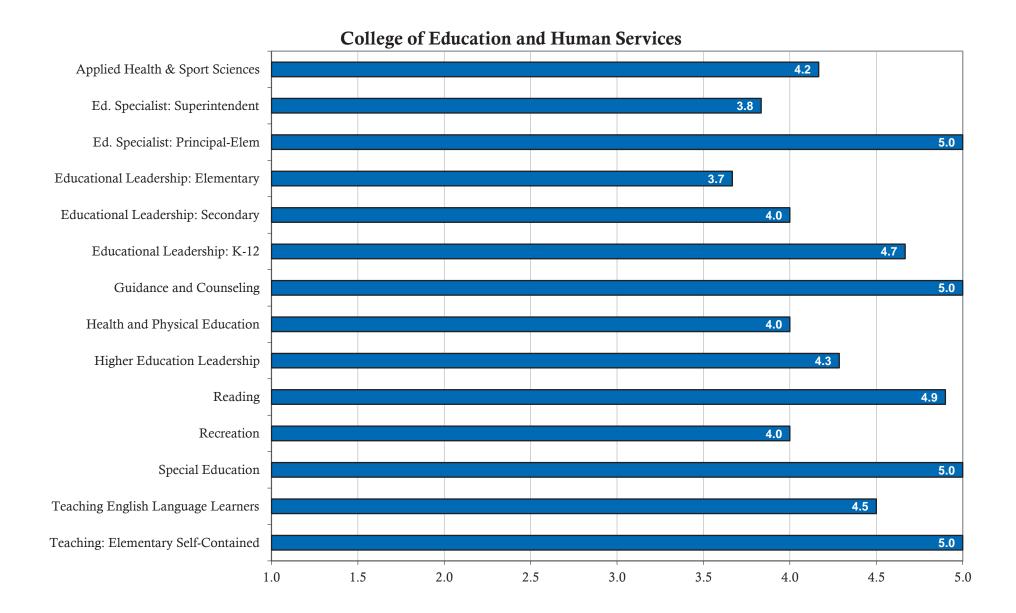

#### College of Education and Human Services

|                                           | Degrees<br>Awarded | Majors |    | esponses |    | oloyed** | С | ontinuing<br>Education |    | tal Cont./<br>mployed | Oti | her*** | Tota | l Placement | l . | Seeking<br>mployment |
|-------------------------------------------|--------------------|--------|----|----------|----|----------|---|------------------------|----|-----------------------|-----|--------|------|-------------|-----|----------------------|
| Applied Health/Sport Sciences             | 12                 | 12     | 11 | 91.7%    | 10 | 90.9%    | 1 | 9.1%                   | 11 | 100.0%                | 0   | 0.0%   | 11   | 100.0%      | 0   | 0.0%                 |
| Ed. Specialist: Principal-Elementary      | 6                  | 6      | 5  | 83.3%    | 5  | 100.0%   | 0 | 0.0%                   | 5  | 100.0%                | 0   | 0.0%   | 5    | 100.0%      | 0   | 0.0%                 |
| Ed. Specialist: Principal-Secondary       | 2                  | 2      | 2  | 100.0%   | 2  | 100.0%   | 0 | 0.0%                   | 2  | 100.0%                | 0   | 0.0%   | 2    | 100.0%      | 0   | 0.0%                 |
| Ed. Specialist: Superintendent            | 15                 | 15     | 13 | 86.7%    | 13 | 100.0%   | 0 | 0.0%                   | 13 | 100.0%                | 0   | 0.0%   | 13   | 100.0%      | 0   | 0.0%                 |
| Educational Leadership: Elementary        | 6                  | 6      | 5  | 83.3%    | 5  | 100.0%   | 0 | 0.0%                   | 5  | 100.0%                | 0   | 0.0%   | 5    | 100.0%      | 0   | 0.0%                 |
| Educational Leadership: K-12              | 17                 | 17     | 16 | 94.1%    | 15 | 93.8%    | 1 | 6.3%                   | 16 | 100.0%                | 0   | 0.0%   | 16   | 100.0%      | 0   | 0.0%                 |
| Educational Leadership: Secondary         | 3                  | 3      | 2  | 66.7%    | 2  | 100.0%   | 0 | 0.0%                   | 2  | 100.0%                | 0   | 0.0%   | 2    | 100.0%      | 0   | 0.0%                 |
| Guidance and Counseling                   | 10                 | 10     | 8  | 80.0%    | 7  | 87.5%    | 1 | 12.5%                  | 8  | 100.0%                | 0   | 0.0%   | 8    | 100.0%      | 0   | 0.0%                 |
| Health and Physical Education             | 4                  | 4      | 3  | 75.0%    | 3  | 100.0%   | 0 | 0.0%                   | 3  | 100.0%                | 0   | 0.0%   | 3    | 100.0%      | 0   | 0.0%                 |
| Higher Education Leadership               | 11                 | 11     | 11 | 100.0%   | 10 | 90.9%    | 1 | 9.1%                   | 11 | 100.0%                | 0   | 0.0%   | 11   | 100.0%      | 0   | 0.0%                 |
| Independent Prescribed Program: Secondary | 0                  | 0      | 0  | 0.0%     | 0  | 0.0%     | 0 | 0.0%                   | 0  | 0.0%                  | 0   | 0.0%   | 0    | 0.0%        | 0   | 0.0%                 |
| Reading                                   | 19                 | 19     | 17 | 89.5%    | 16 | 94.1%    | 1 | 5.9%                   | 17 | 100.0%                | 0   | 0.0%   | 17   | 100.0%      | 0   | 0.0%                 |
| Recreation                                | 2                  | 2      | 2  | 100.0%   | 1  | 50.0%    | 0 | 0.0%                   | 1  | 50.0%                 | 1   | 50.0%  | 2    | 100.0%      | 0   | 0.0%                 |
| Special Education                         | 7                  | 7      | 7  | 100.0%   | 6  | 85.7%    | 1 | 14.3%                  | 7  | 100.0%                | 0   | 0.0%   | 7    | 100.0%      | 0   | 0.0%                 |
| Teacher Leader                            | 0                  | 0      | 0  | 0.0%     | 0  | 0.0%     | 0 | 0.0%                   | 0  | 0.0%                  | 0   | 0.0%   | 0    | 0.0%        | 0   | 0.0%                 |
| Teaching: Early Childhood Education       | 1                  | 1      | 1  | 100.0%   | 0  | 0.0%     | 0 | 0.0%                   | 0  | 0.0%                  | 0   | 0.0%   | 0    | 0.0%        | 1   | 100.0%               |
| Teaching: Elementary Self-Contained       | 5                  | 5      | 4  | 80.0%    | 4  | 100.0%   | 0 | 0.0%                   | 4  | 100.0%                | 0   | 0.0%   | 4    | 100.0%      | 0   | 0.0%                 |
| Teaching: Elementary Subject Area         | 0                  | 0      | 0  | 0.0%     | 0  | 0.0%     | 0 | 0.0%                   | 0  | 0.0%                  | 0   | 0.0%   | 0    | 0.0%        | 0   | 0.0%                 |
| Teaching: English Language Learners       | 5                  | 5      | 5  | 100.0%   | 4  | 80.0%    | 1 | 20.0%                  | 5  | 100.0%                | 0   | 0.0%   | 5    | 100.0%      | 0   | 0.0%                 |
| Teaching: Middle School                   | 0                  | 0      | 0  | 0.0%     | 0  | 0.0%     | 0 | 0.0%                   | 0  | 0.0%                  | 0   | 0.0%   | 0    | 0.0%        | 0   | 0.0%                 |
| Teaching: Secondary                       | 0                  | 0      | 0  | 0.0%     | 0  | 0.0%     | 0 | 0.0%                   | 0  | 0.0%                  | 0   | 0.0%   | 0    | 0.0%        | 0   | 0.0%                 |