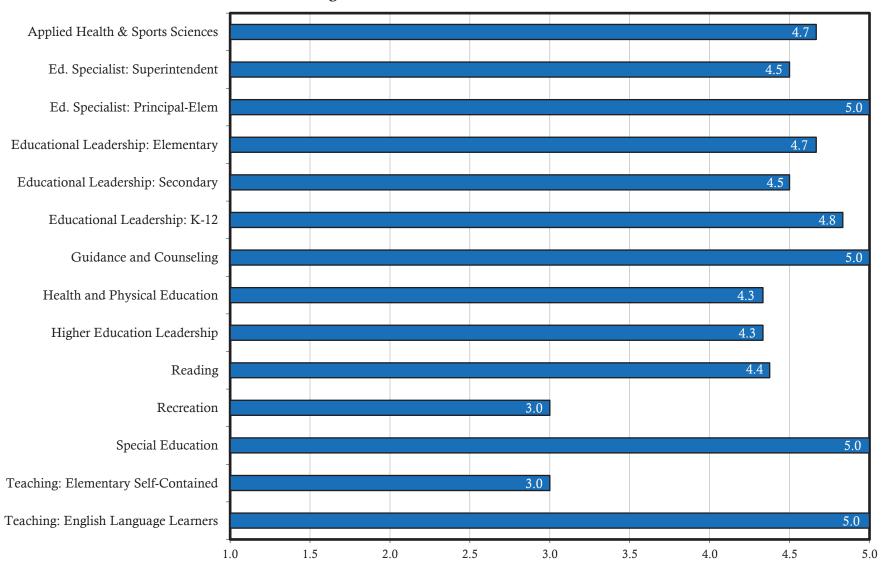

#### College of Education and Human Services

|                                           | Degrees<br>Awarded | Majors |    | esponses |    | oloyed** | С | ontinuing<br>Education |    | tal Cont./<br>mployed | Oti | her*** | Tota | l Placement | l . | Seeking<br>mployment |
|-------------------------------------------|--------------------|--------|----|----------|----|----------|---|------------------------|----|-----------------------|-----|--------|------|-------------|-----|----------------------|
| Applied Health/Sport Sciences             | 12                 | 12     | 11 | 91.7%    | 10 | 90.9%    | 1 | 9.1%                   | 11 | 100.0%                | 0   | 0.0%   | 11   | 100.0%      | 0   | 0.0%                 |
| Ed. Specialist: Principal-Elementary      | 6                  | 6      | 5  | 83.3%    | 5  | 100.0%   | 0 | 0.0%                   | 5  | 100.0%                | 0   | 0.0%   | 5    | 100.0%      | 0   | 0.0%                 |
| Ed. Specialist: Principal-Secondary       | 2                  | 2      | 2  | 100.0%   | 2  | 100.0%   | 0 | 0.0%                   | 2  | 100.0%                | 0   | 0.0%   | 2    | 100.0%      | 0   | 0.0%                 |
| Ed. Specialist: Superintendent            | 15                 | 15     | 13 | 86.7%    | 13 | 100.0%   | 0 | 0.0%                   | 13 | 100.0%                | 0   | 0.0%   | 13   | 100.0%      | 0   | 0.0%                 |
| Educational Leadership: Elementary        | 6                  | 6      | 5  | 83.3%    | 5  | 100.0%   | 0 | 0.0%                   | 5  | 100.0%                | 0   | 0.0%   | 5    | 100.0%      | 0   | 0.0%                 |
| Educational Leadership: K-12              | 17                 | 17     | 16 | 94.1%    | 15 | 93.8%    | 1 | 6.3%                   | 16 | 100.0%                | 0   | 0.0%   | 16   | 100.0%      | 0   | 0.0%                 |
| Educational Leadership: Secondary         | 3                  | 3      | 2  | 66.7%    | 2  | 100.0%   | 0 | 0.0%                   | 2  | 100.0%                | 0   | 0.0%   | 2    | 100.0%      | 0   | 0.0%                 |
| Guidance and Counseling                   | 10                 | 10     | 8  | 80.0%    | 7  | 87.5%    | 1 | 12.5%                  | 8  | 100.0%                | 0   | 0.0%   | 8    | 100.0%      | 0   | 0.0%                 |
| Health and Physical Education             | 4                  | 4      | 3  | 75.0%    | 3  | 100.0%   | 0 | 0.0%                   | 3  | 100.0%                | 0   | 0.0%   | 3    | 100.0%      | 0   | 0.0%                 |
| Higher Education Leadership               | 11                 | 11     | 11 | 100.0%   | 10 | 90.9%    | 1 | 9.1%                   | 11 | 100.0%                | 0   | 0.0%   | 11   | 100.0%      | 0   | 0.0%                 |
| Independent Prescribed Program: Secondary | 0                  | 0      | 0  | 0.0%     | 0  | 0.0%     | 0 | 0.0%                   | 0  | 0.0%                  | 0   | 0.0%   | 0    | 0.0%        | 0   | 0.0%                 |
| Reading                                   | 19                 | 19     | 17 | 89.5%    | 16 | 94.1%    | 1 | 5.9%                   | 17 | 100.0%                | 0   | 0.0%   | 17   | 100.0%      | 0   | 0.0%                 |
| Recreation                                | 2                  | 2      | 2  | 100.0%   | 1  | 50.0%    | 0 | 0.0%                   | 1  | 50.0%                 | 1   | 50.0%  | 2    | 100.0%      | 0   | 0.0%                 |
| Special Education                         | 7                  | 7      | 7  | 100.0%   | 6  | 85.7%    | 1 | 14.3%                  | 7  | 100.0%                | 0   | 0.0%   | 7    | 100.0%      | 0   | 0.0%                 |
| Teacher Leader                            | 0                  | 0      | 0  | 0.0%     | 0  | 0.0%     | 0 | 0.0%                   | 0  | 0.0%                  | 0   | 0.0%   | 0    | 0.0%        | 0   | 0.0%                 |
| Teaching: Early Childhood Education       | 1                  | 1      | 1  | 100.0%   | 0  | 0.0%     | 0 | 0.0%                   | 0  | 0.0%                  | 0   | 0.0%   | 0    | 0.0%        | 1   | 100.0%               |
| Teaching: Elementary Self-Contained       | 5                  | 5      | 4  | 80.0%    | 4  | 100.0%   | 0 | 0.0%                   | 4  | 100.0%                | 0   | 0.0%   | 4    | 100.0%      | 0   | 0.0%                 |
| Teaching: Elementary Subject Area         | 0                  | 0      | 0  | 0.0%     | 0  | 0.0%     | 0 | 0.0%                   | 0  | 0.0%                  | 0   | 0.0%   | 0    | 0.0%        | 0   | 0.0%                 |
| Teaching: English Language Learners       | 5                  | 5      | 5  | 100.0%   | 4  | 80.0%    | 1 | 20.0%                  | 5  | 100.0%                | 0   | 0.0%   | 5    | 100.0%      | 0   | 0.0%                 |
| Teaching: Middle School                   | 0                  | 0      | 0  | 0.0%     | 0  | 0.0%     | 0 | 0.0%                   | 0  | 0.0%                  | 0   | 0.0%   | 0    | 0.0%        | 0   | 0.0%                 |
| Teaching: Secondary                       | 0                  | 0      | 0  | 0.0%     | 0  | 0.0%     | 0 | 0.0%                   | 0  | 0.0%                  | 0   | 0.0%   | 0    | 0.0%        | 0   | 0.0%                 |