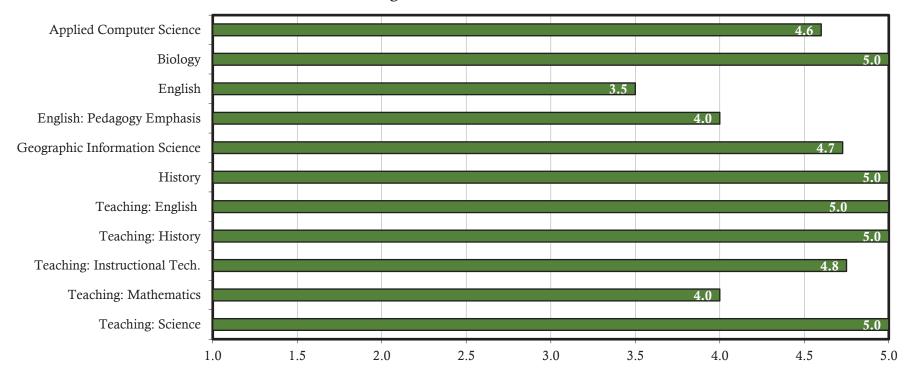

#### College of Arts and Sciences

|                                                           |         |        |     | 1 1 11 10 0 |     |         | _ |           |                |           |    |        |      |             |    |           |
|-----------------------------------------------------------|---------|--------|-----|-------------|-----|---------|---|-----------|----------------|-----------|----|--------|------|-------------|----|-----------|
|                                                           | Degrees | Majors | R   | esponses    | Emt | loyed** |   | ontinuing | 1              | al Cont./ | Ot | her*** | Tota | l Placement |    | Seeking   |
|                                                           | Awarded |        |     |             | 1   |         | E | ducation  | E <sub>i</sub> | mployed   |    |        |      |             | Eı | mployment |
| Applied Computer Science                                  | 234     | 234    | 234 | 100.0%      | 234 | 100.0%  | 0 | 0.0%      | 234            | 100.0%    | 0  | 0.0%   | 234  | 100.0%      | 0  | 0.0%      |
| Biology                                                   | 6       | 6      | 3   | 50.0%       | 2   | 66.7%   | 1 | 33.3%     | 3              | 100.0%    | 0  | 0.0%   | 3    | 100.0%      | 0  | 0.0%      |
| English                                                   | 4       | 4      | 4   | 100.0%      | 3   | 75.0%   | 1 | 25.0%     | 4              | 100.0%    | 0  | 0.0%   | 4    | 100.0%      | 0  | 0.0%      |
| English: Pedagogy                                         | 3       | 3      | 3   | 100.0%      | 2   | 66.7%   | 1 | 33.3%     | 3              | 100.0%    | 0  | 0.0%   | 3    | 100.0%      | 0  | 0.0%      |
| English: Speech Emphasis                                  | 0       | 0      | 0   | 0.0%        | 0   | 0.0%    | 0 | 0.0%      | 0              | 0.0%      | 0  | 0.0%   | 0    | 0.0%        | 0  | 0.0%      |
| Geographic Information Science                            | 27      | 27     | 24  | 88.9%       | 23  | 95.8%   | 0 | 0.0%      | 23             | 95.8%     | 1  | 4.2%   | 24   | 100.0%      | 0  | 0.0%      |
| History                                                   | 5       | 5      | 5   | 100.0%      | 3   | 60.0%   | 0 | 0.0%      | 3              | 60.0%     | 0  | 0.0%   | 3    | 60.0%       | 2  | 40.0%     |
| Master of Business Administration: IT Management Emphasis | 3       | 3      | 3   | 100.0%      | 3   | 100.0%  | 0 | 0.0%      | 3              | 100.0%    | 0  | 0.0%   | 3    | 100.0%      | 0  | 0.0%      |
| Teaching: English (Option II)                             | 2       | 2      | 2   | 100.0%      | 2   | 100.0%  | 0 | 0.0%      | 2              | 100.0%    | 0  | 0.0%   | 2    | 100.0%      | 0  | 0.0%      |
| Teaching: History                                         | 1       | 1      | 1   | 100.0%      | 1   | 100.0%  | 0 | 0.0%      | 1              | 100.0%    | 0  | 0.0%   | 1    | 100.0%      | 0  | 0.0%      |
| Teaching: Instructional Technology                        | 16      | 16     | 13  | 81.3%       | 11  | 84.6%   | 2 | 15.4%     | 13             | 100.0%    | 0  | 0.0%   | 13   | 100.0%      | 0  | 0.0%      |
| Teaching: Mathematics                                     | 1       | 1      | 1   | 100.0%      | 1   | 100.0%  | 0 | 0.0%      | 1              | 100.0%    | 0  | 0.0%   | 1    | 100.0%      | 0  | 0.0%      |
| Teaching: Music                                           | 1       | 1      | 1   | 100.0%      | 1   | 100.0%  | 0 | 0.0%      | 1              | 100.0%    | 0  | 0.0%   | 1    | 100.0%      | 0  | 0.0%      |
| Teaching: Science Education                               | 3       | 3      | 3   | 100.0%      | 3   | 100.0%  | 0 | 0.0%      | 3              | 100.0%    | 0  | 0.0%   | 3    | 100.0%      | 0  | 0.0%      |