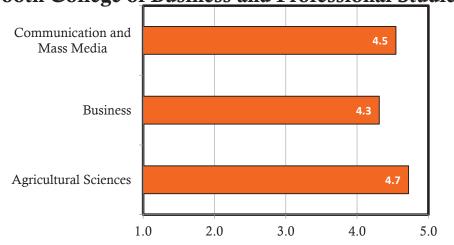

| Melvin and Valorie Booth College of<br>Business and Professional Studies | Degrees<br>Awarded | Majors | Res | ponses | Empl | loyed** |    | itinuing<br>ucation | l . | l Cont./<br>ployed | Oth | ?r*** |     | Total<br>cement |   | eking<br>loyment |    | Internship<br>icipation**** |
|--------------------------------------------------------------------------|--------------------|--------|-----|--------|------|---------|----|---------------------|-----|--------------------|-----|-------|-----|-----------------|---|------------------|----|-----------------------------|
| Agricultural Sciences                                                    | 118                | 123    | 113 | 95.8%  | 101  | 89.4%   | 10 | 8.8%                | 111 | 98.2%              | 0   | 0.0%  | 111 | 98.20%          | 2 | 1.8%             | 48 | 42.5%                       |
| Business                                                                 | 182                | 233    | 172 | 94.5%  | 141  | 82.0%   | 28 | 16.3%               | 169 | 98.3%              | 0   | 0.0%  | 169 | 98.3%           | 3 | 1.7%             | 65 | 37.8%                       |
| Communication & Mass Media                                               | 93                 | 93     | 82  | 88.2%  | 72   | 87.8%   | 7  | 8.5%                | 79  | 96.3%              | 0   | 0.0%  | 79  | 96.30%          | 3 | 3.7%             | 52 | 63.4%                       |