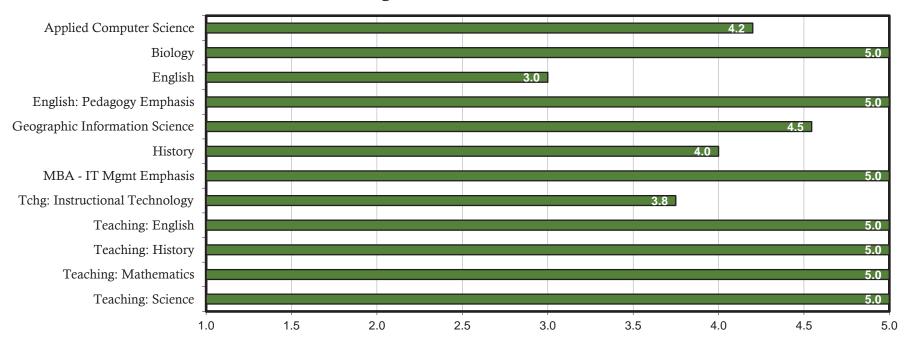

#### College of Arts and Sciences

|                                                           |         |        |     | 1 1 11 10 0 |     |         | _ |           |                |           |    |        |      |             |    |           |
|-----------------------------------------------------------|---------|--------|-----|-------------|-----|---------|---|-----------|----------------|-----------|----|--------|------|-------------|----|-----------|
|                                                           | Degrees | Majors | R   | esponses    | Emt | loyed** |   | ontinuing | 1              | al Cont./ | Ot | her*** | Tota | l Placement |    | Seeking   |
|                                                           | Awarded |        |     |             | 1   |         | E | ducation  | E <sub>i</sub> | mployed   |    |        |      |             | Eı | mployment |
| Applied Computer Science                                  | 234     | 234    | 234 | 100.0%      | 234 | 100.0%  | 0 | 0.0%      | 234            | 100.0%    | 0  | 0.0%   | 234  | 100.0%      | 0  | 0.0%      |
| Biology                                                   | 6       | 6      | 3   | 50.0%       | 2   | 66.7%   | 1 | 33.3%     | 3              | 100.0%    | 0  | 0.0%   | 3    | 100.0%      | 0  | 0.0%      |
| English                                                   | 4       | 4      | 4   | 100.0%      | 3   | 75.0%   | 1 | 25.0%     | 4              | 100.0%    | 0  | 0.0%   | 4    | 100.0%      | 0  | 0.0%      |
| English: Pedagogy                                         | 3       | 3      | 3   | 100.0%      | 2   | 66.7%   | 1 | 33.3%     | 3              | 100.0%    | 0  | 0.0%   | 3    | 100.0%      | 0  | 0.0%      |
| English: Speech Emphasis                                  | 0       | 0      | 0   | 0.0%        | 0   | 0.0%    | 0 | 0.0%      | 0              | 0.0%      | 0  | 0.0%   | 0    | 0.0%        | 0  | 0.0%      |
| Geographic Information Science                            | 27      | 27     | 24  | 88.9%       | 23  | 95.8%   | 0 | 0.0%      | 23             | 95.8%     | 1  | 4.2%   | 24   | 100.0%      | 0  | 0.0%      |
| History                                                   | 5       | 5      | 5   | 100.0%      | 3   | 60.0%   | 0 | 0.0%      | 3              | 60.0%     | 0  | 0.0%   | 3    | 60.0%       | 2  | 40.0%     |
| Master of Business Administration: IT Management Emphasis | 3       | 3      | 3   | 100.0%      | 3   | 100.0%  | 0 | 0.0%      | 3              | 100.0%    | 0  | 0.0%   | 3    | 100.0%      | 0  | 0.0%      |
| Teaching: English (Option II)                             | 2       | 2      | 2   | 100.0%      | 2   | 100.0%  | 0 | 0.0%      | 2              | 100.0%    | 0  | 0.0%   | 2    | 100.0%      | 0  | 0.0%      |
| Teaching: History                                         | 1       | 1      | 1   | 100.0%      | 1   | 100.0%  | 0 | 0.0%      | 1              | 100.0%    | 0  | 0.0%   | 1    | 100.0%      | 0  | 0.0%      |
| Teaching: Instructional Technology                        | 16      | 16     | 13  | 81.3%       | 11  | 84.6%   | 2 | 15.4%     | 13             | 100.0%    | 0  | 0.0%   | 13   | 100.0%      | 0  | 0.0%      |
| Teaching: Mathematics                                     | 1       | 1      | 1   | 100.0%      | 1   | 100.0%  | 0 | 0.0%      | 1              | 100.0%    | 0  | 0.0%   | 1    | 100.0%      | 0  | 0.0%      |
| Teaching: Music                                           | 1       | 1      | 1   | 100.0%      | 1   | 100.0%  | 0 | 0.0%      | 1              | 100.0%    | 0  | 0.0%   | 1    | 100.0%      | 0  | 0.0%      |
| Teaching: Science Education                               | 3       | 3      | 3   | 100.0%      | 3   | 100.0%  | 0 | 0.0%      | 3              | 100.0%    | 0  | 0.0%   | 3    | 100.0%      | 0  | 0.0%      |