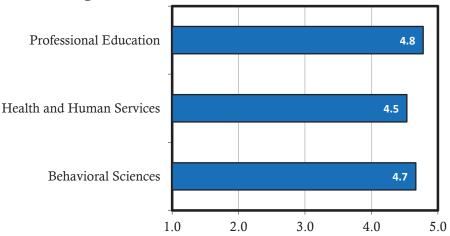

| College of Education and Human Services | Degrees<br>Awarded | Majors | Res | ponses | Empl | loyed** |    | tinuing<br>ucation |     | l Cont./<br>ployed | Oth | er*** |     | otal<br>cement | l | eking<br>loyment |     | nternship<br>icipation**** |
|-----------------------------------------|--------------------|--------|-----|--------|------|---------|----|--------------------|-----|--------------------|-----|-------|-----|----------------|---|------------------|-----|----------------------------|
| Behavioral Sciences                     | 101                | 102    | 88  | 87.1%  | 52   | 59.1%   | 32 | 36.4%              | 84  | 95.5%              | 2   | 2.3%  | 86  | 97.7%          | 2 | 2.3%             | 20  | 22.7%                      |
| Health & Human Services                 | 97                 | 97     | 92  | 94.8%  | 64   | 69.6%   | 22 | 23.9%              | 86  | 93.5%              | 2   | 2.2%  | 88  | 95.7%          | 4 | 4.3%             | 92  | 100.0%                     |
| Professional Education                  | 115                | 138    | 107 | 93.0%  | 88   | 82.2%   | 18 | 16.8%              | 106 | 99.1%              | 0   | 0.0%  | 106 | 99.1%          | 1 | 0.9%             | 107 | 100.0%                     |