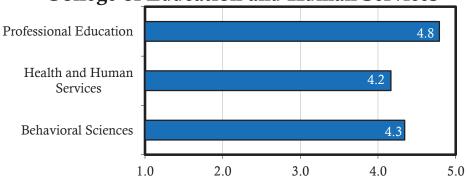

| College of Education and Human Services | Degrees<br>Awarded | Majors | Res | ponses | Empl | loyed** |    | tinuing<br>ucation |     | l Cont./<br>ployed | Oth | er*** |     | otal<br>cement | l | eking<br>loyment |     | nternship<br>icipation**** |
|-----------------------------------------|--------------------|--------|-----|--------|------|---------|----|--------------------|-----|--------------------|-----|-------|-----|----------------|---|------------------|-----|----------------------------|
| Behavioral Sciences                     | 101                | 102    | 88  | 87.1%  | 52   | 59.1%   | 32 | 36.4%              | 84  | 95.5%              | 2   | 2.3%  | 86  | 97.7%          | 2 | 2.3%             | 20  | 22.7%                      |
| Health & Human Services                 | 97                 | 97     | 92  | 94.8%  | 64   | 69.6%   | 22 | 23.9%              | 86  | 93.5%              | 2   | 2.2%  | 88  | 95.7%          | 4 | 4.3%             | 92  | 100.0%                     |
| Professional Education                  | 115                | 138    | 107 | 93.0%  | 88   | 82.2%   | 18 | 16.8%              | 106 | 99.1%              | 0   | 0.0%  | 106 | 99.1%          | 1 | 0.9%             | 107 | 100.0%                     |