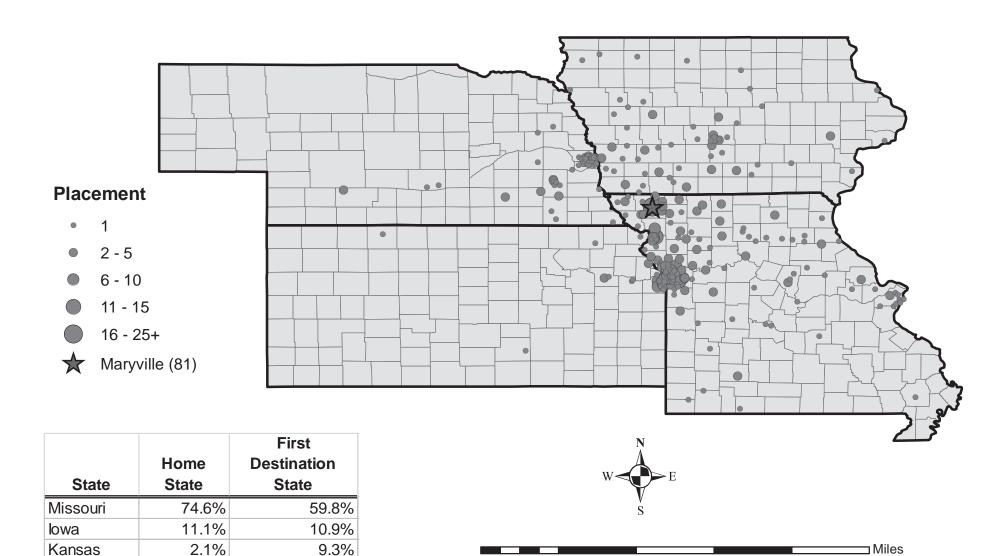

#### Demographics of 2014-2015 Northwest Graduates

50

Nebraska

Other

7.8%

4.4%

9.6%

10.3%