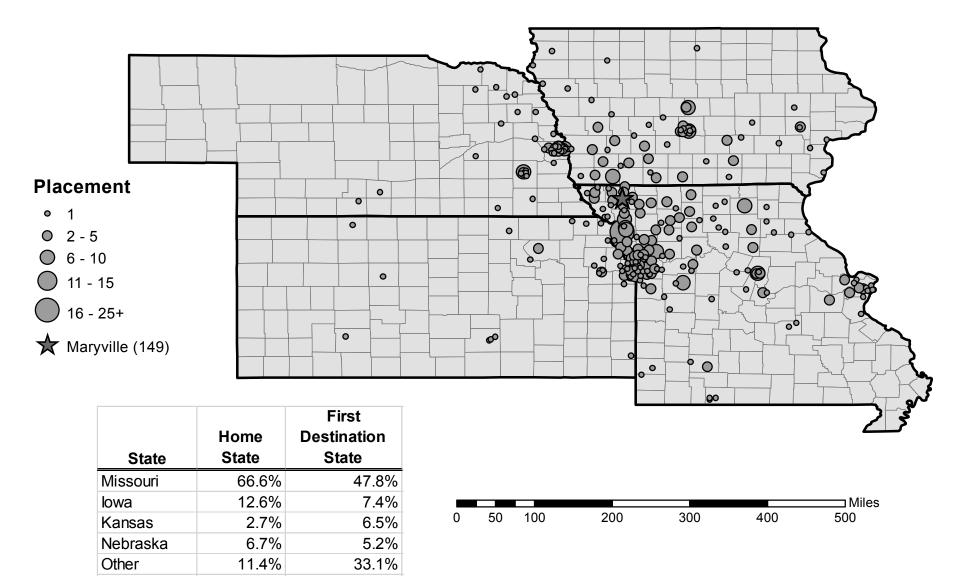

no response is received by six-months post-graduation, an effort is made to connect via two telephone attempts. Career Services conducts social media research prior to sending an email to the faculty advisor in the event the new graduate has shared post-graduation data with him/her. Nonparticipants in all aforementioned steps are considered "no responses" and are not calculated into the report.

### Data Analysis

Undergraduate and Master degree data were analyzed separately. The data is further divided by college, department and major. Totals are calculated for each major, department and college for the entire academic year. In accordance with FERPA guidelines, graduate responses are reported without disclosing the individual's identity.

## Demographics of 2013-2014 Northwest Graduates



## Northwest Missouri State University

**Outcomes Report\*** 

### 2013-2014

|                               | Undergraduate Degree Outcomes Summary |        |           |            |            |              |          |           |            |                   |
|-------------------------------|---------------------------------------|--------|-----------|------------|------------|--------------|----------|-----------|------------|-------------------|
|                               | Degrees                               | Majors | Responses | Employed** | Continuing | Total Cont./ | Other*** | Total     | Seeking    | Internship        |
|                               | Awarded                               | Majors | Responses | Employeu   | Education  | Employed     | Oiner