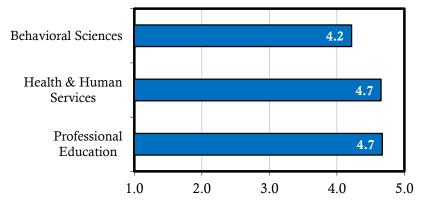

| College of Education and Human Services | Degrees<br>Awarded | Majors | Res | ponses | Empl | oyed** |    | tinuing<br>ıcation |    | el Cont./<br>uployed | Oth | ner*** |    | Fotal<br>cement |   | eeking<br>oloyment |    | ternship<br>vipation**** |
|-----------------------------------------|--------------------|--------|-----|--------|------|--------|----|--------------------|----|----------------------|-----|--------|----|-----------------|---|--------------------|----|--------------------------|
| Behavioral Sciences                     | 96                 | 105    | 73  | 76.0%  | 49   | 67.1%  | 18 | 24.7%              | 67 | 91.8%                | 0   | 0.0%   | 67 | 91.8%           | 6 | 8.2%               | 33 | 45.2%                    |
| Health & Human Services                 | 95                 | 100    | 69  | 72.6%  | 52   | 75.4%  | 10 | 14.5%              | 62 | 89.9%                | 0   | 0.0%   | 62 | 89.9%           | 7 | 10.1%              | 67 | 97.1%                    |
| Professional Education                  | 97                 | 121    | 73  | 75.3%  | 60   | 82.2%  | 7  | 9.6%               | 67 | 91.8%                | 1   | 1.4%   | 68 | 93.2%           | 5 | 6.8%               | 73 | 100.0%                   |