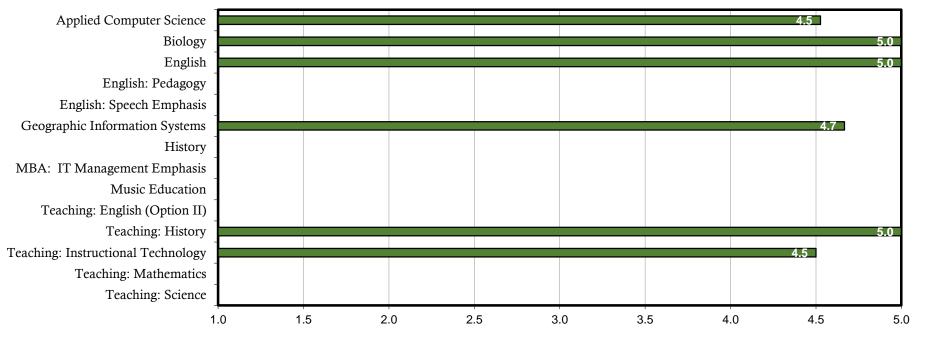

| College | of | Arts | and | Sciences |
|---------|----|------|-----|----------|
|---------|----|------|-----|----------|

|                                                           | Degrees<br>Awarded | Majors | Re | sponses | Emp | loyed** |   | Continuing<br>Education |    | al Cont./<br>mployed | Oti | her*** | Tota | l Placement |   | Seeking<br>ployment |
|-----------------------------------------------------------|--------------------|--------|----|---------|-----|---------|---|-------------------------|----|----------------------|-----|--------|------|-------------|---|---------------------|
| Applied Computer Science                                  | 67                 | 67     | 54 | 80.6%   | 53  | 98.1%   | 1 | 1.9%                    | 54 | 100.0%               | 0   | 0.0%   | 54   | 100.0%      | 0 | 0.0%                |
| Biology                                                   | 2                  | 2      | 2  | 100.0%  | 2   | 100.0%  | 0 | 0.0%                    | 2  | 100.0%               | 0   | 0.0%   | 2    | 100.0%      | 0 | 0.0%                |
| English                                                   | 2                  | 2      | 1  | 50.0%   | 1   | 100.0%  | 0 | 0.0%                    | 1  | 100.0%               | 0   | 0.0%   | 1    | 100.0%      | 0 | 0.0%                |
| English: Pedagogy                                         | 0                  | 0      | 0  | 0.0%    | 0   | 0.0%    | 0 | 0.0%                    | 0  | 0.0%                 | 0   | 0.0%   | 0    | 0.0%        | 0 | 0.0%                |
| English: Speech Emphasis                                  | 0                  | 0      | 0  | 0.0%    | 0   | 0.0%    | 0 | 0.0%                    | 0  | 0.0%                 | 0   | 0.0%   | 0    | 0.0%        | 0 | 0.0%                |
| Geographic Information Science                            | 10                 | 10     | 5  | 50.0%   | 5   | 100.0%  | 0 | 0.0%                    | 5  | 100.0%               | 0   | 0.0%   | 5    | 100.0%      | 0 | 0.0%                |
| History                                                   | 2                  | 2      | 2  | 100.0%  | 2   | 100.0%  | 0 | 0.0%                    | 2  | 100.0%               | 0   | 0.0%   | 2    | 100.0%      | 0 | 0.0%                |
| Master of Business Administration: IT Management Emphasis | 3                  | 3      | 1  | 33.3%   | 1   | 100.0%  | 0 | 0.0%                    | 1  | 100.0%               | 0   | 0.0%   | 1    | 100.0%      | 0 | 0.0%                |
| Teaching: English (Option II)                             | 1                  | 1      | 1  | 100.0%  | 1   | 100.0%  | 0 | 0.0%                    | 1  | 100.0%               | 0   | 0.0%   | 1    | 100.0%      | 0 | 0.0%                |
| Teaching: History                                         | 1                  | 1      | 1  | 100.0%  | 1   | 100.0%  | 0 | 0.0%                    | 1  | 100.0%               | 0   | 0.0%   | 1    | 100.0%      | 0 | 0.0%                |
| Teaching: Instructional Technology                        | 7                  | 7      | 5  | 71.4%   | 5   | 100.0%  | 0 | 0.0%                    | 5  | 100.0%               | 0   | 0.0%   | 5    | 100.0%      | 0 | 0.0%                |
| Teaching: Mathematics                                     | 0                  | 0      | 0  | 0.0%    | 0   | 0.0%    | 0 | 0.0%                    | 0  | 0.0%                 | 0   | 0.0%   | 0    | 0.0%        | 0 | 0.0%                |
| Teaching: Music Education                                 | 1                  | 1      | 0  | 0.0%    | 0   | 0.0%    | 0 | 0.0%                    | 0  | 0.0%                 | 0   | 0.0%   | 0    | 0.0%        | 0 | 0.0%                |
| Teaching: Science Education                               | 0                  | 0      | 0  | 0.0%    | 0   | 0.0%    | 0 | 0.0%                    | 0  | 0.0%                 | 0   | 0.0%   | 0    | 0.0%        | 0 | 0.0%                |