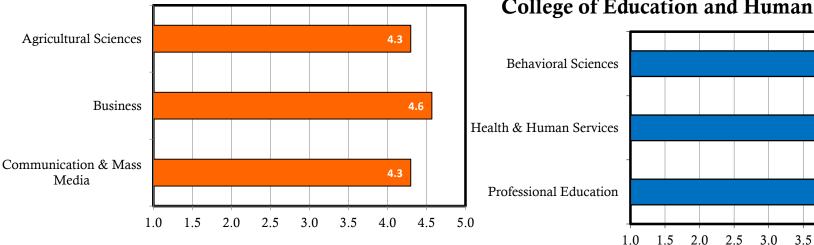

| Melvin and Valorie Booth College of<br>Business and Professional Studies | Degrees<br>Awarded | Majors | Resp | vonses | Empl | oyed** |    | tinuing<br>ıcation | _   | l Cont./<br>ployed | Oth | ner*** |     | Fotal<br>cement |   | eeking<br>oloyment |    | ternship<br>cipation**** |
|--------------------------------------------------------------------------|--------------------|--------|------|--------|------|--------|----|--------------------|-----|--------------------|-----|--------|-----|-----------------|---|--------------------|----|--------------------------|
| Agricultural Sciences                                                    | 139                | 147    | 119  | 85.6%  | 110  | 92.4%  | 6  | 5.0%               | 116 | 97.5%              | 0   | 0.0%   | 116 | 97.5%           | 3 | 2.5%               | 64 | 53.8%                    |
| Business                                                                 | 204                | 273    | 154  | 75.5%  | 123  | 79.9%  | 28 | 18.2%              | 151 | 98.1%              | 2   | 1.3%   | 153 | 99.4%           | 1 | 0.6%               | 62 | 40.3%                    |
| Communication & Mass Media                                               | 90                 | 91     | 75   | 83.3%  | 64   | 85.3%  | 7  | 9.3%               | 71  | 94.7%              | 0   | 0.0%   | 71  | 94.7%           | 4 | 5.3%               | 59 | 78.7%                    |

| College of Education and Human Services | Degrees<br>Awarded | Majors | Res | ponses | Empl | oyed** |    | tinuing<br>ıcation |    | el Cont./<br>uployed | Oth | ner*** |    | Fotal<br>cement |   | eeking<br>oloyment |    | ternship<br>vipation**** |
|-----------------------------------------|--------------------|--------|-----|--------|------|--------|----|--------------------|----|----------------------|-----|--------|----|-----------------|---|--------------------|----|--------------------------|
| Behavioral Sciences                     | 96                 | 105    | 73  | 76.0%  | 49   | 67.1%  | 18 | 24.7%              | 67 | 91.8%                | 0   | 0.0%   | 67 | 91.8%           | 6 | 8.2%               | 33 | 45.2%                    |
| Health & Human Services                 | 95                 | 100    | 69  | 72.6%  | 52   | 75.4%  | 10 | 14.5%              | 62 | 89.9%                | 0   | 0.0%   | 62 | 89.9%           | 7 | 10.1%              | 67 | 97.1%                    |
| Professional Education                  | 97                 | 121    | 73  | 75.3%  | 60   | 82.2%  | 7  | 9.6%               | 67 | 91.8%                | 1   | 1.4%   | 68 | 93.2%           | 5 | 6.8%               | 73 | 100.0%                   |