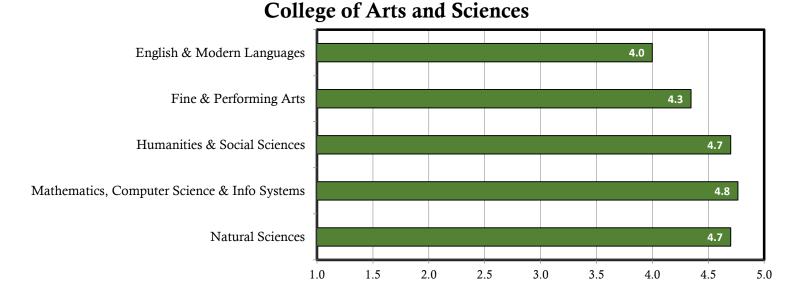

|                                                    | Degrees<br>Awarded | Majors | Re | sponses | Emp | loyed** |   | ontinuing<br>ducation |    | al Cont./<br>nployed | Ot | her*** | Total | l Placement |   | king<br>oyment |
|----------------------------------------------------|--------------------|--------|----|---------|-----|---------|---|-----------------------|----|----------------------|----|--------|-------|-------------|---|----------------|
| College of Arts and Sciences                       | 96                 | 96     | 72 | 75.0%   | 71  | 98.6%   | 1 | 1.4%                  | 72 | 100.0%               | 0  | 0.0%   | 72    | 100.0%      | 0 | 0.0%           |
| Booth College of Business and Professional Studies | 57                 | 57     | 38 | 66.7%   | 36  | 94.7%   | 0 | 0.0%                  | 36 | 94.7%                | 1  | 2.6%   | 37    | 97.4%       | 1 | 2.6%           |
| College of Education and Human Services            | 140                | 140    | 93 | 66.4%   | 89  | 95.7%   | 3 | 3.2%                  | 92 | 98.9%                | 0  | 0.0%   | 92    | 98.9%       | 1 | 1.1%           |