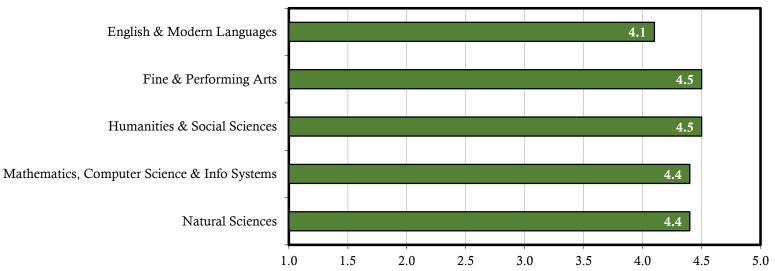

## 2013-2014 Department Summaries (Undergraduate)\*

| College of Arts and Sciences                                         | Degrees<br>Awarded | Majors | Res | ponses | Emp | loyed** |    | tinuing<br>ucation |    | l Cont./<br>ployed | Oth | ner*** |    | Fotal<br>cement |   | eking<br>loyment |    | ternship<br>cipation**** |
|----------------------------------------------------------------------|--------------------|--------|-----|--------|-----|---------|----|--------------------|----|--------------------|-----|--------|----|-----------------|---|------------------|----|--------------------------|
| English & Modern Languages                                           | 19                 | 23     | 14  | 73.7%  | 13  | 92.9%   | 1  | 7.1%               | 14 | 100.0%             | 0   | 0.0%   | 14 | 100.0%          | 0 | 0.0%             | 6  | 42.9%                    |
| Fine & Performing Arts                                               | 72                 | 74     | 54  | 75.0%  | 46  | 85.2%   | 6  | 11.1%              | 52 | 96.3%              | 1   | 1.9%   | 53 | 98.1%           | 1 | 1.9%             | 32 | 59.3%                    |
| Humanities & Social Sciences                                         | 43                 | 50     | 35  | 81.4%  | 23  | 65.7%   | 11 | 31.4%              | 34 | 97.1%              | 0   | 0.0%   | 34 | 97.1%           | 1 | 2.9%             | 19 | 54.3%                    |
| Department of Mathematics, Computer<br>Science & Information Systems | 45                 | 46     | 36  | 80.0%  | 29  | 80.6%   | 5  | 13.9%              | 34 | 94.4%              | 0   | 0.0%   | 34 | 94.4%           | 2 | 5.6%             | 20 | 55.6%                    |
| Natural Sciences                                                     | 117                | 127    | 88  | 75.2%  | 52  | 59.1%   | 33 | 37.5%              | 85 | 96.6%              | 0   | 0.0%   | 85 | 96.6%           | 3 | 3.4%             | 28 | 31.8%                    |