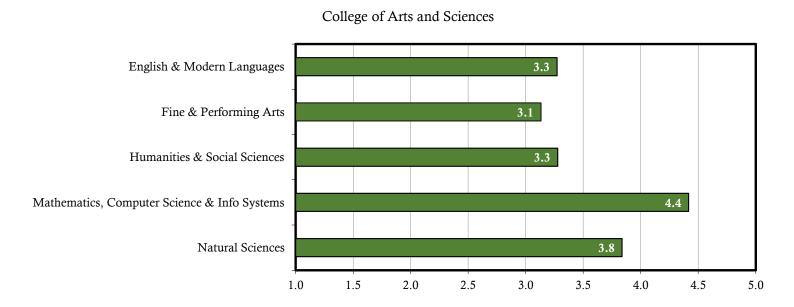

#### **College of Arts and Sciences**

|                                                             | Degrees | Majors | Respo | nns <i>o</i> s | Fmn  | loyed** | Con | tinuing | Total | l Cont./ | Otl | her*** | ,   | <i>Fotal</i> | Se  | eeking   |    | Internship      |
|-------------------------------------------------------------|---------|--------|-------|----------------|------|---------|-----|---------|-------|----------|-----|--------|-----|--------------|-----|----------|----|-----------------|
|                                                             | Awarded | Mujors | псэр  | 11565          | Linp | ioyeu   | Edi | ucation | Em    | ployed   | 011 | 101    | Pla | cement       | Emp | oloyment | Pa | rticipation**** |
| Department of English & Modern Languages                    |         |        |       |                |      |         |     |         |       |          |     |        |     |              |     |          |    |                 |
| English Education (includes BS Ed English)                  | 4       | 5      | 4     | 100.0%         | 4    | 100.0%  | 0   | 0.00%   | 4     | 100.0%   | 0   | 0.0%   | 4   | 100.0%       | 0   | 0.0%     | 4  | 100.0%          |
| English                                                     | 13      | 15     | 9     | 60.0%          | 8    | 88.9%   | 1   | 11.1%   | 9     | 100.0%   | 0   | 0.0%   | 9   | 100.0%       | 0   | 0.0%     | 2  | 22.2%           |
| BS Ed - Spanish                                             | 0       | 0      | 0     | 0.0%           | 0    | 0.0%    | 0   | 0.0%    | 0     | 0.0%     | 0   | 0.0%   | 0   | 0.0%         | 0   | 0.0%     | 0  | 0.0%            |
| Spanish                                                     | 2       | 2      | 1     | 50.0%          | 1    | 100.0%  | 0   | 0.0%    | 1     | 100.0%   | 0   | 0.0%   | 1   | 100.0%       | 0   | 0.0%     | 0  | 0.0%            |
| Department of Fine & Performing Arts                        |         |        |       |                |      |         |     |         |       |          |     |        |     |              |     |          |    |                 |
| Art                                                         | 18      | 18     | 14    | 77.8%          | 11   | 78.6%   | 1   | 7.1%    | 12    | 85.7%    | 1   | 7.1%   | 13  | 92.9%        | 1   | 7.1%     | 3  | 21.4%           |
| Art Education                                               | 8       | 8      | 5     | 62.5%          | 5    | 100.0%  | 0   | 0.0%    | 5     | 100.0%   | 0   | 0.0%   | 5   | 100.0%       | 0   | 0.0%     | 5  | 100.0%          |
| Instru Music Educ/Non Piano                                 | 5       | 5      | 4     | 80.0%          | 3    | 75.0%   | 1   | 25.0%   | 4     | 100.0%   | 0   | 0.0%   | 4   | 100.0%       | 0   | 0.0%     | 4  | 100.0%          |
| Instru Music Educ/Piano                                     | 1       | 1      | 0     | 0.0%           | 0    | 0.0%    | 0   | 0.0%    | 0     | 0.0%     | 0   | 0.0%   | 0   | 0.0%         | 0   | 0.0%     | 0  | 0.0%            |
| Interactive Digital Media-Visual Imaging                    | 10      | 11     | 9     | 81.8%          | 9    | 100.0%  | 0   | 0.0%    | 9     | 100.0%   | 0   | 0.0%   | 9   | 100.0%       | 0   | 0.0%     | 9  | 100.0%          |
| Music                                                       | 6       | 6      | 6     | 100.0%         | 4    | 66.7%   | 2   | 33.3%   | 6     | 100.0%   | 0   | 0.0%   | 6   | 100.0%       | 0   | 0.0%     | 1  | 16.7%           |
| Speech/Theatre Education                                    | 2       | 2      | 2     | 100.0%         | 2    | 100.0%  | 0   | 0.0%    | 2     | 100.0%   | 0   | 0.0%   | 2   | 100.0%       | 0   | 0.0%     | 2  | 100.0%          |
| Theatre                                                     | 7       | 7      | 6     | 85.7%          | 6    | 100.0%  | 0   | 0.0%    | 6     | 100.0%   | 0   | 0.0%   | 6   | 100.0%       | 0   | 0.0%     | 2  | 33.3%           |
| Theatre: Performance                                        | 2       | 2      | 0     | 0.0%           | 0    | 0.0%    | 0   | 0.0%    | 0     | 0.0%     | 0   | 0.0%   | 0   | 0.0%         | 0   | 0.0%     | 0  | 0.0%            |
| Theatre: Technical & Design                                 | 7       | 7      | 4     | 57.1%          | 4    | 100.0%  | 0   | 0.0%    | 4     | 100.0%   | 0   | 0.0%   | 4   | 100.0%       | 0   | 0.0%     | 2  | 50.0%           |
| Vocal Music Educ/Piano                                      | 0       | 0      | 0     | 0.0%           | 0    | 0.0%    | 0   | 0.0%    | 0     | 0.0%     | 0   | 0.0%   | 0   | 0.0%         | 0   | 0.0%     | 0  | 0.0%            |
| Vocal Music Educ/Voice                                      | 7       | 7      | 5     | 71.4%          | 3    | 60.0%   | 2   | 40.0%   | 5     | 100.0%   | 0   | 0.0%   | 5   | 100.0%       | 0   | 0.0%     | 5  | 100.0%          |
| Department of Humanities & Social Sciences                  |         |        |       |                |      |         |     |         |       |          |     |        |     |              |     |          |    |                 |
| Emergency & Disaster Management                             | 6       | 10     | 6     | 60.0%          | 4    | 66.7%   | 2   | 33.3%   | 6     | 100.0%   | 0   | 0.0%   | 6   | 100.0%       | 0   | 0.0%     | 6  | 100.0%          |
| Geographic Info Sci: Civic/Public                           | 0       | 0      | 0     | 0.0%           | 0    | 0.0%    | 0   | 0.0%    | 0     | 0.0%     | 0   | 0.0%   | 0   | 0.0%         | 0   | 0.0%     | 0  | 0.0%            |
| Geographic Info Sci: Data & Technology                      | 0       | 0      | 0     | 0.0%           | 0    | 0.0%    | 0   | 0.0%    | 0     | 0.0%     | 0   | 0.0%   | 0   | 0.0%         | 0   | 0.0%     | 0  | 0.0%            |
| Geographic Info Sci: Earth Technology                       | 0       | 0      | 0     | 0.0%           | 0    | 0.0%    | 0   | 0.0%    | 0     | 0.0%     | 0   | 0.0%   | 0   | 0.0%         | 0   | 0.0%     | 0  | 0.0%            |
| Geographic Info Sci: Emergency & Disaster Management        | 0       | 0      | 0     | 0.0%           | 0    | 0.0%    | 0   | 0.0%    | 0     | 0.0%     | 0   | 0.0%   | 0   | 0.0%         | 0   | 0.0%     | 0  | 0.0%            |
| Geographic Info Sci: Geographic                             | 3       | 3      | 2     | 66.7%          | 2    | 100.0%  | 0   | 0.0%    | 2     | 100.0%   | 0   | 0.0%   | 2   | 100.0%       | 0   | 0.0%     | 1  | 50.0%           |
| Geography                                                   | 4       | 5      | 5     | 100.0%         | 5    | 100.0%  | 0   | 0.0%    | 5     | 100.0%   | 0   | 0.0%   | 5   | 100.0%       | 0   | 0.0%     | 1  | 20.0%           |
| History                                                     | 8       | 8      | 7     | 87.5%          | 4    | 57.1%   | 3   | 42.9%   | 7     | 100.0%   | 0   | 0.0%   | 7   | 100.0%       | 0   | 0.0%     | 0  | 0.0%            |
| Philosophy                                                  | 2       | 2      | 1     | 50.0%          | 1    | 100.0%  | 0   | 0.0%    | 1     | 100.0%   | 0   | 0.0%   | 1   | 100.0%       | 0   | 0.0%     | 1  | 100.0%          |
| Political Science                                           | 6       | 7      | 7     | 100.0%         | 3    | 42.9%   | 3   | 42.9%   | 6     | 85.7%    | 0   | 0.0%   | 6   | 85.7%        | 1   | 14.3%    | 4  | 57.1%           |
| Public Administration                                       | 1       | 1      | 1     | 100.0%         | 1    | 100.0%  | 0   | 0.0%    | 1     | 100.0%   | 0   | 0.0%   | 1   | 100.0%       | 0   | 0.0%     | 1  | 100.0%          |
| Social Science                                              | 12      | 12     | 6     | 50.0%          | 3    | 50.0%   | 3   | 50.0%   | 6     | 100.0%   | 0   | 0.0%   | 6   | 100.0%       | 0   | 0.0%     | 6  | 100.0%          |
| Department of Mathematics, Computer Science & Information 3 | Systems |        |       |                |      |         |     |         |       |          |     |        |     |              |     |          |    |                 |
| Business Education                                          | 1       | 1      | 1     | 100.0%         | 1    | 100.0%  | 0   | 0.0%    | 1     | 100.0%   | 0   | 0.0%   | 1   | 100.0%       | 0   | 0.0%     | 1  | 100.0%          |
| Business Technology (formerly Office Information Systems)   | 6       | 6      | 4     | 66.7%          | 2    | 50.0%   | 1   | 25.0%   | 3     | 75.0%    | 0   | 0.0%   | 3   | 75.0%        | 1   | 25.0%    | 0  | 0.0%            |
| Computer Science                                            | 12      | 12     | 7     | 58.3%          | 6    | 85.7%   | 1   | 14.3%   | 7     | 100.0%   | 0   | 0.0%   | 7   | 100.0%       | 0   | 0.0%     | 5  | 71.4%           |
| Interactive Digital Media: Computer Science Programming     | 3       | 3      | 3     | 100.0%         | 3    | 100.0%  | 0   | 0.0%    | 3     | 100.0%   | 0   | 0.0%   | 3   | 100.0%       | 0   | 0.0%     | 3  | 100.0%          |
| Management Information Systems                              | 13      | 14     | 14    | 100.0%         | 12   | 85.7%   | 2   | 14.3%   | 14    | 100.0%   | 0   | 0.0%   | 14  | 100.0%       | 0   | 0.0%     | 6  | 42.9%           |
| Mathematics                                                 | 3       | 3      | 2     | 66.7%          | 1    | 50.0%   | 1   | 50.0%   | 2     | 100.0%   | 0   | 0.0%   | 2   | 100.0%       | 0   | 0.0%     | 0  | 0.0%            |
| Mathematics Education                                       | 7       | 7      | 5     | 71.4%          | 4    | 80.0%   | 0   | 0.00%   | 4     | 80.0%    | 0   | 0.0%   | 4   | 80.0%        | 1   | 20.0%    | 5  | 100.0%          |

#### College of Arts and Sciences (continued)

|                                                           | Degrees | Maioro | Dage  | 40.00  | Fuu | loyed** | Con | tinuing | Tota | l Cont./ | 04 | her*** | ,   | Total  | Se  | eeking   |     | Internship      |
|-----------------------------------------------------------|---------|--------|-------|--------|-----|---------|-----|---------|------|----------|----|--------|-----|--------|-----|----------|-----|-----------------|
|                                                           | Awarded | Majors | Respo | mses   | Emp | loyeu   | Edi | ucation | Em   | ployed   | 00 | ier    | Pla | cement | Emp | oloyment | Par | rticipation**** |
| Department of Natural Sciences                            |         |        |       |        |     |         |     |         |      |          |    |        |     |        |     |          |     |                 |
| Biology Education                                         | 2       | 2      | 2     | 100.0% | 2   | 100.0%  | 0   | 0.0%    | 2    | 100.0%   | 0  | 0.0%   | 2   | 100.0% | 0   | 0.0%     | 2   | 100.0%          |
| Biology/Psychology                                        | 30      | 30     | 23    | 76.7%  | 10  | 43.5%   | 13  | 56.5%   | 23   | 100.0%   | 0  | 0.0%   | 23  | 100.0% | 0   | 0.0%     | 5   | 21.7%           |
| Biology: Botany                                           | 1       | 1      | 1     | 100.0% | 0   | 0.0%    | 1   | 100.0%  | 1    | 100.0%   | 0  | 0.0%   | 1   | 100.0% | 0   | 0.0%     | 1   | 100.0%          |
| Biology: Cellular/Molecular                               | 0       | 0      | 0     | 0.0%   | 0   | 0.0%    | 0   | 0.0%    | 0    | 0.0%     | 0  | 0.0%   | 0   | 0.0%   | 0   | 0.0%     | 0   | 0.0%            |
| Biology: Ecology                                          | 2       | 2      | 1     | 50.0%  | 1   | 100.0%  | 0   | 0.0%    | 1    | 100.0%   | 0  | 0.0%   | 1   | 100.0% | 0   | 0.0%     | 0   | 0.0%            |
| Biology: Environmental Science                            | 1       | 3      | 1     | 33.3%  | 1   | 100.0%  | 0   | 0.0%    | 1    | 100.0%   | 0  | 0.0%   | 1   | 100.0% | 0   | 0.0%     | 1   | 100.0%          |
| Biology: General Biology                                  | 11      | 11     | 7     | 63.6%  | 3   | 42.9%   | 4   | 57.1%   | 7    | 100.0%   | 0  | 0.0%   | 7   | 100.0% | 0   | 0.0%     | 2   | 28.6%           |
| Biology: Zoology                                          | 6       | 8      | 8     | 100.0% | 5   | 62.5%   | 2   | 25.0%   | 7    | 87.5%    | 0  | 0.0%   | 7   | 87.5%  | 1   | 12.5%    | 5   | 62.5%           |
| Chemistry                                                 | 2       | 2      | 1     | 50.0%  | 0   | 0.0%    | 1   | 100.0%  | 1    | 100.0%   | 0  | 0.0%   | 1   | 100.0% | 0   | 0.0%     | 0   | 0.0%            |
| Chemistry (ACS Accredited)                                | 5       | 6      | 6     | 100.0% | 4   | 66.7%   | 2   | 33.3%   | 6    | 100.0%   | 0  | 0.0%   | 6   | 100.0% | 0   | 0.0%     | 2   | 33.3%           |
| Chemistry: Biochemistry                                   | 1       | 1      | 0     | 0.0%   | 0   | 0.0%    | 0   | 0.0%    | 0    | 0.0%     | 0  | 0.0%   | 0   | 0.0%   | 0   | 0.0%     | 0   | 0.0%            |
| Chemistry: General Chemistry                              | 0       | 0      | 0     | 0.0%   | 0   | 0.0%    | 0   | 0.0%    | 0    | 0.0%     | 0  | 0.0%   | 0   | 0.0%   | 0   | 0.0%     | 0   | 0.0%            |
| Chemistry: Medicinal Chemistry                            | 0       | 0      | 0     | 0.0%   | 0   | 0.0%    | 0   | 0.0%    | 0    | 0.0%     | 0  | 0.0%   | 0   | 0.0%   | 0   | 0.0%     | 0   | 0.0%            |
| Chemistry Education                                       | 0       | 0      | 0     | 0.0%   | 0   | 0.0%    | 0   | 0.0%    | 0    | 0.0%     | 0  | 0.0%   | 0   | 0.0%   | 0   | 0.0%     | 0   | 0.0%            |
| Clinical Laboratory Science (formerly Medical Technology) | 1       | 1      | 1     | 100.0% | 1   | 100.0%  | 0   | 0.0%    | 1    | 100.0%   | 0  | 0.0%   | 1   | 100.0% | 0   | 0.0%     | 0   | 0.0%            |
| Geology: Environmental                                    | 14      | 15     | 10    | 66.7%  | 7   | 70.0%   | 2   | 20.0%   | 9    | 90.0%    | 0  | 0.0%   | 9   | 90.0%  | 1   | 10.0%    | 3   | 30.0%           |
| Geology: General                                          | 5       | 5      | 3     | 60.0%  | 2   | 66.7%   | 1   | 33.3%   | 3    | 100.0%   | 0  | 0.0%   | 3   | 100.0% | 0   | 0.0%     | 0   | 0.0%            |
| Marine Biology                                            | 3       | 3      | 2     | 66.7%  | 2   | 100.0%  | 0   | 0.0%    | 2    | 100.0%   | 0  | 0.0%   | 2   | 100.0% | 0   | 0.0%     | 1   | 50.0%           |
| Nanoscience: Nanoscale Biology                            | 0       | 0      | 0     | 0.0%   | 0   | 0.0%    | 0   | 0.0%    | 0    | 0.0%     | 0  | 0.0%   | 0   | 0.0%   | 0   | 0.0%     | 0   | 0.0%            |
| Nanoscience: Nanoscale Chemistry                          | 1       | 1      | 1     | 100.0% | 0   | 0.0%    | 1   | 100.0%  | 1    | 100.0%   | 0  | 0.0%   | 1   | 100.0% | 0   | 0.0%     | 0   | 0.0%            |
| Nanoscience: Nanoscale Physics                            | 0       | 0      | 0     | 0.0%   | 0   | 0.0%    | 0   | 0.0%    | 0    | 0.0%     | 0  | 0.0%   | 0   | 0.0%   | 0   | 0.0%     | 0   | 0.0%            |
| Nursing                                                   | 8       | 8      | 6     | 75.0%  | 6   | 100.0%  | 0   | 0.0%    | 6    | 100.0%   | 0  | 0.0%   | 6   | 100.0% | 0   | 0.0%     | 0   | 0.0%            |
| Pre-Professional Zoology                                  | 13      | 14     | 8     | 57.1%  | 1   | 12.5%   | 7   | 87.5%   | 8    | 100.0%   | 0  | 0.0%   | 8   | 100.0% | 0   | 0.0%     | 1   | 12.5%           |
| Pre-Professional Zoology, Chiropractic                    | 0       | 0      | 0     | 0.0%   | 0   | 0.0%    | 0   | 0.0%    | 0    | 0.0%     | 0  | 0.0%   | 0   | 0.0%   | 0   | 0.0%     | 0   | 0.0%            |
| Radiologic Sciences                                       | 2       | 2      | 2     | 100.0% | 2   | 100.0%  | 0   | 0.0%    | 2    | 100.0%   | 0  | 0.0%   | 2   | 100.0% | 0   | 0.0%     | 0   | 0.0%            |
| Unified Science: Biology                                  | 1       | 1      | 1     | 100.0% | 1   | 100.0%  | 0   | 0.0%    | 1    | 100.0%   | 0  | 0.0%   | 1   | 100.0% | 0   | 0.0%     | 1   | 100.0%          |
| Unified Science: Chemistry                                | 0       | 0      | 0     | 0.0%   | 0   | 0.0%    | 0   | 0.0%    | 0    | 0.0%     | 0  | 0.0%   | 0   | 0.0%   | 0   | 0.0%     | 0   | 0.0%            |
| Unified Science: Earth Science                            | 1       | 1      | 1     | 100.0% | 1   | 100.0%  | 0   | 0.0%    | 1    | 100.0%   | 0  | 0.0%   | 1   | 100.0% | 0   | 0.0%     | 1   | 100.0%          |
| Wildlife Ecology & Conservation                           | 8       | 8      | 7     | 87.5%  | 6   | 85.7%   | 0   | 0.0%    | 6    | 85.7%    | 0  | 0.0%   | 6   | 85.7%  | 1   | 14.3%    | 6   | 85.7%           |
| Majors have been discontinued                             |         |        |       |        |     |         |     |         |      |          |    |        |     |        |     |          |     |                 |
| Humanities                                                | 1       | 1      | 1     | 100.0% | 1   | 100.0%  | 0   | 0.0%    | 1    | 100.0%   | 0  | 0.0%   | 1   | 100.0% | 0   | 0.0%     | 0   | 0.0%            |