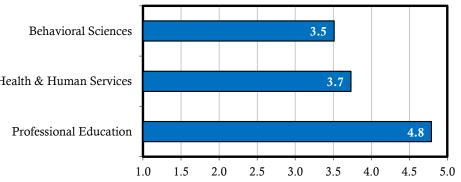

#### **College of Education and Human Services**

|                                              | Degrees<br>Awarded | Majors | Respo | onses  | Emp | loyed** |    | tinuing<br>ucation |    | Cont./<br>ployed                        | Oth | ner*** |      | Fotal<br>cement |    | eeking<br>oloyment |    | Internship<br>ticipation**** |
|----------------------------------------------|--------------------|--------|-------|--------|-----|---------|----|--------------------|----|-----------------------------------------|-----|--------|------|-----------------|----|--------------------|----|------------------------------|
| Department of Behavioral Sciences            | 211141464          |        |       |        |     | 1       | 2  |                    | 2  | ,,,,,,,,,,,,,,,,,,,,,,,,,,,,,,,,,,,,,,, |     |        | 1,00 |                 | 2p |                    |    |                              |
| Industrial Psychology                        | 11                 | 13     | 10    | 76.9%  | 9   | 90.0%   | 1  | 10.0%              | 10 | 100.0%                                  | 0   | 0.0%   | 10   | 100.0%          | 0  | 0.0%               | 3  | 30.0%                        |
| Psychology                                   | 43                 | 48     | 35    | 72.9%  | 17  | 48.6%   | 14 | 40.0%              | 31 | 88.6%                                   | 0   | 0.0%   | 31   | 88.6%           | 4  | 11.4%              | 12 | 34.3%                        |
| Psychology/Sociology                         | 20                 | 21     | 14    | 66.7%  | 11  | 78.6%   | 1  | 7.1%               | 12 | 85.7%                                   | 0   | 0.0%   | 12   | 85.7%           | 2  | 14.3%              | 6  | 42.9%                        |
| Department of Health & Human Services        |                    |        |       |        |     |         |    |                    |    |                                         |     |        |      |                 |    |                    |    |                              |
| Foods and Nutrition: Dietetics               | 14                 | 14     | 14    | 100.0% | 11  | 78.6%   | 3  | 21.4%              | 14 | 100.0%                                  | 0   | 0.0%   | 14   | 100.0%          | 0  | 0.0%               | 14 | 100.0%                       |
| Physical Education                           | 29                 | 29     | 15    | 51.7%  | 12  | 80.0%   | 0  | 0.0%               | 12 | 80.0%                                   | 0   | 0.0%   | 12   | 80.0%           | 3  | 20.0%              | 15 | 100.0%                       |
| Recreation: Corporate Recreation/Wellness    | 20                 | 23     | 17    | 73.9%  | 11  | 64.7%   | 3  | 17.6%              | 14 | 82.4%                                   | 0   | 0.0%   | 14   | 82.4%           | 3  | 17.6%              | 17 | 100.0%                       |
| Recreation: Recreation and Parks Management  | 15                 | 16     | 12    | 75.0%  | 8   | 66.7%   | 2  | 16.7%              | 10 | 83.3%                                   | 0   | 0.0%   | 10   | 83.3%           | 2  | 16.7%              | 12 | 100.0%                       |
| Recreation: Therapeutic Recreation           | 10                 | 11     | 11    | 100.0% | 8   | 72.7%   | 3  | 27.3%              | 11 | 100.0%                                  | 0   | 0.0%   | 11   | 100.0%          | 0  | 0.0%               | 11 | 100.0%                       |
| Department of Professional Education         |                    |        |       |        |     |         |    |                    |    |                                         |     |        |      |                 |    |                    |    |                              |
| Elementary Education                         | 86                 | 87     | 65    | 74.7%  | 53  | 81.5%   | 7  | 10.8%              | 60 | 92.3%                                   | 1   | 1.5%   | 61   | 93.8%           | 4  | 6.2%               | 65 | 100.0%                       |
| Middle School Education                      | 10                 | 10     | 8     | 80.0%  | 7   | 87.5%   | 0  | 0.0%               | 7  | 87.5%                                   | 0   | 0.0%   | 7    | 87.5%           | 1  | 12.5%              | 8  | 100.0%                       |
| Special Education: Cross Categorical         | 1                  | 24     | 19    | 79.2%  | 14  | 73.7%   | 2  | 10.5%              | 16 | 84.2%                                   | 1   | 5.3%   | 17   | 89.5%           | 2  | 10.5%              | 19 | 100.0%                       |
| Majors have been discontinued                |                    |        |       |        |     |         |    |                    |    |                                         |     |        |      |                 |    |                    |    |                              |
| Sociology: Social Foundations                | 1                  | 1      | 1     | 100.0% | 1   | 100.0%  | 0  | 0.0%               | 1  | 100.0%                                  | 0   | 0.0%   | 1    | 100.0%          | 0  | 0.0%               | 0  | 0.0%                         |
| Child and Family Studies                     | 21                 | 22     | 13    | 59.1%  | 11  | 84.6%   | 2  | 15.4%              | 13 | 100.0%                                  | 0   | 0.0%   | 13   | 100.0%          | 0  | 0.0%               | 12 | 92.3%                        |
| Family and Consumer Science Education        | 3                  | 3      | 2     | 66.7%  | 2   | 100.0%  | 0  | 0.0%               | 2  | 100.0%                                  | 0   | 0.0%   | 2    | 100.0%          | 0  | 0.0%               | 2  | 100.0%                       |
| Foods and Nutrition: Rest/Food Service Mgmt. | 1                  | 1      | 0     | 0.0%   | 0   | 0.0%    | 0  | 0.0%               | 0  | 0.0%                                    | 0   | 0.0%   | 0    | 0.0%            | 0  | 0.0%               | 0  | 0.0%                         |
| BT-Other                                     | 3                  | 3      | 2     | 66.7%  | 2   | 100.0%  | 0  | 0.0%               | 2  | 100.0%                                  | 0   | 0.0%   | 2    | 100.0%          | 0  | 0.0%               | 0  | 0.0%                         |