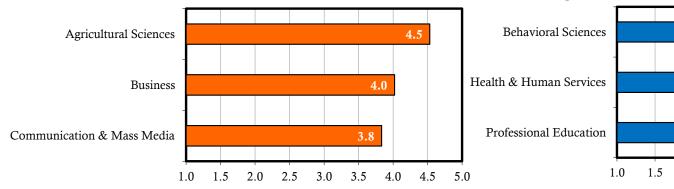

#### Melvin and Valorie Booth College of Business and Professional Studies

|                                                  | Degrees | Maiors | Respo | nses   | Emn | loyed** |     | tinuing |     | Cont./ | Oth | <i>er***</i> |     | <i>Total</i> |     | eeking   |     | Internship     |
|--------------------------------------------------|---------|--------|-------|--------|-----|---------|-----|---------|-----|--------|-----|--------------|-----|--------------|-----|----------|-----|----------------|
|                                                  | Awarded | majors | псэро | 11505  | Emp | ioyeu   | Edi | ucation | Emj | ployed | 011 |              | Pla | cement       | Emp | oloyment | Par | ticipation**** |
| Department of Agricultural Sciences              |         |        |       |        |     |         |     |         |     |        |     |              |     |              |     |          |     |                |
| BT-Agriculture                                   | 16      | 16     | 15    | 93.8%  | 15  | 100.0%  | 0   | 0.0%    | 15  | 100.0% | 0   | 0.0%         | 15  | 100.0%       | 0   | 0.0%     | 7   | 46.7%          |
| Agricultural Business                            | 47      | 52     | 43    | 82.7%  | 40  | 93.0%   | 3   | 7.0%    | 43  | 100.0% | 0   | 0.0%         | 43  | 100.0%       | 0   | 0.0%     | 23  | 53.5%          |
| Agricultural Science                             | 19      | 19     | 16    | 84.2%  | 16  | 100.0%  | 0   | 0.0%    | 16  | 100.0% | 0   | 0.0%         | 16  | 100.0%       | 0   | 0.0%     | 8   | 50.0%          |
| Agricultural Education                           | 10      | 10     | 10    | 100.0% | 10  | 100.0%  | 0   | 0.0%    | 10  | 100.0% | 0   | 0.0%         | 10  | 100.0%       | 0   | 0.0%     | 10  | 100.0%         |
| Agronomy                                         | 13      | 13     | 12    | 92.3%  | 11  | 91.7%   | 0   | 0.0%    | 11  | 91.7%  | 0   | 0.0%         | 11  | 91.7%        | 1   | 8.3%     | 5   | 41.7%          |
| Animal Science                                   | 27      | 29     | 24    | 82.8%  | 19  | 79.2%   | 3   | 12.5%   | 22  | 91.7%  | 0   | 0.0%         | 22  | 91.7%        | 2   | 8.3%     | 12  | 50.0%          |
| Animal Science (Pre-Vet)                         | 2       | 2      | 1     | 50.0%  | 0   | 0.0%    | 1   | 100.0%  | 1   | 100.0% | 0   | 0.0%         | 1   | 100.0%       | 0   | 0.0%     | 1   | 100.0%         |
| Horticulture                                     | 6       | 6      | 4     | 66.7%  | 4   | 100.0%  | 0   | 0.0%    | 4   | 100.0% | 0   | 0.0%         | 4   | 100.0%       | 0   | 0.0%     | 3   | 75.0%          |
| Department of Business                           |         |        |       |        |     |         |     |         |     |        |     |              |     |              |     |          |     |                |
| Accounting (Public & Private Industries)         | 27      | 29     | 23    | 79.3%  | 16  | 69.6%   | 5   | 21.7%   | 21  | 91.3%  | 1   | 0.043        | 22  | 95.7%        | 1   | 4.3%     | 8   | 34.8%          |
| Business Economics                               | 1       | 1      | 1     | 100.0% | 1   | 100.0%  | 0   | 0.0%    | 1   | 100.0% | 0   | 0.0%         | 1   | 100.0%       | 0   | 0.0%     | 0   | 0.0%           |
| Business Management                              | 105     | 113    | 80    | 70.8%  | 66  | 82.5%   | 14  | 17.5%   | 80  | 100.0% | 0   | 0.0%         | 80  | 100.0%       | 0   | 0.0%     | 30  | 37.5%          |
| Economics                                        | 3       | 3      | 3     | 100.0% | 3   | 100.0%  | 0   | 0.0%    | 3   | 100.0% | 0   | 0.0%         | 3   | 100.0%       | 0   | 0.0%     | 0   | 0.0%           |
| Finance: Corporate Finance                       | 6       | 7      | 7     | 100.0% | 6   | 85.7%   | 1   | 14.3%   | 7   | 100.0% | 0   | 0.0%         | 7   | 100.0%       | 0   | 0.0%     | 3   | 42.9%          |
| Finance: Financial Computing                     | 0       | 0      | 0     | 0.0%   | 0   | 0.0%    | 0   | 0.0%    | 0   | 0.0%   | 0   | 0.0%         | 0   | 0.0%         | 0   | 0.0%     | 0   | 0.0%           |
| Finance: Financial Management                    | 7       | 9      | 7     | 77.8%  | 6   | 85.7%   | 1   | 14.3%   | 7   | 100.0% | 0   | 0.0%         | 7   | 100.0%       | 0   | 0.0%     | 2   | 28.6%          |
| Finance: Financial Services                      | 5       | 5      | 3     | 60.0%  | 1   | 33.3%   | 2   | 66.7%   | 3   | 100.0% | 0   | 0.0%         | 3   | 100.0%       | 0   | 0.0%     | 1   | 33.3%          |
| International Business                           | 9       | 11     | 5     | 45.5%  | 5   | 100.0%  | 0   | 0.0%    | 5   | 100.0% | 0   | 0.0%         | 5   | 100.0%       | 0   | 0.0%     | 0   | 0.0%           |
| Marketing                                        | 27      | 79     | 58    | 73.4%  | 50  | 86.2%   | 7   | 12.1%   | 57  | 98.3%  | 1   | 0.017        | 58  | 100.0%       | 0   | 0.0%     | 26  | 44.8%          |
| Merchandising of Textiles, Apparel & Furnishings | 15      | 15     | 13    | 86.7%  | 10  | 76.9%   | 3   | 23.1%   | 13  | 100.0% | 0   | 0.0%         | 13  | 100.0%       | 0   | 0.0%     | 12  | 92.3%          |
| Department of Communication & Mass Media         |         |        |       |        |     |         |     |         |     |        |     |              |     |              |     |          |     |                |
| Advertising                                      | 2       | 2      | 2     | 100.0% | 2   | 100.0%  | 0   | 0.0%    | 2   | 100.0% | 0   | 0.0%         | 2   | 100.0%       | 0   | 0.0%     | 1   | 50.0%          |
| Communication: Interpersonal                     | 0       | 0      | 0     | 0.0%   | 0   | 0.0%    | 0   | 0.0%    | 0   | 0.0%   | 0   | 0.0%         |     | 0.0%         | 0   | 0.0%     | 0   | 0.0%           |
| Communication: Organizational                    | 10      | 10     | 9     | 90.0%  | 7   | 77.8%   | 1   | 11.1%   | 8   | 88.9%  | 0   | 0.0%         | 8   | 88.9%        | 1   | 11.1%    | 9   | 100.0%         |
| Communication: Public Relations                  | 27      | 28     | 23    | 82.1%  | 21  | 91.3%   | 1   | 4.3%    | 22  | 95.7%  | 0   | 0.0%         | 22  | 95.7%        | 1   | 4.3%     | 23  | 100.0%         |
| Communication: Rhetoric                          | 1       | 1      | 1     | 100.0% | 0   | 0.0%    | 0   | 0.0%    | 0   | 0.0%   | 0   | 0.0%         | 0   | 0.0%         | 1   | 100.0%   | 1   | 100.0%         |
| Communication and Mass Media: Broadcasting       | 0       | 0      | 0     | 0.0%   | 0   | 0.0%    | 0   | 0.0%    | 0   | 0.0%   | 0   | 0.0%         | 0   | 0.0%         | 0   | 0.0%     | 0   | 0.0%           |
| Communication and Mass Media: Journalism         | 0       | 0      | 0     | 0.0%   | 0   | 0.0%    | 0   | 0.0%    | 0   | 0.0%   | 0   | 0.0%         | 0   | 0.0%         | 0   | 0.0%     | 0   | 0.0%           |
| Interactive Digital Media: New Media             | 16      | 16     | 13    | 81.3%  | 11  | 84.6%   | 1   | 7.7%    | 12  | 92.3%  | 0   | 0.0%         | 12  | 92.3%        | 1   | 7.7%     | 7   | 53.8%          |
| Communication and Mass Media: Broadcasting       | 9       | 9      | 7     | 77.8%  | 5   | 71.4%   | 2   | 28.6%   | 7   | 100.0% | 0   | 0.0%         | 7   | 100.0%       | 0   | 0.0%     | 3   | 42.9%          |
| Communication and Mass Media: Journalism         | 4       | 4      | 3     | 75.0%  | 3   | 100.0%  | 0   | 0.0%    | 3   | 100.0% | 0   | 0.0%         | 3   | 100.0%       | 0   | 0.0%     | 2   | 66.7%          |
| Mass Media: Applied Advertising                  | 3       | 3      | 3     | 100.0% | 3   | 100.0%  | 0   | 0.0%    | 3   | 100.0% | 0   | 0.0%         | 3   | 100.0%       | 0   | 0.0%     | 3   | 100.0%         |
| Mass Media: Broadcasting & Production            | 8       | 8      | 6     | 75.0%  | 4   | 66.7%   | 2   | 33.3%   | 6   | 100.0% | 0   | 0.0%         | 6   | 100.0%       | 0   | 0.0%     | 5   | 83.3%          |
| Mass Media: Multimedia Journalism                | 4       | 4      | 4     | 100.0% | 4   | 100.0%  | 0   | 0.0%    | 4   | 100.0% | 0   | 0.0%         | 4   | 100.0%       | 0   | 0.0%     | 2   | 50.0%          |
| Mass Media: Sports Media                         | 4       | 4      | 3     | 75.0%  | 3   | 100.0%  | 0   | 0.0%    | 3   | 100.0% | 0   | 0.0%         | 3   | 100.0%       | 0   | 0.0%     | 2   | 66.7%          |
| Media Studies                                    | 0       | 0      | 0     | 0.0%   | 0   | 0.0%    | 0   | 0.0%    | 0   | 0.0%   | 0   | 0.0%         | 0   | 0.0%         | 0   | 0.0%     | 0   | 0.0%           |
| Majors have been discontinued                    |         |        |       |        |     |         |     |         |     |        |     |              |     |              |     |          |     |                |
| Speech Communication                             | 2       | 2      | 2     | 100.0% | 2   | 100.0%  | 0   | 0.0%    | 2   | 100.0% | 0   | 0.0%         | 2   | 100.0%       | 0   | 0.0%     | 2   | 100.0%         |