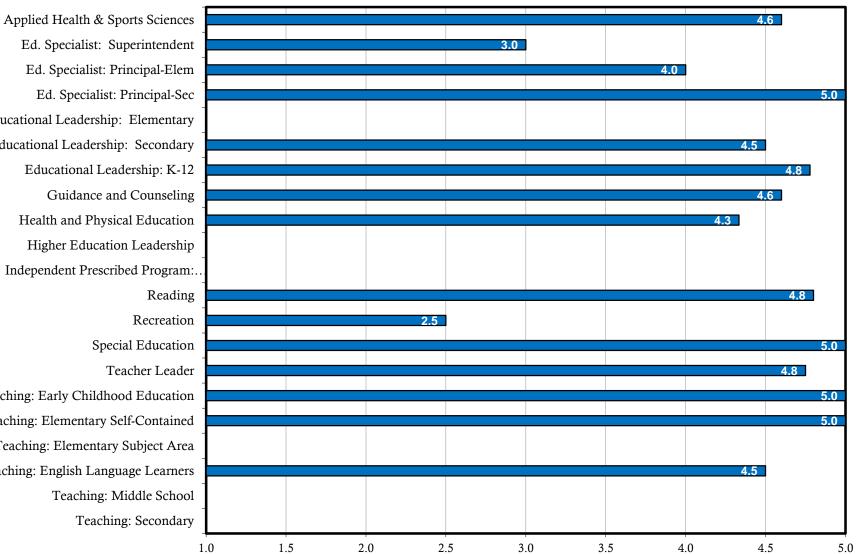

#### **College of Education and Human Services**

|                                           | Degrees<br>Awarded | Majors |    | sponses |    | loyed** | 0 | Continuing<br>Education |    | tal Cont./<br>mployed | Ot | her*** | Tota | l Placement |   | Seeking<br>nployment |
|-------------------------------------------|--------------------|--------|----|---------|----|---------|---|-------------------------|----|-----------------------|----|--------|------|-------------|---|----------------------|
| Applied Health/Sport Sciences             | 14                 | 14     | 9  | 64.3%   | 7  | 77.8%   | 2 | 22.2%                   | 9  | 100.0%                | 0  | 0.0%   | 9    | 100.0%      | 0 | 0.0%                 |
| Ed. Specialist: Principal-Elementary      | 11                 | 11     | 3  | 27.3%   | 3  | 100.0%  | 0 | 0.0%                    | 3  | 100.0%                | 0  | 0.0%   | 3    | 100.0%      | 0 | 0.0%                 |
| Ed. Specialist: Principal-Secondary       | 0                  | 0      | 0  | 0.0%    | 0  | 0.0%    | 0 | 0.0%                    | 0  | 0.0%                  | 0  | 0.0%   | 0    | 0.0%        | 0 | 0.0%                 |
| Ed. Specialist: Superintendent            | 9                  | 9      | 5  | 55.6%   | 5  | 100.0%  | 0 | 0.0%                    | 5  | 100.0%                | 0  | 0.0%   | 5    | 100.0%      | 0 | 0.0%                 |
| Educational Leadership: Elementary        | 3                  | 3      | 3  | 100.0%  | 3  | 100.0%  | 0 | 0.0%                    | 3  | 100.0%                | 0  | 0.0%   | 3    | 100.0%      | 0 | 0.0%                 |
| Educational Leadership: K-12              | 14                 | 14     | 12 | 85.7%   | 12 | 100.0%  | 0 | 0.0%                    | 12 | 100.0%                | 0  | 0.0%   | 12   | 100.0%      | 0 | 0.0%                 |
| Educational Leadership: Secondary         | 9                  | 9      | 9  | 100.0%  | 9  | 100.0%  | 0 | 0.0%                    | 9  | 100.0%                | 0  | 0.0%   | 9    | 100.0%      | 0 | 0.0%                 |
| Guidance and Counseling                   | 7                  | 7      | 7  | 100.0%  | 6  | 85.7%   | 0 | 0.0%                    | 6  | 85.7%                 | 0  | 0.0%   | 6    | 85.7%       | 1 | 14.3%                |
| Health and Physical Education             | 6                  | 6      | 5  | 83.3%   | 5  | 100.0%  | 0 | 0.0%                    | 5  | 100.0%                | 0  | 0.0%   | 5    | 100.0%      | 0 | 0.0%                 |
| Higher Education Leadership               | 1                  | 1      | 1  | 100.0%  | 1  | 100.0%  | 0 | 0.0%                    | 1  | 100.0%                | 0  | 0.0%   | 1    | 100.0%      | 0 | 0.0%                 |
| Independent Prescribed Program: Secondary | 0                  | 0      | 0  | 0.0%    | 0  | 0.0%    | 0 | 0.0%                    | 0  | 0.0%                  | 0  | 0.0%   | 0    | 0.0%        | 0 | 0.0%                 |
| Reading                                   | 21                 | 21     | 10 | 47.6%   | 10 | 100.0%  | 0 | 0.0%                    | 10 | 100.0%                | 0  | 0.0%   | 10   | 100.0%      | 0 | 0.0%                 |
| Recreation                                | 4                  | 4      | 4  | 100.0%  | 3  | 75.0%   | 1 | 25.0%                   | 4  | 100.0%                | 0  | 0.0%   | 4    | 100.0%      | 0 | 0.0%                 |
| Special Education                         | 9                  | 9      | 5  | 55.6%   | 5  | 100.0%  | 0 | 0.0%                    | 5  | 100.0%                | 0  | 0.0%   | 5    | 100.0%      | 0 | 0.0%                 |
| Teacher Leader                            | 15                 | 15     | 7  | 46.7%   | 7  | 100.0%  | 0 | 0.0%                    | 7  | 100.0%                | 0  | 0.0%   | 7    | 100.0%      | 0 | 0.0%                 |
| Teaching: Early Childhood Education       | 3                  | 3      | 3  | 100.0%  | 3  | 100.0%  | 0 | 0.0%                    | 3  | 100.0%                | 0  | 0.0%   | 3    | 100.0%      | 0 | 0.0%                 |
| Teaching: Elementary Self-Contained       | 1                  | 1      | 1  | 100.0%  | 1  | 100.0%  | 0 | 0.0%                    | 1  | 100.0%                | 0  | 0.0%   | 1    | 100.0%      | 0 | 0.0%                 |
| Teaching: Elementary Subject Area         | 0                  | 0      | 0  | 0.0%    | 0  | 0.0%    | 0 | 0.0%                    | 0  | 0.0%                  | 0  | 0.0%   | 0    | 0.0%        | 0 | 0.0%                 |
| Teaching: English Language Learners       | 8                  | 8      | 5  | 62.5%   | 5  | 100.0%  | 0 | 0.0%                    | 5  | 100.0%                | 0  | 0.0%   | 5    | 100.0%      | 0 | 0.0%                 |
| Teaching: Middle School                   | 0                  | 0      | 0  | 0.0%    | 0  | 0.0%    | 0 | 0.0%                    | 0  | 0.0%                  | 0  | 0.0%   | 0    | 0.0%        | 0 | 0.0%                 |
| Teaching: Secondary                       | 0                  | 0      | 0  | 0.0%    | 0  | 0.0%    | 0 | 0.0%                    | 0  | 0.0%                  | 0  | 0.0%   | 0    | 0.0%        | 0 | 0.0%                 |