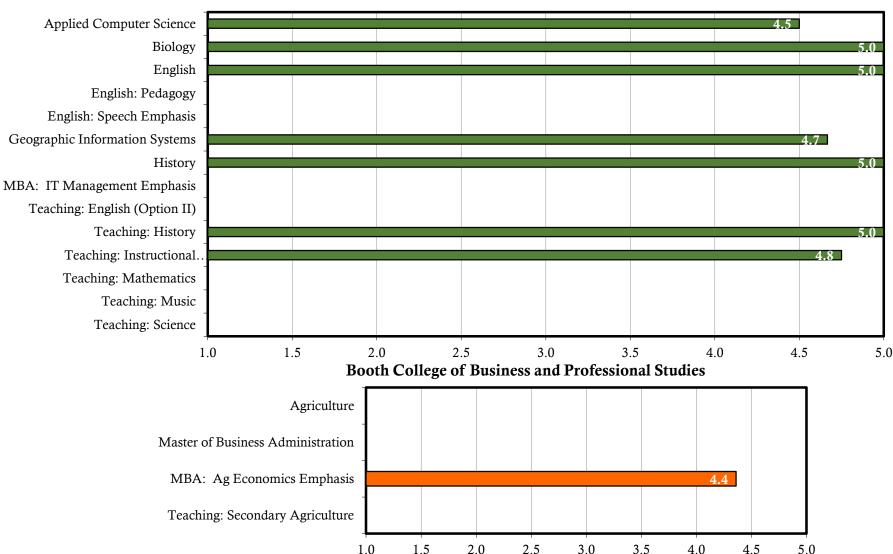

| College | of | Arts | and | Sciences |
|---------|----|------|-----|----------|
|---------|----|------|-----|----------|

|                                                           | Degrees<br>Awarded | Majors | Re | sponses | Emp | loyed** |   | Continuing<br>Education |    | al Cont./<br>mployed | Oti | her*** | Tota | l Placement |   | Seeking<br>ployment |
|-----------------------------------------------------------|--------------------|--------|----|---------|-----|---------|---|-------------------------|----|----------------------|-----|--------|------|-------------|---|---------------------|
| Applied Computer Science                                  | 67                 | 67     | 54 | 80.6%   | 53  | 98.1%   | 1 | 1.9%                    | 54 | 100.0%               | 0   | 0.0%   | 54   | 100.0%      | 0 | 0.0%                |
| Biology                                                   | 2                  | 2      | 2  | 100.0%  | 2   | 100.0%  | 0 | 0.0%                    | 2  | 100.0%               | 0   | 0.0%   | 2    | 100.0%      | 0 | 0.0%                |
| English                                                   | 2                  | 2      | 1  | 50.0%   | 1   | 100.0%  | 0 | 0.0%                    | 1  | 100.0%               | 0   | 0.0%   | 1    | 100.0%      | 0 | 0.0%                |
| English: Pedagogy                                         | 0                  | 0      | 0  | 0.0%    | 0   | 0.0%    | 0 | 0.0%                    | 0  | 0.0%                 | 0   | 0.0%   | 0    | 0.0%        | 0 | 0.0%                |
| English: Speech Emphasis                                  | 0                  | 0      | 0  | 0.0%    | 0   | 0.0%    | 0 | 0.0%                    | 0  | 0.0%                 | 0   | 0.0%   | 0    | 0.0%        | 0 | 0.0%                |
| Geographic Information Science                            | 10                 | 10     | 5  | 50.0%   | 5   | 100.0%  | 0 | 0.0%                    | 5  | 100.0%               | 0   | 0.0%   | 5    | 100.0%      | 0 | 0.0%                |
| History                                                   | 2                  | 2      | 2  | 100.0%  | 2   | 100.0%  | 0 | 0.0%                    | 2  | 100.0%               | 0   | 0.0%   | 2    | 100.0%      | 0 | 0.0%                |
| Master of Business Administration: IT Management Emphasis | 3                  | 3      | 1  | 33.3%   | 1   | 100.0%  | 0 | 0.0%                    | 1  | 100.0%               | 0   | 0.0%   | 1    | 100.0%      | 0 | 0.0%                |
| Teaching: English (Option II)                             | 1                  | 1      | 1  | 100.0%  | 1   | 100.0%  | 0 | 0.0%                    | 1  | 100.0%               | 0   | 0.0%   | 1    | 100.0%      | 0 | 0.0%                |
| Teaching: History                                         | 1                  | 1      | 1  | 100.0%  | 1   | 100.0%  | 0 | 0.0%                    | 1  | 100.0%               | 0   | 0.0%   | 1    | 100.0%      | 0 | 0.0%                |
| Teaching: Instructional Technology                        | 7                  | 7      | 5  | 71.4%   | 5   | 100.0%  | 0 | 0.0%                    | 5  | 100.0%               | 0   | 0.0%   | 5    | 100.0%      | 0 | 0.0%                |
| Teaching: Mathematics                                     | 0                  | 0      | 0  | 0.0%    | 0   | 0.0%    | 0 | 0.0%                    | 0  | 0.0%                 | 0   | 0.0%   | 0    | 0.0%        | 0 | 0.0%                |
| Teaching: Music Education                                 | 1                  | 1      | 0  | 0.0%    | 0   | 0.0%    | 0 | 0.0%                    | 0  | 0.0%                 | 0   | 0.0%   | 0    | 0.0%        | 0 | 0.0%                |
| Teaching: Science Education                               | 0                  | 0      | 0  | 0.0%    | 0   | 0.0%    | 0 | 0.0%                    | 0  | 0.0%                 | 0   | 0.0%   | 0    | 0.0%        | 0 | 0.0%                |

### Melvin and Valorie Booth College of Business and Professional Studies

|                                                          | Degrees<br>Awarded | Majors | Re | sponses | Emp | oyed** |   | ontinuing<br>ducation |    | al Cont./<br>nployed | Ot | her*** | Total | Placement | - | Seeking<br>ployment |
|----------------------------------------------------------|--------------------|--------|----|---------|-----|--------|---|-----------------------|----|----------------------|----|--------|-------|-----------|---|---------------------|
| Master of Business Administration                        | 51                 | 51     | 35 | 68.6%   | 34  | 97.1%  | 0 | 0.0%                  | 34 | 97.1%                | 0  | 0.0%   | 34    | 97.1%     | 1 | 2.9%                |
| Master of Business Administration: Ag Economics Emphasis | 0                  | 0      | 0  | 0.0%    | 0   | 0.0%   | 0 | 0.0%                  | 0  | 0.0%                 | 0  | 0.0%   | 0     | 0.0%      | 0 | 0.0%                |
| Teaching: Secondary Agriculture                          | 1                  | 1      | 0  | 0.0%    | 0   | 0.0%   | 0 | 0.0%                  | 0  | 0.0%                 | 0  | 0.0%   | 0     | 0.0%      | 0 | 0.0%                |