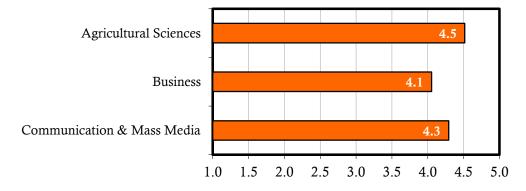

| Melvin and Valorie Booth College of<br>Business and Professional Studies | Degrees<br>Awarded | Majors | Resp | vonses | Empl | oyed** |    | tinuing<br>ıcation | _   | l Cont./<br>ployed | Oth | ner*** |     | Fotal<br>cement |   | eeking<br>oloyment |    | ternship<br>cipation**** |
|--------------------------------------------------------------------------|--------------------|--------|------|--------|------|--------|----|--------------------|-----|--------------------|-----|--------|-----|-----------------|---|--------------------|----|--------------------------|
| Agricultural Sciences                                                    | 139                | 147    | 119  | 85.6%  | 110  | 92.4%  | 6  | 5.0%               | 116 | 97.5%              | 0   | 0.0%   | 116 | 97.5%           | 3 | 2.5%               | 64 | 53.8%                    |
| Business                                                                 | 204                | 273    | 154  | 75.5%  | 123  | 79.9%  | 28 | 18.2%              | 151 | 98.1%              | 2   | 1.3%   | 153 | 99.4%           | 1 | 0.6%               | 62 | 40.3%                    |
| Communication & Mass Media                                               | 90                 | 91     | 75   | 83.3%  | 64   | 85.3%  | 7  | 9.3%               | 71  | 94.7%              | 0   | 0.0%   | 71  | 94.7%           | 4 | 5.3%               | 59 | 78.7%                    |