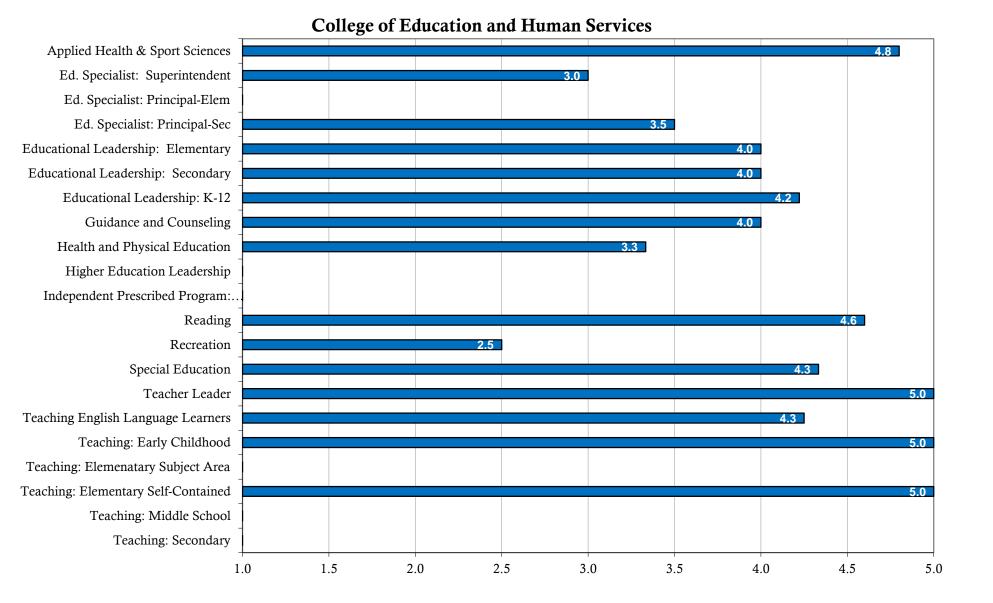

#### **College of Education and Human Services**

|                                           | Degrees<br>Awarded | Majors |    | sponses |    | loyed** | 0 | Continuing<br>Education |    | tal Cont./<br>mployed | Ot | her*** | Tota | l Placement |   | Seeking<br>nployment |
|-------------------------------------------|--------------------|--------|----|---------|----|---------|---|-------------------------|----|-----------------------|----|--------|------|-------------|---|----------------------|
| Applied Health/Sport Sciences             | 14                 | 14     | 9  | 64.3%   | 7  | 77.8%   | 2 | 22.2%                   | 9  | 100.0%                | 0  | 0.0%   | 9    | 100.0%      | 0 | 0.0%                 |
| Ed. Specialist: Principal-Elementary      | 11                 | 11     | 3  | 27.3%   | 3  | 100.0%  | 0 | 0.0%                    | 3  | 100.0%                | 0  | 0.0%   | 3    | 100.0%      | 0 | 0.0%                 |
| Ed. Specialist: Principal-Secondary       | 0                  | 0      | 0  | 0.0%    | 0  | 0.0%    | 0 | 0.0%                    | 0  | 0.0%                  | 0  | 0.0%   | 0    | 0.0%        | 0 | 0.0%                 |
| Ed. Specialist: Superintendent            | 9                  | 9      | 5  | 55.6%   | 5  | 100.0%  | 0 | 0.0%                    | 5  | 100.0%                | 0  | 0.0%   | 5    | 100.0%      | 0 | 0.0%                 |
| Educational Leadership: Elementary        | 3                  | 3      | 3  | 100.0%  | 3  | 100.0%  | 0 | 0.0%                    | 3  | 100.0%                | 0  | 0.0%   | 3    | 100.0%      | 0 | 0.0%                 |
| Educational Leadership: K-12              | 14                 | 14     | 12 | 85.7%   | 12 | 100.0%  | 0 | 0.0%                    | 12 | 100.0%                | 0  | 0.0%   | 12   | 100.0%      | 0 | 0.0%                 |
| Educational Leadership: Secondary         | 9                  | 9      | 9  | 100.0%  | 9  | 100.0%  | 0 | 0.0%                    | 9  | 100.0%                | 0  | 0.0%   | 9    | 100.0%      | 0 | 0.0%                 |
| Guidance and Counseling                   | 7                  | 7      | 7  | 100.0%  | 6  | 85.7%   | 0 | 0.0%                    | 6  | 85.7%                 | 0  | 0.0%   | 6    | 85.7%       | 1 | 14.3%                |
| Health and Physical Education             | 6                  | 6      | 5  | 83.3%   | 5  | 100.0%  | 0 | 0.0%                    | 5  | 100.0%                | 0  | 0.0%   | 5    | 100.0%      | 0 | 0.0%                 |
| Higher Education Leadership               | 1                  | 1      | 1  | 100.0%  | 1  | 100.0%  | 0 | 0.0%                    | 1  | 100.0%                | 0  | 0.0%   | 1    | 100.0%      | 0 | 0.0%                 |
| Independent Prescribed Program: Secondary | 0                  | 0      | 0  | 0.0%    | 0  | 0.0%    | 0 | 0.0%                    | 0  | 0.0%                  | 0  | 0.0%   | 0    | 0.0%        | 0 | 0.0%                 |
| Reading                                   | 21                 | 21     | 10 | 47.6%   | 10 | 100.0%  | 0 | 0.0%                    | 10 | 100.0%                | 0  | 0.0%   | 10   | 100.0%      | 0 | 0.0%                 |
| Recreation                                | 4                  | 4      | 4  | 100.0%  | 3  | 75.0%   | 1 | 25.0%                   | 4  | 100.0%                | 0  | 0.0%   | 4    | 100.0%      | 0 | 0.0%                 |
| Special Education                         | 9                  | 9      | 5  | 55.6%   | 5  | 100.0%  | 0 | 0.0%                    | 5  | 100.0%                | 0  | 0.0%   | 5    | 100.0%      | 0 | 0.0%                 |
| Teacher Leader                            | 15                 | 15     | 7  | 46.7%   | 7  | 100.0%  | 0 | 0.0%                    | 7  | 100.0%                | 0  | 0.0%   | 7    | 100.0%      | 0 | 0.0%                 |
| Teaching: Early Childhood Education       | 3                  | 3      | 3  | 100.0%  | 3  | 100.0%  | 0 | 0.0%                    | 3  | 100.0%                | 0  | 0.0%   | 3    | 100.0%      | 0 | 0.0%                 |
| Teaching: Elementary Self-Contained       | 1                  | 1      | 1  | 100.0%  | 1  | 100.0%  | 0 | 0.0%                    | 1  | 100.0%                | 0  | 0.0%   | 1    | 100.0%      | 0 | 0.0%                 |
| Teaching: Elementary Subject Area         | 0                  | 0      | 0  | 0.0%    | 0  | 0.0%    | 0 | 0.0%                    | 0  | 0.0%                  | 0  | 0.0%   | 0    | 0.0%        | 0 | 0.0%                 |
| Teaching: English Language Learners       | 8                  | 8      | 5  | 62.5%   | 5  | 100.0%  | 0 | 0.0%                    | 5  | 100.0%                | 0  | 0.0%   | 5    | 100.0%      | 0 | 0.0%                 |
| Teaching: Middle School                   | 0                  | 0      | 0  | 0.0%    | 0  | 0.0%    | 0 | 0.0%                    | 0  | 0.0%                  | 0  | 0.0%   | 0    | 0.0%        | 0 | 0.0%                 |
| Teaching: Secondary                       | 0                  | 0      | 0  | 0.0%    | 0  | 0.0%    | 0 | 0.0%                    | 0  | 0.0%                  | 0  | 0.0%   | 0    | 0.0%        | 0 | 0.0%                 |