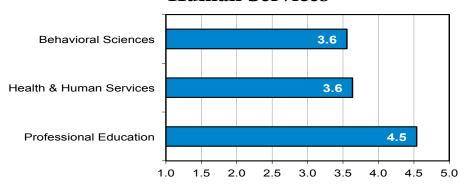

#### College of Arts and Sciences

|                                                                 | Degrees<br>Awarded | Number of<br>Majors | Re | esponses | En       | nployed | l . | ontinuing<br>ducation |    | al Cont./<br>mployed | 0 | ther** | Total | Placement |   | eeking<br>oloyment |    | nternship<br>icipation*** |
|-----------------------------------------------------------------|--------------------|---------------------|----|----------|----------|---------|-----|-----------------------|----|----------------------|---|--------|-------|-----------|---|--------------------|----|---------------------------|
| Department of English & Modern Languages                        |                    |                     |    |          |          |         |     |                       |    |                      |   |        |       |           |   | -                  |    |                           |
| English Education (includes BS Ed English)                      | 6                  | 6                   | 4  | 66.7%    | 4        | 100.0%  | 0   | 0.0%                  | 4  | 100.0%               | 0 | 0.0%   | 4     | 100.0%    | 0 | 0.0%               | 4  | 100.0%                    |
| English                                                         | 9                  | 11                  | 10 | 90.9%    | 5        | 50.0%   | 5   | 50.0%                 | 10 | 100.0%               | 0 | 0.0%   | 10    | 100.0%    | 0 | 0.0%               | 4  | 40.0%                     |
| BS Ed - Spanish                                                 | 2                  | 4                   | 2  | 50.0%    | 2        | 100.0%  | 0   | 0.0%                  | 2  | 100.0%               | 0 | 0.0%   | 2     | 100.0%    | 0 | 0.0%               | 2  | 100.0%                    |
| Spanish                                                         | 4                  | 9                   | 6  | 66.7%    | 5        | 83.3%   | 1   | 16.7%                 | 6  | 100.0%               | 0 | 0.0%   | 6     | 100.0%    | 0 | 0.0%               | 0  | 0.0%                      |
| Total English & Modern Languages                                | 21                 | 30                  | 22 | 73.3%    | 16       | 72.7%   | 6   | 27.3%                 | 22 | 100.0%               | 0 | 0.0%   | 22    | 100.0%    | 0 | 0.0%               | 10 | 45.5%                     |
| Department of Fine & Performing Arts                            |                    |                     |    |          |          |         |     |                       |    |                      |   |        |       |           |   |                    |    |                           |
| Art                                                             | 22                 | 22                  | 17 | 77.3%    | 13       | 76.5%   | 3   | 17.6%                 | 16 | 94.1%                | 1 | 5.9%   | 17    | 100.0%    | 0 | 0.0%               | 7  | 41.2%                     |
| Art Education                                                   | 1                  | 1                   | 0  | 0.0%     | 0        | 0.0%    | 0   | 0.0%                  | 0  | 0.0%                 | 0 | 0.0%   | 0     | 0.0%      | 0 | 0.0%               | 0  | 0.0%                      |
| Instru Music Educ/Non Piano                                     | 3                  | 3                   | 2  | 66.7%    | 2        | 100.0%  | 0   | 0.0%                  | 2  | 100.0%               | 0 | 0.0%   | 2     | 100.0%    | 0 | 0.0%               | 2  | 100.0%                    |
| Instru Music Educ/Piano                                         | 0                  | 0                   | 0  | 0.0%     | 0        | 0.0%    | 0   | 0.0%                  | 0  | 0.0%                 | 0 | 0.0%   | 0     | 0.0%      | 0 | 0.0%               | 0  | 0.0%                      |
| Interactive Digital Media-Visual Imaging                        | 7                  | 7                   | 4  | 57.1%    | 3        | 75.0%   | 0   | 0.0%                  | 3  | 75.0%                | 0 | 0.0%   | 3     | 75.0%     | 1 | 25.0%              | 4  | 100.0%                    |
| Music                                                           | 3                  | 3                   | 2  | 66.7%    | 2        | 100.0%  | 0   | 0.0%                  | 2  | 100.0%               | 0 | 0.0%   | 2     | 100.0%    | 0 | 0.0%               | 1  | 50.0%                     |
| Speech/Theatre Education                                        | 2                  | 2                   | 2  | 100.0%   | 2        | 100.0%  | 0   | 0.0%                  | 2  | 100.0%               | 0 | 0.0%   | 2     | 100.0%    | 0 | 0.0%               | 2  | 100.0%                    |
| Theatre                                                         | 2                  | 2                   | 1  | 50.0%    | 1        | 100.0%  | 0   | 0.0%                  | 1  | 100.0%               | 0 | 0.0%   | 1     | 100.0%    | 0 | 0.0%               | 1  | 100.0%                    |
| Theatre: Performance                                            | 2                  | 2                   | 1  | 50.0%    | 1        | 100.0%  | 0   | 0.0%                  | 1  | 100.0%               | 0 | 0.0%   | 1     | 100.0%    | 0 | 0.0%               | 1  | 100.0%                    |
| Theatre: Technical & Design                                     | 2                  | 2                   | 2  | 100.0%   | 2        | 100.0%  | 0   | 0.0%                  | 2  | 100.0%               | 0 | 0.0%   | 2     | 100.0%    | 0 | 0.0%               | 1  | 50.0%                     |
| Vocal Music Educ/Piano                                          | 0                  | 0                   | 0  | 0.0%     | 0        | 0.0%    | 0   | 0.0%                  | 0  | 0.0%                 | 0 | 0.0%   | 0     | 0.0%      | 0 | 0.0%               | 0  | 0.0%                      |
| Vocal Music Educ/Voice                                          | 3                  | 3                   | 2  | 66.7%    | 1        | 50.0%   | 1   | 50.0%                 | 2  | 100.0%               | 0 | 0.0%   | 2     | 100.0%    | 0 | 0.0%               | 2  | 100.0%                    |
| Total Fine & Performing Arts                                    | 47                 | 47                  | 33 | 70.2%    | 27       | 81.8%   | 4   | 12.1%                 | 31 | 93.9%                | 1 | 3.0%   | 32    | 97.0%     | 1 | 3.0%               | 21 | 63.6%                     |
| Department of Humanities & Social Sciences                      |                    |                     |    |          |          |         |     |                       |    |                      |   |        |       |           |   |                    |    |                           |
| Comprehensive Crisis Response                                   | 0                  | 0                   | 0  | 0.0%     | 0        | 0.0%    | 0   | 0.0%                  | 0  | 0.0%                 | 0 | 0.0%   | 0     | 0.0%      | 0 | 0.0%               | 0  | 0.0%                      |
| Geographic Info Sci: Civic/Public                               | 0                  | 0                   | 0  | 0.0%     | 0        | 0.0%    | 0   | 0.0%                  | 0  | 0.0%                 | 0 | 0.0%   | 0     | 0.0%      | 0 | 0.0%               | 0  | 0.0%                      |
| Geographic Info Sci: Data & Technology                          | 1                  | 1                   | 1  | 100.0%   | 1        | 100.0%  | 0   | 0.0%                  | 1  | 100.0%               | 0 | 0.0%   | 1     | 100.0%    | 0 | 0.0%               | 1  | 100.0%                    |
| Geographic Info Sci: Earth Technology                           | 2                  | 2                   | 2  | 100.0%   | 2        | 100.0%  | 0   | 0.0%                  | 2  | 100.0%               | 0 | 0.0%   | 2     | 100.0%    | 0 | 0.0%               | 0  | 0.0%                      |
| Geographic Info Sci: Emergency Management Response              | 0                  | 0                   | 0  | 0.0%     | 0        | 0.0%    | 0   | 0.0%                  | 0  | 0.0%                 | 0 | 0.0%   | 0     | 0.0%      | 0 | 0.0%               | 0  | 0.0%                      |
| Geographic Info Sci: Geographic                                 | 5                  | 5                   | 3  | 60.0%    | 2        | 66.7%   | 1   | 33.3%                 | 3  | 100.0%               | 0 | 0.0%   | 3     | 100.0%    | 0 | 0.0%               | 1  | 33.3%                     |
| Geography                                                       | 5                  | 5                   | 4  | 80.0%    | 4        | 100.0%  | 0   | 0.0%                  | 4  | 100.0%               | 0 | 0.0%   | 4     | 100.0%    | 0 | 0.0%               | 1  | 25.0%                     |
| History                                                         | 10                 | 11                  | 5  | 45.5%    | 4        | 80.0%   | 1   | 20.0%                 | 5  | 100.0%               | 0 | 0.0%   | 5     | 100.0%    | 0 | 0.0%               | 0  | 0.0%                      |
| Philosophy                                                      | 5                  | 5                   | 3  | 60.0%    | 1        | 33.3%   | 2   | 66.7%                 | 3  | 100.0%               | 0 | 0.0%   | 3     | 100.0%    | 0 | 0.0%               | 0  | 0.0%                      |
| Political Science                                               | 12                 | 12                  | 11 | 91.7%    | 4        | 36.4%   | 7   | 63.6%                 | 11 | 100.0%               | 0 | 0.0%   | 11    | 100.0%    | 0 | 0.0%               | 3  | 27.3%                     |
| Public Administration                                           | 3                  | 3                   | 1  | 33.3%    | 1        | 100.0%  | 0   | 0.0%                  | 1  | 100.0%               | 0 | 0.0%   | 1     | 100.0%    | 0 | 0.0%               | 1  | 100.0%                    |
| Social Science                                                  | 16                 | 16                  | 12 | 75.0%    | 9        | 75.0%   | 2   | 16.7%                 | 11 | 91.7%                | 1 | 8.3%   | 12    | 100.0%    | 0 | 0.0%               | 12 | 100.0%                    |
| Total Humanities & Social Sciences                              | 59                 | 60                  | 42 | 70.0%    | 28       | 66.7%   | 13  | 31.0%                 | 41 | 97.6%                | 1 | 2.4%   | 42    | 100.0%    | 0 | 0.0%               | 19 | 45.2%                     |
| Department of Mathematics, Computer Science & Information Sys   | tems               |                     |    |          |          |         |     |                       |    |                      |   |        |       |           |   |                    |    |                           |
| Business Education                                              | 3                  | 3                   | 3  | 100.0%   | 3        | 100.0%  | 0   | 0.0%                  | 3  | 100.0%               | 0 | 0.0%   | 3     | 100.0%    | 0 | 0.0%               | 3  | 100.0%                    |
| Business Technology (formerly Office Information Systems)       | 6                  | 7                   | 5  | 71.4%    | 5        | 100.0%  | 0   | 0.0%                  | 5  | 100.0%               | 0 | 0.0%   | 5     | 100.0%    | 0 | 0.0%               | 2  | 40.0%                     |
| Computer Science                                                | 7                  | 7                   | 5  | 71.4%    | 3        | 60.0%   | 0   | 0.0%                  | 3  | 60.0%                | 2 | 40.0%  | 5     | 100.0%    | 0 | 0.0%               | 2  | 40.0%                     |
| Interactive Digital Media: Computer Science Programming         | 3                  | 3                   | 3  | 100.0%   | 3        | 100.0%  | 0   | 0.0%                  | 3  | 100.0%               | 0 | 0.0%   | 3     | 100.0%    | 0 | 0.0%               | 3  | 100.0%                    |
| Management Information Systems                                  | 11                 | 11                  | 5  | 45.5%    | 4        | 80.0%   | 1   | 20.0%                 | 5  | 100.0%               | 0 | 0.0%   | 5     | 100.0%    | 0 | 0.0%               | 2  | 40.0%                     |
| Mathematics                                                     | 2                  | 2                   | 2  | 100.0%   | 2        | 100.0%  | 0   | 0.0%                  | 2  | 100.0%               | 0 | 0.0%   | 2     | 100.0%    | 0 | 0.0%               | 0  | 0.0%                      |
| Mathematics Education                                           | 6                  | 6                   | 5  | 83.3%    | 4        | 80.0%   | 1   | 20.0%                 | 5  | 100.0%               | 0 | 0.0%   | 5     | 100.0%    | 0 | 0.0%               | 5  | 100.0%                    |
| Total Department of Mathematics, Computer Science & Information |                    |                     |    | 22.070   | <u> </u> |         | Ť   | ==.070                | ۲  |                      | Ť | 2.070  | ت ا   |           |   | 2.070              |    |                           |
| Systems                                                         | 38                 | 39                  | 28 | 71.8%    | 24       | 85.7%   | 2   | 7.1%                  | 26 | 92.9%                | 2 | 7.1%   | 28    | 100.0%    | 0 | 0.0%               | 17 | 60.7%                     |