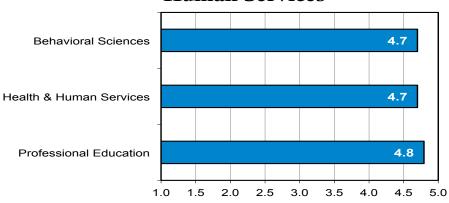

# Undergraduate Summary by College 2011-2012

## NORTHWEST MISSOURI STATE UNIVERSITY Post-Graduation Data 2011-2012 Undergraduate Summary by College