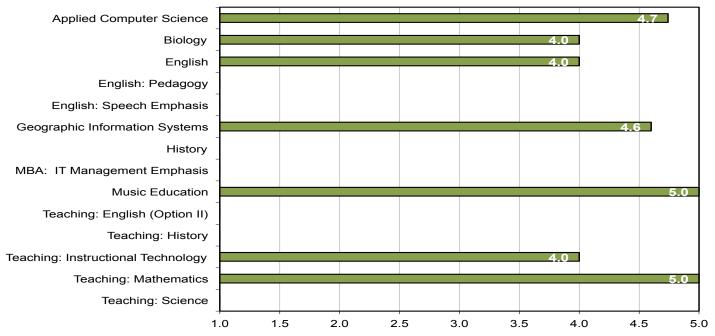

#### College of Arts and Sciences

|                                                                 | Degrees<br>Awarded | Number of<br>Majors | Re | esponses | En       | nployed | l . | ontinuing<br>ducation |    | al Cont./<br>mployed | 0 | ther** | Total | Placement |   | eeking<br>oloyment |    | nternship<br>icipation*** |
|-----------------------------------------------------------------|--------------------|---------------------|----|----------|----------|---------|-----|-----------------------|----|----------------------|---|--------|-------|-----------|---|--------------------|----|---------------------------|
| Department of English & Modern Languages                        |                    |                     |    |          |          |         |     |                       |    |                      |   |        |       |           |   | -                  |    |                           |
| English Education (includes BS Ed English)                      | 6                  | 6                   | 4  | 66.7%    | 4        | 100.0%  | 0   | 0.0%                  | 4  | 100.0%               | 0 | 0.0%   | 4     | 100.0%    | 0 | 0.0%               | 4  | 100.0%                    |
| English                                                         | 9                  | 11                  | 10 | 90.9%    | 5        | 50.0%   | 5   | 50.0%                 | 10 | 100.0%               | 0 | 0.0%   | 10    | 100.0%    | 0 | 0.0%               | 4  | 40.0%                     |
| BS Ed - Spanish                                                 | 2                  | 4                   | 2  | 50.0%    | 2        | 100.0%  | 0   | 0.0%                  | 2  | 100.0%               | 0 | 0.0%   | 2     | 100.0%    | 0 | 0.0%               | 2  | 100.0%                    |
| Spanish                                                         | 4                  | 9                   | 6  | 66.7%    | 5        | 83.3%   | 1   | 16.7%                 | 6  | 100.0%               | 0 | 0.0%   | 6     | 100.0%    | 0 | 0.0%               | 0  | 0.0%                      |
| Total English & Modern Languages                                | 21                 | 30                  | 22 | 73.3%    | 16       | 72.7%   | 6   | 27.3%                 | 22 | 100.0%               | 0 | 0.0%   | 22    | 100.0%    | 0 | 0.0%               | 10 | 45.5%                     |
| Department of Fine & Performing Arts                            |                    |                     |    |          |          |         |     |                       |    |                      |   |        |       |           |   |                    |    |                           |
| Art                                                             | 22                 | 22                  | 17 | 77.3%    | 13       | 76.5%   | 3   | 17.6%                 | 16 | 94.1%                | 1 | 5.9%   | 17    | 100.0%    | 0 | 0.0%               | 7  | 41.2%                     |
| Art Education                                                   | 1                  | 1                   | 0  | 0.0%     | 0        | 0.0%    | 0   | 0.0%                  | 0  | 0.0%                 | 0 | 0.0%   | 0     | 0.0%      | 0 | 0.0%               | 0  | 0.0%                      |
| Instru Music Educ/Non Piano                                     | 3                  | 3                   | 2  | 66.7%    | 2        | 100.0%  | 0   | 0.0%                  | 2  | 100.0%               | 0 | 0.0%   | 2     | 100.0%    | 0 | 0.0%               | 2  | 100.0%                    |
| Instru Music Educ/Piano                                         | 0                  | 0                   | 0  | 0.0%     | 0        | 0.0%    | 0   | 0.0%                  | 0  | 0.0%                 | 0 | 0.0%   | 0     | 0.0%      | 0 | 0.0%               | 0  | 0.0%                      |
| Interactive Digital Media-Visual Imaging                        | 7                  | 7                   | 4  | 57.1%    | 3        | 75.0%   | 0   | 0.0%                  | 3  | 75.0%                | 0 | 0.0%   | 3     | 75.0%     | 1 | 25.0%              | 4  | 100.0%                    |
| Music                                                           | 3                  | 3                   | 2  | 66.7%    | 2        | 100.0%  | 0   | 0.0%                  | 2  | 100.0%               | 0 | 0.0%   | 2     | 100.0%    | 0 | 0.0%               | 1  | 50.0%                     |
| Speech/Theatre Education                                        | 2                  | 2                   | 2  | 100.0%   | 2        | 100.0%  | 0   | 0.0%                  | 2  | 100.0%               | 0 | 0.0%   | 2     | 100.0%    | 0 | 0.0%               | 2  | 100.0%                    |
| Theatre                                                         | 2                  | 2                   | 1  | 50.0%    | 1        | 100.0%  | 0   | 0.0%                  | 1  | 100.0%               | 0 | 0.0%   | 1     | 100.0%    | 0 | 0.0%               | 1  | 100.0%                    |
| Theatre: Performance                                            | 2                  | 2                   | 1  | 50.0%    | 1        | 100.0%  | 0   | 0.0%                  | 1  | 100.0%               | 0 | 0.0%   | 1     | 100.0%    | 0 | 0.0%               | 1  | 100.0%                    |
| Theatre: Technical & Design                                     | 2                  | 2                   | 2  | 100.0%   | 2        | 100.0%  | 0   | 0.0%                  | 2  | 100.0%               | 0 | 0.0%   | 2     | 100.0%    | 0 | 0.0%               | 1  | 50.0%                     |
| Vocal Music Educ/Piano                                          | 0                  | 0                   | 0  | 0.0%     | 0        | 0.0%    | 0   | 0.0%                  | 0  | 0.0%                 | 0 | 0.0%   | 0     | 0.0%      | 0 | 0.0%               | 0  | 0.0%                      |
| Vocal Music Educ/Voice                                          | 3                  | 3                   | 2  | 66.7%    | 1        | 50.0%   | 1   | 50.0%                 | 2  | 100.0%               | 0 | 0.0%   | 2     | 100.0%    | 0 | 0.0%               | 2  | 100.0%                    |
| Total Fine & Performing Arts                                    | 47                 | 47                  | 33 | 70.2%    | 27       | 81.8%   | 4   | 12.1%                 | 31 | 93.9%                | 1 | 3.0%   | 32    | 97.0%     | 1 | 3.0%               | 21 | 63.6%                     |
| Department of Humanities & Social Sciences                      |                    |                     |    |          |          |         |     |                       |    |                      |   |        |       |           |   |                    |    |                           |
| Comprehensive Crisis Response                                   | 0                  | 0                   | 0  | 0.0%     | 0        | 0.0%    | 0   | 0.0%                  | 0  | 0.0%                 | 0 | 0.0%   | 0     | 0.0%      | 0 | 0.0%               | 0  | 0.0%                      |
| Geographic Info Sci: Civic/Public                               | 0                  | 0                   | 0  | 0.0%     | 0        | 0.0%    | 0   | 0.0%                  | 0  | 0.0%                 | 0 | 0.0%   | 0     | 0.0%      | 0 | 0.0%               | 0  | 0.0%                      |
| Geographic Info Sci: Data & Technology                          | 1                  | 1                   | 1  | 100.0%   | 1        | 100.0%  | 0   | 0.0%                  | 1  | 100.0%               | 0 | 0.0%   | 1     | 100.0%    | 0 | 0.0%               | 1  | 100.0%                    |
| Geographic Info Sci: Earth Technology                           | 2                  | 2                   | 2  | 100.0%   | 2        | 100.0%  | 0   | 0.0%                  | 2  | 100.0%               | 0 | 0.0%   | 2     | 100.0%    | 0 | 0.0%               | 0  | 0.0%                      |
| Geographic Info Sci: Emergency Management Response              | 0                  | 0                   | 0  | 0.0%     | 0        | 0.0%    | 0   | 0.0%                  | 0  | 0.0%                 | 0 | 0.0%   | 0     | 0.0%      | 0 | 0.0%               | 0  | 0.0%                      |
| Geographic Info Sci: Geographic                                 | 5                  | 5                   | 3  | 60.0%    | 2        | 66.7%   | 1   | 33.3%                 | 3  | 100.0%               | 0 | 0.0%   | 3     | 100.0%    | 0 | 0.0%               | 1  | 33.3%                     |
| Geography                                                       | 5                  | 5                   | 4  | 80.0%    | 4        | 100.0%  | 0   | 0.0%                  | 4  | 100.0%               | 0 | 0.0%   | 4     | 100.0%    | 0 | 0.0%               | 1  | 25.0%                     |
| History                                                         | 10                 | 11                  | 5  | 45.5%    | 4        | 80.0%   | 1   | 20.0%                 | 5  | 100.0%               | 0 | 0.0%   | 5     | 100.0%    | 0 | 0.0%               | 0  | 0.0%                      |
| Philosophy                                                      | 5                  | 5                   | 3  | 60.0%    | 1        | 33.3%   | 2   | 66.7%                 | 3  | 100.0%               | 0 | 0.0%   | 3     | 100.0%    | 0 | 0.0%               | 0  | 0.0%                      |
| Political Science                                               | 12                 | 12                  | 11 | 91.7%    | 4        | 36.4%   | 7   | 63.6%                 | 11 | 100.0%               | 0 | 0.0%   | 11    | 100.0%    | 0 | 0.0%               | 3  | 27.3%                     |
| Public Administration                                           | 3                  | 3                   | 1  | 33.3%    | 1        | 100.0%  | 0   | 0.0%                  | 1  | 100.0%               | 0 | 0.0%   | 1     | 100.0%    | 0 | 0.0%               | 1  | 100.0%                    |
| Social Science                                                  | 16                 | 16                  | 12 | 75.0%    | 9        | 75.0%   | 2   | 16.7%                 | 11 | 91.7%                | 1 | 8.3%   | 12    | 100.0%    | 0 | 0.0%               | 12 | 100.0%                    |
| Total Humanities & Social Sciences                              | 59                 | 60                  | 42 | 70.0%    | 28       | 66.7%   | 13  | 31.0%                 | 41 | 97.6%                | 1 | 2.4%   | 42    | 100.0%    | 0 | 0.0%               | 19 | 45.2%                     |
| Department of Mathematics, Computer Science & Information Sys   | tems               |                     |    |          |          |         |     |                       |    |                      |   |        |       |           |   |                    |    |                           |
| Business Education                                              | 3                  | 3                   | 3  | 100.0%   | 3        | 100.0%  | 0   | 0.0%                  | 3  | 100.0%               | 0 | 0.0%   | 3     | 100.0%    | 0 | 0.0%               | 3  | 100.0%                    |
| Business Technology (formerly Office Information Systems)       | 6                  | 7                   | 5  | 71.4%    | 5        | 100.0%  | 0   | 0.0%                  | 5  | 100.0%               | 0 | 0.0%   | 5     | 100.0%    | 0 | 0.0%               | 2  | 40.0%                     |
| Computer Science                                                | 7                  | 7                   | 5  | 71.4%    | 3        | 60.0%   | 0   | 0.0%                  | 3  | 60.0%                | 2 | 40.0%  | 5     | 100.0%    | 0 | 0.0%               | 2  | 40.0%                     |
| Interactive Digital Media: Computer Science Programming         | 3                  | 3                   | 3  | 100.0%   | 3        | 100.0%  | 0   | 0.0%                  | 3  | 100.0%               | 0 | 0.0%   | 3     | 100.0%    | 0 | 0.0%               | 3  | 100.0%                    |
| Management Information Systems                                  | 11                 | 11                  | 5  | 45.5%    | 4        | 80.0%   | 1   | 20.0%                 | 5  | 100.0%               | 0 | 0.0%   | 5     | 100.0%    | 0 | 0.0%               | 2  | 40.0%                     |
| Mathematics                                                     | 2                  | 2                   | 2  | 100.0%   | 2        | 100.0%  | 0   | 0.0%                  | 2  | 100.0%               | 0 | 0.0%   | 2     | 100.0%    | 0 | 0.0%               | 0  | 0.0%                      |
| Mathematics Education                                           | 6                  | 6                   | 5  | 83.3%    | 4        | 80.0%   | 1   | 20.0%                 | 5  | 100.0%               | 0 | 0.0%   | 5     | 100.0%    | 0 | 0.0%               | 5  | 100.0%                    |
| Total Department of Mathematics, Computer Science & Information |                    |                     |    | 22.070   | <u> </u> |         | Ť   | ==.070                | ۲  |                      | Ť | 2.070  | ت ا   |           |   | 2.070              |    |                           |
| Systems                                                         | 38                 | 39                  | 28 | 71.8%    | 24       | 85.7%   | 2   | 7.1%                  | 26 | 92.9%                | 2 | 7.1%   | 28    | 100.0%    | 0 | 0.0%               | 17 | 60.7%                     |