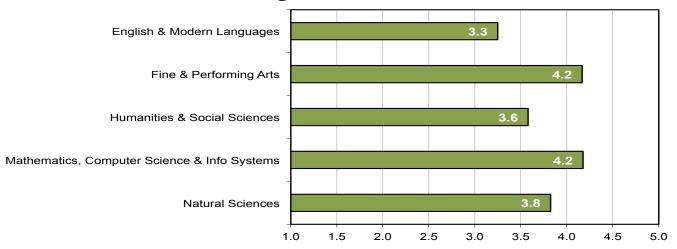

#### College of Arts and Sciences

|                                                                 | Degrees<br>Awarded | Number of<br>Majors | Re | esponses | En       | nployed | l . | ontinuing<br>ducation |    | al Cont./<br>mployed | 0 | ther** | Total | Placement |   | eeking<br>oloyment |    | nternship<br>icipation*** |
|-----------------------------------------------------------------|--------------------|---------------------|----|----------|----------|---------|-----|-----------------------|----|----------------------|---|--------|-------|-----------|---|--------------------|----|---------------------------|
| Department of English & Modern Languages                        |                    |                     |    |          |          |         |     |                       |    |                      |   |        |       |           |   | -                  |    |                           |
| English Education (includes BS Ed English)                      | 6                  | 6                   | 4  | 66.7%    | 4        | 100.0%  | 0   | 0.0%                  | 4  | 100.0%               | 0 | 0.0%   | 4     | 100.0%    | 0 | 0.0%               | 4  | 100.0%                    |
| English                                                         | 9                  | 11                  | 10 | 90.9%    | 5        | 50.0%   | 5   | 50.0%                 | 10 | 100.0%               | 0 | 0.0%   | 10    | 100.0%    | 0 | 0.0%               | 4  | 40.0%                     |
| BS Ed - Spanish                                                 | 2                  | 4                   | 2  | 50.0%    | 2        | 100.0%  | 0   | 0.0%                  | 2  | 100.0%               | 0 | 0.0%   | 2     | 100.0%    | 0 | 0.0%               | 2  | 100.0%                    |
| Spanish                                                         | 4                  | 9                   | 6  | 66.7%    | 5        | 83.3%   | 1   | 16.7%                 | 6  | 100.0%               | 0 | 0.0%   | 6     | 100.0%    | 0 | 0.0%               | 0  | 0.0%                      |
| Total English & Modern Languages                                | 21                 | 30                  | 22 | 73.3%    | 16       | 72.7%   | 6   | 27.3%                 | 22 | 100.0%               | 0 | 0.0%   | 22    | 100.0%    | 0 | 0.0%               | 10 | 45.5%                     |
| Department of Fine & Performing Arts                            |                    |                     |    |          |          |         |     |                       |    |                      |   |        |       |           |   |                    |    |                           |
| Art                                                             | 22                 | 22                  | 17 | 77.3%    | 13       | 76.5%   | 3   | 17.6%                 | 16 | 94.1%                | 1 | 5.9%   | 17    | 100.0%    | 0 | 0.0%               | 7  | 41.2%                     |
| Art Education                                                   | 1                  | 1                   | 0  | 0.0%     | 0        | 0.0%    | 0   | 0.0%                  | 0  | 0.0%                 | 0 | 0.0%   | 0     | 0.0%      | 0 | 0.0%               | 0  | 0.0%                      |
| Instru Music Educ/Non Piano                                     | 3                  | 3                   | 2  | 66.7%    | 2        | 100.0%  | 0   | 0.0%                  | 2  | 100.0%               | 0 | 0.0%   | 2     | 100.0%    | 0 | 0.0%               | 2  | 100.0%                    |
| Instru Music Educ/Piano                                         | 0                  | 0                   | 0  | 0.0%     | 0        | 0.0%    | 0   | 0.0%                  | 0  | 0.0%                 | 0 | 0.0%   | 0     | 0.0%      | 0 | 0.0%               | 0  | 0.0%                      |
| Interactive Digital Media-Visual Imaging                        | 7                  | 7                   | 4  | 57.1%    | 3        | 75.0%   | 0   | 0.0%                  | 3  | 75.0%                | 0 | 0.0%   | 3     | 75.0%     | 1 | 25.0%              | 4  | 100.0%                    |
| Music                                                           | 3                  | 3                   | 2  | 66.7%    | 2        | 100.0%  | 0   | 0.0%                  | 2  | 100.0%               | 0 | 0.0%   | 2     | 100.0%    | 0 | 0.0%               | 1  | 50.0%                     |
| Speech/Theatre Education                                        | 2                  | 2                   | 2  | 100.0%   | 2        | 100.0%  | 0   | 0.0%                  | 2  | 100.0%               | 0 | 0.0%   | 2     | 100.0%    | 0 | 0.0%               | 2  | 100.0%                    |
| Theatre                                                         | 2                  | 2                   | 1  | 50.0%    | 1        | 100.0%  | 0   | 0.0%                  | 1  | 100.0%               | 0 | 0.0%   | 1     | 100.0%    | 0 | 0.0%               | 1  | 100.0%                    |
| Theatre: Performance                                            | 2                  | 2                   | 1  | 50.0%    | 1        | 100.0%  | 0   | 0.0%                  | 1  | 100.0%               | 0 | 0.0%   | 1     | 100.0%    | 0 | 0.0%               | 1  | 100.0%                    |
| Theatre: Technical & Design                                     | 2                  | 2                   | 2  | 100.0%   | 2        | 100.0%  | 0   | 0.0%                  | 2  | 100.0%               | 0 | 0.0%   | 2     | 100.0%    | 0 | 0.0%               | 1  | 50.0%                     |
| Vocal Music Educ/Piano                                          | 0                  | 0                   | 0  | 0.0%     | 0        | 0.0%    | 0   | 0.0%                  | 0  | 0.0%                 | 0 | 0.0%   | 0     | 0.0%      | 0 | 0.0%               | 0  | 0.0%                      |
| Vocal Music Educ/Voice                                          | 3                  | 3                   | 2  | 66.7%    | 1        | 50.0%   | 1   | 50.0%                 | 2  | 100.0%               | 0 | 0.0%   | 2     | 100.0%    | 0 | 0.0%               | 2  | 100.0%                    |
| Total Fine & Performing Arts                                    | 47                 | 47                  | 33 | 70.2%    | 27       | 81.8%   | 4   | 12.1%                 | 31 | 93.9%                | 1 | 3.0%   | 32    | 97.0%     | 1 | 3.0%               | 21 | 63.6%                     |
| Department of Humanities & Social Sciences                      |                    |                     |    |          |          |         |     |                       |    |                      |   |        |       |           |   |                    |    |                           |
| Comprehensive Crisis Response                                   | 0                  | 0                   | 0  | 0.0%     | 0        | 0.0%    | 0   | 0.0%                  | 0  | 0.0%                 | 0 | 0.0%   | 0     | 0.0%      | 0 | 0.0%               | 0  | 0.0%                      |
| Geographic Info Sci: Civic/Public                               | 0                  | 0                   | 0  | 0.0%     | 0        | 0.0%    | 0   | 0.0%                  | 0  | 0.0%                 | 0 | 0.0%   | 0     | 0.0%      | 0 | 0.0%               | 0  | 0.0%                      |
| Geographic Info Sci: Data & Technology                          | 1                  | 1                   | 1  | 100.0%   | 1        | 100.0%  | 0   | 0.0%                  | 1  | 100.0%               | 0 | 0.0%   | 1     | 100.0%    | 0 | 0.0%               | 1  | 100.0%                    |
| Geographic Info Sci: Earth Technology                           | 2                  | 2                   | 2  | 100.0%   | 2        | 100.0%  | 0   | 0.0%                  | 2  | 100.0%               | 0 | 0.0%   | 2     | 100.0%    | 0 | 0.0%               | 0  | 0.0%                      |
| Geographic Info Sci: Emergency Management Response              | 0                  | 0                   | 0  | 0.0%     | 0        | 0.0%    | 0   | 0.0%                  | 0  | 0.0%                 | 0 | 0.0%   | 0     | 0.0%      | 0 | 0.0%               | 0  | 0.0%                      |
| Geographic Info Sci: Geographic                                 | 5                  | 5                   | 3  | 60.0%    | 2        | 66.7%   | 1   | 33.3%                 | 3  | 100.0%               | 0 | 0.0%   | 3     | 100.0%    | 0 | 0.0%               | 1  | 33.3%                     |
| Geography                                                       | 5                  | 5                   | 4  | 80.0%    | 4        | 100.0%  | 0   | 0.0%                  | 4  | 100.0%               | 0 | 0.0%   | 4     | 100.0%    | 0 | 0.0%               | 1  | 25.0%                     |
| History                                                         | 10                 | 11                  | 5  | 45.5%    | 4        | 80.0%   | 1   | 20.0%                 | 5  | 100.0%               | 0 | 0.0%   | 5     | 100.0%    | 0 | 0.0%               | 0  | 0.0%                      |
| Philosophy                                                      | 5                  | 5                   | 3  | 60.0%    | 1        | 33.3%   | 2   | 66.7%                 | 3  | 100.0%               | 0 | 0.0%   | 3     | 100.0%    | 0 | 0.0%               | 0  | 0.0%                      |
| Political Science                                               | 12                 | 12                  | 11 | 91.7%    | 4        | 36.4%   | 7   | 63.6%                 | 11 | 100.0%               | 0 | 0.0%   | 11    | 100.0%    | 0 | 0.0%               | 3  | 27.3%                     |
| Public Administration                                           | 3                  | 3                   | 1  | 33.3%    | 1        | 100.0%  | 0   | 0.0%                  | 1  | 100.0%               | 0 | 0.0%   | 1     | 100.0%    | 0 | 0.0%               | 1  | 100.0%                    |
| Social Science                                                  | 16                 | 16                  | 12 | 75.0%    | 9        | 75.0%   | 2   | 16.7%                 | 11 | 91.7%                | 1 | 8.3%   | 12    | 100.0%    | 0 | 0.0%               | 12 | 100.0%                    |
| Total Humanities & Social Sciences                              | 59                 | 60                  | 42 | 70.0%    | 28       | 66.7%   | 13  | 31.0%                 | 41 | 97.6%                | 1 | 2.4%   | 42    | 100.0%    | 0 | 0.0%               | 19 | 45.2%                     |
| Department of Mathematics, Computer Science & Information Sys   | tems               |                     |    |          |          |         |     |                       |    |                      |   |        |       |           |   |                    |    |                           |
| Business Education                                              | 3                  | 3                   | 3  | 100.0%   | 3        | 100.0%  | 0   | 0.0%                  | 3  | 100.0%               | 0 | 0.0%   | 3     | 100.0%    | 0 | 0.0%               | 3  | 100.0%                    |
| Business Technology (formerly Office Information Systems)       | 6                  | 7                   | 5  | 71.4%    | 5        | 100.0%  | 0   | 0.0%                  | 5  | 100.0%               | 0 | 0.0%   | 5     | 100.0%    | 0 | 0.0%               | 2  | 40.0%                     |
| Computer Science                                                | 7                  | 7                   | 5  | 71.4%    | 3        | 60.0%   | 0   | 0.0%                  | 3  | 60.0%                | 2 | 40.0%  | 5     | 100.0%    | 0 | 0.0%               | 2  | 40.0%                     |
| Interactive Digital Media: Computer Science Programming         | 3                  | 3                   | 3  | 100.0%   | 3        | 100.0%  | 0   | 0.0%                  | 3  | 100.0%               | 0 | 0.0%   | 3     | 100.0%    | 0 | 0.0%               | 3  | 100.0%                    |
| Management Information Systems                                  | 11                 | 11                  | 5  | 45.5%    | 4        | 80.0%   | 1   | 20.0%                 | 5  | 100.0%               | 0 | 0.0%   | 5     | 100.0%    | 0 | 0.0%               | 2  | 40.0%                     |
| Mathematics                                                     | 2                  | 2                   | 2  | 100.0%   | 2        | 100.0%  | 0   | 0.0%                  | 2  | 100.0%               | 0 | 0.0%   | 2     | 100.0%    | 0 | 0.0%               | 0  | 0.0%                      |
| Mathematics Education                                           | 6                  | 6                   | 5  | 83.3%    | 4        | 80.0%   | 1   | 20.0%                 | 5  | 100.0%               | 0 | 0.0%   | 5     | 100.0%    | 0 | 0.0%               | 5  | 100.0%                    |
| Total Department of Mathematics, Computer Science & Information |                    |                     |    | 22.070   | <u> </u> |         | Ť   | ==.070                | ۲  |                      | Ť | 2.070  | ت ا   |           |   | 2.070              |    |                           |
| Systems                                                         | 38                 | 39                  | 28 | 71.8%    | 24       | 85.7%   | 2   | 7.1%                  | 26 | 92.9%                | 2 | 7.1%   | 28    | 100.0%    | 0 | 0.0%               | 17 | 60.7%                     |