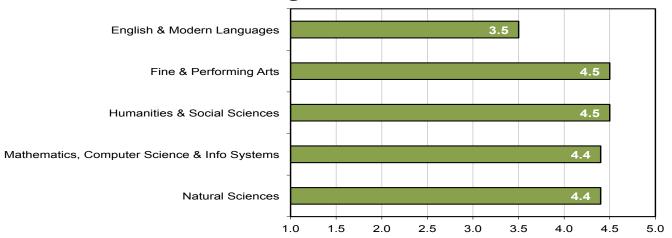

#### College of Arts and Sciences

|                                                                 | Degrees<br>Awarded | Number of<br>Majors | Re | esponses | En       | nployed | l . | ontinuing<br>ducation |    | al Cont./<br>mployed | 0 | ther** | Total | Placement |   | eeking<br>oloyment |    | nternship<br>icipation*** |
|-----------------------------------------------------------------|--------------------|---------------------|----|----------|----------|---------|-----|-----------------------|----|----------------------|---|--------|-------|-----------|---|--------------------|----|---------------------------|
| Department of English & Modern Languages                        |                    |                     |    |          |          |         |     |                       |    |                      |   |        |       |           |   | -                  |    |                           |
| English Education (includes BS Ed English)                      | 6                  | 6                   | 4  | 66.7%    | 4        | 100.0%  | 0   | 0.0%                  | 4  | 100.0%               | 0 | 0.0%   | 4     | 100.0%    | 0 | 0.0%               | 4  | 100.0%                    |
| English                                                         | 9                  | 11                  | 10 | 90.9%    | 5        | 50.0%   | 5   | 50.0%                 | 10 | 100.0%               | 0 | 0.0%   | 10    | 100.0%    | 0 | 0.0%               | 4  | 40.0%                     |
| BS Ed - Spanish                                                 | 2                  | 4                   | 2  | 50.0%    | 2        | 100.0%  | 0   | 0.0%                  | 2  | 100.0%               | 0 | 0.0%   | 2     | 100.0%    | 0 | 0.0%               | 2  | 100.0%                    |
| Spanish                                                         | 4                  | 9                   | 6  | 66.7%    | 5        | 83.3%   | 1   | 16.7%                 | 6  | 100.0%               | 0 | 0.0%   | 6     | 100.0%    | 0 | 0.0%               | 0  | 0.0%                      |
| Total English & Modern Languages                                | 21                 | 30                  | 22 | 73.3%    | 16       | 72.7%   | 6   | 27.3%                 | 22 | 100.0%               | 0 | 0.0%   | 22    | 100.0%    | 0 | 0.0%               | 10 | 45.5%                     |
| Department of Fine & Performing Arts                            |                    |                     |    |          |          |         |     |                       |    |                      |   |        |       |           |   |                    |    |                           |
| Art                                                             | 22                 | 22                  | 17 | 77.3%    | 13       | 76.5%   | 3   | 17.6%                 | 16 | 94.1%                | 1 | 5.9%   | 17    | 100.0%    | 0 | 0.0%               | 7  | 41.2%                     |
| Art Education                                                   | 1                  | 1                   | 0  | 0.0%     | 0        | 0.0%    | 0   | 0.0%                  | 0  | 0.0%                 | 0 | 0.0%   | 0     | 0.0%      | 0 | 0.0%               | 0  | 0.0%                      |
| Instru Music Educ/Non Piano                                     | 3                  | 3                   | 2  | 66.7%    | 2        | 100.0%  | 0   | 0.0%                  | 2  | 100.0%               | 0 | 0.0%   | 2     | 100.0%    | 0 | 0.0%               | 2  | 100.0%                    |
| Instru Music Educ/Piano                                         | 0                  | 0                   | 0  | 0.0%     | 0        | 0.0%    | 0   | 0.0%                  | 0  | 0.0%                 | 0 | 0.0%   | 0     | 0.0%      | 0 | 0.0%               | 0  | 0.0%                      |
| Interactive Digital Media-Visual Imaging                        | 7                  | 7                   | 4  | 57.1%    | 3        | 75.0%   | 0   | 0.0%                  | 3  | 75.0%                | 0 | 0.0%   | 3     | 75.0%     | 1 | 25.0%              | 4  | 100.0%                    |
| Music                                                           | 3                  | 3                   | 2  | 66.7%    | 2        | 100.0%  | 0   | 0.0%                  | 2  | 100.0%               | 0 | 0.0%   | 2     | 100.0%    | 0 | 0.0%               | 1  | 50.0%                     |
| Speech/Theatre Education                                        | 2                  | 2                   | 2  | 100.0%   | 2        | 100.0%  | 0   | 0.0%                  | 2  | 100.0%               | 0 | 0.0%   | 2     | 100.0%    | 0 | 0.0%               | 2  | 100.0%                    |
| Theatre                                                         | 2                  | 2                   | 1  | 50.0%    | 1        | 100.0%  | 0   | 0.0%                  | 1  | 100.0%               | 0 | 0.0%   | 1     | 100.0%    | 0 | 0.0%               | 1  | 100.0%                    |
| Theatre: Performance                                            | 2                  | 2                   | 1  | 50.0%    | 1        | 100.0%  | 0   | 0.0%                  | 1  | 100.0%               | 0 | 0.0%   | 1     | 100.0%    | 0 | 0.0%               | 1  | 100.0%                    |
| Theatre: Technical & Design                                     | 2                  | 2                   | 2  | 100.0%   | 2        | 100.0%  | 0   | 0.0%                  | 2  | 100.0%               | 0 | 0.0%   | 2     | 100.0%    | 0 | 0.0%               | 1  | 50.0%                     |
| Vocal Music Educ/Piano                                          | 0                  | 0                   | 0  | 0.0%     | 0        | 0.0%    | 0   | 0.0%                  | 0  | 0.0%                 | 0 | 0.0%   | 0     | 0.0%      | 0 | 0.0%               | 0  | 0.0%                      |
| Vocal Music Educ/Voice                                          | 3                  | 3                   | 2  | 66.7%    | 1        | 50.0%   | 1   | 50.0%                 | 2  | 100.0%               | 0 | 0.0%   | 2     | 100.0%    | 0 | 0.0%               | 2  | 100.0%                    |
| Total Fine & Performing Arts                                    | 47                 | 47                  | 33 | 70.2%    | 27       | 81.8%   | 4   | 12.1%                 | 31 | 93.9%                | 1 | 3.0%   | 32    | 97.0%     | 1 | 3.0%               | 21 | 63.6%                     |
| Department of Humanities & Social Sciences                      |                    |                     |    |          |          |         |     |                       |    |                      |   |        |       |           |   |                    |    |                           |
| Comprehensive Crisis Response                                   | 0                  | 0                   | 0  | 0.0%     | 0        | 0.0%    | 0   | 0.0%                  | 0  | 0.0%                 | 0 | 0.0%   | 0     | 0.0%      | 0 | 0.0%               | 0  | 0.0%                      |
| Geographic Info Sci: Civic/Public                               | 0                  | 0                   | 0  | 0.0%     | 0        | 0.0%    | 0   | 0.0%                  | 0  | 0.0%                 | 0 | 0.0%   | 0     | 0.0%      | 0 | 0.0%               | 0  | 0.0%                      |
| Geographic Info Sci: Data & Technology                          | 1                  | 1                   | 1  | 100.0%   | 1        | 100.0%  | 0   | 0.0%                  | 1  | 100.0%               | 0 | 0.0%   | 1     | 100.0%    | 0 | 0.0%               | 1  | 100.0%                    |
| Geographic Info Sci: Earth Technology                           | 2                  | 2                   | 2  | 100.0%   | 2        | 100.0%  | 0   | 0.0%                  | 2  | 100.0%               | 0 | 0.0%   | 2     | 100.0%    | 0 | 0.0%               | 0  | 0.0%                      |
| Geographic Info Sci: Emergency Management Response              | 0                  | 0                   | 0  | 0.0%     | 0        | 0.0%    | 0   | 0.0%                  | 0  | 0.0%                 | 0 | 0.0%   | 0     | 0.0%      | 0 | 0.0%               | 0  | 0.0%                      |
| Geographic Info Sci: Geographic                                 | 5                  | 5                   | 3  | 60.0%    | 2        | 66.7%   | 1   | 33.3%                 | 3  | 100.0%               | 0 | 0.0%   | 3     | 100.0%    | 0 | 0.0%               | 1  | 33.3%                     |
| Geography                                                       | 5                  | 5                   | 4  | 80.0%    | 4        | 100.0%  | 0   | 0.0%                  | 4  | 100.0%               | 0 | 0.0%   | 4     | 100.0%    | 0 | 0.0%               | 1  | 25.0%                     |
| History                                                         | 10                 | 11                  | 5  | 45.5%    | 4        | 80.0%   | 1   | 20.0%                 | 5  | 100.0%               | 0 | 0.0%   | 5     | 100.0%    | 0 | 0.0%               | 0  | 0.0%                      |
| Philosophy                                                      | 5                  | 5                   | 3  | 60.0%    | 1        | 33.3%   | 2   | 66.7%                 | 3  | 100.0%               | 0 | 0.0%   | 3     | 100.0%    | 0 | 0.0%               | 0  | 0.0%                      |
| Political Science                                               | 12                 | 12                  | 11 | 91.7%    | 4        | 36.4%   | 7   | 63.6%                 | 11 | 100.0%               | 0 | 0.0%   | 11    | 100.0%    | 0 | 0.0%               | 3  | 27.3%                     |
| Public Administration                                           | 3                  | 3                   | 1  | 33.3%    | 1        | 100.0%  | 0   | 0.0%                  | 1  | 100.0%               | 0 | 0.0%   | 1     | 100.0%    | 0 | 0.0%               | 1  | 100.0%                    |
| Social Science                                                  | 16                 | 16                  | 12 | 75.0%    | 9        | 75.0%   | 2   | 16.7%                 | 11 | 91.7%                | 1 | 8.3%   | 12    | 100.0%    | 0 | 0.0%               | 12 | 100.0%                    |
| Total Humanities & Social Sciences                              | 59                 | 60                  | 42 | 70.0%    | 28       | 66.7%   | 13  | 31.0%                 | 41 | 97.6%                | 1 | 2.4%   | 42    | 100.0%    | 0 | 0.0%               | 19 | 45.2%                     |
| Department of Mathematics, Computer Science & Information Sys   | tems               |                     |    |          |          |         |     |                       |    |                      |   |        |       |           |   |                    |    |                           |
| Business Education                                              | 3                  | 3                   | 3  | 100.0%   | 3        | 100.0%  | 0   | 0.0%                  | 3  | 100.0%               | 0 | 0.0%   | 3     | 100.0%    | 0 | 0.0%               | 3  | 100.0%                    |
| Business Technology (formerly Office Information Systems)       | 6                  | 7                   | 5  | 71.4%    | 5        | 100.0%  | 0   | 0.0%                  | 5  | 100.0%               | 0 | 0.0%   | 5     | 100.0%    | 0 | 0.0%               | 2  | 40.0%                     |
| Computer Science                                                | 7                  | 7                   | 5  | 71.4%    | 3        | 60.0%   | 0   | 0.0%                  | 3  | 60.0%                | 2 | 40.0%  | 5     | 100.0%    | 0 | 0.0%               | 2  | 40.0%                     |
| Interactive Digital Media: Computer Science Programming         | 3                  | 3                   | 3  | 100.0%   | 3        | 100.0%  | 0   | 0.0%                  | 3  | 100.0%               | 0 | 0.0%   | 3     | 100.0%    | 0 | 0.0%               | 3  | 100.0%                    |
| Management Information Systems                                  | 11                 | 11                  | 5  | 45.5%    | 4        | 80.0%   | 1   | 20.0%                 | 5  | 100.0%               | 0 | 0.0%   | 5     | 100.0%    | 0 | 0.0%               | 2  | 40.0%                     |
| Mathematics                                                     | 2                  | 2                   | 2  | 100.0%   | 2        | 100.0%  | 0   | 0.0%                  | 2  | 100.0%               | 0 | 0.0%   | 2     | 100.0%    | 0 | 0.0%               | 0  | 0.0%                      |
| Mathematics Education                                           | 6                  | 6                   | 5  | 83.3%    | 4        | 80.0%   | 1   | 20.0%                 | 5  | 100.0%               | 0 | 0.0%   | 5     | 100.0%    | 0 | 0.0%               | 5  | 100.0%                    |
| Total Department of Mathematics, Computer Science & Information |                    |                     |    | 22.070   | <u> </u> |         | Ť   | ==.070                | ۲  |                      | Ť | 2.070  | ت ا   |           |   | 2.070              |    |                           |
| Systems                                                         | 38                 | 39                  | 28 | 71.8%    | 24       | 85.7%   | 2   | 7.1%                  | 26 | 92.9%                | 2 | 7.1%   | 28    | 100.0%    | 0 | 0.0%               | 17 | 60.7%                     |