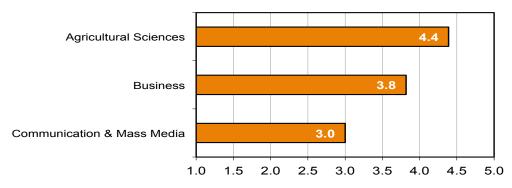

#### College of Arts and Sciences

|                                                                 | Degrees<br>Awarded | Number of<br>Majors | Re | esponses | En       | nployed | l . | ontinuing<br>ducation |    | al Cont./<br>mployed | 0 | ther** | Total | Placement |   | eeking<br>oloyment |    | nternship<br>icipation*** |
|-----------------------------------------------------------------|--------------------|---------------------|----|----------|----------|---------|-----|-----------------------|----|----------------------|---|--------|-------|-----------|---|--------------------|----|---------------------------|
| Department of English & Modern Languages                        |                    |                     |    |          |          |         |     |                       |    |                      |   |        |       |           |   | -                  |    |                           |
| English Education (includes BS Ed English)                      | 6                  | 6                   | 4  | 66.7%    | 4        | 100.0%  | 0   | 0.0%                  | 4  | 100.0%               | 0 | 0.0%   | 4     | 100.0%    | 0 | 0.0%               | 4  | 100.0%                    |
| English                                                         | 9                  | 11                  | 10 | 90.9%    | 5        | 50.0%   | 5   | 50.0%                 | 10 | 100.0%               | 0 | 0.0%   | 10    | 100.0%    | 0 | 0.0%               | 4  | 40.0%                     |
| BS Ed - Spanish                                                 | 2                  | 4                   | 2  | 50.0%    | 2        | 100.0%  | 0   | 0.0%                  | 2  | 100.0%               | 0 | 0.0%   | 2     | 100.0%    | 0 | 0.0%               | 2  | 100.0%                    |
| Spanish                                                         | 4                  | 9                   | 6  | 66.7%    | 5        | 83.3%   | 1   | 16.7%                 | 6  | 100.0%               | 0 | 0.0%   | 6     | 100.0%    | 0 | 0.0%               | 0  | 0.0%                      |
| Total English & Modern Languages                                | 21                 | 30                  | 22 | 73.3%    | 16       | 72.7%   | 6   | 27.3%                 | 22 | 100.0%               | 0 | 0.0%   | 22    | 100.0%    | 0 | 0.0%               | 10 | 45.5%                     |
| Department of Fine & Performing Arts                            |                    |                     |    |          |          |         |     |                       |    |                      |   |        |       |           |   |                    |    |                           |
| Art                                                             | 22                 | 22                  | 17 | 77.3%    | 13       | 76.5%   | 3   | 17.6%                 | 16 | 94.1%                | 1 | 5.9%   | 17    | 100.0%    | 0 | 0.0%               | 7  | 41.2%                     |
| Art Education                                                   | 1                  | 1                   | 0  | 0.0%     | 0        | 0.0%    | 0   | 0.0%                  | 0  | 0.0%                 | 0 | 0.0%   | 0     | 0.0%      | 0 | 0.0%               | 0  | 0.0%                      |
| Instru Music Educ/Non Piano                                     | 3                  | 3                   | 2  | 66.7%    | 2        | 100.0%  | 0   | 0.0%                  | 2  | 100.0%               | 0 | 0.0%   | 2     | 100.0%    | 0 | 0.0%               | 2  | 100.0%                    |
| Instru Music Educ/Piano                                         | 0                  | 0                   | 0  | 0.0%     | 0        | 0.0%    | 0   | 0.0%                  | 0  | 0.0%                 | 0 | 0.0%   | 0     | 0.0%      | 0 | 0.0%               | 0  | 0.0%                      |
| Interactive Digital Media-Visual Imaging                        | 7                  | 7                   | 4  | 57.1%    | 3        | 75.0%   | 0   | 0.0%                  | 3  | 75.0%                | 0 | 0.0%   | 3     | 75.0%     | 1 | 25.0%              | 4  | 100.0%                    |
| Music                                                           | 3                  | 3                   | 2  | 66.7%    | 2        | 100.0%  | 0   | 0.0%                  | 2  | 100.0%               | 0 | 0.0%   | 2     | 100.0%    | 0 | 0.0%               | 1  | 50.0%                     |
| Speech/Theatre Education                                        | 2                  | 2                   | 2  | 100.0%   | 2        | 100.0%  | 0   | 0.0%                  | 2  | 100.0%               | 0 | 0.0%   | 2     | 100.0%    | 0 | 0.0%               | 2  | 100.0%                    |
| Theatre                                                         | 2                  | 2                   | 1  | 50.0%    | 1        | 100.0%  | 0   | 0.0%                  | 1  | 100.0%               | 0 | 0.0%   | 1     | 100.0%    | 0 | 0.0%               | 1  | 100.0%                    |
| Theatre: Performance                                            | 2                  | 2                   | 1  | 50.0%    | 1        | 100.0%  | 0   | 0.0%                  | 1  | 100.0%               | 0 | 0.0%   | 1     | 100.0%    | 0 | 0.0%               | 1  | 100.0%                    |
| Theatre: Technical & Design                                     | 2                  | 2                   | 2  | 100.0%   | 2        | 100.0%  | 0   | 0.0%                  | 2  | 100.0%               | 0 | 0.0%   | 2     | 100.0%    | 0 | 0.0%               | 1  | 50.0%                     |
| Vocal Music Educ/Piano                                          | 0                  | 0                   | 0  | 0.0%     | 0        | 0.0%    | 0   | 0.0%                  | 0  | 0.0%                 | 0 | 0.0%   | 0     | 0.0%      | 0 | 0.0%               | 0  | 0.0%                      |
| Vocal Music Educ/Voice                                          | 3                  | 3                   | 2  | 66.7%    | 1        | 50.0%   | 1   | 50.0%                 | 2  | 100.0%               | 0 | 0.0%   | 2     | 100.0%    | 0 | 0.0%               | 2  | 100.0%                    |
| Total Fine & Performing Arts                                    | 47                 | 47                  | 33 | 70.2%    | 27       | 81.8%   | 4   | 12.1%                 | 31 | 93.9%                | 1 | 3.0%   | 32    | 97.0%     | 1 | 3.0%               | 21 | 63.6%                     |
| Department of Humanities & Social Sciences                      |                    |                     |    |          |          |         |     |                       |    |                      |   |        |       |           |   |                    |    |                           |
| Comprehensive Crisis Response                                   | 0                  | 0                   | 0  | 0.0%     | 0        | 0.0%    | 0   | 0.0%                  | 0  | 0.0%                 | 0 | 0.0%   | 0     | 0.0%      | 0 | 0.0%               | 0  | 0.0%                      |
| Geographic Info Sci: Civic/Public                               | 0                  | 0                   | 0  | 0.0%     | 0        | 0.0%    | 0   | 0.0%                  | 0  | 0.0%                 | 0 | 0.0%   | 0     | 0.0%      | 0 | 0.0%               | 0  | 0.0%                      |
| Geographic Info Sci: Data & Technology                          | 1                  | 1                   | 1  | 100.0%   | 1        | 100.0%  | 0   | 0.0%                  | 1  | 100.0%               | 0 | 0.0%   | 1     | 100.0%    | 0 | 0.0%               | 1  | 100.0%                    |
| Geographic Info Sci: Earth Technology                           | 2                  | 2                   | 2  | 100.0%   | 2        | 100.0%  | 0   | 0.0%                  | 2  | 100.0%               | 0 | 0.0%   | 2     | 100.0%    | 0 | 0.0%               | 0  | 0.0%                      |
| Geographic Info Sci: Emergency Management Response              | 0                  | 0                   | 0  | 0.0%     | 0        | 0.0%    | 0   | 0.0%                  | 0  | 0.0%                 | 0 | 0.0%   | 0     | 0.0%      | 0 | 0.0%               | 0  | 0.0%                      |
| Geographic Info Sci: Geographic                                 | 5                  | 5                   | 3  | 60.0%    | 2        | 66.7%   | 1   | 33.3%                 | 3  | 100.0%               | 0 | 0.0%   | 3     | 100.0%    | 0 | 0.0%               | 1  | 33.3%                     |
| Geography                                                       | 5                  | 5                   | 4  | 80.0%    | 4        | 100.0%  | 0   | 0.0%                  | 4  | 100.0%               | 0 | 0.0%   | 4     | 100.0%    | 0 | 0.0%               | 1  | 25.0%                     |
| History                                                         | 10                 | 11                  | 5  | 45.5%    | 4        | 80.0%   | 1   | 20.0%                 | 5  | 100.0%               | 0 | 0.0%   | 5     | 100.0%    | 0 | 0.0%               | 0  | 0.0%                      |
| Philosophy                                                      | 5                  | 5                   | 3  | 60.0%    | 1        | 33.3%   | 2   | 66.7%                 | 3  | 100.0%               | 0 | 0.0%   | 3     | 100.0%    | 0 | 0.0%               | 0  | 0.0%                      |
| Political Science                                               | 12                 | 12                  | 11 | 91.7%    | 4        | 36.4%   | 7   | 63.6%                 | 11 | 100.0%               | 0 | 0.0%   | 11    | 100.0%    | 0 | 0.0%               | 3  | 27.3%                     |
| Public Administration                                           | 3                  | 3                   | 1  | 33.3%    | 1        | 100.0%  | 0   | 0.0%                  | 1  | 100.0%               | 0 | 0.0%   | 1     | 100.0%    | 0 | 0.0%               | 1  | 100.0%                    |
| Social Science                                                  | 16                 | 16                  | 12 | 75.0%    | 9        | 75.0%   | 2   | 16.7%                 | 11 | 91.7%                | 1 | 8.3%   | 12    | 100.0%    | 0 | 0.0%               | 12 | 100.0%                    |
| Total Humanities & Social Sciences                              | 59                 | 60                  | 42 | 70.0%    | 28       | 66.7%   | 13  | 31.0%                 | 41 | 97.6%                | 1 | 2.4%   | 42    | 100.0%    | 0 | 0.0%               | 19 | 45.2%                     |
| Department of Mathematics, Computer Science & Information Sys   | tems               |                     |    |          |          |         |     |                       |    |                      |   |        |       |           |   |                    |    |                           |
| Business Education                                              | 3                  | 3                   | 3  | 100.0%   | 3        | 100.0%  | 0   | 0.0%                  | 3  | 100.0%               | 0 | 0.0%   | 3     | 100.0%    | 0 | 0.0%               | 3  | 100.0%                    |
| Business Technology (formerly Office Information Systems)       | 6                  | 7                   | 5  | 71.4%    | 5        | 100.0%  | 0   | 0.0%                  | 5  | 100.0%               | 0 | 0.0%   | 5     | 100.0%    | 0 | 0.0%               | 2  | 40.0%                     |
| Computer Science                                                | 7                  | 7                   | 5  | 71.4%    | 3        | 60.0%   | 0   | 0.0%                  | 3  | 60.0%                | 2 | 40.0%  | 5     | 100.0%    | 0 | 0.0%               | 2  | 40.0%                     |
| Interactive Digital Media: Computer Science Programming         | 3                  | 3                   | 3  | 100.0%   | 3        | 100.0%  | 0   | 0.0%                  | 3  | 100.0%               | 0 | 0.0%   | 3     | 100.0%    | 0 | 0.0%               | 3  | 100.0%                    |
| Management Information Systems                                  | 11                 | 11                  | 5  | 45.5%    | 4        | 80.0%   | 1   | 20.0%                 | 5  | 100.0%               | 0 | 0.0%   | 5     | 100.0%    | 0 | 0.0%               | 2  | 40.0%                     |
| Mathematics                                                     | 2                  | 2                   | 2  | 100.0%   | 2        | 100.0%  | 0   | 0.0%                  | 2  | 100.0%               | 0 | 0.0%   | 2     | 100.0%    | 0 | 0.0%               | 0  | 0.0%                      |
| Mathematics Education                                           | 6                  | 6                   | 5  | 83.3%    | 4        | 80.0%   | 1   | 20.0%                 | 5  | 100.0%               | 0 | 0.0%   | 5     | 100.0%    | 0 | 0.0%               | 5  | 100.0%                    |
| Total Department of Mathematics, Computer Science & Information |                    |                     |    | 22.070   | <u> </u> |         | Ť   | ==.070                | ۲  |                      | Ť | 2.070  | ت ا   |           |   | 2.070              |    |                           |
| Systems                                                         | 38                 | 39                  | 28 | 71.8%    | 24       | 85.7%   | 2   | 7.1%                  | 26 | 92.9%                | 2 | 7.1%   | 28    | 100.0%    | 0 | 0.0%               | 17 | 60.7%                     |