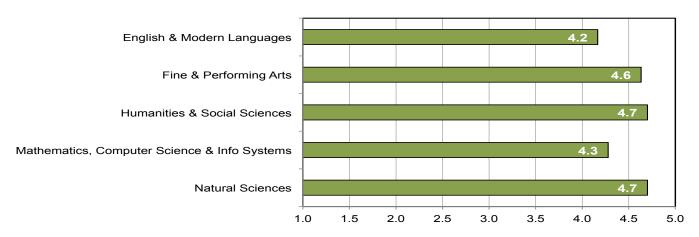

# Undergraduate Summary by College 2011-2012

## NORTHWEST MISSOURI STATE UNIVERSITY Post-Graduation Data 2011-2012 Undergraduate Summary by College

#### College of Arts and Sciences

|                                                                 | Degrees<br>Awarded | Number of<br>Majors | Re | esponses | En       | nployed | l . | ontinuing<br>ducation |    | al Cont./<br>mployed | 0 | ther** | Total | Placement |   | eeking<br>oloyment |    | nternship<br>icipation*** |
|-----------------------------------------------------------------|--------------------|---------------------|----|----------|----------|---------|-----|-----------------------|----|----------------------|---|--------|-------|-----------|---|--------------------|----|---------------------------|
| Department of English & Modern Languages                        |                    |                     |    |          |          |         |     |                       |    |                      |   |        |       |           |   | -                  |    |                           |
| English Education (includes BS Ed English)                      | 6                  | 6                   | 4  | 66.7%    | 4        | 100.0%  | 0   | 0.0%                  | 4  | 100.0%               | 0 | 0.0%   | 4     | 100.0%    | 0 | 0.0%               | 4  | 100.0%                    |
| English                                                         | 9                  | 11                  | 10 | 90.9%    | 5        | 50.0%   | 5   | 50.0%                 | 10 | 100.0%               | 0 | 0.0%   | 10    | 100.0%    | 0 | 0.0%               | 4  | 40.0%                     |
| BS Ed - Spanish                                                 | 2                  | 4                   | 2  | 50.0%    | 2        | 100.0%  | 0   | 0.0%                  | 2  | 100.0%               | 0 | 0.0%   | 2     | 100.0%    | 0 | 0.0%               | 2  | 100.0%                    |
| Spanish                                                         | 4                  | 9                   | 6  | 66.7%    | 5        | 83.3%   | 1   | 16.7%                 | 6  | 100.0%               | 0 | 0.0%   | 6     | 100.0%    | 0 | 0.0%               | 0  | 0.0%                      |
| Total English & Modern Languages                                | 21                 | 30                  | 22 | 73.3%    | 16       | 72.7%   | 6   | 27.3%                 | 22 | 100.0%               | 0 | 0.0%   | 22    | 100.0%    | 0 | 0.0%               | 10 | 45.5%                     |
| Department of Fine & Performing Arts                            |                    |                     |    |          |          |         |     |                       |    |                      |   |        |       |           |   |                    |    |                           |
| Art                                                             | 22                 | 22                  | 17 | 77.3%    | 13       | 76.5%   | 3   | 17.6%                 | 16 | 94.1%                | 1 | 5.9%   | 17    | 100.0%    | 0 | 0.0%               | 7  | 41.2%                     |
| Art Education                                                   | 1                  | 1                   | 0  | 0.0%     | 0        | 0.0%    | 0   | 0.0%                  | 0  | 0.0%                 | 0 | 0.0%   | 0     | 0.0%      | 0 | 0.0%               | 0  | 0.0%                      |
| Instru Music Educ/Non Piano                                     | 3                  | 3                   | 2  | 66.7%    | 2        | 100.0%  | 0   | 0.0%                  | 2  | 100.0%               | 0 | 0.0%   | 2     | 100.0%    | 0 | 0.0%               | 2  | 100.0%                    |
| Instru Music Educ/Piano                                         | 0                  | 0                   | 0  | 0.0%     | 0        | 0.0%    | 0   | 0.0%                  | 0  | 0.0%                 | 0 | 0.0%   | 0     | 0.0%      | 0 | 0.0%               | 0  | 0.0%                      |
| Interactive Digital Media-Visual Imaging                        | 7                  | 7                   | 4  | 57.1%    | 3        | 75.0%   | 0   | 0.0%                  | 3  | 75.0%                | 0 | 0.0%   | 3     | 75.0%     | 1 | 25.0%              | 4  | 100.0%                    |
| Music                                                           | 3                  | 3                   | 2  | 66.7%    | 2        | 100.0%  | 0   | 0.0%                  | 2  | 100.0%               | 0 | 0.0%   | 2     | 100.0%    | 0 | 0.0%               | 1  | 50.0%                     |
| Speech/Theatre Education                                        | 2                  | 2                   | 2  | 100.0%   | 2        | 100.0%  | 0   | 0.0%                  | 2  | 100.0%               | 0 | 0.0%   | 2     | 100.0%    | 0 | 0.0%               | 2  | 100.0%                    |
| Theatre                                                         | 2                  | 2                   | 1  | 50.0%    | 1        | 100.0%  | 0   | 0.0%                  | 1  | 100.0%               | 0 | 0.0%   | 1     | 100.0%    | 0 | 0.0%               | 1  | 100.0%                    |
| Theatre: Performance                                            | 2                  | 2                   | 1  | 50.0%    | 1        | 100.0%  | 0   | 0.0%                  | 1  | 100.0%               | 0 | 0.0%   | 1     | 100.0%    | 0 | 0.0%               | 1  | 100.0%                    |
| Theatre: Technical & Design                                     | 2                  | 2                   | 2  | 100.0%   | 2        | 100.0%  | 0   | 0.0%                  | 2  | 100.0%               | 0 | 0.0%   | 2     | 100.0%    | 0 | 0.0%               | 1  | 50.0%                     |
| Vocal Music Educ/Piano                                          | 0                  | 0                   | 0  | 0.0%     | 0        | 0.0%    | 0   | 0.0%                  | 0  | 0.0%                 | 0 | 0.0%   | 0     | 0.0%      | 0 | 0.0%               | 0  | 0.0%                      |
| Vocal Music Educ/Voice                                          | 3                  | 3                   | 2  | 66.7%    | 1        | 50.0%   | 1   | 50.0%                 | 2  | 100.0%               | 0 | 0.0%   | 2     | 100.0%    | 0 | 0.0%               | 2  | 100.0%                    |
| Total Fine & Performing Arts                                    | 47                 | 47                  | 33 | 70.2%    | 27       | 81.8%   | 4   | 12.1%                 | 31 | 93.9%                | 1 | 3.0%   | 32    | 97.0%     | 1 | 3.0%               | 21 | 63.6%                     |
| Department of Humanities & Social Sciences                      |                    |                     |    |          |          |         |     |                       |    |                      |   |        |       |           |   |                    |    |                           |
| Comprehensive Crisis Response                                   | 0                  | 0                   | 0  | 0.0%     | 0        | 0.0%    | 0   | 0.0%                  | 0  | 0.0%                 | 0 | 0.0%   | 0     | 0.0%      | 0 | 0.0%               | 0  | 0.0%                      |
| Geographic Info Sci: Civic/Public                               | 0                  | 0                   | 0  | 0.0%     | 0        | 0.0%    | 0   | 0.0%                  | 0  | 0.0%                 | 0 | 0.0%   | 0     | 0.0%      | 0 | 0.0%               | 0  | 0.0%                      |
| Geographic Info Sci: Data & Technology                          | 1                  | 1                   | 1  | 100.0%   | 1        | 100.0%  | 0   | 0.0%                  | 1  | 100.0%               | 0 | 0.0%   | 1     | 100.0%    | 0 | 0.0%               | 1  | 100.0%                    |
| Geographic Info Sci: Earth Technology                           | 2                  | 2                   | 2  | 100.0%   | 2        | 100.0%  | 0   | 0.0%                  | 2  | 100.0%               | 0 | 0.0%   | 2     | 100.0%    | 0 | 0.0%               | 0  | 0.0%                      |
| Geographic Info Sci: Emergency Management Response              | 0                  | 0                   | 0  | 0.0%     | 0        | 0.0%    | 0   | 0.0%                  | 0  | 0.0%                 | 0 | 0.0%   | 0     | 0.0%      | 0 | 0.0%               | 0  | 0.0%                      |
| Geographic Info Sci: Geographic                                 | 5                  | 5                   | 3  | 60.0%    | 2        | 66.7%   | 1   | 33.3%                 | 3  | 100.0%               | 0 | 0.0%   | 3     | 100.0%    | 0 | 0.0%               | 1  | 33.3%                     |
| Geography                                                       | 5                  | 5                   | 4  | 80.0%    | 4        | 100.0%  | 0   | 0.0%                  | 4  | 100.0%               | 0 | 0.0%   | 4     | 100.0%    | 0 | 0.0%               | 1  | 25.0%                     |
| History                                                         | 10                 | 11                  | 5  | 45.5%    | 4        | 80.0%   | 1   | 20.0%                 | 5  | 100.0%               | 0 | 0.0%   | 5     | 100.0%    | 0 | 0.0%               | 0  | 0.0%                      |
| Philosophy                                                      | 5                  | 5                   | 3  | 60.0%    | 1        | 33.3%   | 2   | 66.7%                 | 3  | 100.0%               | 0 | 0.0%   | 3     | 100.0%    | 0 | 0.0%               | 0  | 0.0%                      |
| Political Science                                               | 12                 | 12                  | 11 | 91.7%    | 4        | 36.4%   | 7   | 63.6%                 | 11 | 100.0%               | 0 | 0.0%   | 11    | 100.0%    | 0 | 0.0%               | 3  | 27.3%                     |
| Public Administration                                           | 3                  | 3                   | 1  | 33.3%    | 1        | 100.0%  | 0   | 0.0%                  | 1  | 100.0%               | 0 | 0.0%   | 1     | 100.0%    | 0 | 0.0%               | 1  | 100.0%                    |
| Social Science                                                  | 16                 | 16                  | 12 | 75.0%    | 9        | 75.0%   | 2   | 16.7%                 | 11 | 91.7%                | 1 | 8.3%   | 12    | 100.0%    | 0 | 0.0%               | 12 | 100.0%                    |
| Total Humanities & Social Sciences                              | 59                 | 60                  | 42 | 70.0%    | 28       | 66.7%   | 13  | 31.0%                 | 41 | 97.6%                | 1 | 2.4%   | 42    | 100.0%    | 0 | 0.0%               | 19 | 45.2%                     |
| Department of Mathematics, Computer Science & Information Sys   | tems               |                     |    |          |          |         |     |                       |    |                      |   |        |       |           |   |                    |    |                           |
| Business Education                                              | 3                  | 3                   | 3  | 100.0%   | 3        | 100.0%  | 0   | 0.0%                  | 3  | 100.0%               | 0 | 0.0%   | 3     | 100.0%    | 0 | 0.0%               | 3  | 100.0%                    |
| Business Technology (formerly Office Information Systems)       | 6                  | 7                   | 5  | 71.4%    | 5        | 100.0%  | 0   | 0.0%                  | 5  | 100.0%               | 0 | 0.0%   | 5     | 100.0%    | 0 | 0.0%               | 2  | 40.0%                     |
| Computer Science                                                | 7                  | 7                   | 5  | 71.4%    | 3        | 60.0%   | 0   | 0.0%                  | 3  | 60.0%                | 2 | 40.0%  | 5     | 100.0%    | 0 | 0.0%               | 2  | 40.0%                     |
| Interactive Digital Media: Computer Science Programming         | 3                  | 3                   | 3  | 100.0%   | 3        | 100.0%  | 0   | 0.0%                  | 3  | 100.0%               | 0 | 0.0%   | 3     | 100.0%    | 0 | 0.0%               | 3  | 100.0%                    |
| Management Information Systems                                  | 11                 | 11                  | 5  | 45.5%    | 4        | 80.0%   | 1   | 20.0%                 | 5  | 100.0%               | 0 | 0.0%   | 5     | 100.0%    | 0 | 0.0%               | 2  | 40.0%                     |
| Mathematics                                                     | 2                  | 2                   | 2  | 100.0%   | 2        | 100.0%  | 0   | 0.0%                  | 2  | 100.0%               | 0 | 0.0%   | 2     | 100.0%    | 0 | 0.0%               | 0  | 0.0%                      |
| Mathematics Education                                           | 6                  | 6                   | 5  | 83.3%    | 4        | 80.0%   | 1   | 20.0%                 | 5  | 100.0%               | 0 | 0.0%   | 5     | 100.0%    | 0 | 0.0%               | 5  | 100.0%                    |
| Total Department of Mathematics, Computer Science & Information |                    |                     |    | 22.070   | <u> </u> |         | Ť   | ==.070                | ۲  |                      | Ť | 2.070  | ت ا   |           |   | 2.070              |    |                           |
| Systems                                                         | 38                 | 39                  | 28 | 71.8%    | 24       | 85.7%   | 2   | 7.1%                  | 26 | 92.9%                | 2 | 7.1%   | 28    | 100.0%    | 0 | 0.0%               | 17 | 60.7%                     |