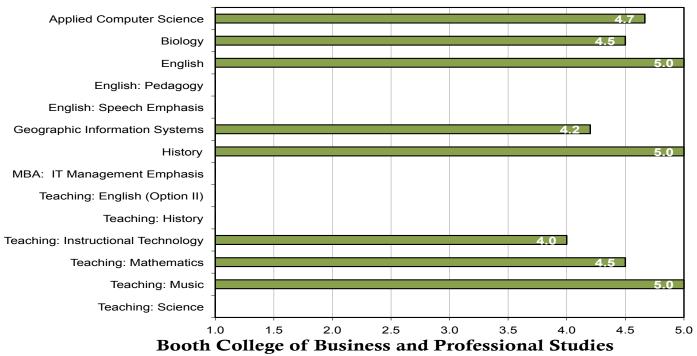

Chemistry Work hard. Studying will pay off, build resume. School is everything. Great in school=great job. Great work ethic.

Chemistry A class that focused on career opportunities for chemistry majors would be fantastic.