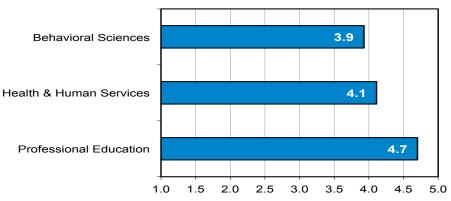

# Undergraduate Summary by College 2011-2012

## NORTHWEST MISSOURI STATE UNIVERSITY Post-Graduation Data 2011-2012 Undergraduate Summary by College