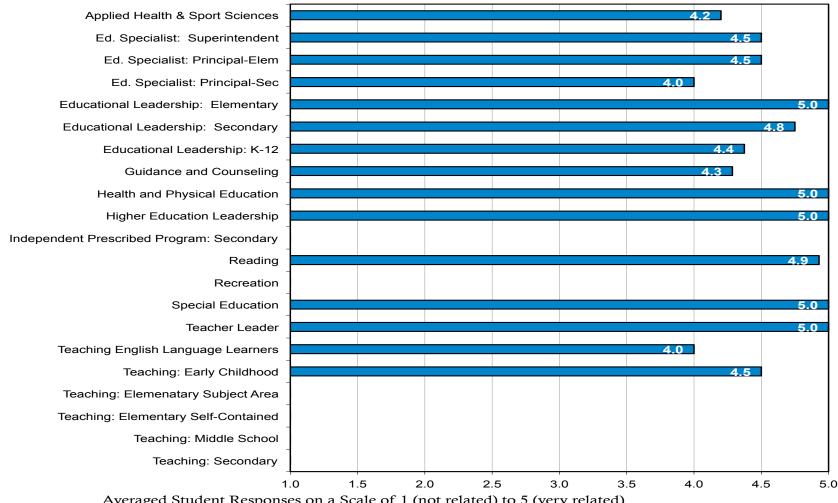

Chemistry Work hard. Studying will pay off, build resume. School is everything. Great in school=great job. Great work ethic.

Chemistry A class that focused on career opportunities for chemistry majors would be fantastic.