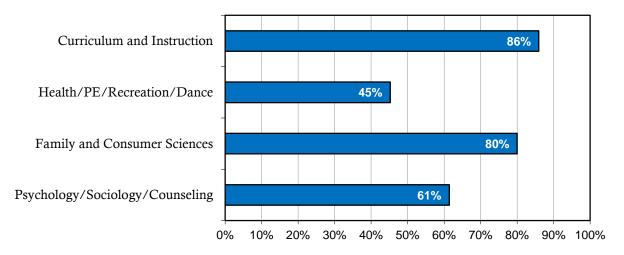

### **College of Education and Human Services**

|                                                                   | Degrees<br>Awarded | Number of<br>Majors | Re | sponses | Eı | nployed |    | ntinuing<br>lucation |    | tal Cont./<br>mployed | 0 | Other** | Pl | Total<br>lacement |   | Seeking<br>1ployment |    | iternship<br>icipation*** |
|-------------------------------------------------------------------|--------------------|---------------------|----|---------|----|---------|----|----------------------|----|-----------------------|---|---------|----|-------------------|---|----------------------|----|---------------------------|
| Department of Curriculum and<br>Instruction                       |                    |                     |    |         |    |         |    |                      |    |                       |   |         |    |                   |   |                      |    |                           |
| Elementary Education                                              | 93                 | 97                  | 57 | 58.8%   | 43 | 75.4%   | 7  | 12.3%                | 50 | 87.7%                 | 0 | 0.0%    | 50 | 87.7%             | 7 | 12.3%                | 57 | 100.0%                    |
| Secondary Education                                               | 0                  | 0                   | 0  | 0.0%    | 0  | 0.0%    | 0  | 0.0%                 | 0  | 0.0%                  | 0 | 0.0%    | 0  | 0.0%              | 0 | 0.0%                 | 0  | 0.0%                      |
| Middle School Education<br>Special Education: Cross               | 9                  | 9                   | 6  | 66.7%   | 5  | 83.3%   | 1  | 16.7%                | 6  | 100.0%                | 0 | 0.0%    | 6  | 100.0%            | 0 | 0.0%                 | 6  | 100.0%                    |
| Categorial                                                        | 4                  | 19                  | 11 | 57.9%   | 8  | 72.7%   | 3  | 27.3%                | 11 | 100.0%                | 0 | 0.0%    | 11 | 100.0%            | 0 | 0.0%                 | 11 | 100.0%                    |
| Total Curriculum and Instruction                                  | 106                | 125                 | 74 | 59.2%   | 56 | 75.7%   | 11 | 14.9%                | 67 | 90.5%                 | 0 | 0.0%    | 67 | 90.5%             | 7 | 9.5%                 | 74 | 100.0%                    |
| Department of Health, Physical<br>Education, Recreation and Dance |                    |                     |    |         |    |         |    |                      |    |                       |   |         |    |                   |   |                      |    |                           |
| Physical Education<br>Recreation: Recreation and Parks            | 25                 | 25                  | 15 | 60.0%   | 7  | 46.7%   | 6  | 40.0%                | 13 | 86.7%                 | 0 | 0.0%    | 13 | 86.7%             | 2 | 13.3%                | 15 | 100.0%                    |
| Management<br>Recreation: Therapeutic                             | 20                 | 22                  | 15 | 68.2%   | 12 | 80.0%   | 2  | 13.3%                | 14 | 93.3%                 | 1 | 6.7%    | 15 | 100.0%            | 0 | 0.0%                 | 15 | 100.0%                    |
| Recreation<br>Recreation: Corporate                               | 8                  | 11                  | 7  | 63.6%   | 5  | 71.4%   | 0  | 0.0%                 | 5  | 71.4%                 | 2 | 28.6%   | 7  | 100.0%            | 0 | 0.0%                 | 7  | 100.0%                    |
| Recreation/Wellness                                               | 30                 | 31                  | 22 | 71.0%   | 15 | 68.2%   | 6  | 27.3%                | 21 | 95.5%                 | 1 | 4.5%    | 22 | 100.0%            | 0 | 0.0%                 | 22 | 100.0%                    |
| Total Health, Physical Education,<br>Recreation and Dance         | 83                 | 89                  | 59 | 66.3%   | 39 | 66.1%   | 14 | 23.7%                | 53 | 89.8%                 | 4 | 6.8%    | 57 | 96.6%             | 2 | 3.4%                 | 59 | 100.0%                    |
| Department of Family and Consumer<br>Sciences                     | 21                 | 23                  | 17 | 73.9%   | 10 | 58.8%   | 3  | 17.6%                | 13 | 76.5%                 | 0 | 0.0%    | 13 | 76 50/            | 4 | 23.5%                | 15 | 00 <b>3</b> 0/            |
| Child and Family Studies<br>Family and Consumer Science           |                    |                     | 17 |         |    |         |    |                      |    |                       |   |         | 15 | 76.5%             | 4 |                      | 15 | 88.2%                     |
| Education                                                         | 2                  | 2                   | 1  | 50.0%   | 1  | 100.0%  | 0  | 0.0%                 | 1  | 100.0%                | 0 | 0.0%    | I  | 100.0%            | 0 | 0.0%                 | 1  | 100.0%                    |
| Foods and Nutrition: Dietetics<br>Foods and Nutrition: Rest/Food  | 8                  | 8                   | 6  | 75.0%   | 3  | 50.0%   | 1  | 16.7%                | 4  | 66.7%                 | 2 | 33.3%   | 6  | 100.0%            | 0 | 0.0%                 | 0  | 0.0%                      |
| Service Mgmt<br>Merchandising of Textiles, Apparel                | 0                  | 0                   | 0  | 0.0%    | 0  | 0.0%    | 0  | 0.0%                 | 0  | 0.0%                  | 0 | 0.0%    | 0  | 0.0%              | 0 | 0.0%                 | 0  | 0.0%                      |
| & Furnishings                                                     | 18                 | 18                  | 8  | 44.4%   | 7  | 87.5%   | 1  | 12.5%                | 8  | 100.0%                | 0 | 0.0%    | 8  | 100.0%            | 0 | 0.0%                 | 8  | 100.0%                    |
| BT-Other                                                          | 3                  | 3                   | 1  | 33.3%   | 1  | 100.0%  | 0  | 0.0%                 | 1  | 100.0%                | 0 | 0.0%    | 1  | 100.0%            | 0 | 0.0%                 | 0  | 0.0%                      |
| Total Family and Consumer Sciences                                | 52                 | 54                  | 33 | 61.1%   | 22 | 66.7%   | 5  | 15.2%                | 27 | 81.8%                 | 2 | 6.1%    | 29 | 87.9%             | 4 | 12.1%                | 24 | 72.7%                     |

\* Data: Self-reported 6 months post-graduation

\*\* Chosen status: "Other" includes post -graduation internships

\*\*\*Includes student teaching

College of Education and Human Services (contd.)

|                                                       | Degrees<br>Awarded | Number<br>of Majors | Re  | sponses | En  | nployed |    | ntinuing<br>ducation |     | ıl Cont./<br>nployed | 0 | ther** |     | Total<br>acement |    | eeking<br>oloyment |     | ernship<br>ipation*** |
|-------------------------------------------------------|--------------------|---------------------|-----|---------|-----|---------|----|----------------------|-----|----------------------|---|--------|-----|------------------|----|--------------------|-----|-----------------------|
| Department of Psychology, Sociology<br>and Counseling |                    |                     |     |         |     |         |    |                      |     |                      |   |        |     |                  |    |                    |     |                       |
| Industrial Psychology                                 | 13                 | 13                  | 10  | 76.9%   | 8   | 80.0%   | 2  | 20.0%                | 10  | 100.0%               | 0 | 0.0%   | 10  | 100.0%           | 0  | 0.0%               | 1   | 10.0%                 |
| Psychology                                            | 48                 | 55                  | 39  | 70.9%   | 17  | 43.6%   | 18 | 46.2%                | 35  | 89.7%                | 1 | 2.6%   | 36  | 92.3%            | 3  | 7.7%               | 8   | 20.5%                 |
| Psychology/Sociology                                  | 26                 | 26                  | 17  | 65.4%   | 12  | 70.6%   | 3  | 17.6%                | 15  | 88.2%                | 0 | 0.0%   | 15  | 88.2%            | 2  | 11.8%              | 2   | 11.8%                 |
| Sociology                                             | 1                  | 1                   | 1   | 100.0%  | 0   | 0.0%    | 1  | 100.0%               | 1   | 100.0%               | 0 | 0.0%   | 1   | 100.0%           | 0  | 0.0%               | 1   | 100.0%                |
| Sociology: Social Control                             | 6                  | 6                   | 5   | 83.3%   | 4   | 80.0%   | 1  | 20.0%                | 5   | 100.0%               | 0 | 0.0%   | 5   | 100.0%           | 0  | 0.0%               | 5   | 100.0%                |
| Sociology: Social Foundations                         | 4                  | 4                   | 1   | 25.0%   | 1   | 100.0%  | 0  | 0.0%                 | 1   | 100.0%               | 0 | 0.0%   | 1   | 100.0%           | 0  | 0.0%               | 1   | 100.0%                |
| Total Psychology, Sociology and<br>Counseling         | 98                 | 105                 | 73  | 69.5%   | 42  | 57.5%   | 25 | 34.2%                | 67  | 91.8%                | 1 | 1.4%   | 68  | 93.2%            | 5  | 6.8%               | 18  | 24.7%                 |
| Total College of Education and<br>Human Services      | 339                | 373                 | 239 | 64.1%   | 159 | 66.5%   | 55 | 23.0%                | 214 | 89.5%                | 7 | 2.9%   | 221 | 92.5%            | 18 | 7.5%               | 175 | 73.2%                 |