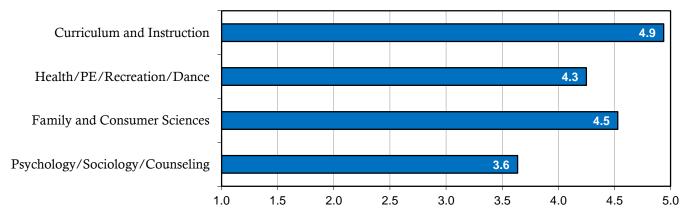

### **College of Education and Human Services**

|                                                                   | Degrees<br>Awarded | Number of<br>Majors | Re | sponses | Eı | nployed |    | ntinuing<br>lucation |    | tal Cont./<br>mployed | 0 | Other** | Pl | Total<br>lacement |   | Seeking<br>1ployment |    | iternship<br>icipation*** |
|-------------------------------------------------------------------|--------------------|---------------------|----|---------|----|---------|----|----------------------|----|-----------------------|---|---------|----|-------------------|---|----------------------|----|---------------------------|
| Department of Curriculum and<br>Instruction                       |                    |                     |    |         |    |         |    |                      |    |                       |   |         |    |                   |   |                      |    |                           |
| Elementary Education                                              | 93                 | 97                  | 57 | 58.8%   | 43 | 75.4%   | 7  | 12.3%                | 50 | 87.7%                 | 0 | 0.0%    | 50 | 87.7%             | 7 | 12.3%                | 57 | 100.0%                    |
| Secondary Education                                               | 0                  | 0                   | 0  | 0.0%    | 0  | 0.0%    | 0  | 0.0%                 | 0  | 0.0%                  | 0 | 0.0%    | 0  | 0.0%              | 0 | 0.0%                 | 0  | 0.0%                      |
| Middle School Education<br>Special Education: Cross               | 9                  | 9                   | 6  | 66.7%   | 5  | 83.3%   | 1  | 16.7%                | 6  | 100.0%                | 0 | 0.0%    | 6  | 100.0%            | 0 | 0.0%                 | 6  | 100.0%                    |
| Categorial                                                        | 4                  | 19                  | 11 | 57.9%   | 8  | 72.7%   | 3  | 27.3%                | 11 | 100.0%                | 0 | 0.0%    | 11 | 100.0%            | 0 | 0.0%                 | 11 | 100.0%                    |
| Total Curriculum and Instruction                                  | 106                | 125                 | 74 | 59.2%   | 56 | 75.7%   | 11 | 14.9%                | 67 | 90.5%                 | 0 | 0.0%    | 67 | 90.5%             | 7 | 9.5%                 | 74 | 100.0%                    |
| Department of Health, Physical<br>Education, Recreation and Dance |                    |                     |    |         |    |         |    |                      |    |                       |   |         |    |                   |   |                      |    |                           |
| Physical Education<br>Recreation: Recreation and Parks            | 25                 | 25                  | 15 | 60.0%   | 7  | 46.7%   | 6  | 40.0%                | 13 | 86.7%                 | 0 | 0.0%    | 13 | 86.7%             | 2 | 13.3%                | 15 | 100.0%                    |
| Management<br>Recreation: Therapeutic                             | 20                 | 22                  | 15 | 68.2%   | 12 | 80.0%   | 2  | 13.3%                | 14 | 93.3%                 | 1 | 6.7%    | 15 | 100.0%            | 0 | 0.0%                 | 15 | 100.0%                    |
| Recreation<br>Recreation: Corporate                               | 8                  | 11                  | 7  | 63.6%   | 5  | 71.4%   | 0  | 0.0%                 | 5  | 71.4%                 | 2 | 28.6%   | 7  | 100.0%            | 0 | 0.0%                 | 7  | 100.0%                    |
| Recreation/Wellness                                               | 30                 | 31                  | 22 | 71.0%   | 15 | 68.2%   | 6  | 27.3%                | 21 | 95.5%                 | 1 | 4.5%    | 22 | 100.0%            | 0 | 0.0%                 | 22 | 100.0%                    |
| Total Health, Physical Education,<br>Recreation and Dance         | 83                 | 89                  | 59 | 66.3%   | 39 | 66.1%   | 14 | 23.7%                | 53 | 89.8%                 | 4 | 6.8%    | 57 | 96.6%             | 2 | 3.4%                 | 59 | 100.0%                    |
| Department of Family and Consumer<br>Sciences                     | 21                 | 23                  | 17 | 73.9%   | 10 | 58.8%   | 3  | 17.6%                | 13 | 76.5%                 | 0 | 0.0%    | 13 | 76 50/            | 4 | 23.5%                | 15 | 00 <b>3</b> 0/            |
| Child and Family Studies<br>Family and Consumer Science           |                    |                     | 17 |         |    |         |    |                      |    |                       |   |         | 15 | 76.5%             | 4 |                      | 15 | 88.2%                     |
| Education                                                         | 2                  | 2                   | 1  | 50.0%   | 1  | 100.0%  | 0  | 0.0%                 | 1  | 100.0%                | 0 | 0.0%    | I  | 100.0%            | 0 | 0.0%                 | 1  | 100.0%                    |
| Foods and Nutrition: Dietetics<br>Foods and Nutrition: Rest/Food  | 8                  | 8                   | 6  | 75.0%   | 3  | 50.0%   | 1  | 16.7%                | 4  | 66.7%                 | 2 | 33.3%   | 6  | 100.0%            | 0 | 0.0%                 | 0  | 0.0%                      |
| Service Mgmt<br>Merchandising of Textiles, Apparel                | 0                  | 0                   | 0  | 0.0%    | 0  | 0.0%    | 0  | 0.0%                 | 0  | 0.0%                  | 0 | 0.0%    | 0  | 0.0%              | 0 | 0.0%                 | 0  | 0.0%                      |
| & Furnishings                                                     | 18                 | 18                  | 8  | 44.4%   | 7  | 87.5%   | 1  | 12.5%                | 8  | 100.0%                | 0 | 0.0%    | 8  | 100.0%            | 0 | 0.0%                 | 8  | 100.0%                    |
| BT-Other                                                          | 3                  | 3                   | 1  | 33.3%   | 1  | 100.0%  | 0  | 0.0%                 | 1  | 100.0%                | 0 | 0.0%    | 1  | 100.0%            | 0 | 0.0%                 | 0  | 0.0%                      |
| Total Family and Consumer Sciences                                | 52                 | 54                  | 33 | 61.1%   | 22 | 66.7%   | 5  | 15.2%                | 27 | 81.8%                 | 2 | 6.1%    | 29 | 87.9%             | 4 | 12.1%                | 24 | 72.7%                     |

\* Data: Self-reported 6 months post-graduation

\*\* Chosen status: "Other" includes post -graduation internships

\*\*\*Includes student teaching

College of Education and Human Services (contd.)

|                                                       | Degrees<br>Awarded | Number<br>of Majors | Re  | sponses | En  | nployed |    | ntinuing<br>ducation |     | ıl Cont./<br>nployed | 0 | ther** |     | Total<br>acement |    | eeking<br>oloyment |     | ernship<br>ipation*** |
|-------------------------------------------------------|--------------------|---------------------|-----|---------|-----|---------|----|----------------------|-----|----------------------|---|--------|-----|------------------|----|--------------------|-----|-----------------------|
| Department of Psychology, Sociology<br>and Counseling |                    |                     |     |         |     |         |    |                      |     |                      |   |        |     |                  |    |                    |     |                       |
| Industrial Psychology                                 | 13                 | 13                  | 10  | 76.9%   | 8   | 80.0%   | 2  | 20.0%                | 10  | 100.0%               | 0 | 0.0%   | 10  | 100.0%           | 0  | 0.0%               | 1   | 10.0%                 |
| Psychology                                            | 48                 | 55                  | 39  | 70.9%   | 17  | 43.6%   | 18 | 46.2%                | 35  | 89.7%                | 1 | 2.6%   | 36  | 92.3%            | 3  | 7.7%               | 8   | 20.5%                 |
| Psychology/Sociology                                  | 26                 | 26                  | 17  | 65.4%   | 12  | 70.6%   | 3  | 17.6%                | 15  | 88.2%                | 0 | 0.0%   | 15  | 88.2%            | 2  | 11.8%              | 2   | 11.8%                 |
| Sociology                                             | 1                  | 1                   | 1   | 100.0%  | 0   | 0.0%    | 1  | 100.0%               | 1   | 100.0%               | 0 | 0.0%   | 1   | 100.0%           | 0  | 0.0%               | 1   | 100.0%                |
| Sociology: Social Control                             | 6                  | 6                   | 5   | 83.3%   | 4   | 80.0%   | 1  | 20.0%                | 5   | 100.0%               | 0 | 0.0%   | 5   | 100.0%           | 0  | 0.0%               | 5   | 100.0%                |
| Sociology: Social Foundations                         | 4                  | 4                   | 1   | 25.0%   | 1   | 100.0%  | 0  | 0.0%                 | 1   | 100.0%               | 0 | 0.0%   | 1   | 100.0%           | 0  | 0.0%               | 1   | 100.0%                |
| Total Psychology, Sociology and<br>Counseling         | 98                 | 105                 | 73  | 69.5%   | 42  | 57.5%   | 25 | 34.2%                | 67  | 91.8%                | 1 | 1.4%   | 68  | 93.2%            | 5  | 6.8%               | 18  | 24.7%                 |
| Total College of Education and<br>Human Services      | 339                | 373                 | 239 | 64.1%   | 159 | 66.5%   | 55 | 23.0%                | 214 | 89.5%                | 7 | 2.9%   | 221 | 92.5%            | 18 | 7.5%               | 175 | 73.2%                 |