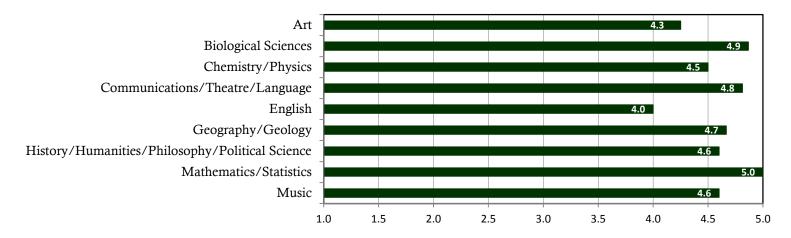

## MISSOURI STATE UNIVERSITY Post-Graduate Summary by College

2010-2011

|                                          | Degrees<br>Awarded | Number<br>of<br>Majors | R  | esponses | E  | mployed |    | ntinuing<br>lucation |    | tal Cont./<br>mployed | C | Other** |    | Total<br>acement |   | Seeking<br>ployment |        | nternship<br>icipation*** |
|------------------------------------------|--------------------|------------------------|----|----------|----|---------|----|----------------------|----|-----------------------|---|---------|----|------------------|---|---------------------|--------|---------------------------|
| Department of Art                        | 11// 0/ 0/0        | 1149015                |    |          |    |         |    |                      |    | mpioyeu               |   |         |    |                  | 2 | profinent           | 1 0111 | cipation                  |
| Art                                      | 8                  | 8                      | 5  | 62.5%    | 4  | 80.0%   | 0  | 0.0%                 | 4  | 80.0%                 | 0 | 0.0%    | 4  | 80.0%            | 1 | 20.0%               | 2      | 40.0%                     |
| Art Education                            | 0                  | 0                      | 1  | 100.0%   | 4  | 100.0%  | 0  | 0.0%                 | 4  | 100.0%                | 0 | 0.0%    | 4  | 100.0%           | 0 | 0.0%                | 1      | 40.0%<br>100.0%           |
|                                          | 1<br>5             | 5                      | 2  |          | 1  |         | 0  |                      |    |                       | - |         | 2  |                  | 0 | 0.0%                |        |                           |
| Interactive Digital Media-Visual Imaging | -                  |                        |    | 40.0%    | 2  | 100.0%  | -  | 0.0%                 | 2  | 100.0%                | 0 | 0.0%    |    | 100.0%           | 0 |                     | 2      | 100.0%                    |
| Total Art                                | 14                 | 14                     | 8  | 57.1%    | 7  | 87.5%   | 0  | 0.0%                 | 7  | 87.5%                 | 0 | 0.0%    | 7  | 87.5%            | 1 | 12.5%               | 5      | 62.5%                     |
| Department of Biological Sciences        |                    |                        |    |          |    |         |    |                      |    |                       |   |         |    |                  |   |                     |        |                           |
| Biology: Cell/Molecular Biology Emphasis | 1                  | 1                      | 1  | 100.0%   | 0  | 0.0%    | 1  | 100.0%               | 1  | 100.0%                | 0 | 0.0%    | 1  | 100.0%           | 0 | 0.0%                | 0      | 0.0%                      |
| Biology: General Biology Emphasis        | 18                 | 18                     | 18 | 100.0%   | 8  | 44.4%   | 10 | 55.6%                | 18 | 100.0%                | 0 | 0.0%    | 18 | 100.0%           | 0 | 0.0%                | 1      | 5.6%                      |
| Biology: Ecology Emphasis                | 1                  | 1                      | 0  | 0.0%     | 0  | 0.0%    | 0  | 0.0%                 | 0  | 0.0%                  | 0 | 0.0%    | 0  | 0.0%             | 0 | 0.0%                | 0      | 0.0%                      |
| Biology Education                        | 1                  | 1                      | 0  | 0.0%     | 0  | 0.0%    | 0  | 0.0%                 | 0  | 0.0%                  | 0 | 0.0%    | 0  | 0.0%             | 0 | 0.0%                | 0      | 0.0%                      |
| Biology: Environmental Science Emphasis  | 2                  | 2                      | 2  | 100.0%   | 0  | 0.0%    | 1  | 50.0%                | 1  | 50.0%                 | 1 | 50.0%   | 2  | 100.0%           | 0 | 0.0%                | 1      | 50.0%                     |
| Biology: Botany Emphasis                 | 0                  | 0                      | 0  | 0.0%     | 0  | 0.0%    | 0  | 0.0%                 | 0  | 0.0%                  | 0 | 0.0%    | 0  | 0.0%             | 0 | 0.0%                | 0      | 0.0%                      |
| Biology/Psychology                       | 24                 | 25                     | 16 | 64.0%    | 5  | 31.3%   | 11 | 68.8%                | 16 | 100.0%                | 0 | 0.0%    | 16 | 100.0%           | 0 | 0.0%                | 4      | 25.0%                     |
| Biology: Zoology Emphasis                | 4                  | 5                      | 4  | 80.0%    | 4  | 100.0%  | 0  | 0.0%                 | 4  | 100.0%                | 0 | 0.0%    | 4  | 100.0%           | 0 | 0.0%                | 3      | 75.0%                     |
| Clinical Laboratory Science              | 0                  | 0                      | 0  | 0.0%     | 0  | 0.0%    | 0  | 0.0%                 | 0  | 0.0%                  | 0 | 0.0%    | 0  | 0.0%             | 0 | 0.0%                | 0      | 0.0%                      |
| Marine Biology                           | 4                  | 6                      | 5  | 83.3%    | 4  | 80.0%   | 1  | 20.0%                | 5  | 100.0%                | 0 | 0.0%    | 5  | 100.0%           | 0 | 0.0%                | 2      | 40.0%                     |
| Nanoscience: Nanoscale Biology           | 0                  | 0                      | 0  | 0.0%     | 0  | 0.0%    | 0  | 0.0%                 | 0  | 0.0%                  | 0 | 0.0%    | 0  | 0.0%             | 0 | 0.0%                | 0      | 0.0%                      |
| Nursing                                  | 2                  | 2                      | 1  | 50.0%    | 1  | 100.0%  | 0  | 0.0%                 | 1  | 100.0%                | 0 | 0.0%    | 1  | 100.0%           | 0 | 0.0%                | 0      | 0.0%                      |
| Pre-Professional Zoology                 | 3                  | 3                      | 3  | 100.0%   | 0  | 0.0%    | 3  | 100.0%               | 3  | 100.0%                | 0 | 0.0%    | 3  | 100.0%           | 0 | 0.0%                | 0      | 0.0%                      |
| Pre-Professional Zoology, Chiropractic   | 0                  | 0                      | 0  | 0.0%     | 0  | 0.0%    | 0  | 0.0%                 | 0  | 0.0%                  | 0 | 0.0%    | 0  | 0.0%             | 0 | 0.0%                | 0      | 0.0%                      |
| Unified Science: Biology                 | 0                  | 0                      | 0  | 0.0%     | 0  | 0.0%    | 0  | 0.0%                 | 0  | 0.0%                  | 0 | 0.0%    | 0  | 0.0%             | 0 | 0.0%                | 0      | 0.0%                      |
| Wildlife Ecology & Conservation          | 9                  | 10                     | 6  | 60.0%    | 3  | 50.0%   | 1  | 16.7%                | 4  | 66.7%                 | 0 | 0.0%    | 4  | 66.7%            | 2 | 33.3%               | 6      | 100.0%                    |
| Total Biological Sciences                | 69                 | 74                     | 56 | 75.7%    | 25 | 44.6%   | 28 | 50.0%                | 53 | 94.6%                 | 1 | 1.8%    | 54 | 96.4%            | 2 | 3.6%                | 17     | 30.4%                     |

### College of Arts and Sciences (contd.)

|                                                        | Degrees<br>Awarded | Number<br>of<br>Majors | Re | esponses | E  | nployed |    | ontinuing<br>ducation |    | tal Cont./<br>Smployed | 0 | ther** |    | Total<br>acement |   | eeking<br>ployment |    | ternship<br>cipation*** |
|--------------------------------------------------------|--------------------|------------------------|----|----------|----|---------|----|-----------------------|----|------------------------|---|--------|----|------------------|---|--------------------|----|-------------------------|
| Department of Chemistry and Physics                    |                    |                        |    |          |    |         |    |                       |    |                        |   |        |    |                  |   |                    |    |                         |
| Alternative Energy                                     | 0                  | 0                      | 0  | 0.0%     | 0  | 0.0%    | 0  | 0.0%                  | 0  | 0.0%                   | 0 | 0.0%   | 0  | 0.0%             | 0 | 0.0%               | 0  | 0.0%                    |
| Chemistry                                              | 3                  | 3                      | 3  | 100.0%   | 2  | 66.7%   | 1  | 33.3%                 | 3  | 100.0%                 | 0 | 0.0%   | 3  | 100.0%           | 0 | 0.0%               | 2  | 66.7%                   |
| Chemistry (ACS Accredited)                             | 3                  | 3                      | 2  | 66.7%    | 2  | 100.0%  | 0  | 0.0%                  | 2  | 100.0%                 | 0 | 0.0%   | 2  | 100.0%           | 0 | 0.0%               | 1  | 50.0%                   |
| Chemistry Education                                    | 1                  | 1                      | 1  | 100.0%   | 1  | 100.0%  | 0  | 0.0%                  | 1  | 100.0%                 | 0 | 0.0%   | 1  | 100.0%           | 0 | 0.0%               | 1  | 100.0%                  |
| Nanoscience: Nanoscale Chemistry                       | 0                  | 0                      | 0  | 0.0%     | 0  | 0.0%    | 0  | 0.0%                  | 0  | 0.0%                   | 0 | 0.0%   | 0  | 0.0%             | 0 | 0.0%               | 0  | 0.0%                    |
| Nanoscience: Nanoscale Physics                         | 0                  | 0                      | 0  | 0.0%     | 0  | 0.0%    | 0  | 0.0%                  | 0  | 0.0%                   | 0 | 0.0%   | 0  | 0.0%             | 0 | 0.0%               | 0  | 0.0%                    |
| Physics                                                | 1                  | 1                      | 1  | 100.0%   | 0  | 0.0%    | 1  | 100.0%                | 1  | 100.0%                 | 0 | 0.0%   | 1  | 100.0%           | 0 | 0.0%               | 1  | 100.0%                  |
| Physics Education                                      | 1                  | 1                      | 0  | 0.0%     | 0  | 0.0%    | 0  | 0.0%                  | 0  | 0.0%                   | 0 | 0.0%   | 0  | 0.0%             | 0 | 0.0%               | 0  | 0.0%                    |
| Unified Science: Chemistry                             | 0                  | 0                      | 0  | 0.0%     | 0  | 0.0%    | 0  | 0.0%                  | 0  | 0.0%                   | 0 | 0.0%   | 0  | 0.0%             | 0 | 0.0%               | 0  | 0.0%                    |
| Unified Science: Physics                               | 0                  | 0                      | 0  | 0.0%     | 0  | 0.0%    | 0  | 0.0%                  | 0  | 0.0%                   | 0 | 0.0%   | 0  | 0.0%             | 0 | 0.0%               | 0  | 0.0%                    |
| Total Chemistry and Physics                            | 9                  | 9                      | 7  | 77.8%    | 5  | 71.4%   | 2  | 28.6%                 | 7  | 100.0%                 | 0 | 0.0%   | 7  | 100.0%           | 0 | 0.0%               | 5  | 71.4%                   |
| Department of Communications, Theatre<br>and Languages |                    |                        |    |          |    |         |    |                       |    |                        |   |        |    |                  |   |                    |    |                         |
| Organizational Communication                           | 6                  | 6                      | 4  | 66.7%    | 2  | 50.0%   | 2  | 50.0%                 | 4  | 100.0%                 | 0 | 0.0%   | 4  | 100.0%           | 0 | 0.0%               | 4  | 100.0%                  |
| Public Relations                                       | 17                 | 17                     | 12 | 70.6%    | 12 | 100.0%  | 0  | 0.0%                  | 12 | 100.0%                 | 0 | 0.0%   | 12 | 100.0%           | 0 | 0.0%               | 12 | 100.0%                  |
| Spanish Education                                      | 0                  | 0                      | 0  | 0.0%     | 0  | 0.0%    | 0  | 0.0%                  | 0  | 0.0%                   | 0 | 0.0%   | 0  | 0.0%             | 0 | 0.0%               | 0  | 0.0%                    |
| Spanish                                                | 5                  | 11                     | 10 | 90.9%    | 2  | 20.0%   | 6  | 60.0%                 | 8  | 80.0%                  | 0 | 0.0%   | 8  | 80.0%            | 2 | 20.0%              | 4  | 40.0%                   |
| Speech Communication                                   | 1                  | 1                      | 1  | 100.0%   | 1  | 100.0%  | 0  | 0.0%                  | 1  | 100.0%                 | 0 | 0.0%   | 1  | 100.0%           | 0 | 0.0%               | 1  | 100.0%                  |
| Speech/Theatre Education                               | 4                  | 4                      | 3  | 75.0%    | 3  | 100.0%  | 0  | 0.0%                  | 3  | 100.0%                 | 0 | 0.0%   | 3  | 100.0%           | 0 | 0.0%               | 3  | 100.0%                  |
| Theatre                                                | 2                  | 2                      | 2  | 100.0%   | 1  | 50.0%   | 1  | 50.0%                 | 2  | 100.0%                 | 0 | 0.0%   | 2  | 100.0%           | 0 | 0.0%               | 1  | 50.0%                   |
| Theatre: Performance                                   | 1                  | 1                      | 1  | 100.0%   | 1  | 100.0%  | 0  | 0.0%                  | 1  | 100.0%                 | 0 | 0.0%   | 1  | 100.0%           | 0 | 0.0%               | 1  | 100.0%                  |
| Theatre: Technical & Design                            | 2                  | 2                      | 1  | 50.0%    | 0  | 0.0%    | 1  | 100.0%                | 1  | 100.0%                 | 0 | 0.0%   | 1  | 100.0%           | 0 | 0.0%               | 1  | 100.0%                  |
| Total Communications, Theatre and<br>Languages         | 38                 | 44                     | 34 | 77.3%    | 22 | 64.7%   | 10 | 29.4%                 | 32 | 94.1%                  | 0 | 0.0%   | 32 | 94.1%            | 2 | 5.9%               | 27 | 79.4%                   |

### College of Arts and Sciences (contd.)

|                                                                | Degrees<br>Awarded | Number<br>of<br>Majors | R  | Responses |    | Employed |    | Continuing<br>Education |    | Total Cont./<br>Employed |   | Other** |    | Total<br>Placement |   | Seeking<br>ployment |    | Internship<br>Participation*** |  |
|----------------------------------------------------------------|--------------------|------------------------|----|-----------|----|----------|----|-------------------------|----|--------------------------|---|---------|----|--------------------|---|---------------------|----|--------------------------------|--|
| Department of English                                          |                    |                        |    |           |    |          |    |                         |    |                          |   |         |    |                    |   |                     |    |                                |  |
| English Education                                              | 7                  | 7                      | 4  | 57.1%     | 2  | 50.0%    | 1  | 25.0%                   | 3  | 75.0%                    | 0 | 0.0%    | 3  | 75.0%              | 1 | 25.0%               | 4  | 100.0%                         |  |
| English                                                        | 8                  | 8                      | 3  | 37.5%     | 1  | 33.3%    | 2  | 66.7%                   | 3  | 100.0%                   | 0 | 0.0%    | 3  | 100.0%             | 0 | 0.0%                | 2  | 66.7%                          |  |
| Total English                                                  | 15                 | 15                     | 7  | 46.7%     | 3  | 42.9%    | 3  | 42.9%                   | 6  | 85.7%                    | 0 | 0.0%    | 6  | 85.7%              | 0 | 0.0%                | 6  | 85.7%                          |  |
| Department of Geology and Geography                            |                    |                        |    |           |    |          |    |                         |    |                          |   |         |    |                    |   |                     |    |                                |  |
| Geography                                                      | 4                  | 4                      | 3  | 75.0%     | 2  | 66.7%    | 1  | 33.3%                   | 3  | 100.0%                   | 0 | 0.0%    | 3  | 100.0%             | 0 | 0.0%                | 0  | 0.0%                           |  |
| Geology: Environmental                                         | 7                  | 8                      | 5  | 62.5%     | 1  | 20.0%    | 4  | 80.0%                   | 5  | 100.0%                   | 0 | 0.0%    | 5  | 100.0%             | 0 | 0.0%                | 3  | 60.0%                          |  |
| Geology: General                                               | 3                  | 3                      | 3  | 100.0%    | 3  | 100.0%   | 0  | 0.0%                    | 3  | 100.0%                   | 0 | 0.0%    | 3  | 100.0%             | 0 | 0.0%                | 0  | 0.0%                           |  |
| Geographic Information Sci:                                    | -                  |                        | -  |           | -  |          |    | ,.                      | -  |                          |   | ,.      | -  |                    | - | ,.                  | -  | ,.                             |  |
| Civic/Public Emphasis                                          | 1                  | 1                      | 0  | 0.0%      | 0  | 0.0%     | 0  | 0.0%                    | 0  | 0.0%                     | 0 | 0.0%    | 0  | 0.0%               | 0 | 0.0%                | 0  | 0.0%                           |  |
| Geographic Information Sci: Data &                             | _                  | _                      |    |           |    |          | _  |                         |    |                          |   |         | -  |                    | _ |                     | _  |                                |  |
| Technology Emphasis                                            | 0                  | 0                      | 0  | 0.0%      | 0  | 0.0%     | 0  | 0.0%                    | 0  | 0.0%                     | 0 | 0.0%    | 0  | 0.0%               | 0 | 0.0%                | 0  | 0.0%                           |  |
| Geographic Information Sci: Earth<br>Technology Emphasis       | 0                  | 1                      | 1  | 100.0%    | 0  | 0.0%     | 1  | 100.0%                  | 1  | 100.0%                   | 0 | 0.0%    | 1  | 100.0%             | 0 | 0.0%                | 0  | 0.0%                           |  |
| Geographic Information Sci:                                    | 0                  | 1                      | 1  | 100.070   | 0  | 0.070    | 1  | 100.070                 | 1  | 100.070                  | 0 | 0.070   | 1  | 100.070            | 0 | 0.070               | 0  | 0.070                          |  |
| Geographic Emphasis                                            | 3                  | 3                      | 1  | 33.3%     | 0  | 0.0%     | 1  | 100.0%                  | 1  | 100.0%                   | 0 | 0.0%    | 1  | 100.0%             | 0 | 0.0%                | 0  | 0.0%                           |  |
| Unified Science: Earth Science                                 | 0                  | 0                      | 0  | 0.0%      | 0  | 0.0%     | 0  | 0.0%                    | 0  | 0.0%                     | 0 | 0.0%    | 0  | 0.0%               | 0 | 0.0%                | 0  | 0.0%                           |  |
| Total Geology and Geography                                    | 18                 | 20                     | 13 | 65.0%     | 6  | 46.2%    | 7  | 53.8%                   | 13 | 100.0%                   | 0 | 0.0%    | 13 | 100.0%             | 0 | 0.0%                | 3  | 23.1%                          |  |
| Department of History, Humanities,                             |                    |                        |    |           |    |          |    |                         |    |                          |   |         |    |                    |   |                     |    |                                |  |
| Philosophy and Political Science                               |                    |                        |    |           |    |          |    |                         |    |                          |   |         |    |                    |   |                     |    |                                |  |
|                                                                | 11                 | 11                     | 7  | (2 (0)    | 2  | 42 00/   |    | 42 00/                  |    | 05 70/                   | 0 | 0.00/   | (  | 05 70/             | 1 | 14 20/              | 2  | 42.00/                         |  |
| History                                                        | 11                 | 11                     | /  | 63.6%     | 3  | 42.9%    | 3  | 42.9%                   | 6  | 85.7%                    | 0 | 0.0%    | 6  | 85.7%              | 1 | 14.3%               | 3  | 42.9%                          |  |
| Humanities                                                     |                    |                        |    | 100.0%    | 0  | 0.0%     | 1  | 100.0%                  |    | 100.0%                   | 0 | 0.0%    | 1  | 100.0%             | 0 | 0.0%                | 0  | 0.0%                           |  |
| Philosophy                                                     | 4                  | 5                      | 4  | 80.0%     | 3  | 75.0%    | 1  | 25.0%                   | 4  | 100.0%                   | 0 | 0.0%    | 4  | 100.0%             | 0 | 0.0%                | 1  | 25.0%                          |  |
| Political Science                                              | 8                  | 8                      | 6  | 75.0%     | 3  | 50.0%    | 3  | 50.0%                   | 6  | 100.0%                   | 0 | 0.0%    | 6  | 100.0%             | 0 | 0.0%                | 4  | 66.7%                          |  |
| Public Administration                                          | 2                  | 3                      | 2  | 66.7%     | 1  | 50.0%    | 1  | 50.0%                   | 2  | 100.0%                   | 0 | 0.0%    | 2  | 100.0%             | 0 | 0.0%                | 2  | 100.0%                         |  |
| Social Science                                                 | 15                 | 15                     | 11 | 73.3%     | 8  | 72.7%    | 3  | 27.3%                   | 11 | 100.0%                   | 0 | 0.0%    | 11 | 100.0%             | 0 | 0.0%                | 11 | 100.0%                         |  |
| Total History, Humanities,<br>Philosophy and Political Science | 41                 | 43                     | 31 | 72.1%     | 18 | 58.1%    | 12 | 38.7%                   | 30 | 96.8%                    | 0 | 0.0%    | 30 | 96.8%              | 1 | 3.2%                | 21 | 67.7%                          |  |

### College of Arts and Sciences (contd.)

|                                                   | Degrees<br>Awarded | Number<br>of<br>Majors | Re  | sponses | En  | nployed |    | ntinuing<br>ducation |     | al Cont./<br>nployed | C | Other** |     | Total<br>acement |   | Seeking<br>ployment |    | tternship<br>cipation*** |
|---------------------------------------------------|--------------------|------------------------|-----|---------|-----|---------|----|----------------------|-----|----------------------|---|---------|-----|------------------|---|---------------------|----|--------------------------|
| Department of Mathematics and Statistics          |                    |                        |     |         |     |         |    |                      |     |                      |   |         |     |                  |   |                     |    |                          |
| Mathematics                                       | 5                  | 5                      | 2   | 40.0%   | 2   | 100.0%  | 0  | 0.0%                 | 2   | 100.0%               | 0 | 0.0%    | 2   | 100.0%           | 0 | 0.0%                | 0  | 0.0%                     |
| Mathematics Education                             | 5                  | 5                      | 4   | 80.0%   | 3   | 75.0%   | 1  | 25.0%                | 4   | 100.0%               | 0 | 0.0%    | 4   | 100.0%           | 0 | 0.0%                | 4  | 100.0%                   |
| Statistics                                        | 0                  | 0                      | 0   | 0.0%    | 0   | 0.0%    | 0  | 0.0%                 | 0   | 0.0%                 | 0 | 0.0%    | 0   | 0.0%             | 0 | 0.0%                | 0  | 0.0%                     |
| Statistics: Actuarial Science                     | 3                  | 3                      | 3   | 100.0%  | 3   | 100.0%  | 0  | 0.0%                 | 3   | 100.0%               | 0 | 0.0%    | 3   | 100.0%           | 0 | 0.0%                | 0  | 0.0%                     |
| Statistics: Applied Mathematics                   | 0                  | 0                      | 0   | 0.0%    | 0   | 0.0%    | 0  | 0.0%                 | 0   | 0.0%                 | 0 | 0.0%    | 0   | 0.0%             | 0 | 0.0%                | 0  | 0.0%                     |
| Total Department of Mathematics<br>and Statistics | 13                 | 13                     | 9   | 69.2%   | 8   | 88.9%   | 1  | 11.1%                | 9   | 100.0%               | 0 | 0.0%    | 9   | 100.0%           | 0 | 0.0%                | 4  | 44.4%                    |
| Department of Music                               |                    |                        |     |         |     |         |    |                      |     |                      |   |         |     |                  |   |                     |    |                          |
| Instru Music Educ/Non Piano                       | 7                  | 7                      | 5   | 71.4%   | 4   | 80.0%   | 0  | 0.0%                 | 4   | 80.0%                | 1 | 20.0%   | 5   | 100.0%           | 0 | 0.0%                | 5  | 100.0%                   |
| Instru Music Educ/Piano                           | 0                  | 0                      | 0   | 0.0%    | 0   | 0.0%    | 0  | 0.0%                 | 0   | 0.0%                 | 0 | 0.0%    | 0   | 0.0%             | 0 | 0.0%                | 0  | 0.0%                     |
| Music                                             | 2                  | 2                      | 2   | 100.0%  | 0   | 0.0%    | 2  | 100.0%               | 2   | 100.0%               | 0 | 0.0%    | 2   | 100.0%           | 0 | 0.0%                | 0  | 0.0%                     |
| Vocal Music Educ/Piano                            | 0                  | 0                      | 0   | 0.0%    | 0   | 0.0%    | 0  | 0.0%                 | 0   | 0.0%                 | 0 | 0.0%    | 0   | 0.0%             | 0 | 0.0%                | 0  | 0.0%                     |
| Vocal Music Educ/Voice                            | 6                  | 6                      | 4   | 66.7%   | 2   | 50.0%   | 1  | 25.0%                | 3   | 75.0%                | 0 | 0.0%    | 3   | 75.0%            | 1 | 25.0%               | 4  | 100.0%                   |
| Total Department of Music                         | 15                 | 15                     | 11  | 73.3%   | 6   | 54.5%   | 3  | 27.3%                | 9   | 81.8%                | 1 | 9.1%    | 10  | 90.9%            | 1 | 9.1%                | 9  | 81.8%                    |
| Total College of Arts and Sciences                | 232                | 247                    | 176 | 71.3%   | 100 | 56.8%   | 66 | 37.5%                | 166 | 94.3%                | 2 | 1.1%    | 168 | 95.5%            | 7 | 4.0%                | 97 | 55.1%                    |