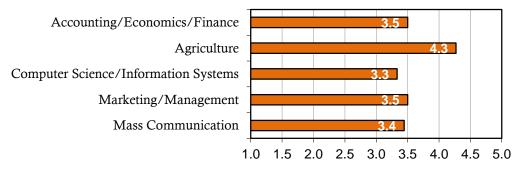

\* Data: Self-reported 6 months post-graduation

\*\* Chosen status: "Other" includes post -graduation internships

\*\*\*Includes student teaching

2010-2011

**Melvin and Valorie Booth College of Business and Professional Studies** 

|                                                    | Degrees<br>Awarded | Number<br>of Majors | R  | esponses | Ei | mployed |    | ntinuing<br>lucation |    | tal Cont./<br>mployed | 0 | ther** |    | Total<br>acement |   | Seeking<br>1ployment |    | ternship<br>cipation*** |
|----------------------------------------------------|--------------------|---------------------|----|----------|----|---------|----|----------------------|----|-----------------------|---|--------|----|------------------|---|----------------------|----|-------------------------|
| Department of Accounting, Economics<br>and Finance |                    |                     |    |          |    |         |    |                      |    |                       |   |        |    |                  |   |                      |    |                         |
| Accounting (Private Industry)                      | 9                  | 11                  | 9  | 81.8%    | 6  | 66.7%   | 3  | 33.3%                | 9  | 100.0%                | 0 | 0.0%   | 9  | 100.0%           | 0 | 0.0%                 | 1  | 11.1%                   |
| Accounting (Public)                                | 9                  | 17                  | 16 | 94.1%    | 10 | 62.5%   | 6  | 37.5%                | 16 | 100.0%                | 0 | 0.0%   | 16 | 100.0%           | 0 | 0.0%                 | 1  | 6.3%                    |
| Business Economics                                 | 0                  | 0                   | 0  | 0.0%     | 0  | 0.0%    | 0  | 0.0%                 | 0  | 0.0%                  | 0 | 0.0%   | 0  | 0.0%             | 0 | 0.0%                 | 0  | 0.0%                    |
| Economics                                          | 0                  | 1                   | 1  | 100.0%   | 1  | 100.0%  | 0  | 0.0%                 | 1  | 100.0%                | 0 | 0.0%   | 1  | 100.0%           | 0 | 0.0%                 | 0  | 0.0%                    |
| Finance: Corporate Finance                         | 4                  | 5                   | 4  | 80.0%    | 3  | 75.0%   | 1  | 25.0%                | 4  | 100.0%                | 0 | 0.0%   | 4  | 100.0%           | 0 | 0.0%                 | 1  | 25.0%                   |
| Finance: Financial Computing                       | 2                  | 2                   | 1  | 50.0%    | 1  | 100.0%  | 0  | 0.0%                 | 1  | 100.0%                | 0 | 0.0%   | 1  | 100.0%           | 0 | 0.0%                 | 0  | 0.0%                    |
| Finance: Financial Management                      | 3                  | 10                  | 7  | 70.0%    | 4  | 57.1%   | 3  | 42.9%                | 7  | 100.0%                | 0 | 0.0%   | 7  | 100.0%           | 0 | 0.0%                 | 1  | 14.3%                   |
| Finance: Financial Services                        | 10                 | 11                  | 7  | 63.6%    | 5  | 71.4%   | 1  | 14.3%                | 6  | 85.7%                 | 0 | 0.0%   | 6  | 85.7%            | 1 | 14.3%                | 1  | 14.3%                   |
| Total Accounting, Economics and<br>Finance         | 37                 | 57                  | 45 | 78.9%    | 30 | 66.7%   | 14 | 31.1%                | 44 | 97.8%                 | 0 | 0.0%   | 44 | 97.8%            | 1 | 2.2%                 | 5  | 11.1%                   |
| Department of Agriculture                          |                    |                     |    |          |    |         |    |                      |    |                       |   |        |    |                  |   |                      |    |                         |
| BT-Agriculture                                     | 17                 | 17                  | 14 | 82.4%    | 14 | 100.0%  | 0  | 0.0%                 | 14 | 100.0%                | 0 | 0.0%   | 14 | 100.0%           | 0 | 0.0%                 | 2  | 14.3%                   |
| Agricultural Business                              | 24                 | 26                  | 22 | 84.6%    | 20 | 90.9%   | 1  | 4.5%                 | 21 | 95.5%                 | 1 | 4.5%   | 22 | 100.0%           | 0 | 0.0%                 | 7  | 31.8%                   |
| Agricultural Economics                             | 0                  | 0                   | 0  | 0.0%     | 0  | 0.0%    | 0  | 0.0%                 | 0  | 0.0%                  | 0 | 0.0%   | 0  | 0.0%             | 0 | 0.0%                 | 0  | 0.0%                    |
| Agricultural Science                               | 14                 | 14                  | 10 | 71.4%    | 7  | 70.0%   | 2  | 20.0%                | 9  | 90.0%                 | 0 | 0.0%   | 9  | 90.0%            | 1 | 10.0%                | 4  | 40.0%                   |
| Agricultural Education                             | 9                  | 9                   | 8  | 88.9%    | 6  | 75.0%   | 2  | 25.0%                | 8  | 100.0%                | 0 | 0.0%   | 8  | 100.0%           | 0 | 0.0%                 | 8  | 100.0%                  |
| Agronomy                                           | 9                  | 10                  | 9  | 90.0%    | 7  | 77.8%   | 1  | 11.1%                | 8  | 88.9%                 | 0 | 0.0%   | 8  | 88.9%            | 1 | 11.1%                | 3  | 33.3%                   |
| Animal Science                                     | 13                 | 13                  | 12 | 92.3%    | 11 | 91.7%   | 0  | 0.0%                 | 11 | 91.7%                 | 0 | 0.0%   | 11 | 91.7%            | 1 | 8.3%                 | 4  | 33.3%                   |
| Animal Science (Pre-Vet)                           | 1                  | 1                   | 0  | 0.0%     | 0  | 0.0%    | 0  | 0.0%                 | 0  | 0.0%                  | 0 | 0.0%   | 0  | 0.0%             | 0 | 0.0%                 | 0  | 0.0%                    |
| Horticulture                                       | 9                  | 9                   | 4  | 44.4%    | 3  | 75.0%   | 1  | 25.0%                | 4  | 100.0%                | 0 | 0.0%   | 4  | 100.0%           | 0 | 0.0%                 | 1  | 25.0%                   |
| Total Agriculture                                  | 96                 | 99                  | 79 | 79.8%    | 68 | 86.1%   | 7  | 8.9%                 | 75 | 94.9%                 | 1 | 1.3%   | 76 | 96.2%            | 3 | 3.8%                 | 29 | 36.7%                   |

|                                                           | Degrees<br>Awarded | Number<br>of Majors | Re  | sponses | En  | ıployed |    | ntinuing<br>lucation |     | ıl Cont./<br>ıployed | ( | Other** |     | Total<br>acement | -  | eeking<br>vloyment |     | ernship<br>ipation*** |
|-----------------------------------------------------------|--------------------|---------------------|-----|---------|-----|---------|----|----------------------|-----|----------------------|---|---------|-----|------------------|----|--------------------|-----|-----------------------|
| Department of Computer Science and<br>Information Systems |                    |                     |     |         |     |         |    |                      |     |                      |   |         |     |                  |    |                    |     |                       |
| Business Education                                        | 2                  | 2                   | 0   | 0.0%    | 0   | 0.0%    | 0  | 0.0%                 | 0   | 0.0%                 | 0 | 0.0%    | 0   | 0.0%             | 0  | 0.0%               | 0   | 0.0%                  |
| Computer Science<br>Interactive Digital Media: Computer   | 7                  | 9                   | 5   | 55.6%   | 4   | 80.0%   | 0  | 0.0%                 | 4   | 80.0%                | 1 | 20.0%   | 5   | 100.0%           | 0  | 0.0%               | 1   | 20.0%                 |
| Science Prog.                                             | 6                  | 7                   | 6   | 85.7%   | 3   | 50.0%   | 0  | 0.0%                 | 3   | 50.0%                | 2 | 33.3%   | 5   | 83.3%            | 1  | 16.7%              | 4   | 66.7%                 |
| Management Information Systems                            | 6                  | 6                   | 4   | 66.7%   | 4   | 100.0%  | 0  | 0.0%                 | 4   | 100.0%               | 0 | 0.0%    | 4   | 100.0%           | 0  | 0.0%               | 1   | 25.0%                 |
| Office Information Systems<br>Total Computer Science and  | 5                  | 5                   | 5   | 100.0%  | 3   | 60.0%   | 0  | 0.0%                 | 3   | 60.0%                | 0 | 0.0%    | 3   | 60.0%            | 2  | 40.0%              | 2   | 40.0%                 |
| Information Systems                                       | 26                 | 29                  | 20  | 69.0%   | 14  | 70.0%   | 0  | 0.0%                 | 14  | 70.0%                | 3 | 15.0%   | 17  | 85.0%            | 3  | 15.0%              | 8   | 40.0%                 |
| Department of Marketing and<br>Management                 |                    |                     |     |         |     |         |    |                      |     |                      |   |         |     |                  |    |                    |     |                       |
| Business Management                                       | 162                | 164                 | 116 | 70.7%   | 88  | 75.9%   | 23 | 19.8%                | 111 | 95.7%                | 2 | 1.7%    | 113 | 97.4%            | 3  | 2.6%               | 26  | 22.4%                 |
| International Business                                    | 9                  | 11                  | 9   | 81.8%   | 7   | 77.8%   | 2  | 22.2%                | 9   | 100.0%               | 0 | 0.0%    | 9   | 100.0%           | 0  | 0.0%               | 1   | 11.1%                 |
| Marketing                                                 | 23                 | 115                 | 84  | 73.0%   | 61  | 72.6%   | 20 | 23.8%                | 81  | 96.4%                | 0 | 0.0%    | 81  | 96.4%            | 3  | 3.6%               | 21  | 25.0%                 |
| Total Marketing and Management                            | 194                | 290                 | 209 | 72.1%   | 156 | 74.6%   | 45 | 21.5%                | 201 | 96.2%                | 2 | 1.0%    | 203 | 97.1%            | 6  | 2.9%               | 48  | 23.0%                 |
| Department of Mass Communication                          |                    |                     |     |         |     |         |    |                      |     |                      |   |         |     |                  |    |                    |     |                       |
| Advertising                                               | 3                  | 5                   | 5   | 100.0%  | 4   | 80.0%   | 0  | 0.0%                 | 4   | 80.0%                | 0 | 0.0%    | 4   | 80.0%            | 1  | 20.0%              | 4   | 80.0%                 |
| Applied Advertising                                       | 6                  | 6                   | 3   | 50.0%   | 2   | 66.7%   | 0  | 0.0%                 | 2   | 66.7%                | 1 | 33.3%   | 3   | 100.0%           | 0  | 0.0%               | 2   | 66.7%                 |
| Broadcasting<br>Interactive Digital Media: New            | 20                 | 20                  | 16  | 80.0%   | 13  | 81.3%   | 2  | 12.5%                | 15  | 93.8%                | 0 | 0.0%    | 15  | 93.8%            | 1  | 6.3%               | 8   | 50.0%                 |
| Media                                                     | 15                 | 15                  | 11  | 73.3%   | 9   | 81.8%   | 1  | 9.1%                 | 10  | 90.9%                | 1 | 9.1%    | 11  | 100.0%           | 0  | 0.0%               | 6   | 54.5%                 |
| Journalism                                                | 10                 | 11                  | 9   | 81.8%   | 6   | 66.7%   | 2  | 22.2%                | 8   | 88.9%                | 1 | 11.1%   | 9   | 100.0%           | 0  | 0.0%               | 5   | 55.6%                 |
| Total Mass Communication                                  | 54                 | 57                  | 44  | 77.2%   | 34  | 77.3%   | 5  | 11.4%                | 39  | 88.6%                | 3 | 6.8%    | 42  | 95.5%            | 2  | 4.5%               | 25  | 56.8%                 |
| Total Booth College of Business &<br>Professional Studies | 407                | 532                 | 397 | 74.6%   | 302 | 76.1%   | 71 | 1 <b>7.9</b> %       | 373 | 94.0%                | 9 | 2.3%    | 382 | 96.2%            | 15 | 3.8%               | 115 | 29.0%                 |