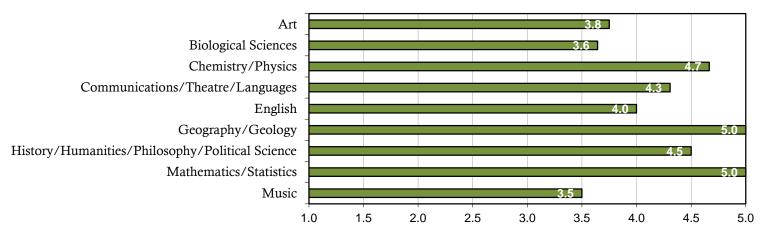

## MISSOURI STATE UNIVERSITY Post-Graduate Summary by College

2010-2011

|                                          | Degrees<br>Awarded | Number<br>of<br>Majors | R  | esponses | E  | mployed |    | ntinuing<br>lucation |    | tal Cont./<br>mployed | C | Other** |    | Total<br>acement |   | Seeking<br>ployment |        | nternship<br>icipation*** |
|------------------------------------------|--------------------|------------------------|----|----------|----|---------|----|----------------------|----|-----------------------|---|---------|----|------------------|---|---------------------|--------|---------------------------|
| Department of Art                        | 11// 0/ 0/0        | 1149015                |    |          |    |         |    |                      |    | mpioyeu               |   |         |    |                  | 2 | profinent           | 1 0111 | cipation                  |
| Art                                      | 8                  | 8                      | 5  | 62.5%    | 4  | 80.0%   | 0  | 0.0%                 | 4  | 80.0%                 | 0 | 0.0%    | 4  | 80.0%            | 1 | 20.0%               | 2      | 40.0%                     |
| Art Education                            | 0                  | 0                      | 1  | 100.0%   | 4  | 100.0%  | 0  | 0.0%                 | 4  | 100.0%                | 0 | 0.0%    | 4  | 100.0%           | 0 | 0.0%                | 1      | 40.0%<br>100.0%           |
|                                          | 1<br>5             | 5                      | 2  |          | 1  |         | 0  |                      |    |                       | - |         | 2  |                  | 0 | 0.0%                |        |                           |
| Interactive Digital Media-Visual Imaging | -                  |                        |    | 40.0%    | 2  | 100.0%  | -  | 0.0%                 | 2  | 100.0%                | 0 | 0.0%    |    | 100.0%           | 0 |                     | 2      | 100.0%                    |
| Total Art                                | 14                 | 14                     | 8  | 57.1%    | 7  | 87.5%   | 0  | 0.0%                 | 7  | 87.5%                 | 0 | 0.0%    | 7  | 87.5%            | 1 | 12.5%               | 5      | 62.5%                     |
| Department of Biological Sciences        |                    |                        |    |          |    |         |    |                      |    |                       |   |         |    |                  |   |                     |        |                           |
| Biology: Cell/Molecular Biology Emphasis | 1                  | 1                      | 1  | 100.0%   | 0  | 0.0%    | 1  | 100.0%               | 1  | 100.0%                | 0 | 0.0%    | 1  | 100.0%           | 0 | 0.0%                | 0      | 0.0%                      |
| Biology: General Biology Emphasis        | 18                 | 18                     | 18 | 100.0%   | 8  | 44.4%   | 10 | 55.6%                | 18 | 100.0%                | 0 | 0.0%    | 18 | 100.0%           | 0 | 0.0%                | 1      | 5.6%                      |
| Biology: Ecology Emphasis                | 1                  | 1                      | 0  | 0.0%     | 0  | 0.0%    | 0  | 0.0%                 | 0  | 0.0%                  | 0 | 0.0%    | 0  | 0.0%             | 0 | 0.0%                | 0      | 0.0%                      |
| Biology Education                        | 1                  | 1                      | 0  | 0.0%     | 0  | 0.0%    | 0  | 0.0%                 | 0  | 0.0%                  | 0 | 0.0%    | 0  | 0.0%             | 0 | 0.0%                | 0      | 0.0%                      |
| Biology: Environmental Science Emphasis  | 2                  | 2                      | 2  | 100.0%   | 0  | 0.0%    | 1  | 50.0%                | 1  | 50.0%                 | 1 | 50.0%   | 2  | 100.0%           | 0 | 0.0%                | 1      | 50.0%                     |
| Biology: Botany Emphasis                 | 0                  | 0                      | 0  | 0.0%     | 0  | 0.0%    | 0  | 0.0%                 | 0  | 0.0%                  | 0 | 0.0%    | 0  | 0.0%             | 0 | 0.0%                | 0      | 0.0%                      |
| Biology/Psychology                       | 24                 | 25                     | 16 | 64.0%    | 5  | 31.3%   | 11 | 68.8%                | 16 | 100.0%                | 0 | 0.0%    | 16 | 100.0%           | 0 | 0.0%                | 4      | 25.0%                     |
| Biology: Zoology Emphasis                | 4                  | 5                      | 4  | 80.0%    | 4  | 100.0%  | 0  | 0.0%                 | 4  | 100.0%                | 0 | 0.0%    | 4  | 100.0%           | 0 | 0.0%                | 3      | 75.0%                     |
| Clinical Laboratory Science              | 0                  | 0                      | 0  | 0.0%     | 0  | 0.0%    | 0  | 0.0%                 | 0  | 0.0%                  | 0 | 0.0%    | 0  | 0.0%             | 0 | 0.0%                | 0      | 0.0%                      |
| Marine Biology                           | 4                  | 6                      | 5  | 83.3%    | 4  | 80.0%   | 1  | 20.0%                | 5  | 100.0%                | 0 | 0.0%    | 5  | 100.0%           | 0 | 0.0%                | 2      | 40.0%                     |
| Nanoscience: Nanoscale Biology           | 0                  | 0                      | 0  | 0.0%     | 0  | 0.0%    | 0  | 0.0%                 | 0  | 0.0%                  | 0 | 0.0%    | 0  | 0.0%             | 0 | 0.0%                | 0      | 0.0%                      |
| Nursing                                  | 2                  | 2                      | 1  | 50.0%    | 1  | 100.0%  | 0  | 0.0%                 | 1  | 100.0%                | 0 | 0.0%    | 1  | 100.0%           | 0 | 0.0%                | 0      | 0.0%                      |
| Pre-Professional Zoology                 | 3                  | 3                      | 3  | 100.0%   | 0  | 0.0%    | 3  | 100.0%               | 3  | 100.0%                | 0 | 0.0%    | 3  | 100.0%           | 0 | 0.0%                | 0      | 0.0%                      |
| Pre-Professional Zoology, Chiropractic   | 0                  | 0                      | 0  | 0.0%     | 0  | 0.0%    | 0  | 0.0%                 | 0  | 0.0%                  | 0 | 0.0%    | 0  | 0.0%             | 0 | 0.0%                | 0      | 0.0%                      |
| Unified Science: Biology                 | 0                  | 0                      | 0  | 0.0%     | 0  | 0.0%    | 0  | 0.0%                 | 0  | 0.0%                  | 0 | 0.0%    | 0  | 0.0%             | 0 | 0.0%                | 0      | 0.0%                      |
| Wildlife Ecology & Conservation          | 9                  | 10                     | 6  | 60.0%    | 3  | 50.0%   | 1  | 16.7%                | 4  | 66.7%                 | 0 | 0.0%    | 4  | 66.7%            | 2 | 33.3%               | 6      | 100.0%                    |
| Total Biological Sciences                | 69                 | 74                     | 56 | 75.7%    | 25 | 44.6%   | 28 | 50.0%                | 53 | 94.6%                 | 1 | 1.8%    | 54 | 96.4%            | 2 | 3.6%                | 17     | 30.4%                     |

\* Data: Self-reported 6 months post-graduation

\*\* Chosen status: "Other" includes post -graduation internships

\*\*\*Includes student teaching

### College of Arts and Sciences (contd.)

|                                                        | Degrees<br>Awarded | Number<br>of<br>Majors | Re | esponses | E  | nployed |    | ontinuing<br>ducation |    | tal Cont./<br>Smployed | 0 | ther** |    | Total<br>acement |   | eeking<br>ployment |    | ternship<br>cipation*** |
|--------------------------------------------------------|--------------------|------------------------|----|----------|----|---------|----|-----------------------|----|------------------------|---|--------|----|------------------|---|--------------------|----|-------------------------|
| Department of Chemistry and Physics                    |                    |                        |    |          |    |         |    |                       |    |                        |   |        |    |                  |   |                    |    |                         |
| Alternative Energy                                     | 0                  | 0                      | 0  | 0.0%     | 0  | 0.0%    | 0  | 0.0%                  | 0  | 0.0%                   | 0 | 0.0%   | 0  | 0.0%             | 0 | 0.0%               | 0  | 0.0%                    |
| Chemistry                                              | 3                  | 3                      | 3  | 100.0%   | 2  | 66.7%   | 1  | 33.3%                 | 3  | 100.0%                 | 0 | 0.0%   | 3  | 100.0%           | 0 | 0.0%               | 2  | 66.7%                   |
| Chemistry (ACS Accredited)                             | 3                  | 3                      | 2  | 66.7%    | 2  | 100.0%  | 0  | 0.0%                  | 2  | 100.0%                 | 0 | 0.0%   | 2  | 100.0%           | 0 | 0.0%               | 1  | 50.0%                   |
| Chemistry Education                                    | 1                  | 1                      | 1  | 100.0%   | 1  | 100.0%  | 0  | 0.0%                  | 1  | 100.0%                 | 0 | 0.0%   | 1  | 100.0%           | 0 | 0.0%               | 1  | 100.0%                  |
| Nanoscience: Nanoscale Chemistry                       | 0                  | 0                      | 0  | 0.0%     | 0  | 0.0%    | 0  | 0.0%                  | 0  | 0.0%                   | 0 | 0.0%   | 0  | 0.0%             | 0 | 0.0%               | 0  | 0.0%                    |
| Nanoscience: Nanoscale Physics                         | 0                  | 0                      | 0  | 0.0%     | 0  | 0.0%    | 0  | 0.0%                  | 0  | 0.0%                   | 0 | 0.0%   | 0  | 0.0%             | 0 | 0.0%               | 0  | 0.0%                    |
| Physics                                                | 1                  | 1                      | 1  | 100.0%   | 0  | 0.0%    | 1  | 100.0%                | 1  | 100.0%                 | 0 | 0.0%   | 1  | 100.0%           | 0 | 0.0%               | 1  | 100.0%                  |
| Physics Education                                      | 1                  | 1                      | 0  | 0.0%     | 0  | 0.0%    | 0  | 0.0%                  | 0  | 0.0%                   | 0 | 0.0%   | 0  | 0.0%             | 0 | 0.0%               | 0  | 0.0%                    |
| Unified Science: Chemistry                             | 0                  | 0                      | 0  | 0.0%     | 0  | 0.0%    | 0  | 0.0%                  | 0  | 0.0%                   | 0 | 0.0%   | 0  | 0.0%             | 0 | 0.0%               | 0  | 0.0%                    |
| Unified Science: Physics                               | 0                  | 0                      | 0  | 0.0%     | 0  | 0.0%    | 0  | 0.0%                  | 0  | 0.0%                   | 0 | 0.0%   | 0  | 0.0%             | 0 | 0.0%               | 0  | 0.0%                    |
| Total Chemistry and Physics                            | 9                  | 9                      | 7  | 77.8%    | 5  | 71.4%   | 2  | 28.6%                 | 7  | 100.0%                 | 0 | 0.0%   | 7  | 100.0%           | 0 | 0.0%               | 5  | 71.4%                   |
| Department of Communications, Theatre<br>and Languages |                    |                        |    |          |    |         |    |                       |    |                        |   |        |    |                  |   |                    |    |                         |
| Organizational Communication                           | 6                  | 6                      | 4  | 66.7%    | 2  | 50.0%   | 2  | 50.0%                 | 4  | 100.0%                 | 0 | 0.0%   | 4  | 100.0%           | 0 | 0.0%               | 4  | 100.0%                  |
| Public Relations                                       | 17                 | 17                     | 12 | 70.6%    | 12 | 100.0%  | 0  | 0.0%                  | 12 | 100.0%                 | 0 | 0.0%   | 12 | 100.0%           | 0 | 0.0%               | 12 | 100.0%                  |
| Spanish Education                                      | 0                  | 0                      | 0  | 0.0%     | 0  | 0.0%    | 0  | 0.0%                  | 0  | 0.0%                   | 0 | 0.0%   | 0  | 0.0%             | 0 | 0.0%               | 0  | 0.0%                    |
| Spanish                                                | 5                  | 11                     | 10 | 90.9%    | 2  | 20.0%   | 6  | 60.0%                 | 8  | 80.0%                  | 0 | 0.0%   | 8  | 80.0%            | 2 | 20.0%              | 4  | 40.0%                   |
| Speech Communication                                   | 1                  | 1                      | 1  | 100.0%   | 1  | 100.0%  | 0  | 0.0%                  | 1  | 100.0%                 | 0 | 0.0%   | 1  | 100.0%           | 0 | 0.0%               | 1  | 100.0%                  |
| Speech/Theatre Education                               | 4                  | 4                      | 3  | 75.0%    | 3  | 100.0%  | 0  | 0.0%                  | 3  | 100.0%                 | 0 | 0.0%   | 3  | 100.0%           | 0 | 0.0%               | 3  | 100.0%                  |
| Theatre                                                | 2                  | 2                      | 2  | 100.0%   | 1  | 50.0%   | 1  | 50.0%                 | 2  | 100.0%                 | 0 | 0.0%   | 2  | 100.0%           | 0 | 0.0%               | 1  | 50.0%                   |
| Theatre: Performance                                   | 1                  | 1                      | 1  | 100.0%   | 1  | 100.0%  | 0  | 0.0%                  | 1  | 100.0%                 | 0 | 0.0%   | 1  | 100.0%           | 0 | 0.0%               | 1  | 100.0%                  |
| Theatre: Technical & Design                            | 2                  | 2                      | 1  | 50.0%    | 0  | 0.0%    | 1  | 100.0%                | 1  | 100.0%                 | 0 | 0.0%   | 1  | 100.0%           | 0 | 0.0%               | 1  | 100.0%                  |
| Total Communications, Theatre and<br>Languages         | 38                 | 44                     | 34 | 77.3%    | 22 | 64.7%   | 10 | 29.4%                 | 32 | 94.1%                  | 0 | 0.0%   | 32 | 94.1%            | 2 | 5.9%               | 27 | 79.4%                   |

\* Data: Self-reported 6 months post-graduation

\*\* Chosen status: "Other" includes post -graduation internships

\*\*\*Includes student teaching

2010-2011

### College of Arts and Sciences (contd.)

|                                                                | Degrees<br>Awarded | Number<br>of<br>Majors | R  | Responses |    | Employed |    | Continuing<br>Education |    | Total Cont./<br>Employed |   | Other** |    | Total<br>Placement |   | Seeking<br>ployment |    | Internship<br>Participation*** |  |
|----------------------------------------------------------------|--------------------|------------------------|----|-----------|----|----------|----|-------------------------|----|--------------------------|---|---------|----|--------------------|---|---------------------|----|--------------------------------|--|
| Department of English                                          |                    |                        |    |           |    |          |    |                         |    |                          |   |         |    |                    |   |                     |    |                                |  |
| English Education                                              | 7                  | 7                      | 4  | 57.1%     | 2  | 50.0%    | 1  | 25.0%                   | 3  | 75.0%                    | 0 | 0.0%    | 3  | 75.0%              | 1 | 25.0%               | 4  | 100.0%                         |  |
| English                                                        | 8                  | 8                      | 3  | 37.5%     | 1  | 33.3%    | 2  | 66.7%                   | 3  | 100.0%                   | 0 | 0.0%    | 3  | 100.0%             | 0 | 0.0%                | 2  | 66.7%                          |  |
| Total English                                                  | 15                 | 15                     | 7  | 46.7%     | 3  | 42.9%    | 3  | 42.9%                   | 6  | 85.7%                    | 0 | 0.0%    | 6  | 85.7%              | 0 | 0.0%                | 6  | 85.7%                          |  |
| Department of Geology and Geography                            |                    |                        |    |           |    |          |    |                         |    |                          |   |         |    |                    |   |                     |    |                                |  |
| Geography                                                      | 4                  | 4                      | 3  | 75.0%     | 2  | 66.7%    | 1  | 33.3%                   | 3  | 100.0%                   | 0 | 0.0%    | 3  | 100.0%             | 0 | 0.0%                | 0  | 0.0%                           |  |
| Geology: Environmental                                         | 7                  | 8                      | 5  | 62.5%     | 1  | 20.0%    | 4  | 80.0%                   | 5  | 100.0%                   | 0 | 0.0%    | 5  | 100.0%             | 0 | 0.0%                | 3  | 60.0%                          |  |
| Geology: General                                               | 3                  | 3                      | 3  | 100.0%    | 3  | 100.0%   | 0  | 0.0%                    | 3  | 100.0%                   | 0 | 0.0%    | 3  | 100.0%             | 0 | 0.0%                | 0  | 0.0%                           |  |
| Geographic Information Sci:                                    | -                  |                        | -  |           | -  |          |    | ,.                      | -  |                          |   | ,.      | -  |                    | - | ,.                  | -  | ,.                             |  |
| Civic/Public Emphasis                                          | 1                  | 1                      | 0  | 0.0%      | 0  | 0.0%     | 0  | 0.0%                    | 0  | 0.0%                     | 0 | 0.0%    | 0  | 0.0%               | 0 | 0.0%                | 0  | 0.0%                           |  |
| Geographic Information Sci: Data &                             | _                  | _                      |    |           |    |          | _  |                         |    |                          |   |         | -  |                    | _ |                     | _  |                                |  |
| Technology Emphasis                                            | 0                  | 0                      | 0  | 0.0%      | 0  | 0.0%     | 0  | 0.0%                    | 0  | 0.0%                     | 0 | 0.0%    | 0  | 0.0%               | 0 | 0.0%                | 0  | 0.0%                           |  |
| Geographic Information Sci: Earth<br>Technology Emphasis       | 0                  | 1                      | 1  | 100.0%    | 0  | 0.0%     | 1  | 100.0%                  | 1  | 100.0%                   | 0 | 0.0%    | 1  | 100.0%             | 0 | 0.0%                | 0  | 0.0%                           |  |
| Geographic Information Sci:                                    | 0                  | 1                      | 1  | 100.070   | 0  | 0.070    | 1  | 100.070                 | 1  | 100.070                  | 0 | 0.070   | 1  | 100.070            | 0 | 0.070               | 0  | 0.070                          |  |
| Geographic Emphasis                                            | 3                  | 3                      | 1  | 33.3%     | 0  | 0.0%     | 1  | 100.0%                  | 1  | 100.0%                   | 0 | 0.0%    | 1  | 100.0%             | 0 | 0.0%                | 0  | 0.0%                           |  |
| Unified Science: Earth Science                                 | 0                  | 0                      | 0  | 0.0%      | 0  | 0.0%     | 0  | 0.0%                    | 0  | 0.0%                     | 0 | 0.0%    | 0  | 0.0%               | 0 | 0.0%                | 0  | 0.0%                           |  |
| Total Geology and Geography                                    | 18                 | 20                     | 13 | 65.0%     | 6  | 46.2%    | 7  | 53.8%                   | 13 | 100.0%                   | 0 | 0.0%    | 13 | 100.0%             | 0 | 0.0%                | 3  | 23.1%                          |  |
| Department of History, Humanities,                             |                    |                        |    |           |    |          |    |                         |    |                          |   |         |    |                    |   |                     |    |                                |  |
| Philosophy and Political Science                               |                    |                        |    |           |    |          |    |                         |    |                          |   |         |    |                    |   |                     |    |                                |  |
|                                                                | 11                 | 11                     | 7  | (2 (0)    | 2  | 42 00/   |    | 42 00/                  |    | 05 70/                   | 0 | 0.00/   | (  | 05 70/             | 1 | 14 20/              | 2  | 42.00/                         |  |
| History                                                        | 11                 | 11                     | /  | 63.6%     | 3  | 42.9%    | 3  | 42.9%                   | 6  | 85.7%                    | 0 | 0.0%    | 6  | 85.7%              | 1 | 14.3%               | 3  | 42.9%                          |  |
| Humanities                                                     |                    |                        |    | 100.0%    | 0  | 0.0%     | 1  | 100.0%                  |    | 100.0%                   | 0 | 0.0%    | 1  | 100.0%             | 0 | 0.0%                | 0  | 0.0%                           |  |
| Philosophy                                                     | 4                  | 5                      | 4  | 80.0%     | 3  | 75.0%    | 1  | 25.0%                   | 4  | 100.0%                   | 0 | 0.0%    | 4  | 100.0%             | 0 | 0.0%                | 1  | 25.0%                          |  |
| Political Science                                              | 8                  | 8                      | 6  | 75.0%     | 3  | 50.0%    | 3  | 50.0%                   | 6  | 100.0%                   | 0 | 0.0%    | 6  | 100.0%             | 0 | 0.0%                | 4  | 66.7%                          |  |
| Public Administration                                          | 2                  | 3                      | 2  | 66.7%     | 1  | 50.0%    | 1  | 50.0%                   | 2  | 100.0%                   | 0 | 0.0%    | 2  | 100.0%             | 0 | 0.0%                | 2  | 100.0%                         |  |
| Social Science                                                 | 15                 | 15                     | 11 | 73.3%     | 8  | 72.7%    | 3  | 27.3%                   | 11 | 100.0%                   | 0 | 0.0%    | 11 | 100.0%             | 0 | 0.0%                | 11 | 100.0%                         |  |
| Total History, Humanities,<br>Philosophy and Political Science | 41                 | 43                     | 31 | 72.1%     | 18 | 58.1%    | 12 | 38.7%                   | 30 | 96.8%                    | 0 | 0.0%    | 30 | 96.8%              | 1 | 3.2%                | 21 | 67.7%                          |  |

### College of Arts and Sciences (contd.)

|                                                   | Degrees<br>Awarded | Number<br>of<br>Majors | Re  | sponses | En  | nployed |    | ntinuing<br>ducation |     | al Cont./<br>nployed | C | Other** |     | Total<br>acement |   | Seeking<br>ployment |    | tternship<br>cipation*** |
|---------------------------------------------------|--------------------|------------------------|-----|---------|-----|---------|----|----------------------|-----|----------------------|---|---------|-----|------------------|---|---------------------|----|--------------------------|
| Department of Mathematics and Statistics          |                    |                        |     |         |     |         |    |                      |     |                      |   |         |     |                  |   |                     |    |                          |
| Mathematics                                       | 5                  | 5                      | 2   | 40.0%   | 2   | 100.0%  | 0  | 0.0%                 | 2   | 100.0%               | 0 | 0.0%    | 2   | 100.0%           | 0 | 0.0%                | 0  | 0.0%                     |
| Mathematics Education                             | 5                  | 5                      | 4   | 80.0%   | 3   | 75.0%   | 1  | 25.0%                | 4   | 100.0%               | 0 | 0.0%    | 4   | 100.0%           | 0 | 0.0%                | 4  | 100.0%                   |
| Statistics                                        | 0                  | 0                      | 0   | 0.0%    | 0   | 0.0%    | 0  | 0.0%                 | 0   | 0.0%                 | 0 | 0.0%    | 0   | 0.0%             | 0 | 0.0%                | 0  | 0.0%                     |
| Statistics: Actuarial Science                     | 3                  | 3                      | 3   | 100.0%  | 3   | 100.0%  | 0  | 0.0%                 | 3   | 100.0%               | 0 | 0.0%    | 3   | 100.0%           | 0 | 0.0%                | 0  | 0.0%                     |
| Statistics: Applied Mathematics                   | 0                  | 0                      | 0   | 0.0%    | 0   | 0.0%    | 0  | 0.0%                 | 0   | 0.0%                 | 0 | 0.0%    | 0   | 0.0%             | 0 | 0.0%                | 0  | 0.0%                     |
| Total Department of Mathematics<br>and Statistics | 13                 | 13                     | 9   | 69.2%   | 8   | 88.9%   | 1  | 11.1%                | 9   | 100.0%               | 0 | 0.0%    | 9   | 100.0%           | 0 | 0.0%                | 4  | 44.4%                    |
| Department of Music                               |                    |                        |     |         |     |         |    |                      |     |                      |   |         |     |                  |   |                     |    |                          |
| Instru Music Educ/Non Piano                       | 7                  | 7                      | 5   | 71.4%   | 4   | 80.0%   | 0  | 0.0%                 | 4   | 80.0%                | 1 | 20.0%   | 5   | 100.0%           | 0 | 0.0%                | 5  | 100.0%                   |
| Instru Music Educ/Piano                           | 0                  | 0                      | 0   | 0.0%    | 0   | 0.0%    | 0  | 0.0%                 | 0   | 0.0%                 | 0 | 0.0%    | 0   | 0.0%             | 0 | 0.0%                | 0  | 0.0%                     |
| Music                                             | 2                  | 2                      | 2   | 100.0%  | 0   | 0.0%    | 2  | 100.0%               | 2   | 100.0%               | 0 | 0.0%    | 2   | 100.0%           | 0 | 0.0%                | 0  | 0.0%                     |
| Vocal Music Educ/Piano                            | 0                  | 0                      | 0   | 0.0%    | 0   | 0.0%    | 0  | 0.0%                 | 0   | 0.0%                 | 0 | 0.0%    | 0   | 0.0%             | 0 | 0.0%                | 0  | 0.0%                     |
| Vocal Music Educ/Voice                            | 6                  | 6                      | 4   | 66.7%   | 2   | 50.0%   | 1  | 25.0%                | 3   | 75.0%                | 0 | 0.0%    | 3   | 75.0%            | 1 | 25.0%               | 4  | 100.0%                   |
| Total Department of Music                         | 15                 | 15                     | 11  | 73.3%   | 6   | 54.5%   | 3  | 27.3%                | 9   | 81.8%                | 1 | 9.1%    | 10  | 90.9%            | 1 | 9.1%                | 9  | 81.8%                    |
| Total College of Arts and Sciences                | 232                | 247                    | 176 | 71.3%   | 100 | 56.8%   | 66 | 37.5%                | 166 | 94.3%                | 2 | 1.1%    | 168 | 95.5%            | 7 | 4.0%                | 97 | 55.1%                    |

\* Data: Self-reported 6 months post-graduation

\*\* Chosen status: "Other" includes post -graduation internships

\*\*\*Includes student teaching

2010-2011

**Melvin and Valorie Booth College of Business and Professional Studies** 