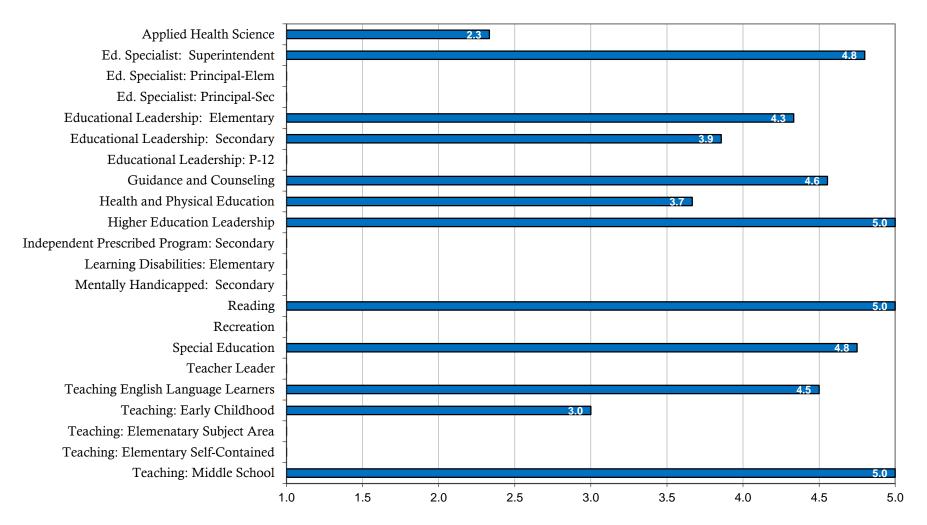

## MISSOURI STATE UNIVERSITY Post-Graduate Summary by College

2010-2011

### **College of Education and Human Services**

|                                                                   | Degrees<br>Awarded | Number of<br>Majors | Re | sponses | Eı | nployed |    | ntinuing<br>lucation |    | tal Cont./<br>mployed | 0 | Other** | Pl | Total<br>lacement |   | Seeking<br>1ployment |    | iternship<br>icipation*** |
|-------------------------------------------------------------------|--------------------|---------------------|----|---------|----|---------|----|----------------------|----|-----------------------|---|---------|----|-------------------|---|----------------------|----|---------------------------|
| Department of Curriculum and<br>Instruction                       |                    |                     |    |         |    |         |    |                      |    |                       |   |         |    |                   |   |                      |    |                           |
| Elementary Education                                              | 93                 | 97                  | 57 | 58.8%   | 43 | 75.4%   | 7  | 12.3%                | 50 | 87.7%                 | 0 | 0.0%    | 50 | 87.7%             | 7 | 12.3%                | 57 | 100.0%                    |
| Secondary Education                                               | 0                  | 0                   | 0  | 0.0%    | 0  | 0.0%    | 0  | 0.0%                 | 0  | 0.0%                  | 0 | 0.0%    | 0  | 0.0%              | 0 | 0.0%                 | 0  | 0.0%                      |
| Middle School Education<br>Special Education: Cross               | 9                  | 9                   | 6  | 66.7%   | 5  | 83.3%   | 1  | 16.7%                | 6  | 100.0%                | 0 | 0.0%    | 6  | 100.0%            | 0 | 0.0%                 | 6  | 100.0%                    |
| Categorial                                                        | 4                  | 19                  | 11 | 57.9%   | 8  | 72.7%   | 3  | 27.3%                | 11 | 100.0%                | 0 | 0.0%    | 11 | 100.0%            | 0 | 0.0%                 | 11 | 100.0%                    |
| Total Curriculum and Instruction                                  | 106                | 125                 | 74 | 59.2%   | 56 | 75.7%   | 11 | 14.9%                | 67 | 90.5%                 | 0 | 0.0%    | 67 | 90.5%             | 7 | 9.5%                 | 74 | 100.0%                    |
| Department of Health, Physical<br>Education, Recreation and Dance |                    |                     |    |         |    |         |    |                      |    |                       |   |         |    |                   |   |                      |    |                           |
| Physical Education<br>Recreation: Recreation and Parks            | 25                 | 25                  | 15 | 60.0%   | 7  | 46.7%   | 6  | 40.0%                | 13 | 86.7%                 | 0 | 0.0%    | 13 | 86.7%             | 2 | 13.3%                | 15 | 100.0%                    |
| Management<br>Recreation: Therapeutic                             | 20                 | 22                  | 15 | 68.2%   | 12 | 80.0%   | 2  | 13.3%                | 14 | 93.3%                 | 1 | 6.7%    | 15 | 100.0%            | 0 | 0.0%                 | 15 | 100.0%                    |
| Recreation<br>Recreation: Corporate                               | 8                  | 11                  | 7  | 63.6%   | 5  | 71.4%   | 0  | 0.0%                 | 5  | 71.4%                 | 2 | 28.6%   | 7  | 100.0%            | 0 | 0.0%                 | 7  | 100.0%                    |
| Recreation/Wellness                                               | 30                 | 31                  | 22 | 71.0%   | 15 | 68.2%   | 6  | 27.3%                | 21 | 95.5%                 | 1 | 4.5%    | 22 | 100.0%            | 0 | 0.0%                 | 22 | 100.0%                    |
| Total Health, Physical Education,<br>Recreation and Dance         | 83                 | 89                  | 59 | 66.3%   | 39 | 66.1%   | 14 | 23.7%                | 53 | 89.8%                 | 4 | 6.8%    | 57 | 96.6%             | 2 | 3.4%                 | 59 | 100.0%                    |
| Department of Family and Consumer<br>Sciences                     | 21                 | 23                  | 17 | 73.9%   | 10 | 58.8%   | 3  | 17.6%                | 13 | 76.5%                 | 0 | 0.0%    | 13 | 76 50/            | 4 | 23.5%                | 15 | 00 <b>3</b> 0/            |
| Child and Family Studies<br>Family and Consumer Science           |                    |                     | 17 |         |    |         |    |                      |    |                       |   |         | 15 | 76.5%             | 4 |                      | 15 | 88.2%                     |
| Education                                                         | 2                  | 2                   | 1  | 50.0%   | 1  | 100.0%  | 0  | 0.0%                 | 1  | 100.0%                | 0 | 0.0%    | I  | 100.0%            | 0 | 0.0%                 | 1  | 100.0%                    |
| Foods and Nutrition: Dietetics<br>Foods and Nutrition: Rest/Food  | 8                  | 8                   | 6  | 75.0%   | 3  | 50.0%   | 1  | 16.7%                | 4  | 66.7%                 | 2 | 33.3%   | 6  | 100.0%            | 0 | 0.0%                 | 0  | 0.0%                      |
| Service Mgmt<br>Merchandising of Textiles, Apparel                | 0                  | 0                   | 0  | 0.0%    | 0  | 0.0%    | 0  | 0.0%                 | 0  | 0.0%                  | 0 | 0.0%    | 0  | 0.0%              | 0 | 0.0%                 | 0  | 0.0%                      |
| & Furnishings                                                     | 18                 | 18                  | 8  | 44.4%   | 7  | 87.5%   | 1  | 12.5%                | 8  | 100.0%                | 0 | 0.0%    | 8  | 100.0%            | 0 | 0.0%                 | 8  | 100.0%                    |
| BT-Other                                                          | 3                  | 3                   | 1  | 33.3%   | 1  | 100.0%  | 0  | 0.0%                 | 1  | 100.0%                | 0 | 0.0%    | 1  | 100.0%            | 0 | 0.0%                 | 0  | 0.0%                      |
| Total Family and Consumer Sciences                                | 52                 | 54                  | 33 | 61.1%   | 22 | 66.7%   | 5  | 15.2%                | 27 | 81.8%                 | 2 | 6.1%    | 29 | 87.9%             | 4 | 12.1%                | 24 | 72.7%                     |

\* Data: Self-reported 6 months post-graduation

\*\* Chosen status: "Other" includes post -graduation internships

\*\*\*Includes student teaching

College of Education and Human Services (contd.)

|                                                       | Degrees<br>Awarded | Number<br>of Majors | Re  | sponses | En  | nployed |    | ntinuing<br>ducation |     | ıl Cont./<br>nployed | 0 | ther** |     | Total<br>acement |    | eeking<br>oloyment |     | ernship<br>ipation*** |
|-------------------------------------------------------|--------------------|---------------------|-----|---------|-----|---------|----|----------------------|-----|----------------------|---|--------|-----|------------------|----|--------------------|-----|-----------------------|
| Department of Psychology, Sociology<br>and Counseling |                    |                     |     |         |     |         |    |                      |     |                      |   |        |     |                  |    |                    |     |                       |
| Industrial Psychology                                 | 13                 | 13                  | 10  | 76.9%   | 8   | 80.0%   | 2  | 20.0%                | 10  | 100.0%               | 0 | 0.0%   | 10  | 100.0%           | 0  | 0.0%               | 1   | 10.0%                 |
| Psychology                                            | 48                 | 55                  | 39  | 70.9%   | 17  | 43.6%   | 18 | 46.2%                | 35  | 89.7%                | 1 | 2.6%   | 36  | 92.3%            | 3  | 7.7%               | 8   | 20.5%                 |
| Psychology/Sociology                                  | 26                 | 26                  | 17  | 65.4%   | 12  | 70.6%   | 3  | 17.6%                | 15  | 88.2%                | 0 | 0.0%   | 15  | 88.2%            | 2  | 11.8%              | 2   | 11.8%                 |
| Sociology                                             | 1                  | 1                   | 1   | 100.0%  | 0   | 0.0%    | 1  | 100.0%               | 1   | 100.0%               | 0 | 0.0%   | 1   | 100.0%           | 0  | 0.0%               | 1   | 100.0%                |
| Sociology: Social Control                             | 6                  | 6                   | 5   | 83.3%   | 4   | 80.0%   | 1  | 20.0%                | 5   | 100.0%               | 0 | 0.0%   | 5   | 100.0%           | 0  | 0.0%               | 5   | 100.0%                |
| Sociology: Social Foundations                         | 4                  | 4                   | 1   | 25.0%   | 1   | 100.0%  | 0  | 0.0%                 | 1   | 100.0%               | 0 | 0.0%   | 1   | 100.0%           | 0  | 0.0%               | 1   | 100.0%                |
| Total Psychology, Sociology and<br>Counseling         | 98                 | 105                 | 73  | 69.5%   | 42  | 57.5%   | 25 | 34.2%                | 67  | 91.8%                | 1 | 1.4%   | 68  | 93.2%            | 5  | 6.8%               | 18  | 24.7%                 |
| Total College of Education and<br>Human Services      | 339                | 373                 | 239 | 64.1%   | 159 | 66.5%   | 55 | 23.0%                | 214 | 89.5%                | 7 | 2.9%   | 221 | 92.5%            | 18 | 7.5%               | 175 | 73.2%                 |