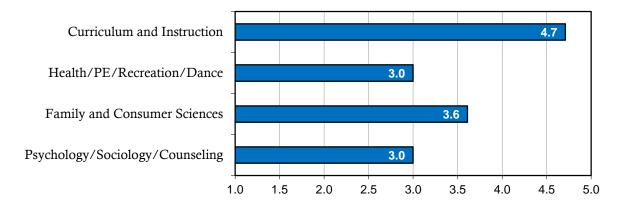

## MISSOURI STATE UNIVERSITY Post-Graduate Summary by College

2010-2011

### **College of Education and Human Services**

|                                                                   | Degrees<br>Awarded | Number of<br>Majors | Re | sponses | Eı | nployed |    | ntinuing<br>lucation |    | tal Cont./<br>mployed | 0 | Other** | Pl | Total<br>lacement |   | Seeking<br>1ployment |    | iternship<br>icipation*** |
|-------------------------------------------------------------------|--------------------|---------------------|----|---------|----|---------|----|----------------------|----|-----------------------|---|---------|----|-------------------|---|----------------------|----|---------------------------|
| Department of Curriculum and<br>Instruction                       |                    |                     |    |         |    |         |    |                      |    |                       |   |         |    |                   |   |                      |    |                           |
| Elementary Education                                              | 93                 | 97                  | 57 | 58.8%   | 43 | 75.4%   | 7  | 12.3%                | 50 | 87.7%                 | 0 | 0.0%    | 50 | 87.7%             | 7 | 12.3%                | 57 | 100.0%                    |
| Secondary Education                                               | 0                  | 0                   | 0  | 0.0%    | 0  | 0.0%    | 0  | 0.0%                 | 0  | 0.0%                  | 0 | 0.0%    | 0  | 0.0%              | 0 | 0.0%                 | 0  | 0.0%                      |
| Middle School Education<br>Special Education: Cross               | 9                  | 9                   | 6  | 66.7%   | 5  | 83.3%   | 1  | 16.7%                | 6  | 100.0%                | 0 | 0.0%    | 6  | 100.0%            | 0 | 0.0%                 | 6  | 100.0%                    |
| Categorial                                                        | 4                  | 19                  | 11 | 57.9%   | 8  | 72.7%   | 3  | 27.3%                | 11 | 100.0%                | 0 | 0.0%    | 11 | 100.0%            | 0 | 0.0%                 | 11 | 100.0%                    |
| Total Curriculum and Instruction                                  | 106                | 125                 | 74 | 59.2%   | 56 | 75.7%   | 11 | 14.9%                | 67 | 90.5%                 | 0 | 0.0%    | 67 | 90.5%             | 7 | 9.5%                 | 74 | 100.0%                    |
| Department of Health, Physical<br>Education, Recreation and Dance |                    |                     |    |         |    |         |    |                      |    |                       |   |         |    |                   |   |                      |    |                           |
| Physical Education<br>Recreation: Recreation and Parks            | 25                 | 25                  | 15 | 60.0%   | 7  | 46.7%   | 6  | 40.0%                | 13 | 86.7%                 | 0 | 0.0%    | 13 | 86.7%             | 2 | 13.3%                | 15 | 100.0%                    |
| Management<br>Recreation: Therapeutic                             | 20                 | 22                  | 15 | 68.2%   | 12 | 80.0%   | 2  | 13.3%                | 14 | 93.3%                 | 1 | 6.7%    | 15 | 100.0%            | 0 | 0.0%                 | 15 | 100.0%                    |
| Recreation<br>Recreation: Corporate                               | 8                  | 11                  | 7  | 63.6%   | 5  | 71.4%   | 0  | 0.0%                 | 5  | 71.4%                 | 2 | 28.6%   | 7  | 100.0%            | 0 | 0.0%                 | 7  | 100.0%                    |
| Recreation/Wellness                                               | 30                 | 31                  | 22 | 71.0%   | 15 | 68.2%   | 6  | 27.3%                | 21 | 95.5%                 | 1 | 4.5%    | 22 | 100.0%            | 0 | 0.0%                 | 22 | 100.0%                    |
| Total Health, Physical Education,<br>Recreation and Dance         | 83                 | 89                  | 59 | 66.3%   | 39 | 66.1%   | 14 | 23.7%                | 53 | 89.8%                 | 4 | 6.8%    | 57 | 96.6%             | 2 | 3.4%                 | 59 | 100.0%                    |
| Department of Family and Consumer<br>Sciences                     | 21                 | 23                  | 17 | 73.9%   | 10 | 58.8%   | 3  | 17.6%                | 13 | 76.5%                 | 0 | 0.0%    | 13 | 76 50/            | 4 | 23.5%                | 15 | 00 <b>3</b> 0/            |
| Child and Family Studies<br>Family and Consumer Science           |                    |                     | 17 |         |    |         |    |                      |    |                       |   |         | 15 | 76.5%             | 4 |                      | 15 | 88.2%                     |
| Education                                                         | 2                  | 2                   | 1  | 50.0%   | 1  | 100.0%  | 0  | 0.0%                 | 1  | 100.0%                | 0 | 0.0%    | I  | 100.0%            | 0 | 0.0%                 | 1  | 100.0%                    |
| Foods and Nutrition: Dietetics<br>Foods and Nutrition: Rest/Food  | 8                  | 8                   | 6  | 75.0%   | 3  | 50.0%   | 1  | 16.7%                | 4  | 66.7%                 | 2 | 33.3%   | 6  | 100.0%            | 0 | 0.0%                 | 0  | 0.0%                      |
| Service Mgmt<br>Merchandising of Textiles, Apparel                | 0                  | 0                   | 0  | 0.0%    | 0  | 0.0%    | 0  | 0.0%                 | 0  | 0.0%                  | 0 | 0.0%    | 0  | 0.0%              | 0 | 0.0%                 | 0  | 0.0%                      |
| & Furnishings                                                     | 18                 | 18                  | 8  | 44.4%   | 7  | 87.5%   | 1  | 12.5%                | 8  | 100.0%                | 0 | 0.0%    | 8  | 100.0%            | 0 | 0.0%                 | 8  | 100.0%                    |
| BT-Other                                                          | 3                  | 3                   | 1  | 33.3%   | 1  | 100.0%  | 0  | 0.0%                 | 1  | 100.0%                | 0 | 0.0%    | 1  | 100.0%            | 0 | 0.0%                 | 0  | 0.0%                      |
| Total Family and Consumer Sciences                                | 52                 | 54                  | 33 | 61.1%   | 22 | 66.7%   | 5  | 15.2%                | 27 | 81.8%                 | 2 | 6.1%    | 29 | 87.9%             | 4 | 12.1%                | 24 | 72.7%                     |

\* Data: Self-reported 6 months post-graduation

\*\* Chosen status: "Other" includes post -graduation internships

\*\*\*Includes student teaching

College of Education and Human Services (contd.)

|                                                       | Degrees<br>Awarded | Number<br>of Majors | Re  | sponses | En  | nployed |    | ntinuing<br>ducation |     | ıl Cont./<br>nployed | 0 | ther** |     | Total<br>acement |    | eeking<br>oloyment |     | ernship<br>ipation*** |
|-------------------------------------------------------|--------------------|---------------------|-----|---------|-----|---------|----|----------------------|-----|----------------------|---|--------|-----|------------------|----|--------------------|-----|-----------------------|
| Department of Psychology, Sociology<br>and Counseling |                    |                     |     |         |     |         |    |                      |     |                      |   |        |     |                  |    |                    |     |                       |
| Industrial Psychology                                 | 13                 | 13                  | 10  | 76.9%   | 8   | 80.0%   | 2  | 20.0%                | 10  | 100.0%               | 0 | 0.0%   | 10  | 100.0%           | 0  | 0.0%               | 1   | 10.0%                 |
| Psychology                                            | 48                 | 55                  | 39  | 70.9%   | 17  | 43.6%   | 18 | 46.2%                | 35  | 89.7%                | 1 | 2.6%   | 36  | 92.3%            | 3  | 7.7%               | 8   | 20.5%                 |
| Psychology/Sociology                                  | 26                 | 26                  | 17  | 65.4%   | 12  | 70.6%   | 3  | 17.6%                | 15  | 88.2%                | 0 | 0.0%   | 15  | 88.2%            | 2  | 11.8%              | 2   | 11.8%                 |
| Sociology                                             | 1                  | 1                   | 1   | 100.0%  | 0   | 0.0%    | 1  | 100.0%               | 1   | 100.0%               | 0 | 0.0%   | 1   | 100.0%           | 0  | 0.0%               | 1   | 100.0%                |
| Sociology: Social Control                             | 6                  | 6                   | 5   | 83.3%   | 4   | 80.0%   | 1  | 20.0%                | 5   | 100.0%               | 0 | 0.0%   | 5   | 100.0%           | 0  | 0.0%               | 5   | 100.0%                |
| Sociology: Social Foundations                         | 4                  | 4                   | 1   | 25.0%   | 1   | 100.0%  | 0  | 0.0%                 | 1   | 100.0%               | 0 | 0.0%   | 1   | 100.0%           | 0  | 0.0%               | 1   | 100.0%                |
| Total Psychology, Sociology and<br>Counseling         | 98                 | 105                 | 73  | 69.5%   | 42  | 57.5%   | 25 | 34.2%                | 67  | 91.8%                | 1 | 1.4%   | 68  | 93.2%            | 5  | 6.8%               | 18  | 24.7%                 |
| Total College of Education and<br>Human Services      | 339                | 373                 | 239 | 64.1%   | 159 | 66.5%   | 55 | 23.0%                | 214 | 89.5%                | 7 | 2.9%   | 221 | 92.5%            | 18 | 7.5%               | 175 | 73.2%                 |