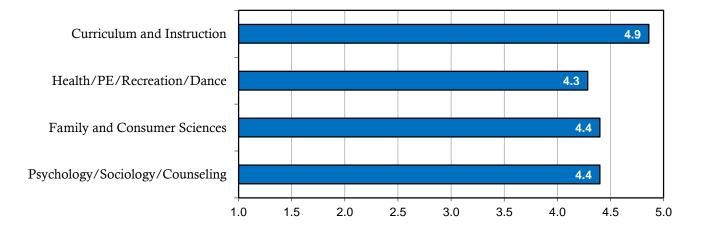

### **College of Education and Human Services**

|                                                                   | Degrees<br>Awarded | Number of<br>Majors | Re | sponses | Eı | nployed |    | ntinuing<br>lucation |    | tal Cont./<br>mployed | 0 | Other** | Pl | Total<br>lacement |   | Seeking<br>1ployment |    | iternship<br>icipation*** |
|-------------------------------------------------------------------|--------------------|---------------------|----|---------|----|---------|----|----------------------|----|-----------------------|---|---------|----|-------------------|---|----------------------|----|---------------------------|
| Department of Curriculum and<br>Instruction                       |                    |                     |    |         |    |         |    |                      |    |                       |   |         |    |                   |   |                      |    |                           |
| Elementary Education                                              | 93                 | 97                  | 57 | 58.8%   | 43 | 75.4%   | 7  | 12.3%                | 50 | 87.7%                 | 0 | 0.0%    | 50 | 87.7%             | 7 | 12.3%                | 57 | 100.0%                    |
| Secondary Education                                               | 0                  | 0                   | 0  | 0.0%    | 0  | 0.0%    | 0  | 0.0%                 | 0  | 0.0%                  | 0 | 0.0%    | 0  | 0.0%              | 0 | 0.0%                 | 0  | 0.0%                      |
| Middle School Education<br>Special Education: Cross               | 9                  | 9                   | 6  | 66.7%   | 5  | 83.3%   | 1  | 16.7%                | 6  | 100.0%                | 0 | 0.0%    | 6  | 100.0%            | 0 | 0.0%                 | 6  | 100.0%                    |
| Categorial                                                        | 4                  | 19                  | 11 | 57.9%   | 8  | 72.7%   | 3  | 27.3%                | 11 | 100.0%                | 0 | 0.0%    | 11 | 100.0%            | 0 | 0.0%                 | 11 | 100.0%                    |
| Total Curriculum and Instruction                                  | 106                | 125                 | 74 | 59.2%   | 56 | 75.7%   | 11 | 14.9%                | 67 | 90.5%                 | 0 | 0.0%    | 67 | 90.5%             | 7 | 9.5%                 | 74 | 100.0%                    |
| Department of Health, Physical<br>Education, Recreation and Dance |                    |                     |    |         |    |         |    |                      |    |                       |   |         |    |                   |   |                      |    |                           |
| Physical Education<br>Recreation: Recreation and Parks            | 25                 | 25                  | 15 | 60.0%   | 7  | 46.7%   | 6  | 40.0%                | 13 | 86.7%                 | 0 | 0.0%    | 13 | 86.7%             | 2 | 13.3%                | 15 | 100.0%                    |
| Management<br>Recreation: Therapeutic                             | 20                 | 22                  | 15 | 68.2%   | 12 | 80.0%   | 2  | 13.3%                | 14 | 93.3%                 | 1 | 6.7%    | 15 | 100.0%            | 0 | 0.0%                 | 15 | 100.0%                    |
| Recreation<br>Recreation: Corporate                               | 8                  | 11                  | 7  | 63.6%   | 5  | 71.4%   | 0  | 0.0%                 | 5  | 71.4%                 | 2 | 28.6%   | 7  | 100.0%            | 0 | 0.0%                 | 7  | 100.0%                    |
| Recreation/Wellness                                               | 30                 | 31                  | 22 | 71.0%   | 15 | 68.2%   | 6  | 27.3%                | 21 | 95.5%                 | 1 | 4.5%    | 22 | 100.0%            | 0 | 0.0%                 | 22 | 100.0%                    |
| Total Health, Physical Education,<br>Recreation and Dance         | 83                 | 89                  | 59 | 66.3%   | 39 | 66.1%   | 14 | 23.7%                | 53 | 89.8%                 | 4 | 6.8%    | 57 | 96.6%             | 2 | 3.4%                 | 59 | 100.0%                    |
| Department of Family and Consumer<br>Sciences                     | 21                 | 23                  | 17 | 73.9%   | 10 | 58.8%   | 3  | 17.6%                | 13 | 76.5%                 | 0 | 0.0%    | 13 | 76 50/            | 4 | 23.5%                | 15 | 00 <b>3</b> 0/            |
| Child and Family Studies<br>Family and Consumer Science           |                    |                     | 17 |         |    |         |    |                      |    |                       |   |         | 15 | 76.5%             | 4 |                      | 15 | 88.2%                     |
| Education                                                         | 2                  | 2                   | 1  | 50.0%   | 1  | 100.0%  | 0  | 0.0%                 | 1  | 100.0%                | 0 | 0.0%    | I  | 100.0%            | 0 | 0.0%                 | 1  | 100.0%                    |
| Foods and Nutrition: Dietetics<br>Foods and Nutrition: Rest/Food  | 8                  | 8                   | 6  | 75.0%   | 3  | 50.0%   | 1  | 16.7%                | 4  | 66.7%                 | 2 | 33.3%   | 6  | 100.0%            | 0 | 0.0%                 | 0  | 0.0%                      |
| Service Mgmt<br>Merchandising of Textiles, Apparel                | 0                  | 0                   | 0  | 0.0%    | 0  | 0.0%    | 0  | 0.0%                 | 0  | 0.0%                  | 0 | 0.0%    | 0  | 0.0%              | 0 | 0.0%                 | 0  | 0.0%                      |
| & Furnishings                                                     | 18                 | 18                  | 8  | 44.4%   | 7  | 87.5%   | 1  | 12.5%                | 8  | 100.0%                | 0 | 0.0%    | 8  | 100.0%            | 0 | 0.0%                 | 8  | 100.0%                    |
| BT-Other                                                          | 3                  | 3                   | 1  | 33.3%   | 1  | 100.0%  | 0  | 0.0%                 | 1  | 100.0%                | 0 | 0.0%    | 1  | 100.0%            | 0 | 0.0%                 | 0  | 0.0%                      |
| Total Family and Consumer Sciences                                | 52                 | 54                  | 33 | 61.1%   | 22 | 66.7%   | 5  | 15.2%                | 27 | 81.8%                 | 2 | 6.1%    | 29 | 87.9%             | 4 | 12.1%                | 24 | 72.7%                     |

\* Data: Self-reported 6 months post-graduation

\*\* Chosen status: "Other" includes post -graduation internships

\*\*\*Includes student teaching

College of Education and Human Services (contd.)

|                                                       | Degrees<br>Awarded | Number<br>of Majors | Re  | sponses | En  | nployed |    | ntinuing<br>ducation |     | ıl Cont./<br>nployed | 0 | ther** |     | Total<br>acement |    | eeking<br>oloyment |     | ernship<br>ipation*** |
|-------------------------------------------------------|--------------------|---------------------|-----|---------|-----|---------|----|----------------------|-----|----------------------|---|--------|-----|------------------|----|--------------------|-----|-----------------------|
| Department of Psychology, Sociology<br>and Counseling |                    |                     |     |         |     |         |    |                      |     |                      |   |        |     |                  |    |                    |     |                       |
| Industrial Psychology                                 | 13                 | 13                  | 10  | 76.9%   | 8   | 80.0%   | 2  | 20.0%                | 10  | 100.0%               | 0 | 0.0%   | 10  | 100.0%           | 0  | 0.0%               | 1   | 10.0%                 |
| Psychology                                            | 48                 | 55                  | 39  | 70.9%   | 17  | 43.6%   | 18 | 46.2%                | 35  | 89.7%                | 1 | 2.6%   | 36  | 92.3%            | 3  | 7.7%               | 8   | 20.5%                 |
| Psychology/Sociology                                  | 26                 | 26                  | 17  | 65.4%   | 12  | 70.6%   | 3  | 17.6%                | 15  | 88.2%                | 0 | 0.0%   | 15  | 88.2%            | 2  | 11.8%              | 2   | 11.8%                 |
| Sociology                                             | 1                  | 1                   | 1   | 100.0%  | 0   | 0.0%    | 1  | 100.0%               | 1   | 100.0%               | 0 | 0.0%   | 1   | 100.0%           | 0  | 0.0%               | 1   | 100.0%                |
| Sociology: Social Control                             | 6                  | 6                   | 5   | 83.3%   | 4   | 80.0%   | 1  | 20.0%                | 5   | 100.0%               | 0 | 0.0%   | 5   | 100.0%           | 0  | 0.0%               | 5   | 100.0%                |
| Sociology: Social Foundations                         | 4                  | 4                   | 1   | 25.0%   | 1   | 100.0%  | 0  | 0.0%                 | 1   | 100.0%               | 0 | 0.0%   | 1   | 100.0%           | 0  | 0.0%               | 1   | 100.0%                |
| Total Psychology, Sociology and<br>Counseling         | 98                 | 105                 | 73  | 69.5%   | 42  | 57.5%   | 25 | 34.2%                | 67  | 91.8%                | 1 | 1.4%   | 68  | 93.2%            | 5  | 6.8%               | 18  | 24.7%                 |
| Total College of Education and<br>Human Services      | 339                | 373                 | 239 | 64.1%   | 159 | 66.5%   | 55 | 23.0%                | 214 | 89.5%                | 7 | 2.9%   | 221 | 92.5%            | 18 | 7.5%               | 175 | 73.2%                 |