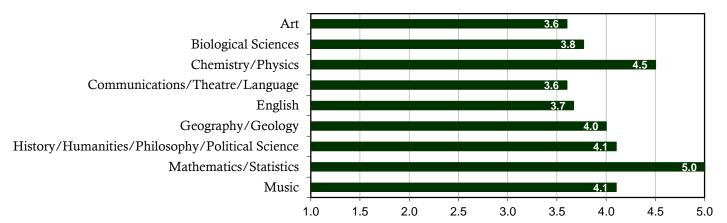

## MISSOURI STATE UNIVERSITY Post-Graduate Summary by College

2010-2011

|                                          | Degrees<br>Awarded | Number<br>of<br>Majors | R  | esponses | E  | mployed |    | ntinuing<br>lucation |    | tal Cont./<br>mployed | C | Other** |    | Total<br>acement |   | Seeking<br>ployment |        | nternship<br>icipation*** |
|------------------------------------------|--------------------|------------------------|----|----------|----|---------|----|----------------------|----|-----------------------|---|---------|----|------------------|---|---------------------|--------|---------------------------|
| Department of Art                        | 11// 0/ 0/0        | 1149015                |    |          |    |         |    |                      |    | mpioyeu               |   |         |    |                  | 2 | profinent           | 1 0111 | cipation                  |
| Art                                      | 8                  | 8                      | 5  | 62.5%    | 4  | 80.0%   | 0  | 0.0%                 | 4  | 80.0%                 | 0 | 0.0%    | 4  | 80.0%            | 1 | 20.0%               | 2      | 40.0%                     |
| Art Education                            | 0                  | 0                      | 1  | 100.0%   | 4  | 100.0%  | 0  | 0.0%                 | 4  | 100.0%                | 0 | 0.0%    | 4  | 100.0%           | 0 | 0.0%                | 1      | 40.0%<br>100.0%           |
|                                          | 1<br>5             | 5                      | 2  |          | 1  |         | 0  |                      |    |                       | - |         | 2  |                  | 0 | 0.0%                |        |                           |
| Interactive Digital Media-Visual Imaging | -                  |                        |    | 40.0%    | 2  | 100.0%  | -  | 0.0%                 | 2  | 100.0%                | 0 | 0.0%    |    | 100.0%           | 0 |                     | 2      | 100.0%                    |
| Total Art                                | 14                 | 14                     | 8  | 57.1%    | 7  | 87.5%   | 0  | 0.0%                 | 7  | 87.5%                 | 0 | 0.0%    | 7  | 87.5%            | 1 | 12.5%               | 5      | 62.5%                     |
| Department of Biological Sciences        |                    |                        |    |          |    |         |    |                      |    |                       |   |         |    |                  |   |                     |        |                           |
| Biology: Cell/Molecular Biology Emphasis | 1                  | 1                      | 1  | 100.0%   | 0  | 0.0%    | 1  | 100.0%               | 1  | 100.0%                | 0 | 0.0%    | 1  | 100.0%           | 0 | 0.0%                | 0      | 0.0%                      |
| Biology: General Biology Emphasis        | 18                 | 18                     | 18 | 100.0%   | 8  | 44.4%   | 10 | 55.6%                | 18 | 100.0%                | 0 | 0.0%    | 18 | 100.0%           | 0 | 0.0%                | 1      | 5.6%                      |
| Biology: Ecology Emphasis                | 1                  | 1                      | 0  | 0.0%     | 0  | 0.0%    | 0  | 0.0%                 | 0  | 0.0%                  | 0 | 0.0%    | 0  | 0.0%             | 0 | 0.0%                | 0      | 0.0%                      |
| Biology Education                        | 1                  | 1                      | 0  | 0.0%     | 0  | 0.0%    | 0  | 0.0%                 | 0  | 0.0%                  | 0 | 0.0%    | 0  | 0.0%             | 0 | 0.0%                | 0      | 0.0%                      |
| Biology: Environmental Science Emphasis  | 2                  | 2                      | 2  | 100.0%   | 0  | 0.0%    | 1  | 50.0%                | 1  | 50.0%                 | 1 | 50.0%   | 2  | 100.0%           | 0 | 0.0%                | 1      | 50.0%                     |
| Biology: Botany Emphasis                 | 0                  | 0                      | 0  | 0.0%     | 0  | 0.0%    | 0  | 0.0%                 | 0  | 0.0%                  | 0 | 0.0%    | 0  | 0.0%             | 0 | 0.0%                | 0      | 0.0%                      |
| Biology/Psychology                       | 24                 | 25                     | 16 | 64.0%    | 5  | 31.3%   | 11 | 68.8%                | 16 | 100.0%                | 0 | 0.0%    | 16 | 100.0%           | 0 | 0.0%                | 4      | 25.0%                     |
| Biology: Zoology Emphasis                | 4                  | 5                      | 4  | 80.0%    | 4  | 100.0%  | 0  | 0.0%                 | 4  | 100.0%                | 0 | 0.0%    | 4  | 100.0%           | 0 | 0.0%                | 3      | 75.0%                     |
| Clinical Laboratory Science              | 0                  | 0                      | 0  | 0.0%     | 0  | 0.0%    | 0  | 0.0%                 | 0  | 0.0%                  | 0 | 0.0%    | 0  | 0.0%             | 0 | 0.0%                | 0      | 0.0%                      |
| Marine Biology                           | 4                  | 6                      | 5  | 83.3%    | 4  | 80.0%   | 1  | 20.0%                | 5  | 100.0%                | 0 | 0.0%    | 5  | 100.0%           | 0 | 0.0%                | 2      | 40.0%                     |
| Nanoscience: Nanoscale Biology           | 0                  | 0                      | 0  | 0.0%     | 0  | 0.0%    | 0  | 0.0%                 | 0  | 0.0%                  | 0 | 0.0%    | 0  | 0.0%             | 0 | 0.0%                | 0      | 0.0%                      |
| Nursing                                  | 2                  | 2                      | 1  | 50.0%    | 1  | 100.0%  | 0  | 0.0%                 | 1  | 100.0%                | 0 | 0.0%    | 1  | 100.0%           | 0 | 0.0%                | 0      | 0.0%                      |
| Pre-Professional Zoology                 | 3                  | 3                      | 3  | 100.0%   | 0  | 0.0%    | 3  | 100.0%               | 3  | 100.0%                | 0 | 0.0%    | 3  | 100.0%           | 0 | 0.0%                | 0      | 0.0%                      |
| Pre-Professional Zoology, Chiropractic   | 0                  | 0                      | 0  | 0.0%     | 0  | 0.0%    | 0  | 0.0%                 | 0  | 0.0%                  | 0 | 0.0%    | 0  | 0.0%             | 0 | 0.0%                | 0      | 0.0%                      |
| Unified Science: Biology                 | 0                  | 0                      | 0  | 0.0%     | 0  | 0.0%    | 0  | 0.0%                 | 0  | 0.0%                  | 0 | 0.0%    | 0  | 0.0%             | 0 | 0.0%                | 0      | 0.0%                      |
| Wildlife Ecology & Conservation          | 9                  | 10                     | 6  | 60.0%    | 3  | 50.0%   | 1  | 16.7%                | 4  | 66.7%                 | 0 | 0.0%    | 4  | 66.7%            | 2 | 33.3%               | 6      | 100.0%                    |
| Total Biological Sciences                | 69                 | 74                     | 56 | 75.7%    | 25 | 44.6%   | 28 | 50.0%                | 53 | 94.6%                 | 1 | 1.8%    | 54 | 96.4%            | 2 | 3.6%                | 17     | 30.4%                     |

### College of Arts and Sciences (contd.)

|                                                        | Degrees<br>Awarded | Number<br>of<br>Majors | Re | esponses | E  | nployed |    | ontinuing<br>ducation |    | tal Cont./<br>Smployed | 0 | ther** |    | Total<br>acement |   | eeking<br>ployment |    | ternship<br>cipation*** |
|--------------------------------------------------------|--------------------|------------------------|----|----------|----|---------|----|-----------------------|----|------------------------|---|--------|----|------------------|---|--------------------|----|-------------------------|
| Department of Chemistry and Physics                    |                    |                        |    |          |    |         |    |                       |    |                        |   |        |    |                  |   |                    |    |                         |
| Alternative Energy                                     | 0                  | 0                      | 0  | 0.0%     | 0  | 0.0%    | 0  | 0.0%                  | 0  | 0.0%                   | 0 | 0.0%   | 0  | 0.0%             | 0 | 0.0%               | 0  | 0.0%                    |
| Chemistry                                              | 3                  | 3                      | 3  | 100.0%   | 2  | 66.7%   | 1  | 33.3%                 | 3  | 100.0%                 | 0 | 0.0%   | 3  | 100.0%           | 0 | 0.0%               | 2  | 66.7%                   |
| Chemistry (ACS Accredited)                             | 3                  | 3                      | 2  | 66.7%    | 2  | 100.0%  | 0  | 0.0%                  | 2  | 100.0%                 | 0 | 0.0%   | 2  | 100.0%           | 0 | 0.0%               | 1  | 50.0%                   |
| Chemistry Education                                    | 1                  | 1                      | 1  | 100.0%   | 1  | 100.0%  | 0  | 0.0%                  | 1  | 100.0%                 | 0 | 0.0%   | 1  | 100.0%           | 0 | 0.0%               | 1  | 100.0%                  |
| Nanoscience: Nanoscale Chemistry                       | 0                  | 0                      | 0  | 0.0%     | 0  | 0.0%    | 0  | 0.0%                  | 0  | 0.0%                   | 0 | 0.0%   | 0  | 0.0%             | 0 | 0.0%               | 0  | 0.0%                    |
| Nanoscience: Nanoscale Physics                         | 0                  | 0                      | 0  | 0.0%     | 0  | 0.0%    | 0  | 0.0%                  | 0  | 0.0%                   | 0 | 0.0%   | 0  | 0.0%             | 0 | 0.0%               | 0  | 0.0%                    |
| Physics                                                | 1                  | 1                      | 1  | 100.0%   | 0  | 0.0%    | 1  | 100.0%                | 1  | 100.0%                 | 0 | 0.0%   | 1  | 100.0%           | 0 | 0.0%               | 1  | 100.0%                  |
| Physics Education                                      | 1                  | 1                      | 0  | 0.0%     | 0  | 0.0%    | 0  | 0.0%                  | 0  | 0.0%                   | 0 | 0.0%   | 0  | 0.0%             | 0 | 0.0%               | 0  | 0.0%                    |
| Unified Science: Chemistry                             | 0                  | 0                      | 0  | 0.0%     | 0  | 0.0%    | 0  | 0.0%                  | 0  | 0.0%                   | 0 | 0.0%   | 0  | 0.0%             | 0 | 0.0%               | 0  | 0.0%                    |
| Unified Science: Physics                               | 0                  | 0                      | 0  | 0.0%     | 0  | 0.0%    | 0  | 0.0%                  | 0  | 0.0%                   | 0 | 0.0%   | 0  | 0.0%             | 0 | 0.0%               | 0  | 0.0%                    |
| Total Chemistry and Physics                            | 9                  | 9                      | 7  | 77.8%    | 5  | 71.4%   | 2  | 28.6%                 | 7  | 100.0%                 | 0 | 0.0%   | 7  | 100.0%           | 0 | 0.0%               | 5  | 71.4%                   |
| Department of Communications, Theatre<br>and Languages |                    |                        |    |          |    |         |    |                       |    |                        |   |        |    |                  |   |                    |    |                         |
| Organizational Communication                           | 6                  | 6                      | 4  | 66.7%    | 2  | 50.0%   | 2  | 50.0%                 | 4  | 100.0%                 | 0 | 0.0%   | 4  | 100.0%           | 0 | 0.0%               | 4  | 100.0%                  |
| Public Relations                                       | 17                 | 17                     | 12 | 70.6%    | 12 | 100.0%  | 0  | 0.0%                  | 12 | 100.0%                 | 0 | 0.0%   | 12 | 100.0%           | 0 | 0.0%               | 12 | 100.0%                  |
| Spanish Education                                      | 0                  | 0                      | 0  | 0.0%     | 0  | 0.0%    | 0  | 0.0%                  | 0  | 0.0%                   | 0 | 0.0%   | 0  | 0.0%             | 0 | 0.0%               | 0  | 0.0%                    |
| Spanish                                                | 5                  | 11                     | 10 | 90.9%    | 2  | 20.0%   | 6  | 60.0%                 | 8  | 80.0%                  | 0 | 0.0%   | 8  | 80.0%            | 2 | 20.0%              | 4  | 40.0%                   |
| Speech Communication                                   | 1                  | 1                      | 1  | 100.0%   | 1  | 100.0%  | 0  | 0.0%                  | 1  | 100.0%                 | 0 | 0.0%   | 1  | 100.0%           | 0 | 0.0%               | 1  | 100.0%                  |
| Speech/Theatre Education                               | 4                  | 4                      | 3  | 75.0%    | 3  | 100.0%  | 0  | 0.0%                  | 3  | 100.0%                 | 0 | 0.0%   | 3  | 100.0%           | 0 | 0.0%               | 3  | 100.0%                  |
| Theatre                                                | 2                  | 2                      | 2  | 100.0%   | 1  | 50.0%   | 1  | 50.0%                 | 2  | 100.0%                 | 0 | 0.0%   | 2  | 100.0%           | 0 | 0.0%               | 1  | 50.0%                   |
| Theatre: Performance                                   | 1                  | 1                      | 1  | 100.0%   | 1  | 100.0%  | 0  | 0.0%                  | 1  | 100.0%                 | 0 | 0.0%   | 1  | 100.0%           | 0 | 0.0%               | 1  | 100.0%                  |
| Theatre: Technical & Design                            | 2                  | 2                      | 1  | 50.0%    | 0  | 0.0%    | 1  | 100.0%                | 1  | 100.0%                 | 0 | 0.0%   | 1  | 100.0%           | 0 | 0.0%               | 1  | 100.0%                  |
| Total Communications, Theatre and<br>Languages         | 38                 | 44                     | 34 | 77.3%    | 22 | 64.7%   | 10 | 29.4%                 | 32 | 94.1%                  | 0 | 0.0%   | 32 | 94.1%            | 2 | 5.9%               | 27 | 79.4%                   |

### College of Arts and Sciences (contd.)

|                                                                | Degrees<br>Awarded | Number<br>of<br>Majors | R  | Responses |    | Employed |    | Continuing<br>Education |    | Total Cont./<br>Employed |   | Other** |    | Total<br>Placement |   | Seeking<br>ployment |    | Internship<br>Participation*** |  |
|----------------------------------------------------------------|--------------------|------------------------|----|-----------|----|----------|----|-------------------------|----|--------------------------|---|---------|----|--------------------|---|---------------------|----|--------------------------------|--|
| Department of English                                          |                    |                        |    |           |    |          |    |                         |    |                          |   |         |    |                    |   |                     |    |                                |  |
| English Education                                              | 7                  | 7                      | 4  | 57.1%     | 2  | 50.0%    | 1  | 25.0%                   | 3  | 75.0%                    | 0 | 0.0%    | 3  | 75.0%              | 1 | 25.0%               | 4  | 100.0%                         |  |
| English                                                        | 8                  | 8                      | 3  | 37.5%     | 1  | 33.3%    | 2  | 66.7%                   | 3  | 100.0%                   | 0 | 0.0%    | 3  | 100.0%             | 0 | 0.0%                | 2  | 66.7%                          |  |
| Total English                                                  | 15                 | 15                     | 7  | 46.7%     | 3  | 42.9%    | 3  | 42.9%                   | 6  | 85.7%                    | 0 | 0.0%    | 6  | 85.7%              | 0 | 0.0%                | 6  | 85.7%                          |  |
| Department of Geology and Geography                            |                    |                        |    |           |    |          |    |                         |    |                          |   |         |    |                    |   |                     |    |                                |  |
| Geography                                                      | 4                  | 4                      | 3  | 75.0%     | 2  | 66.7%    | 1  | 33.3%                   | 3  | 100.0%                   | 0 | 0.0%    | 3  | 100.0%             | 0 | 0.0%                | 0  | 0.0%                           |  |
| Geology: Environmental                                         | 7                  | 8                      | 5  | 62.5%     | 1  | 20.0%    | 4  | 80.0%                   | 5  | 100.0%                   | 0 | 0.0%    | 5  | 100.0%             | 0 | 0.0%                | 3  | 60.0%                          |  |
| Geology: General                                               | 3                  | 3                      | 3  | 100.0%    | 3  | 100.0%   | 0  | 0.0%                    | 3  | 100.0%                   | 0 | 0.0%    | 3  | 100.0%             | 0 | 0.0%                | 0  | 0.0%                           |  |
| Geographic Information Sci:                                    | -                  |                        | -  |           | -  |          |    | ,.                      | -  |                          |   | ,.      | -  |                    | - | ,.                  | -  | ,.                             |  |
| Civic/Public Emphasis                                          | 1                  | 1                      | 0  | 0.0%      | 0  | 0.0%     | 0  | 0.0%                    | 0  | 0.0%                     | 0 | 0.0%    | 0  | 0.0%               | 0 | 0.0%                | 0  | 0.0%                           |  |
| Geographic Information Sci: Data &                             | _                  | _                      |    |           |    |          | _  |                         |    |                          |   |         | -  |                    | _ |                     | _  |                                |  |
| Technology Emphasis                                            | 0                  | 0                      | 0  | 0.0%      | 0  | 0.0%     | 0  | 0.0%                    | 0  | 0.0%                     | 0 | 0.0%    | 0  | 0.0%               | 0 | 0.0%                | 0  | 0.0%                           |  |
| Geographic Information Sci: Earth<br>Technology Emphasis       | 0                  | 1                      | 1  | 100.0%    | 0  | 0.0%     | 1  | 100.0%                  | 1  | 100.0%                   | 0 | 0.0%    | 1  | 100.0%             | 0 | 0.0%                | 0  | 0.0%                           |  |
| Geographic Information Sci:                                    | 0                  | 1                      | 1  | 100.070   | 0  | 0.070    | 1  | 100.070                 | 1  | 100.070                  | 0 | 0.070   | 1  | 100.070            | 0 | 0.070               | 0  | 0.070                          |  |
| Geographic Emphasis                                            | 3                  | 3                      | 1  | 33.3%     | 0  | 0.0%     | 1  | 100.0%                  | 1  | 100.0%                   | 0 | 0.0%    | 1  | 100.0%             | 0 | 0.0%                | 0  | 0.0%                           |  |
| Unified Science: Earth Science                                 | 0                  | 0                      | 0  | 0.0%      | 0  | 0.0%     | 0  | 0.0%                    | 0  | 0.0%                     | 0 | 0.0%    | 0  | 0.0%               | 0 | 0.0%                | 0  | 0.0%                           |  |
| Total Geology and Geography                                    | 18                 | 20                     | 13 | 65.0%     | 6  | 46.2%    | 7  | 53.8%                   | 13 | 100.0%                   | 0 | 0.0%    | 13 | 100.0%             | 0 | 0.0%                | 3  | 23.1%                          |  |
| Department of History, Humanities,                             |                    |                        |    |           |    |          |    |                         |    |                          |   |         |    |                    |   |                     |    |                                |  |
| Philosophy and Political Science                               |                    |                        |    |           |    |          |    |                         |    |                          |   |         |    |                    |   |                     |    |                                |  |
|                                                                | 11                 | 11                     | 7  | (2 (0)    | 2  | 42 00/   |    | 42 00/                  |    | 05 70/                   | 0 | 0.00/   | (  | 05 70/             | 1 | 14 20/              | 2  | 42.00/                         |  |
| History                                                        | 11                 | 11                     | /  | 63.6%     | 3  | 42.9%    | 3  | 42.9%                   | 6  | 85.7%                    | 0 | 0.0%    | 6  | 85.7%              | 1 | 14.3%               | 3  | 42.9%                          |  |
| Humanities                                                     |                    |                        |    | 100.0%    | 0  | 0.0%     | 1  | 100.0%                  |    | 100.0%                   | 0 | 0.0%    | 1  | 100.0%             | 0 | 0.0%                | 0  | 0.0%                           |  |
| Philosophy                                                     | 4                  | 5                      | 4  | 80.0%     | 3  | 75.0%    | 1  | 25.0%                   | 4  | 100.0%                   | 0 | 0.0%    | 4  | 100.0%             | 0 | 0.0%                | 1  | 25.0%                          |  |
| Political Science                                              | 8                  | 8                      | 6  | 75.0%     | 3  | 50.0%    | 3  | 50.0%                   | 6  | 100.0%                   | 0 | 0.0%    | 6  | 100.0%             | 0 | 0.0%                | 4  | 66.7%                          |  |
| Public Administration                                          | 2                  | 3                      | 2  | 66.7%     | 1  | 50.0%    | 1  | 50.0%                   | 2  | 100.0%                   | 0 | 0.0%    | 2  | 100.0%             | 0 | 0.0%                | 2  | 100.0%                         |  |
| Social Science                                                 | 15                 | 15                     | 11 | 73.3%     | 8  | 72.7%    | 3  | 27.3%                   | 11 | 100.0%                   | 0 | 0.0%    | 11 | 100.0%             | 0 | 0.0%                | 11 | 100.0%                         |  |
| Total History, Humanities,<br>Philosophy and Political Science | 41                 | 43                     | 31 | 72.1%     | 18 | 58.1%    | 12 | 38.7%                   | 30 | 96.8%                    | 0 | 0.0%    | 30 | 96.8%              | 1 | 3.2%                | 21 | 67.7%                          |  |

### College of Arts and Sciences (contd.)

|                                                   | Degrees<br>Awarded | Number<br>of<br>Majors | Re  | sponses | En  | nployed |    | ntinuing<br>ducation |     | al Cont./<br>nployed | C | Other** |     | Total<br>acement |   | Seeking<br>ployment |    | tternship<br>cipation*** |
|---------------------------------------------------|--------------------|------------------------|-----|---------|-----|---------|----|----------------------|-----|----------------------|---|---------|-----|------------------|---|---------------------|----|--------------------------|
| Department of Mathematics and Statistics          |                    |                        |     |         |     |         |    |                      |     |                      |   |         |     |                  |   |                     |    |                          |
| Mathematics                                       | 5                  | 5                      | 2   | 40.0%   | 2   | 100.0%  | 0  | 0.0%                 | 2   | 100.0%               | 0 | 0.0%    | 2   | 100.0%           | 0 | 0.0%                | 0  | 0.0%                     |
| Mathematics Education                             | 5                  | 5                      | 4   | 80.0%   | 3   | 75.0%   | 1  | 25.0%                | 4   | 100.0%               | 0 | 0.0%    | 4   | 100.0%           | 0 | 0.0%                | 4  | 100.0%                   |
| Statistics                                        | 0                  | 0                      | 0   | 0.0%    | 0   | 0.0%    | 0  | 0.0%                 | 0   | 0.0%                 | 0 | 0.0%    | 0   | 0.0%             | 0 | 0.0%                | 0  | 0.0%                     |
| Statistics: Actuarial Science                     | 3                  | 3                      | 3   | 100.0%  | 3   | 100.0%  | 0  | 0.0%                 | 3   | 100.0%               | 0 | 0.0%    | 3   | 100.0%           | 0 | 0.0%                | 0  | 0.0%                     |
| Statistics: Applied Mathematics                   | 0                  | 0                      | 0   | 0.0%    | 0   | 0.0%    | 0  | 0.0%                 | 0   | 0.0%                 | 0 | 0.0%    | 0   | 0.0%             | 0 | 0.0%                | 0  | 0.0%                     |
| Total Department of Mathematics<br>and Statistics | 13                 | 13                     | 9   | 69.2%   | 8   | 88.9%   | 1  | 11.1%                | 9   | 100.0%               | 0 | 0.0%    | 9   | 100.0%           | 0 | 0.0%                | 4  | 44.4%                    |
| Department of Music                               |                    |                        |     |         |     |         |    |                      |     |                      |   |         |     |                  |   |                     |    |                          |
| Instru Music Educ/Non Piano                       | 7                  | 7                      | 5   | 71.4%   | 4   | 80.0%   | 0  | 0.0%                 | 4   | 80.0%                | 1 | 20.0%   | 5   | 100.0%           | 0 | 0.0%                | 5  | 100.0%                   |
| Instru Music Educ/Piano                           | 0                  | 0                      | 0   | 0.0%    | 0   | 0.0%    | 0  | 0.0%                 | 0   | 0.0%                 | 0 | 0.0%    | 0   | 0.0%             | 0 | 0.0%                | 0  | 0.0%                     |
| Music                                             | 2                  | 2                      | 2   | 100.0%  | 0   | 0.0%    | 2  | 100.0%               | 2   | 100.0%               | 0 | 0.0%    | 2   | 100.0%           | 0 | 0.0%                | 0  | 0.0%                     |
| Vocal Music Educ/Piano                            | 0                  | 0                      | 0   | 0.0%    | 0   | 0.0%    | 0  | 0.0%                 | 0   | 0.0%                 | 0 | 0.0%    | 0   | 0.0%             | 0 | 0.0%                | 0  | 0.0%                     |
| Vocal Music Educ/Voice                            | 6                  | 6                      | 4   | 66.7%   | 2   | 50.0%   | 1  | 25.0%                | 3   | 75.0%                | 0 | 0.0%    | 3   | 75.0%            | 1 | 25.0%               | 4  | 100.0%                   |
| Total Department of Music                         | 15                 | 15                     | 11  | 73.3%   | 6   | 54.5%   | 3  | 27.3%                | 9   | 81.8%                | 1 | 9.1%    | 10  | 90.9%            | 1 | 9.1%                | 9  | 81.8%                    |
| Total College of Arts and Sciences                | 232                | 247                    | 176 | 71.3%   | 100 | 56.8%   | 66 | 37.5%                | 166 | 94.3%                | 2 | 1.1%    | 168 | 95.5%            | 7 | 4.0%                | 97 | 55.1%                    |