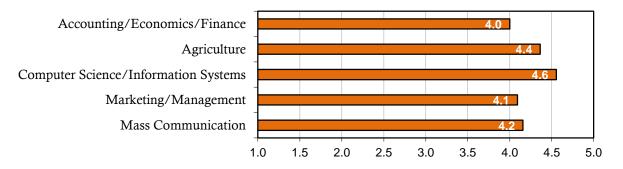

|                                                    | Degrees<br>Awarded | Number<br>of Majors | R  | esponses | Ei | mployed |    | ntinuing<br>lucation |    | tal Cont./<br>mployed | 0 | ther** |    | Total<br>acement |   | Seeking<br>1ployment |    | ternship<br>cipation*** |
|----------------------------------------------------|--------------------|---------------------|----|----------|----|---------|----|----------------------|----|-----------------------|---|--------|----|------------------|---|----------------------|----|-------------------------|
| Department of Accounting, Economics<br>and Finance |                    |                     |    |          |    |         |    |                      |    |                       |   |        |    |                  |   |                      |    |                         |
| Accounting (Private Industry)                      | 9                  | 11                  | 9  | 81.8%    | 6  | 66.7%   | 3  | 33.3%                | 9  | 100.0%                | 0 | 0.0%   | 9  | 100.0%           | 0 | 0.0%                 | 1  | 11.1%                   |
| Accounting (Public)                                | 9                  | 17                  | 16 | 94.1%    | 10 | 62.5%   | 6  | 37.5%                | 16 | 100.0%                | 0 | 0.0%   | 16 | 100.0%           | 0 | 0.0%                 | 1  | 6.3%                    |
| Business Economics                                 | 0                  | 0                   | 0  | 0.0%     | 0  | 0.0%    | 0  | 0.0%                 | 0  | 0.0%                  | 0 | 0.0%   | 0  | 0.0%             | 0 | 0.0%                 | 0  | 0.0%                    |
| Economics                                          | 0                  | 1                   | 1  | 100.0%   | 1  | 100.0%  | 0  | 0.0%                 | 1  | 100.0%                | 0 | 0.0%   | 1  | 100.0%           | 0 | 0.0%                 | 0  | 0.0%                    |
| Finance: Corporate Finance                         | 4                  | 5                   | 4  | 80.0%    | 3  | 75.0%   | 1  | 25.0%                | 4  | 100.0%                | 0 | 0.0%   | 4  | 100.0%           | 0 | 0.0%                 | 1  | 25.0%                   |
| Finance: Financial Computing                       | 2                  | 2                   | 1  | 50.0%    | 1  | 100.0%  | 0  | 0.0%                 | 1  | 100.0%                | 0 | 0.0%   | 1  | 100.0%           | 0 | 0.0%                 | 0  | 0.0%                    |
| Finance: Financial Management                      | 3                  | 10                  | 7  | 70.0%    | 4  | 57.1%   | 3  | 42.9%                | 7  | 100.0%                | 0 | 0.0%   | 7  | 100.0%           | 0 | 0.0%                 | 1  | 14.3%                   |
| Finance: Financial Services                        | 10                 | 11                  | 7  | 63.6%    | 5  | 71.4%   | 1  | 14.3%                | 6  | 85.7%                 | 0 | 0.0%   | 6  | 85.7%            | 1 | 14.3%                | 1  | 14.3%                   |
| Total Accounting, Economics and<br>Finance         | 37                 | 57                  | 45 | 78.9%    | 30 | 66.7%   | 14 | 31.1%                | 44 | 97.8%                 | 0 | 0.0%   | 44 | 97.8%            | 1 | 2.2%                 | 5  | 11.1%                   |
| Department of Agriculture                          |                    |                     |    |          |    |         |    |                      |    |                       |   |        |    |                  |   |                      |    |                         |
| BT-Agriculture                                     | 17                 | 17                  | 14 | 82.4%    | 14 | 100.0%  | 0  | 0.0%                 | 14 | 100.0%                | 0 | 0.0%   | 14 | 100.0%           | 0 | 0.0%                 | 2  | 14.3%                   |
| Agricultural Business                              | 24                 | 26                  | 22 | 84.6%    | 20 | 90.9%   | 1  | 4.5%                 | 21 | 95.5%                 | 1 | 4.5%   | 22 | 100.0%           | 0 | 0.0%                 | 7  | 31.8%                   |
| Agricultural Economics                             | 0                  | 0                   | 0  | 0.0%     | 0  | 0.0%    | 0  | 0.0%                 | 0  | 0.0%                  | 0 | 0.0%   | 0  | 0.0%             | 0 | 0.0%                 | 0  | 0.0%                    |
| Agricultural Science                               | 14                 | 14                  | 10 | 71.4%    | 7  | 70.0%   | 2  | 20.0%                | 9  | 90.0%                 | 0 | 0.0%   | 9  | 90.0%            | 1 | 10.0%                | 4  | 40.0%                   |
| Agricultural Education                             | 9                  | 9                   | 8  | 88.9%    | 6  | 75.0%   | 2  | 25.0%                | 8  | 100.0%                | 0 | 0.0%   | 8  | 100.0%           | 0 | 0.0%                 | 8  | 100.0%                  |
| Agronomy                                           | 9                  | 10                  | 9  | 90.0%    | 7  | 77.8%   | 1  | 11.1%                | 8  | 88.9%                 | 0 | 0.0%   | 8  | 88.9%            | 1 | 11.1%                | 3  | 33.3%                   |
| Animal Science                                     | 13                 | 13                  | 12 | 92.3%    | 11 | 91.7%   | 0  | 0.0%                 | 11 | 91.7%                 | 0 | 0.0%   | 11 | 91.7%            | 1 | 8.3%                 | 4  | 33.3%                   |
| Animal Science (Pre-Vet)                           | 1                  | 1                   | 0  | 0.0%     | 0  | 0.0%    | 0  | 0.0%                 | 0  | 0.0%                  | 0 | 0.0%   | 0  | 0.0%             | 0 | 0.0%                 | 0  | 0.0%                    |
| Horticulture                                       | 9                  | 9                   | 4  | 44.4%    | 3  | 75.0%   | 1  | 25.0%                | 4  | 100.0%                | 0 | 0.0%   | 4  | 100.0%           | 0 | 0.0%                 | 1  | 25.0%                   |
| Total Agriculture                                  | 96                 | 99                  | 79 | 79.8%    | 68 | 86.1%   | 7  | 8.9%                 | 75 | 94.9%                 | 1 | 1.3%   | 76 | 96.2%            | 3 | 3.8%                 | 29 | 36.7%                   |

\* Data: Self-reported 6 months post-graduation

\*\* Chosen status: "Other" includes post -graduation internships

\*\*\*Includes student teaching

Melvin and Valorie Booth College of Business and Professional Studies (contd.)

|                                                           | Degrees<br>Awarded | Number<br>of Majors | Re  | sponses | En  | ıployed |    | ntinuing<br>lucation |     | ıl Cont./<br>ıployed | ( | Other** |     | Total<br>acement | -  | eeking<br>vloyment |     | ernship<br>ipation*** |
|-----------------------------------------------------------|--------------------|---------------------|-----|---------|-----|---------|----|----------------------|-----|----------------------|---|---------|-----|------------------|----|--------------------|-----|-----------------------|
| Department of Computer Science and<br>Information Systems |                    |                     |     |         |     |         |    |                      |     |                      |   |         |     |                  |    |                    |     |                       |
| Business Education                                        | 2                  | 2                   | 0   | 0.0%    | 0   | 0.0%    | 0  | 0.0%                 | 0   | 0.0%                 | 0 | 0.0%    | 0   | 0.0%             | 0  | 0.0%               | 0   | 0.0%                  |
| Computer Science<br>Interactive Digital Media: Computer   | 7                  | 9                   | 5   | 55.6%   | 4   | 80.0%   | 0  | 0.0%                 | 4   | 80.0%                | 1 | 20.0%   | 5   | 100.0%           | 0  | 0.0%               | 1   | 20.0%                 |
| Science Prog.                                             | 6                  | 7                   | 6   | 85.7%   | 3   | 50.0%   | 0  | 0.0%                 | 3   | 50.0%                | 2 | 33.3%   | 5   | 83.3%            | 1  | 16.7%              | 4   | 66.7%                 |
| Management Information Systems                            | 6                  | 6                   | 4   | 66.7%   | 4   | 100.0%  | 0  | 0.0%                 | 4   | 100.0%               | 0 | 0.0%    | 4   | 100.0%           | 0  | 0.0%               | 1   | 25.0%                 |
| Office Information Systems<br>Total Computer Science and  | 5                  | 5                   | 5   | 100.0%  | 3   | 60.0%   | 0  | 0.0%                 | 3   | 60.0%                | 0 | 0.0%    | 3   | 60.0%            | 2  | 40.0%              | 2   | 40.0%                 |
| Information Systems                                       | 26                 | 29                  | 20  | 69.0%   | 14  | 70.0%   | 0  | 0.0%                 | 14  | 70.0%                | 3 | 15.0%   | 17  | 85.0%            | 3  | 15.0%              | 8   | 40.0%                 |
| Department of Marketing and<br>Management                 |                    |                     |     |         |     |         |    |                      |     |                      |   |         |     |                  |    |                    |     |                       |
| Business Management                                       | 162                | 164                 | 116 | 70.7%   | 88  | 75.9%   | 23 | 19.8%                | 111 | 95.7%                | 2 | 1.7%    | 113 | 97.4%            | 3  | 2.6%               | 26  | 22.4%                 |
| International Business                                    | 9                  | 11                  | 9   | 81.8%   | 7   | 77.8%   | 2  | 22.2%                | 9   | 100.0%               | 0 | 0.0%    | 9   | 100.0%           | 0  | 0.0%               | 1   | 11.1%                 |
| Marketing                                                 | 23                 | 115                 | 84  | 73.0%   | 61  | 72.6%   | 20 | 23.8%                | 81  | 96.4%                | 0 | 0.0%    | 81  | 96.4%            | 3  | 3.6%               | 21  | 25.0%                 |
| Total Marketing and Management                            | 194                | 290                 | 209 | 72.1%   | 156 | 74.6%   | 45 | 21.5%                | 201 | 96.2%                | 2 | 1.0%    | 203 | 97.1%            | 6  | 2.9%               | 48  | 23.0%                 |
| Department of Mass Communication                          |                    |                     |     |         |     |         |    |                      |     |                      |   |         |     |                  |    |                    |     |                       |
| Advertising                                               | 3                  | 5                   | 5   | 100.0%  | 4   | 80.0%   | 0  | 0.0%                 | 4   | 80.0%                | 0 | 0.0%    | 4   | 80.0%            | 1  | 20.0%              | 4   | 80.0%                 |
| Applied Advertising                                       | 6                  | 6                   | 3   | 50.0%   | 2   | 66.7%   | 0  | 0.0%                 | 2   | 66.7%                | 1 | 33.3%   | 3   | 100.0%           | 0  | 0.0%               | 2   | 66.7%                 |
| Broadcasting<br>Interactive Digital Media: New            | 20                 | 20                  | 16  | 80.0%   | 13  | 81.3%   | 2  | 12.5%                | 15  | 93.8%                | 0 | 0.0%    | 15  | 93.8%            | 1  | 6.3%               | 8   | 50.0%                 |
| Media                                                     | 15                 | 15                  | 11  | 73.3%   | 9   | 81.8%   | 1  | 9.1%                 | 10  | 90.9%                | 1 | 9.1%    | 11  | 100.0%           | 0  | 0.0%               | 6   | 54.5%                 |
| Journalism                                                | 10                 | 11                  | 9   | 81.8%   | 6   | 66.7%   | 2  | 22.2%                | 8   | 88.9%                | 1 | 11.1%   | 9   | 100.0%           | 0  | 0.0%               | 5   | 55.6%                 |
| Total Mass Communication                                  | 54                 | 57                  | 44  | 77.2%   | 34  | 77.3%   | 5  | 11.4%                | 39  | 88.6%                | 3 | 6.8%    | 42  | 95.5%            | 2  | 4.5%               | 25  | 56.8%                 |
| Total Booth College of Business &<br>Professional Studies | 407                | 532                 | 397 | 74.6%   | 302 | 76.1%   | 71 | 1 <b>7.9</b> %       | 373 | 94.0%                | 9 | 2.3%    | 382 | 96.2%            | 15 | 3.8%               | 115 | 29.0%                 |

\* Data: Self-reported 6 months post-graduation

\*\* Chosen status: "Other" includes post -graduation internships

\*\*\*Includes student teaching