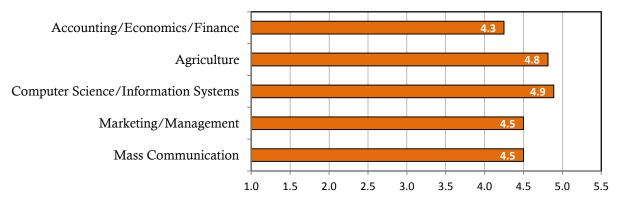

|                                                    | Degrees<br>Awarded | Number<br>of Majors | R  | esponses | Ei | mployed |    | ntinuing<br>lucation |    | tal Cont./<br>mployed | 0 | ther** |    | Total<br>acement |   | Seeking<br>1ployment |    | ternship<br>cipation*** |
|----------------------------------------------------|--------------------|---------------------|----|----------|----|---------|----|----------------------|----|-----------------------|---|--------|----|------------------|---|----------------------|----|-------------------------|
| Department of Accounting, Economics<br>and Finance |                    |                     |    |          |    |         |    |                      |    |                       |   |        |    |                  |   |                      |    |                         |
| Accounting (Private Industry)                      | 9                  | 11                  | 9  | 81.8%    | 6  | 66.7%   | 3  | 33.3%                | 9  | 100.0%                | 0 | 0.0%   | 9  | 100.0%           | 0 | 0.0%                 | 1  | 11.1%                   |
| Accounting (Public)                                | 9                  | 17                  | 16 | 94.1%    | 10 | 62.5%   | 6  | 37.5%                | 16 | 100.0%                | 0 | 0.0%   | 16 | 100.0%           | 0 | 0.0%                 | 1  | 6.3%                    |
| Business Economics                                 | 0                  | 0                   | 0  | 0.0%     | 0  | 0.0%    | 0  | 0.0%                 | 0  | 0.0%                  | 0 | 0.0%   | 0  | 0.0%             | 0 | 0.0%                 | 0  | 0.0%                    |
| Economics                                          | 0                  | 1                   | 1  | 100.0%   | 1  | 100.0%  | 0  | 0.0%                 | 1  | 100.0%                | 0 | 0.0%   | 1  | 100.0%           | 0 | 0.0%                 | 0  | 0.0%                    |
| Finance: Corporate Finance                         | 4                  | 5                   | 4  | 80.0%    | 3  | 75.0%   | 1  | 25.0%                | 4  | 100.0%                | 0 | 0.0%   | 4  | 100.0%           | 0 | 0.0%                 | 1  | 25.0%                   |
| Finance: Financial Computing                       | 2                  | 2                   | 1  | 50.0%    | 1  | 100.0%  | 0  | 0.0%                 | 1  | 100.0%                | 0 | 0.0%   | 1  | 100.0%           | 0 | 0.0%                 | 0  | 0.0%                    |
| Finance: Financial Management                      | 3                  | 10                  | 7  | 70.0%    | 4  | 57.1%   | 3  | 42.9%                | 7  | 100.0%                | 0 | 0.0%   | 7  | 100.0%           | 0 | 0.0%                 | 1  | 14.3%                   |
| Finance: Financial Services                        | 10                 | 11                  | 7  | 63.6%    | 5  | 71.4%   | 1  | 14.3%                | 6  | 85.7%                 | 0 | 0.0%   | 6  | 85.7%            | 1 | 14.3%                | 1  | 14.3%                   |
| Total Accounting, Economics and<br>Finance         | 37                 | 57                  | 45 | 78.9%    | 30 | 66.7%   | 14 | 31.1%                | 44 | 97.8%                 | 0 | 0.0%   | 44 | 97.8%            | 1 | 2.2%                 | 5  | 11.1%                   |
| Department of Agriculture                          |                    |                     |    |          |    |         |    |                      |    |                       |   |        |    |                  |   |                      |    |                         |
| BT-Agriculture                                     | 17                 | 17                  | 14 | 82.4%    | 14 | 100.0%  | 0  | 0.0%                 | 14 | 100.0%                | 0 | 0.0%   | 14 | 100.0%           | 0 | 0.0%                 | 2  | 14.3%                   |
| Agricultural Business                              | 24                 | 26                  | 22 | 84.6%    | 20 | 90.9%   | 1  | 4.5%                 | 21 | 95.5%                 | 1 | 4.5%   | 22 | 100.0%           | 0 | 0.0%                 | 7  | 31.8%                   |
| Agricultural Economics                             | 0                  | 0                   | 0  | 0.0%     | 0  | 0.0%    | 0  | 0.0%                 | 0  | 0.0%                  | 0 | 0.0%   | 0  | 0.0%             | 0 | 0.0%                 | 0  | 0.0%                    |
| Agricultural Science                               | 14                 | 14                  | 10 | 71.4%    | 7  | 70.0%   | 2  | 20.0%                | 9  | 90.0%                 | 0 | 0.0%   | 9  | 90.0%            | 1 | 10.0%                | 4  | 40.0%                   |
| Agricultural Education                             | 9                  | 9                   | 8  | 88.9%    | 6  | 75.0%   | 2  | 25.0%                | 8  | 100.0%                | 0 | 0.0%   | 8  | 100.0%           | 0 | 0.0%                 | 8  | 100.0%                  |
| Agronomy                                           | 9                  | 10                  | 9  | 90.0%    | 7  | 77.8%   | 1  | 11.1%                | 8  | 88.9%                 | 0 | 0.0%   | 8  | 88.9%            | 1 | 11.1%                | 3  | 33.3%                   |
| Animal Science                                     | 13                 | 13                  | 12 | 92.3%    | 11 | 91.7%   | 0  | 0.0%                 | 11 | 91.7%                 | 0 | 0.0%   | 11 | 91.7%            | 1 | 8.3%                 | 4  | 33.3%                   |
| Animal Science (Pre-Vet)                           | 1                  | 1                   | 0  | 0.0%     | 0  | 0.0%    | 0  | 0.0%                 | 0  | 0.0%                  | 0 | 0.0%   | 0  | 0.0%             | 0 | 0.0%                 | 0  | 0.0%                    |
| Horticulture                                       | 9                  | 9                   | 4  | 44.4%    | 3  | 75.0%   | 1  | 25.0%                | 4  | 100.0%                | 0 | 0.0%   | 4  | 100.0%           | 0 | 0.0%                 | 1  | 25.0%                   |
| Total Agriculture                                  | 96                 | 99                  | 79 | 79.8%    | 68 | 86.1%   | 7  | 8.9%                 | 75 | 94.9%                 | 1 | 1.3%   | 76 | 96.2%            | 3 | 3.8%                 | 29 | 36.7%                   |

|                                                           | Degrees<br>Awarded | Number<br>of Majors | Re  | sponses | En  | ıployed |    | ntinuing<br>lucation |     | ıl Cont./<br>ıployed | ( | Other** |     | Total<br>acement | -  | eeking<br>vloyment |     | ernship<br>ipation*** |
|-----------------------------------------------------------|--------------------|---------------------|-----|---------|-----|---------|----|----------------------|-----|----------------------|---|---------|-----|------------------|----|--------------------|-----|-----------------------|
| Department of Computer Science and<br>Information Systems |                    |                     |     |         |     |         |    |                      |     |                      |   |         |     |                  |    |                    |     |                       |
| Business Education                                        | 2                  | 2                   | 0   | 0.0%    | 0   | 0.0%    | 0  | 0.0%                 | 0   | 0.0%                 | 0 | 0.0%    | 0   | 0.0%             | 0  | 0.0%               | 0   | 0.0%                  |
| Computer Science<br>Interactive Digital Media: Computer   | 7                  | 9                   | 5   | 55.6%   | 4   | 80.0%   | 0  | 0.0%                 | 4   | 80.0%                | 1 | 20.0%   | 5   | 100.0%           | 0  | 0.0%               | 1   | 20.0%                 |
| Science Prog.                                             | 6                  | 7                   | 6   | 85.7%   | 3   | 50.0%   | 0  | 0.0%                 | 3   | 50.0%                | 2 | 33.3%   | 5   | 83.3%            | 1  | 16.7%              | 4   | 66.7%                 |
| Management Information Systems                            | 6                  | 6                   | 4   | 66.7%   | 4   | 100.0%  | 0  | 0.0%                 | 4   | 100.0%               | 0 | 0.0%    | 4   | 100.0%           | 0  | 0.0%               | 1   | 25.0%                 |
| Office Information Systems<br>Total Computer Science and  | 5                  | 5                   | 5   | 100.0%  | 3   | 60.0%   | 0  | 0.0%                 | 3   | 60.0%                | 0 | 0.0%    | 3   | 60.0%            | 2  | 40.0%              | 2   | 40.0%                 |
| Information Systems                                       | 26                 | 29                  | 20  | 69.0%   | 14  | 70.0%   | 0  | 0.0%                 | 14  | 70.0%                | 3 | 15.0%   | 17  | 85.0%            | 3  | 15.0%              | 8   | 40.0%                 |
| Department of Marketing and<br>Management                 |                    |                     |     |         |     |         |    |                      |     |                      |   |         |     |                  |    |                    |     |                       |
| Business Management                                       | 162                | 164                 | 116 | 70.7%   | 88  | 75.9%   | 23 | 19.8%                | 111 | 95.7%                | 2 | 1.7%    | 113 | 97.4%            | 3  | 2.6%               | 26  | 22.4%                 |
| International Business                                    | 9                  | 11                  | 9   | 81.8%   | 7   | 77.8%   | 2  | 22.2%                | 9   | 100.0%               | 0 | 0.0%    | 9   | 100.0%           | 0  | 0.0%               | 1   | 11.1%                 |
| Marketing                                                 | 23                 | 115                 | 84  | 73.0%   | 61  | 72.6%   | 20 | 23.8%                | 81  | 96.4%                | 0 | 0.0%    | 81  | 96.4%            | 3  | 3.6%               | 21  | 25.0%                 |
| Total Marketing and Management                            | 194                | 290                 | 209 | 72.1%   | 156 | 74.6%   | 45 | 21.5%                | 201 | 96.2%                | 2 | 1.0%    | 203 | 97.1%            | 6  | 2.9%               | 48  | 23.0%                 |
| Department of Mass Communication                          |                    |                     |     |         |     |         |    |                      |     |                      |   |         |     |                  |    |                    |     |                       |
| Advertising                                               | 3                  | 5                   | 5   | 100.0%  | 4   | 80.0%   | 0  | 0.0%                 | 4   | 80.0%                | 0 | 0.0%    | 4   | 80.0%            | 1  | 20.0%              | 4   | 80.0%                 |
| Applied Advertising                                       | 6                  | 6                   | 3   | 50.0%   | 2   | 66.7%   | 0  | 0.0%                 | 2   | 66.7%                | 1 | 33.3%   | 3   | 100.0%           | 0  | 0.0%               | 2   | 66.7%                 |
| Broadcasting<br>Interactive Digital Media: New            | 20                 | 20                  | 16  | 80.0%   | 13  | 81.3%   | 2  | 12.5%                | 15  | 93.8%                | 0 | 0.0%    | 15  | 93.8%            | 1  | 6.3%               | 8   | 50.0%                 |
| Media                                                     | 15                 | 15                  | 11  | 73.3%   | 9   | 81.8%   | 1  | 9.1%                 | 10  | 90.9%                | 1 | 9.1%    | 11  | 100.0%           | 0  | 0.0%               | 6   | 54.5%                 |
| Journalism                                                | 10                 | 11                  | 9   | 81.8%   | 6   | 66.7%   | 2  | 22.2%                | 8   | 88.9%                | 1 | 11.1%   | 9   | 100.0%           | 0  | 0.0%               | 5   | 55.6%                 |
| Total Mass Communication                                  | 54                 | 57                  | 44  | 77.2%   | 34  | 77.3%   | 5  | 11.4%                | 39  | 88.6%                | 3 | 6.8%    | 42  | 95.5%            | 2  | 4.5%               | 25  | 56.8%                 |
| Total Booth College of Business &<br>Professional Studies | 407                | 532                 | 397 | 74.6%   | 302 | 76.1%   | 71 | 1 <b>7.9</b> %       | 373 | 94.0%                | 9 | 2.3%    | 382 | 96.2%            | 15 | 3.8%               | 115 | 29.0%                 |