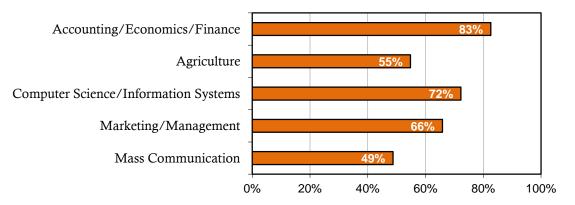

|                                                           | Degrees<br>Awarded | Number<br>of Majors | Re  | sponses | En  | ıployed |    | ntinuing<br>lucation |     | ıl Cont./<br>ıployed | ( | Other** |     | Total<br>acement | -  | eeking<br>vloyment |     | ernship<br>ipation*** |
|-----------------------------------------------------------|--------------------|---------------------|-----|---------|-----|---------|----|----------------------|-----|----------------------|---|---------|-----|------------------|----|--------------------|-----|-----------------------|
| Department of Computer Science and<br>Information Systems |                    |                     |     |         |     |         |    |                      |     |                      |   |         |     |                  |    |                    |     |                       |
| Business Education                                        | 2                  | 2                   | 0   | 0.0%    | 0   | 0.0%    | 0  | 0.0%                 | 0   | 0.0%                 | 0 | 0.0%    | 0   | 0.0%             | 0  | 0.0%               | 0   | 0.0%                  |
| Computer Science<br>Interactive Digital Media: Computer   | 7                  | 9                   | 5   | 55.6%   | 4   | 80.0%   | 0  | 0.0%                 | 4   | 80.0%                | 1 | 20.0%   | 5   | 100.0%           | 0  | 0.0%               | 1   | 20.0%                 |
| Science Prog.                                             | 6                  | 7                   | 6   | 85.7%   | 3   | 50.0%   | 0  | 0.0%                 | 3   | 50.0%                | 2 | 33.3%   | 5   | 83.3%            | 1  | 16.7%              | 4   | 66.7%                 |
| Management Information Systems                            | 6                  | 6                   | 4   | 66.7%   | 4   | 100.0%  | 0  | 0.0%                 | 4   | 100.0%               | 0 | 0.0%    | 4   | 100.0%           | 0  | 0.0%               | 1   | 25.0%                 |
| Office Information Systems<br>Total Computer Science and  | 5                  | 5                   | 5   | 100.0%  | 3   | 60.0%   | 0  | 0.0%                 | 3   | 60.0%                | 0 | 0.0%    | 3   | 60.0%            | 2  | 40.0%              | 2   | 40.0%                 |
| Information Systems                                       | 26                 | 29                  | 20  | 69.0%   | 14  | 70.0%   | 0  | 0.0%                 | 14  | 70.0%                | 3 | 15.0%   | 17  | 85.0%            | 3  | 15.0%              | 8   | 40.0%                 |
| Department of Marketing and<br>Management                 |                    |                     |     |         |     |         |    |                      |     |                      |   |         |     |                  |    |                    |     |                       |
| Business Management                                       | 162                | 164                 | 116 | 70.7%   | 88  | 75.9%   | 23 | 19.8%                | 111 | 95.7%                | 2 | 1.7%    | 113 | 97.4%            | 3  | 2.6%               | 26  | 22.4%                 |
| International Business                                    | 9                  | 11                  | 9   | 81.8%   | 7   | 77.8%   | 2  | 22.2%                | 9   | 100.0%               | 0 | 0.0%    | 9   | 100.0%           | 0  | 0.0%               | 1   | 11.1%                 |
| Marketing                                                 | 23                 | 115                 | 84  | 73.0%   | 61  | 72.6%   | 20 | 23.8%                | 81  | 96.4%                | 0 | 0.0%    | 81  | 96.4%            | 3  | 3.6%               | 21  | 25.0%                 |
| Total Marketing and Management                            | 194                | 290                 | 209 | 72.1%   | 156 | 74.6%   | 45 | 21.5%                | 201 | 96.2%                | 2 | 1.0%    | 203 | 97.1%            | 6  | 2.9%               | 48  | 23.0%                 |
| Department of Mass Communication                          |                    |                     |     |         |     |         |    |                      |     |                      |   |         |     |                  |    |                    |     |                       |
| Advertising                                               | 3                  | 5                   | 5   | 100.0%  | 4   | 80.0%   | 0  | 0.0%                 | 4   | 80.0%                | 0 | 0.0%    | 4   | 80.0%            | 1  | 20.0%              | 4   | 80.0%                 |
| Applied Advertising                                       | 6                  | 6                   | 3   | 50.0%   | 2   | 66.7%   | 0  | 0.0%                 | 2   | 66.7%                | 1 | 33.3%   | 3   | 100.0%           | 0  | 0.0%               | 2   | 66.7%                 |
| Broadcasting<br>Interactive Digital Media: New            | 20                 | 20                  | 16  | 80.0%   | 13  | 81.3%   | 2  | 12.5%                | 15  | 93.8%                | 0 | 0.0%    | 15  | 93.8%            | 1  | 6.3%               | 8   | 50.0%                 |
| Media                                                     | 15                 | 15                  | 11  | 73.3%   | 9   | 81.8%   | 1  | 9.1%                 | 10  | 90.9%                | 1 | 9.1%    | 11  | 100.0%           | 0  | 0.0%               | 6   | 54.5%                 |
| Journalism                                                | 10                 | 11                  | 9   | 81.8%   | 6   | 66.7%   | 2  | 22.2%                | 8   | 88.9%                | 1 | 11.1%   | 9   | 100.0%           | 0  | 0.0%               | 5   | 55.6%                 |
| Total Mass Communication                                  | 54                 | 57                  | 44  | 77.2%   | 34  | 77.3%   | 5  | 11.4%                | 39  | 88.6%                | 3 | 6.8%    | 42  | 95.5%            | 2  | 4.5%               | 25  | 56.8%                 |
| Total Booth College of Business &<br>Professional Studies | 407                | 532                 | 397 | 74.6%   | 302 | 76.1%   | 71 | 1 <b>7.9</b> %       | 373 | 94.0%                | 9 | 2.3%    | 382 | 96.2%            | 15 | 3.8%               | 115 | 29.0%                 |