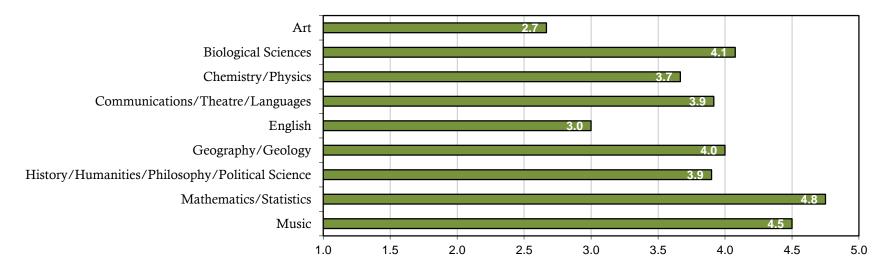

# Undergraduate Summary by College 2010 – 2011

## MISSOURI STATE UNIVERSITY Post-Graduate Summary by College

2010-2011

|                                          | Degrees<br>Awarded | Number<br>of<br>Majors | R  | esponses | E  | mployed |    | ntinuing<br>lucation |    | tal Cont./<br>mployed | C | Other** |    | Total<br>acement |   | Seeking<br>ployment |        | nternship<br>icipation*** |
|------------------------------------------|--------------------|------------------------|----|----------|----|---------|----|----------------------|----|-----------------------|---|---------|----|------------------|---|---------------------|--------|---------------------------|
| Department of Art                        | 11// 0/ 0/0        | 1149015                |    |          |    |         |    |                      |    | mpioyeu               |   |         |    |                  | 2 | profinent           | 1 0111 | cipation                  |
| Art                                      | 8                  | 8                      | 5  | 62.5%    | 4  | 80.0%   | 0  | 0.0%                 | 4  | 80.0%                 | 0 | 0.0%    | 4  | 80.0%            | 1 | 20.0%               | 2      | 40.0%                     |
| Art Education                            | 0                  | 0                      | 1  | 100.0%   | 4  | 100.0%  | 0  | 0.0%                 | 4  | 100.0%                | 0 | 0.0%    | 4  | 100.0%           | 0 | 0.0%                | 1      | 40.0%<br>100.0%           |
|                                          | 1<br>5             | 5                      | 2  |          | 1  |         | 0  |                      |    |                       | - |         | 2  |                  | 0 | 0.0%                |        |                           |
| Interactive Digital Media-Visual Imaging | -                  |                        |    | 40.0%    | 2  | 100.0%  | -  | 0.0%                 | 2  | 100.0%                | 0 | 0.0%    |    | 100.0%           | 0 |                     | 2      | 100.0%                    |
| Total Art                                | 14                 | 14                     | 8  | 57.1%    | 7  | 87.5%   | 0  | 0.0%                 | 7  | 87.5%                 | 0 | 0.0%    | 7  | 87.5%            | 1 | 12.5%               | 5      | 62.5%                     |
| Department of Biological Sciences        |                    |                        |    |          |    |         |    |                      |    |                       |   |         |    |                  |   |                     |        |                           |
| Biology: Cell/Molecular Biology Emphasis | 1                  | 1                      | 1  | 100.0%   | 0  | 0.0%    | 1  | 100.0%               | 1  | 100.0%                | 0 | 0.0%    | 1  | 100.0%           | 0 | 0.0%                | 0      | 0.0%                      |
| Biology: General Biology Emphasis        | 18                 | 18                     | 18 | 100.0%   | 8  | 44.4%   | 10 | 55.6%                | 18 | 100.0%                | 0 | 0.0%    | 18 | 100.0%           | 0 | 0.0%                | 1      | 5.6%                      |
| Biology: Ecology Emphasis                | 1                  | 1                      | 0  | 0.0%     | 0  | 0.0%    | 0  | 0.0%                 | 0  | 0.0%                  | 0 | 0.0%    | 0  | 0.0%             | 0 | 0.0%                | 0      | 0.0%                      |
| Biology Education                        | 1                  | 1                      | 0  | 0.0%     | 0  | 0.0%    | 0  | 0.0%                 | 0  | 0.0%                  | 0 | 0.0%    | 0  | 0.0%             | 0 | 0.0%                | 0      | 0.0%                      |
| Biology: Environmental Science Emphasis  | 2                  | 2                      | 2  | 100.0%   | 0  | 0.0%    | 1  | 50.0%                | 1  | 50.0%                 | 1 | 50.0%   | 2  | 100.0%           | 0 | 0.0%                | 1      | 50.0%                     |
| Biology: Botany Emphasis                 | 0                  | 0                      | 0  | 0.0%     | 0  | 0.0%    | 0  | 0.0%                 | 0  | 0.0%                  | 0 | 0.0%    | 0  | 0.0%             | 0 | 0.0%                | 0      | 0.0%                      |
| Biology/Psychology                       | 24                 | 25                     | 16 | 64.0%    | 5  | 31.3%   | 11 | 68.8%                | 16 | 100.0%                | 0 | 0.0%    | 16 | 100.0%           | 0 | 0.0%                | 4      | 25.0%                     |
| Biology: Zoology Emphasis                | 4                  | 5                      | 4  | 80.0%    | 4  | 100.0%  | 0  | 0.0%                 | 4  | 100.0%                | 0 | 0.0%    | 4  | 100.0%           | 0 | 0.0%                | 3      | 75.0%                     |
| Clinical Laboratory Science              | 0                  | 0                      | 0  | 0.0%     | 0  | 0.0%    | 0  | 0.0%                 | 0  | 0.0%                  | 0 | 0.0%    | 0  | 0.0%             | 0 | 0.0%                | 0      | 0.0%                      |
| Marine Biology                           | 4                  | 6                      | 5  | 83.3%    | 4  | 80.0%   | 1  | 20.0%                | 5  | 100.0%                | 0 | 0.0%    | 5  | 100.0%           | 0 | 0.0%                | 2      | 40.0%                     |
| Nanoscience: Nanoscale Biology           | 0                  | 0                      | 0  | 0.0%     | 0  | 0.0%    | 0  | 0.0%                 | 0  | 0.0%                  | 0 | 0.0%    | 0  | 0.0%             | 0 | 0.0%                | 0      | 0.0%                      |
| Nursing                                  | 2                  | 2                      | 1  | 50.0%    | 1  | 100.0%  | 0  | 0.0%                 | 1  | 100.0%                | 0 | 0.0%    | 1  | 100.0%           | 0 | 0.0%                | 0      | 0.0%                      |
| Pre-Professional Zoology                 | 3                  | 3                      | 3  | 100.0%   | 0  | 0.0%    | 3  | 100.0%               | 3  | 100.0%                | 0 | 0.0%    | 3  | 100.0%           | 0 | 0.0%                | 0      | 0.0%                      |
| Pre-Professional Zoology, Chiropractic   | 0                  | 0                      | 0  | 0.0%     | 0  | 0.0%    | 0  | 0.0%                 | 0  | 0.0%                  | 0 | 0.0%    | 0  | 0.0%             | 0 | 0.0%                | 0      | 0.0%                      |
| Unified Science: Biology                 | 0                  | 0                      | 0  | 0.0%     | 0  | 0.0%    | 0  | 0.0%                 | 0  | 0.0%                  | 0 | 0.0%    | 0  | 0.0%             | 0 | 0.0%                | 0      | 0.0%                      |
| Wildlife Ecology & Conservation          | 9                  | 10                     | 6  | 60.0%    | 3  | 50.0%   | 1  | 16.7%                | 4  | 66.7%                 | 0 | 0.0%    | 4  | 66.7%            | 2 | 33.3%               | 6      | 100.0%                    |
| Total Biological Sciences                | 69                 | 74                     | 56 | 75.7%    | 25 | 44.6%   | 28 | 50.0%                | 53 | 94.6%                 | 1 | 1.8%    | 54 | 96.4%            | 2 | 3.6%                | 17     | 30.4%                     |

### College of Arts and Sciences (contd.)

|                                                        | Degrees<br>Awarded | Number<br>of<br>Majors | Re | esponses | E  | nployed |    | ontinuing<br>ducation |    | tal Cont./<br>Smployed | 0 | ther** |    | Total<br>acement |   | eeking<br>ployment |    | ternship<br>cipation*** |
|--------------------------------------------------------|--------------------|------------------------|----|----------|----|---------|----|-----------------------|----|------------------------|---|--------|----|------------------|---|--------------------|----|-------------------------|
| Department of Chemistry and Physics                    |                    |                        |    |          |    |         |    |                       |    |                        |   |        |    |                  |   |                    |    |                         |
| Alternative Energy                                     | 0                  | 0                      | 0  | 0.0%     | 0  | 0.0%    | 0  | 0.0%                  | 0  | 0.0%                   | 0 | 0.0%   | 0  | 0.0%             | 0 | 0.0%               | 0  | 0.0%                    |
| Chemistry                                              | 3                  | 3                      | 3  | 100.0%   | 2  | 66.7%   | 1  | 33.3%                 | 3  | 100.0%                 | 0 | 0.0%   | 3  | 100.0%           | 0 | 0.0%               | 2  | 66.7%                   |
| Chemistry (ACS Accredited)                             | 3                  | 3                      | 2  | 66.7%    | 2  | 100.0%  | 0  | 0.0%                  | 2  | 100.0%                 | 0 | 0.0%   | 2  | 100.0%           | 0 | 0.0%               | 1  | 50.0%                   |
| Chemistry Education                                    | 1                  | 1                      | 1  | 100.0%   | 1  | 100.0%  | 0  | 0.0%                  | 1  | 100.0%                 | 0 | 0.0%   | 1  | 100.0%           | 0 | 0.0%               | 1  | 100.0%                  |
| Nanoscience: Nanoscale Chemistry                       | 0                  | 0                      | 0  | 0.0%     | 0  | 0.0%    | 0  | 0.0%                  | 0  | 0.0%                   | 0 | 0.0%   | 0  | 0.0%             | 0 | 0.0%               | 0  | 0.0%                    |
| Nanoscience: Nanoscale Physics                         | 0                  | 0                      | 0  | 0.0%     | 0  | 0.0%    | 0  | 0.0%                  | 0  | 0.0%                   | 0 | 0.0%   | 0  | 0.0%             | 0 | 0.0%               | 0  | 0.0%                    |
| Physics                                                | 1                  | 1                      | 1  | 100.0%   | 0  | 0.0%    | 1  | 100.0%                | 1  | 100.0%                 | 0 | 0.0%   | 1  | 100.0%           | 0 | 0.0%               | 1  | 100.0%                  |
| Physics Education                                      | 1                  | 1                      | 0  | 0.0%     | 0  | 0.0%    | 0  | 0.0%                  | 0  | 0.0%                   | 0 | 0.0%   | 0  | 0.0%             | 0 | 0.0%               | 0  | 0.0%                    |
| Unified Science: Chemistry                             | 0                  | 0                      | 0  | 0.0%     | 0  | 0.0%    | 0  | 0.0%                  | 0  | 0.0%                   | 0 | 0.0%   | 0  | 0.0%             | 0 | 0.0%               | 0  | 0.0%                    |
| Unified Science: Physics                               | 0                  | 0                      | 0  | 0.0%     | 0  | 0.0%    | 0  | 0.0%                  | 0  | 0.0%                   | 0 | 0.0%   | 0  | 0.0%             | 0 | 0.0%               | 0  | 0.0%                    |
| Total Chemistry and Physics                            | 9                  | 9                      | 7  | 77.8%    | 5  | 71.4%   | 2  | 28.6%                 | 7  | 100.0%                 | 0 | 0.0%   | 7  | 100.0%           | 0 | 0.0%               | 5  | 71.4%                   |
| Department of Communications, Theatre<br>and Languages |                    |                        |    |          |    |         |    |                       |    |                        |   |        |    |                  |   |                    |    |                         |
| Organizational Communication                           | 6                  | 6                      | 4  | 66.7%    | 2  | 50.0%   | 2  | 50.0%                 | 4  | 100.0%                 | 0 | 0.0%   | 4  | 100.0%           | 0 | 0.0%               | 4  | 100.0%                  |
| Public Relations                                       | 17                 | 17                     | 12 | 70.6%    | 12 | 100.0%  | 0  | 0.0%                  | 12 | 100.0%                 | 0 | 0.0%   | 12 | 100.0%           | 0 | 0.0%               | 12 | 100.0%                  |
| Spanish Education                                      | 0                  | 0                      | 0  | 0.0%     | 0  | 0.0%    | 0  | 0.0%                  | 0  | 0.0%                   | 0 | 0.0%   | 0  | 0.0%             | 0 | 0.0%               | 0  | 0.0%                    |
| Spanish                                                | 5                  | 11                     | 10 | 90.9%    | 2  | 20.0%   | 6  | 60.0%                 | 8  | 80.0%                  | 0 | 0.0%   | 8  | 80.0%            | 2 | 20.0%              | 4  | 40.0%                   |
| Speech Communication                                   | 1                  | 1                      | 1  | 100.0%   | 1  | 100.0%  | 0  | 0.0%                  | 1  | 100.0%                 | 0 | 0.0%   | 1  | 100.0%           | 0 | 0.0%               | 1  | 100.0%                  |
| Speech/Theatre Education                               | 4                  | 4                      | 3  | 75.0%    | 3  | 100.0%  | 0  | 0.0%                  | 3  | 100.0%                 | 0 | 0.0%   | 3  | 100.0%           | 0 | 0.0%               | 3  | 100.0%                  |
| Theatre                                                | 2                  | 2                      | 2  | 100.0%   | 1  | 50.0%   | 1  | 50.0%                 | 2  | 100.0%                 | 0 | 0.0%   | 2  | 100.0%           | 0 | 0.0%               | 1  | 50.0%                   |
| Theatre: Performance                                   | 1                  | 1                      | 1  | 100.0%   | 1  | 100.0%  | 0  | 0.0%                  | 1  | 100.0%                 | 0 | 0.0%   | 1  | 100.0%           | 0 | 0.0%               | 1  | 100.0%                  |
| Theatre: Technical & Design                            | 2                  | 2                      | 1  | 50.0%    | 0  | 0.0%    | 1  | 100.0%                | 1  | 100.0%                 | 0 | 0.0%   | 1  | 100.0%           | 0 | 0.0%               | 1  | 100.0%                  |
| Total Communications, Theatre and<br>Languages         | 38                 | 44                     | 34 | 77.3%    | 22 | 64.7%   | 10 | 29.4%                 | 32 | 94.1%                  | 0 | 0.0%   | 32 | 94.1%            | 2 | 5.9%               | 27 | 79.4%                   |

### College of Arts and Sciences (contd.)

|                                                                | Degrees<br>Awarded | Number<br>of<br>Majors | R  | Responses |    | Employed |    | Continuing<br>Education |    | Total Cont./<br>Employed |   | Other** |    | Total<br>Placement |   | Seeking<br>ployment |    | Internship<br>Participation*** |  |
|----------------------------------------------------------------|--------------------|------------------------|----|-----------|----|----------|----|-------------------------|----|--------------------------|---|---------|----|--------------------|---|---------------------|----|--------------------------------|--|
| Department of English                                          |                    |                        |    |           |    |          |    |                         |    |                          |   |         |    |                    |   |                     |    |                                |  |
| English Education                                              | 7                  | 7                      | 4  | 57.1%     | 2  | 50.0%    | 1  | 25.0%                   | 3  | 75.0%                    | 0 | 0.0%    | 3  | 75.0%              | 1 | 25.0%               | 4  | 100.0%                         |  |
| English                                                        | 8                  | 8                      | 3  | 37.5%     | 1  | 33.3%    | 2  | 66.7%                   | 3  | 100.0%                   | 0 | 0.0%    | 3  | 100.0%             | 0 | 0.0%                | 2  | 66.7%                          |  |
| Total English                                                  | 15                 | 15                     | 7  | 46.7%     | 3  | 42.9%    | 3  | 42.9%                   | 6  | 85.7%                    | 0 | 0.0%    | 6  | 85.7%              | 0 | 0.0%                | 6  | 85.7%                          |  |
| Department of Geology and Geography                            |                    |                        |    |           |    |          |    |                         |    |                          |   |         |    |                    |   |                     |    |                                |  |
| Geography                                                      | 4                  | 4                      | 3  | 75.0%     | 2  | 66.7%    | 1  | 33.3%                   | 3  | 100.0%                   | 0 | 0.0%    | 3  | 100.0%             | 0 | 0.0%                | 0  | 0.0%                           |  |
| Geology: Environmental                                         | 7                  | 8                      | 5  | 62.5%     | 1  | 20.0%    | 4  | 80.0%                   | 5  | 100.0%                   | 0 | 0.0%    | 5  | 100.0%             | 0 | 0.0%                | 3  | 60.0%                          |  |
| Geology: General                                               | 3                  | 3                      | 3  | 100.0%    | 3  | 100.0%   | 0  | 0.0%                    | 3  | 100.0%                   | 0 | 0.0%    | 3  | 100.0%             | 0 | 0.0%                | 0  | 0.0%                           |  |
| Geographic Information Sci:                                    | -                  |                        | -  |           | -  |          |    | ,.                      | -  |                          |   | ,.      | -  |                    | - | ,.                  | -  | ,.                             |  |
| Civic/Public Emphasis                                          | 1                  | 1                      | 0  | 0.0%      | 0  | 0.0%     | 0  | 0.0%                    | 0  | 0.0%                     | 0 | 0.0%    | 0  | 0.0%               | 0 | 0.0%                | 0  | 0.0%                           |  |
| Geographic Information Sci: Data &                             | _                  | _                      |    |           |    |          | _  |                         |    |                          |   |         | -  |                    | _ |                     | _  |                                |  |
| Technology Emphasis                                            | 0                  | 0                      | 0  | 0.0%      | 0  | 0.0%     | 0  | 0.0%                    | 0  | 0.0%                     | 0 | 0.0%    | 0  | 0.0%               | 0 | 0.0%                | 0  | 0.0%                           |  |
| Geographic Information Sci: Earth<br>Technology Emphasis       | 0                  | 1                      | 1  | 100.0%    | 0  | 0.0%     | 1  | 100.0%                  | 1  | 100.0%                   | 0 | 0.0%    | 1  | 100.0%             | 0 | 0.0%                | 0  | 0.0%                           |  |
| Geographic Information Sci:                                    | 0                  | 1                      | 1  | 100.070   | 0  | 0.070    | 1  | 100.070                 | 1  | 100.070                  | 0 | 0.070   | 1  | 100.070            | 0 | 0.070               | 0  | 0.070                          |  |
| Geographic Emphasis                                            | 3                  | 3                      | 1  | 33.3%     | 0  | 0.0%     | 1  | 100.0%                  | 1  | 100.0%                   | 0 | 0.0%    | 1  | 100.0%             | 0 | 0.0%                | 0  | 0.0%                           |  |
| Unified Science: Earth Science                                 | 0                  | 0                      | 0  | 0.0%      | 0  | 0.0%     | 0  | 0.0%                    | 0  | 0.0%                     | 0 | 0.0%    | 0  | 0.0%               | 0 | 0.0%                | 0  | 0.0%                           |  |
| Total Geology and Geography                                    | 18                 | 20                     | 13 | 65.0%     | 6  | 46.2%    | 7  | 53.8%                   | 13 | 100.0%                   | 0 | 0.0%    | 13 | 100.0%             | 0 | 0.0%                | 3  | 23.1%                          |  |
| Department of History, Humanities,                             |                    |                        |    |           |    |          |    |                         |    |                          |   |         |    |                    |   |                     |    |                                |  |
| Philosophy and Political Science                               |                    |                        |    |           |    |          |    |                         |    |                          |   |         |    |                    |   |                     |    |                                |  |
|                                                                | 11                 | 11                     | 7  | (2 (0)    | 2  | 42 00/   |    | 42 00/                  |    | 05 70/                   | 0 | 0.00/   | (  | 05 70/             | 1 | 14 20/              | 2  | 42.00/                         |  |
| History                                                        | 11                 | 11                     | /  | 63.6%     | 3  | 42.9%    | 3  | 42.9%                   | 6  | 85.7%                    | 0 | 0.0%    | 6  | 85.7%              | 1 | 14.3%               | 3  | 42.9%                          |  |
| Humanities                                                     |                    |                        |    | 100.0%    | 0  | 0.0%     | 1  | 100.0%                  |    | 100.0%                   | 0 | 0.0%    | 1  | 100.0%             | 0 | 0.0%                | 0  | 0.0%                           |  |
| Philosophy                                                     | 4                  | 5                      | 4  | 80.0%     | 3  | 75.0%    | 1  | 25.0%                   | 4  | 100.0%                   | 0 | 0.0%    | 4  | 100.0%             | 0 | 0.0%                | 1  | 25.0%                          |  |
| Political Science                                              | 8                  | 8                      | 6  | 75.0%     | 3  | 50.0%    | 3  | 50.0%                   | 6  | 100.0%                   | 0 | 0.0%    | 6  | 100.0%             | 0 | 0.0%                | 4  | 66.7%                          |  |
| Public Administration                                          | 2                  | 3                      | 2  | 66.7%     | 1  | 50.0%    | 1  | 50.0%                   | 2  | 100.0%                   | 0 | 0.0%    | 2  | 100.0%             | 0 | 0.0%                | 2  | 100.0%                         |  |
| Social Science                                                 | 15                 | 15                     | 11 | 73.3%     | 8  | 72.7%    | 3  | 27.3%                   | 11 | 100.0%                   | 0 | 0.0%    | 11 | 100.0%             | 0 | 0.0%                | 11 | 100.0%                         |  |
| Total History, Humanities,<br>Philosophy and Political Science | 41                 | 43                     | 31 | 72.1%     | 18 | 58.1%    | 12 | 38.7%                   | 30 | 96.8%                    | 0 | 0.0%    | 30 | 96.8%              | 1 | 3.2%                | 21 | 67.7%                          |  |

### College of Arts and Sciences (contd.)

|                                                   | Degrees<br>Awarded | Number<br>of<br>Majors | Re  | sponses | En  | nployed |    | ntinuing<br>ducation |     | al Cont./<br>nployed | C | Other** |     | Total<br>acement |   | Seeking<br>ployment |    | tternship<br>cipation*** |
|---------------------------------------------------|--------------------|------------------------|-----|---------|-----|---------|----|----------------------|-----|----------------------|---|---------|-----|------------------|---|---------------------|----|--------------------------|
| Department of Mathematics and Statistics          |                    |                        |     |         |     |         |    |                      |     |                      |   |         |     |                  |   |                     |    |                          |
| Mathematics                                       | 5                  | 5                      | 2   | 40.0%   | 2   | 100.0%  | 0  | 0.0%                 | 2   | 100.0%               | 0 | 0.0%    | 2   | 100.0%           | 0 | 0.0%                | 0  | 0.0%                     |
| Mathematics Education                             | 5                  | 5                      | 4   | 80.0%   | 3   | 75.0%   | 1  | 25.0%                | 4   | 100.0%               | 0 | 0.0%    | 4   | 100.0%           | 0 | 0.0%                | 4  | 100.0%                   |
| Statistics                                        | 0                  | 0                      | 0   | 0.0%    | 0   | 0.0%    | 0  | 0.0%                 | 0   | 0.0%                 | 0 | 0.0%    | 0   | 0.0%             | 0 | 0.0%                | 0  | 0.0%                     |
| Statistics: Actuarial Science                     | 3                  | 3                      | 3   | 100.0%  | 3   | 100.0%  | 0  | 0.0%                 | 3   | 100.0%               | 0 | 0.0%    | 3   | 100.0%           | 0 | 0.0%                | 0  | 0.0%                     |
| Statistics: Applied Mathematics                   | 0                  | 0                      | 0   | 0.0%    | 0   | 0.0%    | 0  | 0.0%                 | 0   | 0.0%                 | 0 | 0.0%    | 0   | 0.0%             | 0 | 0.0%                | 0  | 0.0%                     |
| Total Department of Mathematics<br>and Statistics | 13                 | 13                     | 9   | 69.2%   | 8   | 88.9%   | 1  | 11.1%                | 9   | 100.0%               | 0 | 0.0%    | 9   | 100.0%           | 0 | 0.0%                | 4  | 44.4%                    |
| Department of Music                               |                    |                        |     |         |     |         |    |                      |     |                      |   |         |     |                  |   |                     |    |                          |
| Instru Music Educ/Non Piano                       | 7                  | 7                      | 5   | 71.4%   | 4   | 80.0%   | 0  | 0.0%                 | 4   | 80.0%                | 1 | 20.0%   | 5   | 100.0%           | 0 | 0.0%                | 5  | 100.0%                   |
| Instru Music Educ/Piano                           | 0                  | 0                      | 0   | 0.0%    | 0   | 0.0%    | 0  | 0.0%                 | 0   | 0.0%                 | 0 | 0.0%    | 0   | 0.0%             | 0 | 0.0%                | 0  | 0.0%                     |
| Music                                             | 2                  | 2                      | 2   | 100.0%  | 0   | 0.0%    | 2  | 100.0%               | 2   | 100.0%               | 0 | 0.0%    | 2   | 100.0%           | 0 | 0.0%                | 0  | 0.0%                     |
| Vocal Music Educ/Piano                            | 0                  | 0                      | 0   | 0.0%    | 0   | 0.0%    | 0  | 0.0%                 | 0   | 0.0%                 | 0 | 0.0%    | 0   | 0.0%             | 0 | 0.0%                | 0  | 0.0%                     |
| Vocal Music Educ/Voice                            | 6                  | 6                      | 4   | 66.7%   | 2   | 50.0%   | 1  | 25.0%                | 3   | 75.0%                | 0 | 0.0%    | 3   | 75.0%            | 1 | 25.0%               | 4  | 100.0%                   |
| Total Department of Music                         | 15                 | 15                     | 11  | 73.3%   | 6   | 54.5%   | 3  | 27.3%                | 9   | 81.8%                | 1 | 9.1%    | 10  | 90.9%            | 1 | 9.1%                | 9  | 81.8%                    |
| Total College of Arts and Sciences                | 232                | 247                    | 176 | 71.3%   | 100 | 56.8%   | 66 | 37.5%                | 166 | 94.3%                | 2 | 1.1%    | 168 | 95.5%            | 7 | 4.0%                | 97 | 55.1%                    |