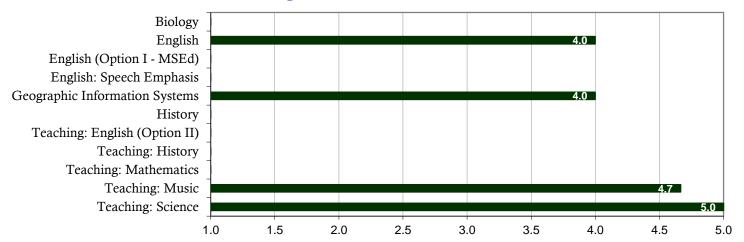

# Undergraduate Summary by College 2010 – 2011

## MISSOURI STATE UNIVERSITY Post-Graduate Summary by College

2010-2011

|                                          | Degrees<br>Awarded | Number<br>of<br>Majors | R  | esponses | E  | mployed |    | ntinuing<br>lucation |    | tal Cont./<br>mployed | C | Other** |    | Total<br>acement |   | Seeking<br>ployment |        | nternship<br>icipation*** |
|------------------------------------------|--------------------|------------------------|----|----------|----|---------|----|----------------------|----|-----------------------|---|---------|----|------------------|---|---------------------|--------|---------------------------|
| Department of Art                        | 11// 0/ 0/0        | 1149015                |    |          |    |         |    |                      |    | mpioyeu               |   |         |    |                  | 2 | profinent           | 1 0111 | cipation                  |
| Art                                      | 8                  | 8                      | 5  | 62.5%    | 4  | 80.0%   | 0  | 0.0%                 | 4  | 80.0%                 | 0 | 0.0%    | 4  | 80.0%            | 1 | 20.0%               | 2      | 40.0%                     |
| Art Education                            | 0                  | 0                      | 1  | 100.0%   | 4  | 100.0%  | 0  | 0.0%                 | 4  | 100.0%                | 0 | 0.0%    | 4  | 100.0%           | 0 | 0.0%                | 1      | 40.0%<br>100.0%           |
|                                          | 1<br>5             | 5                      | 2  |          | 1  |         | 0  |                      |    |                       | - |         | 2  |                  | 0 | 0.0%                |        |                           |
| Interactive Digital Media-Visual Imaging | -                  |                        |    | 40.0%    | 2  | 100.0%  | -  | 0.0%                 | 2  | 100.0%                | 0 | 0.0%    |    | 100.0%           | 0 |                     | 2      | 100.0%                    |
| Total Art                                | 14                 | 14                     | 8  | 57.1%    | 7  | 87.5%   | 0  | 0.0%                 | 7  | 87.5%                 | 0 | 0.0%    | 7  | 87.5%            | 1 | 12.5%               | 5      | 62.5%                     |
| Department of Biological Sciences        |                    |                        |    |          |    |         |    |                      |    |                       |   |         |    |                  |   |                     |        |                           |
| Biology: Cell/Molecular Biology Emphasis | 1                  | 1                      | 1  | 100.0%   | 0  | 0.0%    | 1  | 100.0%               | 1  | 100.0%                | 0 | 0.0%    | 1  | 100.0%           | 0 | 0.0%                | 0      | 0.0%                      |
| Biology: General Biology Emphasis        | 18                 | 18                     | 18 | 100.0%   | 8  | 44.4%   | 10 | 55.6%                | 18 | 100.0%                | 0 | 0.0%    | 18 | 100.0%           | 0 | 0.0%                | 1      | 5.6%                      |
| Biology: Ecology Emphasis                | 1                  | 1                      | 0  | 0.0%     | 0  | 0.0%    | 0  | 0.0%                 | 0  | 0.0%                  | 0 | 0.0%    | 0  | 0.0%             | 0 | 0.0%                | 0      | 0.0%                      |
| Biology Education                        | 1                  | 1                      | 0  | 0.0%     | 0  | 0.0%    | 0  | 0.0%                 | 0  | 0.0%                  | 0 | 0.0%    | 0  | 0.0%             | 0 | 0.0%                | 0      | 0.0%                      |
| Biology: Environmental Science Emphasis  | 2                  | 2                      | 2  | 100.0%   | 0  | 0.0%    | 1  | 50.0%                | 1  | 50.0%                 | 1 | 50.0%   | 2  | 100.0%           | 0 | 0.0%                | 1      | 50.0%                     |
| Biology: Botany Emphasis                 | 0                  | 0                      | 0  | 0.0%     | 0  | 0.0%    | 0  | 0.0%                 | 0  | 0.0%                  | 0 | 0.0%    | 0  | 0.0%             | 0 | 0.0%                | 0      | 0.0%                      |
| Biology/Psychology                       | 24                 | 25                     | 16 | 64.0%    | 5  | 31.3%   | 11 | 68.8%                | 16 | 100.0%                | 0 | 0.0%    | 16 | 100.0%           | 0 | 0.0%                | 4      | 25.0%                     |
| Biology: Zoology Emphasis                | 4                  | 5                      | 4  | 80.0%    | 4  | 100.0%  | 0  | 0.0%                 | 4  | 100.0%                | 0 | 0.0%    | 4  | 100.0%           | 0 | 0.0%                | 3      | 75.0%                     |
| Clinical Laboratory Science              | 0                  | 0                      | 0  | 0.0%     | 0  | 0.0%    | 0  | 0.0%                 | 0  | 0.0%                  | 0 | 0.0%    | 0  | 0.0%             | 0 | 0.0%                | 0      | 0.0%                      |
| Marine Biology                           | 4                  | 6                      | 5  | 83.3%    | 4  | 80.0%   | 1  | 20.0%                | 5  | 100.0%                | 0 | 0.0%    | 5  | 100.0%           | 0 | 0.0%                | 2      | 40.0%                     |
| Nanoscience: Nanoscale Biology           | 0                  | 0                      | 0  | 0.0%     | 0  | 0.0%    | 0  | 0.0%                 | 0  | 0.0%                  | 0 | 0.0%    | 0  | 0.0%             | 0 | 0.0%                | 0      | 0.0%                      |
| Nursing                                  | 2                  | 2                      | 1  | 50.0%    | 1  | 100.0%  | 0  | 0.0%                 | 1  | 100.0%                | 0 | 0.0%    | 1  | 100.0%           | 0 | 0.0%                | 0      | 0.0%                      |
| Pre-Professional Zoology                 | 3                  | 3                      | 3  | 100.0%   | 0  | 0.0%    | 3  | 100.0%               | 3  | 100.0%                | 0 | 0.0%    | 3  | 100.0%           | 0 | 0.0%                | 0      | 0.0%                      |
| Pre-Professional Zoology, Chiropractic   | 0                  | 0                      | 0  | 0.0%     | 0  | 0.0%    | 0  | 0.0%                 | 0  | 0.0%                  | 0 | 0.0%    | 0  | 0.0%             | 0 | 0.0%                | 0      | 0.0%                      |
| Unified Science: Biology                 | 0                  | 0                      | 0  | 0.0%     | 0  | 0.0%    | 0  | 0.0%                 | 0  | 0.0%                  | 0 | 0.0%    | 0  | 0.0%             | 0 | 0.0%                | 0      | 0.0%                      |
| Wildlife Ecology & Conservation          | 9                  | 10                     | 6  | 60.0%    | 3  | 50.0%   | 1  | 16.7%                | 4  | 66.7%                 | 0 | 0.0%    | 4  | 66.7%            | 2 | 33.3%               | 6      | 100.0%                    |
| Total Biological Sciences                | 69                 | 74                     | 56 | 75.7%    | 25 | 44.6%   | 28 | 50.0%                | 53 | 94.6%                 | 1 | 1.8%    | 54 | 96.4%            | 2 | 3.6%                | 17     | 30.4%                     |

### College of Arts and Sciences (contd.)

|                                                        | Degrees<br>Awarded | Number<br>of<br>Majors | Re | esponses | E  | nployed |    | ontinuing<br>ducation |    | tal Cont./<br>Smployed | 0 | ther** |    | Total<br>acement |   | eeking<br>ployment |    | ternship<br>cipation*** |
|--------------------------------------------------------|--------------------|------------------------|----|----------|----|---------|----|-----------------------|----|------------------------|---|--------|----|------------------|---|--------------------|----|-------------------------|
| Department of Chemistry and Physics                    |                    |                        |    |          |    |         |    |                       |    |                        |   |        |    |                  |   |                    |    |                         |
| Alternative Energy                                     | 0                  | 0                      | 0  | 0.0%     | 0  | 0.0%    | 0  | 0.0%                  | 0  | 0.0%                   | 0 | 0.0%   | 0  | 0.0%             | 0 | 0.0%               | 0  | 0.0%                    |
| Chemistry                                              | 3                  | 3                      | 3  | 100.0%   | 2  | 66.7%   | 1  | 33.3%                 | 3  | 100.0%                 | 0 | 0.0%   | 3  | 100.0%           | 0 | 0.0%               | 2  | 66.7%                   |
| Chemistry (ACS Accredited)                             | 3                  | 3                      | 2  | 66.7%    | 2  | 100.0%  | 0  | 0.0%                  | 2  | 100.0%                 | 0 | 0.0%   | 2  | 100.0%           | 0 | 0.0%               | 1  | 50.0%                   |
| Chemistry Education                                    | 1                  | 1                      | 1  | 100.0%   | 1  | 100.0%  | 0  | 0.0%                  | 1  | 100.0%                 | 0 | 0.0%   | 1  | 100.0%           | 0 | 0.0%               | 1  | 100.0%                  |
| Nanoscience: Nanoscale Chemistry                       | 0                  | 0                      | 0  | 0.0%     | 0  | 0.0%    | 0  | 0.0%                  | 0  | 0.0%                   | 0 | 0.0%   | 0  | 0.0%             | 0 | 0.0%               | 0  | 0.0%                    |
| Nanoscience: Nanoscale Physics                         | 0                  | 0                      | 0  | 0.0%     | 0  | 0.0%    | 0  | 0.0%                  | 0  | 0.0%                   | 0 | 0.0%   | 0  | 0.0%             | 0 | 0.0%               | 0  | 0.0%                    |
| Physics                                                | 1                  | 1                      | 1  | 100.0%   | 0  | 0.0%    | 1  | 100.0%                | 1  | 100.0%                 | 0 | 0.0%   | 1  | 100.0%           | 0 | 0.0%               | 1  | 100.0%                  |
| Physics Education                                      | 1                  | 1                      | 0  | 0.0%     | 0  | 0.0%    | 0  | 0.0%                  | 0  | 0.0%                   | 0 | 0.0%   | 0  | 0.0%             | 0 | 0.0%               | 0  | 0.0%                    |
| Unified Science: Chemistry                             | 0                  | 0                      | 0  | 0.0%     | 0  | 0.0%    | 0  | 0.0%                  | 0  | 0.0%                   | 0 | 0.0%   | 0  | 0.0%             | 0 | 0.0%               | 0  | 0.0%                    |
| Unified Science: Physics                               | 0                  | 0                      | 0  | 0.0%     | 0  | 0.0%    | 0  | 0.0%                  | 0  | 0.0%                   | 0 | 0.0%   | 0  | 0.0%             | 0 | 0.0%               | 0  | 0.0%                    |
| Total Chemistry and Physics                            | 9                  | 9                      | 7  | 77.8%    | 5  | 71.4%   | 2  | 28.6%                 | 7  | 100.0%                 | 0 | 0.0%   | 7  | 100.0%           | 0 | 0.0%               | 5  | 71.4%                   |
| Department of Communications, Theatre<br>and Languages |                    |                        |    |          |    |         |    |                       |    |                        |   |        |    |                  |   |                    |    |                         |
| Organizational Communication                           | 6                  | 6                      | 4  | 66.7%    | 2  | 50.0%   | 2  | 50.0%                 | 4  | 100.0%                 | 0 | 0.0%   | 4  | 100.0%           | 0 | 0.0%               | 4  | 100.0%                  |
| Public Relations                                       | 17                 | 17                     | 12 | 70.6%    | 12 | 100.0%  | 0  | 0.0%                  | 12 | 100.0%                 | 0 | 0.0%   | 12 | 100.0%           | 0 | 0.0%               | 12 | 100.0%                  |
| Spanish Education                                      | 0                  | 0                      | 0  | 0.0%     | 0  | 0.0%    | 0  | 0.0%                  | 0  | 0.0%                   | 0 | 0.0%   | 0  | 0.0%             | 0 | 0.0%               | 0  | 0.0%                    |
| Spanish                                                | 5                  | 11                     | 10 | 90.9%    | 2  | 20.0%   | 6  | 60.0%                 | 8  | 80.0%                  | 0 | 0.0%   | 8  | 80.0%            | 2 | 20.0%              | 4  | 40.0%                   |
| Speech Communication                                   | 1                  | 1                      | 1  | 100.0%   | 1  | 100.0%  | 0  | 0.0%                  | 1  | 100.0%                 | 0 | 0.0%   | 1  | 100.0%           | 0 | 0.0%               | 1  | 100.0%                  |
| Speech/Theatre Education                               | 4                  | 4                      | 3  | 75.0%    | 3  | 100.0%  | 0  | 0.0%                  | 3  | 100.0%                 | 0 | 0.0%   | 3  | 100.0%           | 0 | 0.0%               | 3  | 100.0%                  |
| Theatre                                                | 2                  | 2                      | 2  | 100.0%   | 1  | 50.0%   | 1  | 50.0%                 | 2  | 100.0%                 | 0 | 0.0%   | 2  | 100.0%           | 0 | 0.0%               | 1  | 50.0%                   |
| Theatre: Performance                                   | 1                  | 1                      | 1  | 100.0%   | 1  | 100.0%  | 0  | 0.0%                  | 1  | 100.0%                 | 0 | 0.0%   | 1  | 100.0%           | 0 | 0.0%               | 1  | 100.0%                  |
| Theatre: Technical & Design                            | 2                  | 2                      | 1  | 50.0%    | 0  | 0.0%    | 1  | 100.0%                | 1  | 100.0%                 | 0 | 0.0%   | 1  | 100.0%           | 0 | 0.0%               | 1  | 100.0%                  |
| Total Communications, Theatre and<br>Languages         | 38                 | 44                     | 34 | 77.3%    | 22 | 64.7%   | 10 | 29.4%                 | 32 | 94.1%                  | 0 | 0.0%   | 32 | 94.1%            | 2 | 5.9%               | 27 | 79.4%                   |

### College of Arts and Sciences (contd.)

|                                                                | Degrees<br>Awarded | Number<br>of<br>Majors | R  | Responses |    | Employed |    | Continuing<br>Education |    | Total Cont./<br>Employed |   | Other** |    | Total<br>Placement |   | Seeking<br>ployment |    | Internship<br>Participation*** |  |
|----------------------------------------------------------------|--------------------|------------------------|----|-----------|----|----------|----|-------------------------|----|--------------------------|---|---------|----|--------------------|---|---------------------|----|--------------------------------|--|
| Department of English                                          |                    |                        |    |           |    |          |    |                         |    |                          |   |         |    |                    |   |                     |    |                                |  |
| English Education                                              | 7                  | 7                      | 4  | 57.1%     | 2  | 50.0%    | 1  | 25.0%                   | 3  | 75.0%                    | 0 | 0.0%    | 3  | 75.0%              | 1 | 25.0%               | 4  | 100.0%                         |  |
| English                                                        | 8                  | 8                      | 3  | 37.5%     | 1  | 33.3%    | 2  | 66.7%                   | 3  | 100.0%                   | 0 | 0.0%    | 3  | 100.0%             | 0 | 0.0%                | 2  | 66.7%                          |  |
| Total English                                                  | 15                 | 15                     | 7  | 46.7%     | 3  | 42.9%    | 3  | 42.9%                   | 6  | 85.7%                    | 0 | 0.0%    | 6  | 85.7%              | 0 | 0.0%                | 6  | 85.7%                          |  |
| Department of Geology and Geography                            |                    |                        |    |           |    |          |    |                         |    |                          |   |         |    |                    |   |                     |    |                                |  |
| Geography                                                      | 4                  | 4                      | 3  | 75.0%     | 2  | 66.7%    | 1  | 33.3%                   | 3  | 100.0%                   | 0 | 0.0%    | 3  | 100.0%             | 0 | 0.0%                | 0  | 0.0%                           |  |
| Geology: Environmental                                         | 7                  | 8                      | 5  | 62.5%     | 1  | 20.0%    | 4  | 80.0%                   | 5  | 100.0%                   | 0 | 0.0%    | 5  | 100.0%             | 0 | 0.0%                | 3  | 60.0%                          |  |
| Geology: General                                               | 3                  | 3                      | 3  | 100.0%    | 3  | 100.0%   | 0  | 0.0%                    | 3  | 100.0%                   | 0 | 0.0%    | 3  | 100.0%             | 0 | 0.0%                | 0  | 0.0%                           |  |
| Geographic Information Sci:                                    | -                  |                        | -  |           | -  |          |    | ,.                      | -  |                          |   | ,.      | -  |                    | - | ,.                  | -  | ,.                             |  |
| Civic/Public Emphasis                                          | 1                  | 1                      | 0  | 0.0%      | 0  | 0.0%     | 0  | 0.0%                    | 0  | 0.0%                     | 0 | 0.0%    | 0  | 0.0%               | 0 | 0.0%                | 0  | 0.0%                           |  |
| Geographic Information Sci: Data &                             | _                  | _                      |    |           |    |          | _  |                         |    |                          |   |         | -  |                    | _ |                     | _  |                                |  |
| Technology Emphasis                                            | 0                  | 0                      | 0  | 0.0%      | 0  | 0.0%     | 0  | 0.0%                    | 0  | 0.0%                     | 0 | 0.0%    | 0  | 0.0%               | 0 | 0.0%                | 0  | 0.0%                           |  |
| Geographic Information Sci: Earth<br>Technology Emphasis       | 0                  | 1                      | 1  | 100.0%    | 0  | 0.0%     | 1  | 100.0%                  | 1  | 100.0%                   | 0 | 0.0%    | 1  | 100.0%             | 0 | 0.0%                | 0  | 0.0%                           |  |
| Geographic Information Sci:                                    | 0                  | 1                      | 1  | 100.070   | 0  | 0.070    | 1  | 100.070                 | 1  | 100.070                  | 0 | 0.070   | 1  | 100.070            | 0 | 0.070               | 0  | 0.070                          |  |
| Geographic Emphasis                                            | 3                  | 3                      | 1  | 33.3%     | 0  | 0.0%     | 1  | 100.0%                  | 1  | 100.0%                   | 0 | 0.0%    | 1  | 100.0%             | 0 | 0.0%                | 0  | 0.0%                           |  |
| Unified Science: Earth Science                                 | 0                  | 0                      | 0  | 0.0%      | 0  | 0.0%     | 0  | 0.0%                    | 0  | 0.0%                     | 0 | 0.0%    | 0  | 0.0%               | 0 | 0.0%                | 0  | 0.0%                           |  |
| Total Geology and Geography                                    | 18                 | 20                     | 13 | 65.0%     | 6  | 46.2%    | 7  | 53.8%                   | 13 | 100.0%                   | 0 | 0.0%    | 13 | 100.0%             | 0 | 0.0%                | 3  | 23.1%                          |  |
| Department of History, Humanities,                             |                    |                        |    |           |    |          |    |                         |    |                          |   |         |    |                    |   |                     |    |                                |  |
| Philosophy and Political Science                               |                    |                        |    |           |    |          |    |                         |    |                          |   |         |    |                    |   |                     |    |                                |  |
|                                                                | 11                 | 11                     | 7  | (2 (0)    | 2  | 42 00/   |    | 42 00/                  |    | 05 70/                   | 0 | 0.00/   | (  | 05 70/             | 1 | 14 20/              | 2  | 42.00/                         |  |
| History                                                        | 11                 | 11                     | /  | 63.6%     | 3  | 42.9%    | 3  | 42.9%                   | 6  | 85.7%                    | 0 | 0.0%    | 6  | 85.7%              | 1 | 14.3%               | 3  | 42.9%                          |  |
| Humanities                                                     |                    |                        |    | 100.0%    | 0  | 0.0%     | 1  | 100.0%                  |    | 100.0%                   | 0 | 0.0%    | 1  | 100.0%             | 0 | 0.0%                | 0  | 0.0%                           |  |
| Philosophy                                                     | 4                  | 5                      | 4  | 80.0%     | 3  | 75.0%    | 1  | 25.0%                   | 4  | 100.0%                   | 0 | 0.0%    | 4  | 100.0%             | 0 | 0.0%                | 1  | 25.0%                          |  |
| Political Science                                              | 8                  | 8                      | 6  | 75.0%     | 3  | 50.0%    | 3  | 50.0%                   | 6  | 100.0%                   | 0 | 0.0%    | 6  | 100.0%             | 0 | 0.0%                | 4  | 66.7%                          |  |
| Public Administration                                          | 2                  | 3                      | 2  | 66.7%     | 1  | 50.0%    | 1  | 50.0%                   | 2  | 100.0%                   | 0 | 0.0%    | 2  | 100.0%             | 0 | 0.0%                | 2  | 100.0%                         |  |
| Social Science                                                 | 15                 | 15                     | 11 | 73.3%     | 8  | 72.7%    | 3  | 27.3%                   | 11 | 100.0%                   | 0 | 0.0%    | 11 | 100.0%             | 0 | 0.0%                | 11 | 100.0%                         |  |
| Total History, Humanities,<br>Philosophy and Political Science | 41                 | 43                     | 31 | 72.1%     | 18 | 58.1%    | 12 | 38.7%                   | 30 | 96.8%                    | 0 | 0.0%    | 30 | 96.8%              | 1 | 3.2%                | 21 | 67.7%                          |  |

### College of Arts and Sciences (contd.)

|                                                   | Degrees<br>Awarded | Number<br>of<br>Majors | Re  | sponses | En  | nployed |    | ntinuing<br>ducation |     | al Cont./<br>nployed | C | Other** |     | Total<br>acement |   | Seeking<br>ployment |    | tternship<br>cipation*** |
|---------------------------------------------------|--------------------|------------------------|-----|---------|-----|---------|----|----------------------|-----|----------------------|---|---------|-----|------------------|---|---------------------|----|--------------------------|
| Department of Mathematics and Statistics          |                    |                        |     |         |     |         |    |                      |     |                      |   |         |     |                  |   |                     |    |                          |
| Mathematics                                       | 5                  | 5                      | 2   | 40.0%   | 2   | 100.0%  | 0  | 0.0%                 | 2   | 100.0%               | 0 | 0.0%    | 2   | 100.0%           | 0 | 0.0%                | 0  | 0.0%                     |
| Mathematics Education                             | 5                  | 5                      | 4   | 80.0%   | 3   | 75.0%   | 1  | 25.0%                | 4   | 100.0%               | 0 | 0.0%    | 4   | 100.0%           | 0 | 0.0%                | 4  | 100.0%                   |
| Statistics                                        | 0                  | 0                      | 0   | 0.0%    | 0   | 0.0%    | 0  | 0.0%                 | 0   | 0.0%                 | 0 | 0.0%    | 0   | 0.0%             | 0 | 0.0%                | 0  | 0.0%                     |
| Statistics: Actuarial Science                     | 3                  | 3                      | 3   | 100.0%  | 3   | 100.0%  | 0  | 0.0%                 | 3   | 100.0%               | 0 | 0.0%    | 3   | 100.0%           | 0 | 0.0%                | 0  | 0.0%                     |
| Statistics: Applied Mathematics                   | 0                  | 0                      | 0   | 0.0%    | 0   | 0.0%    | 0  | 0.0%                 | 0   | 0.0%                 | 0 | 0.0%    | 0   | 0.0%             | 0 | 0.0%                | 0  | 0.0%                     |
| Total Department of Mathematics<br>and Statistics | 13                 | 13                     | 9   | 69.2%   | 8   | 88.9%   | 1  | 11.1%                | 9   | 100.0%               | 0 | 0.0%    | 9   | 100.0%           | 0 | 0.0%                | 4  | 44.4%                    |
| Department of Music                               |                    |                        |     |         |     |         |    |                      |     |                      |   |         |     |                  |   |                     |    |                          |
| Instru Music Educ/Non Piano                       | 7                  | 7                      | 5   | 71.4%   | 4   | 80.0%   | 0  | 0.0%                 | 4   | 80.0%                | 1 | 20.0%   | 5   | 100.0%           | 0 | 0.0%                | 5  | 100.0%                   |
| Instru Music Educ/Piano                           | 0                  | 0                      | 0   | 0.0%    | 0   | 0.0%    | 0  | 0.0%                 | 0   | 0.0%                 | 0 | 0.0%    | 0   | 0.0%             | 0 | 0.0%                | 0  | 0.0%                     |
| Music                                             | 2                  | 2                      | 2   | 100.0%  | 0   | 0.0%    | 2  | 100.0%               | 2   | 100.0%               | 0 | 0.0%    | 2   | 100.0%           | 0 | 0.0%                | 0  | 0.0%                     |
| Vocal Music Educ/Piano                            | 0                  | 0                      | 0   | 0.0%    | 0   | 0.0%    | 0  | 0.0%                 | 0   | 0.0%                 | 0 | 0.0%    | 0   | 0.0%             | 0 | 0.0%                | 0  | 0.0%                     |
| Vocal Music Educ/Voice                            | 6                  | 6                      | 4   | 66.7%   | 2   | 50.0%   | 1  | 25.0%                | 3   | 75.0%                | 0 | 0.0%    | 3   | 75.0%            | 1 | 25.0%               | 4  | 100.0%                   |
| Total Department of Music                         | 15                 | 15                     | 11  | 73.3%   | 6   | 54.5%   | 3  | 27.3%                | 9   | 81.8%                | 1 | 9.1%    | 10  | 90.9%            | 1 | 9.1%                | 9  | 81.8%                    |
| Total College of Arts and Sciences                | 232                | 247                    | 176 | 71.3%   | 100 | 56.8%   | 66 | 37.5%                | 166 | 94.3%                | 2 | 1.1%    | 168 | 95.5%            | 7 | 4.0%                | 97 | 55.1%                    |