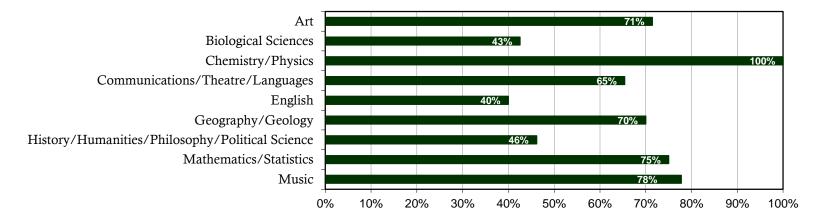

## MISSOURI STATE UNIVERSITY Post-Graduate Summary by College

2010-2011

|                                          | Degrees<br>Awarded | Number<br>of<br>Majors | R  | esponses | E  | mployed |    | ntinuing<br>lucation |    | tal Cont./<br>mployed | C | Other** |    | Total<br>acement |   | Seeking<br>ployment |        | nternship<br>icipation*** |
|------------------------------------------|--------------------|------------------------|----|----------|----|---------|----|----------------------|----|-----------------------|---|---------|----|------------------|---|---------------------|--------|---------------------------|
| Department of Art                        | 11// 0/ 0/0        | 1149015                |    |          |    |         |    |                      |    | mpioyeu               |   |         |    |                  | 2 | profinent           | 1 0111 | cipation                  |
| Art                                      | 8                  | 8                      | 5  | 62.5%    | 4  | 80.0%   | 0  | 0.0%                 | 4  | 80.0%                 | 0 | 0.0%    | 4  | 80.0%            | 1 | 20.0%               | 2      | 40.0%                     |
| Art Education                            | 0                  | 0                      | 1  | 100.0%   | 4  | 100.0%  | 0  | 0.0%                 | 4  | 100.0%                | 0 | 0.0%    | 4  | 100.0%           | 0 | 0.0%                | 1      | 40.0%<br>100.0%           |
|                                          | 1<br>5             | 5                      | 2  |          | 1  |         | 0  |                      |    |                       | - |         | 2  |                  | 0 | 0.0%                |        |                           |
| Interactive Digital Media-Visual Imaging | -                  |                        |    | 40.0%    | 2  | 100.0%  | -  | 0.0%                 | 2  | 100.0%                | 0 | 0.0%    |    | 100.0%           | 0 |                     | 2      | 100.0%                    |
| Total Art                                | 14                 | 14                     | 8  | 57.1%    | 7  | 87.5%   | 0  | 0.0%                 | 7  | 87.5%                 | 0 | 0.0%    | 7  | 87.5%            | 1 | 12.5%               | 5      | 62.5%                     |
| Department of Biological Sciences        |                    |                        |    |          |    |         |    |                      |    |                       |   |         |    |                  |   |                     |        |                           |
| Biology: Cell/Molecular Biology Emphasis | 1                  | 1                      | 1  | 100.0%   | 0  | 0.0%    | 1  | 100.0%               | 1  | 100.0%                | 0 | 0.0%    | 1  | 100.0%           | 0 | 0.0%                | 0      | 0.0%                      |
| Biology: General Biology Emphasis        | 18                 | 18                     | 18 | 100.0%   | 8  | 44.4%   | 10 | 55.6%                | 18 | 100.0%                | 0 | 0.0%    | 18 | 100.0%           | 0 | 0.0%                | 1      | 5.6%                      |
| Biology: Ecology Emphasis                | 1                  | 1                      | 0  | 0.0%     | 0  | 0.0%    | 0  | 0.0%                 | 0  | 0.0%                  | 0 | 0.0%    | 0  | 0.0%             | 0 | 0.0%                | 0      | 0.0%                      |
| Biology Education                        | 1                  | 1                      | 0  | 0.0%     | 0  | 0.0%    | 0  | 0.0%                 | 0  | 0.0%                  | 0 | 0.0%    | 0  | 0.0%             | 0 | 0.0%                | 0      | 0.0%                      |
| Biology: Environmental Science Emphasis  | 2                  | 2                      | 2  | 100.0%   | 0  | 0.0%    | 1  | 50.0%                | 1  | 50.0%                 | 1 | 50.0%   | 2  | 100.0%           | 0 | 0.0%                | 1      | 50.0%                     |
| Biology: Botany Emphasis                 | 0                  | 0                      | 0  | 0.0%     | 0  | 0.0%    | 0  | 0.0%                 | 0  | 0.0%                  | 0 | 0.0%    | 0  | 0.0%             | 0 | 0.0%                | 0      | 0.0%                      |
| Biology/Psychology                       | 24                 | 25                     | 16 | 64.0%    | 5  | 31.3%   | 11 | 68.8%                | 16 | 100.0%                | 0 | 0.0%    | 16 | 100.0%           | 0 | 0.0%                | 4      | 25.0%                     |
| Biology: Zoology Emphasis                | 4                  | 5                      | 4  | 80.0%    | 4  | 100.0%  | 0  | 0.0%                 | 4  | 100.0%                | 0 | 0.0%    | 4  | 100.0%           | 0 | 0.0%                | 3      | 75.0%                     |
| Clinical Laboratory Science              | 0                  | 0                      | 0  | 0.0%     | 0  | 0.0%    | 0  | 0.0%                 | 0  | 0.0%                  | 0 | 0.0%    | 0  | 0.0%             | 0 | 0.0%                | 0      | 0.0%                      |
| Marine Biology                           | 4                  | 6                      | 5  | 83.3%    | 4  | 80.0%   | 1  | 20.0%                | 5  | 100.0%                | 0 | 0.0%    | 5  | 100.0%           | 0 | 0.0%                | 2      | 40.0%                     |
| Nanoscience: Nanoscale Biology           | 0                  | 0                      | 0  | 0.0%     | 0  | 0.0%    | 0  | 0.0%                 | 0  | 0.0%                  | 0 | 0.0%    | 0  | 0.0%             | 0 | 0.0%                | 0      | 0.0%                      |
| Nursing                                  | 2                  | 2                      | 1  | 50.0%    | 1  | 100.0%  | 0  | 0.0%                 | 1  | 100.0%                | 0 | 0.0%    | 1  | 100.0%           | 0 | 0.0%                | 0      | 0.0%                      |
| Pre-Professional Zoology                 | 3                  | 3                      | 3  | 100.0%   | 0  | 0.0%    | 3  | 100.0%               | 3  | 100.0%                | 0 | 0.0%    | 3  | 100.0%           | 0 | 0.0%                | 0      | 0.0%                      |
| Pre-Professional Zoology, Chiropractic   | 0                  | 0                      | 0  | 0.0%     | 0  | 0.0%    | 0  | 0.0%                 | 0  | 0.0%                  | 0 | 0.0%    | 0  | 0.0%             | 0 | 0.0%                | 0      | 0.0%                      |
| Unified Science: Biology                 | 0                  | 0                      | 0  | 0.0%     | 0  | 0.0%    | 0  | 0.0%                 | 0  | 0.0%                  | 0 | 0.0%    | 0  | 0.0%             | 0 | 0.0%                | 0      | 0.0%                      |
| Wildlife Ecology & Conservation          | 9                  | 10                     | 6  | 60.0%    | 3  | 50.0%   | 1  | 16.7%                | 4  | 66.7%                 | 0 | 0.0%    | 4  | 66.7%            | 2 | 33.3%               | 6      | 100.0%                    |
| Total Biological Sciences                | 69                 | 74                     | 56 | 75.7%    | 25 | 44.6%   | 28 | 50.0%                | 53 | 94.6%                 | 1 | 1.8%    | 54 | 96.4%            | 2 | 3.6%                | 17     | 30.4%                     |

\* Data: Self-reported 6 months post-graduation

\*\* Chosen status: "Other" includes post -graduation internships

\*\*\*Includes student teaching

### College of Arts and Sciences (contd.)

|                                                        | Degrees<br>Awarded | Number<br>of<br>Majors | Re | esponses | E  | nployed |    | ontinuing<br>ducation |    | tal Cont./<br>Smployed | 0 | ther** |    | Total<br>acement |   | eeking<br>ployment |    | ternship<br>cipation*** |
|--------------------------------------------------------|--------------------|------------------------|----|----------|----|---------|----|-----------------------|----|------------------------|---|--------|----|------------------|---|--------------------|----|-------------------------|
| Department of Chemistry and Physics                    |                    |                        |    |          |    |         |    |                       |    |                        |   |        |    |                  |   |                    |    |                         |
| Alternative Energy                                     | 0                  | 0                      | 0  | 0.0%     | 0  | 0.0%    | 0  | 0.0%                  | 0  | 0.0%                   | 0 | 0.0%   | 0  | 0.0%             | 0 | 0.0%               | 0  | 0.0%                    |
| Chemistry                                              | 3                  | 3                      | 3  | 100.0%   | 2  | 66.7%   | 1  | 33.3%                 | 3  | 100.0%                 | 0 | 0.0%   | 3  | 100.0%           | 0 | 0.0%               | 2  | 66.7%                   |
| Chemistry (ACS Accredited)                             | 3                  | 3                      | 2  | 66.7%    | 2  | 100.0%  | 0  | 0.0%                  | 2  | 100.0%                 | 0 | 0.0%   | 2  | 100.0%           | 0 | 0.0%               | 1  | 50.0%                   |
| Chemistry Education                                    | 1                  | 1                      | 1  | 100.0%   | 1  | 100.0%  | 0  | 0.0%                  | 1  | 100.0%                 | 0 | 0.0%   | 1  | 100.0%           | 0 | 0.0%               | 1  | 100.0%                  |
| Nanoscience: Nanoscale Chemistry                       | 0                  | 0                      | 0  | 0.0%     | 0  | 0.0%    | 0  | 0.0%                  | 0  | 0.0%                   | 0 | 0.0%   | 0  | 0.0%             | 0 | 0.0%               | 0  | 0.0%                    |
| Nanoscience: Nanoscale Physics                         | 0                  | 0                      | 0  | 0.0%     | 0  | 0.0%    | 0  | 0.0%                  | 0  | 0.0%                   | 0 | 0.0%   | 0  | 0.0%             | 0 | 0.0%               | 0  | 0.0%                    |
| Physics                                                | 1                  | 1                      | 1  | 100.0%   | 0  | 0.0%    | 1  | 100.0%                | 1  | 100.0%                 | 0 | 0.0%   | 1  | 100.0%           | 0 | 0.0%               | 1  | 100.0%                  |
| Physics Education                                      | 1                  | 1                      | 0  | 0.0%     | 0  | 0.0%    | 0  | 0.0%                  | 0  | 0.0%                   | 0 | 0.0%   | 0  | 0.0%             | 0 | 0.0%               | 0  | 0.0%                    |
| Unified Science: Chemistry                             | 0                  | 0                      | 0  | 0.0%     | 0  | 0.0%    | 0  | 0.0%                  | 0  | 0.0%                   | 0 | 0.0%   | 0  | 0.0%             | 0 | 0.0%               | 0  | 0.0%                    |
| Unified Science: Physics                               | 0                  | 0                      | 0  | 0.0%     | 0  | 0.0%    | 0  | 0.0%                  | 0  | 0.0%                   | 0 | 0.0%   | 0  | 0.0%             | 0 | 0.0%               | 0  | 0.0%                    |
| Total Chemistry and Physics                            | 9                  | 9                      | 7  | 77.8%    | 5  | 71.4%   | 2  | 28.6%                 | 7  | 100.0%                 | 0 | 0.0%   | 7  | 100.0%           | 0 | 0.0%               | 5  | 71.4%                   |
| Department of Communications, Theatre<br>and Languages |                    |                        |    |          |    |         |    |                       |    |                        |   |        |    |                  |   |                    |    |                         |
| Organizational Communication                           | 6                  | 6                      | 4  | 66.7%    | 2  | 50.0%   | 2  | 50.0%                 | 4  | 100.0%                 | 0 | 0.0%   | 4  | 100.0%           | 0 | 0.0%               | 4  | 100.0%                  |
| Public Relations                                       | 17                 | 17                     | 12 | 70.6%    | 12 | 100.0%  | 0  | 0.0%                  | 12 | 100.0%                 | 0 | 0.0%   | 12 | 100.0%           | 0 | 0.0%               | 12 | 100.0%                  |
| Spanish Education                                      | 0                  | 0                      | 0  | 0.0%     | 0  | 0.0%    | 0  | 0.0%                  | 0  | 0.0%                   | 0 | 0.0%   | 0  | 0.0%             | 0 | 0.0%               | 0  | 0.0%                    |
| Spanish                                                | 5                  | 11                     | 10 | 90.9%    | 2  | 20.0%   | 6  | 60.0%                 | 8  | 80.0%                  | 0 | 0.0%   | 8  | 80.0%            | 2 | 20.0%              | 4  | 40.0%                   |
| Speech Communication                                   | 1                  | 1                      | 1  | 100.0%   | 1  | 100.0%  | 0  | 0.0%                  | 1  | 100.0%                 | 0 | 0.0%   | 1  | 100.0%           | 0 | 0.0%               | 1  | 100.0%                  |
| Speech/Theatre Education                               | 4                  | 4                      | 3  | 75.0%    | 3  | 100.0%  | 0  | 0.0%                  | 3  | 100.0%                 | 0 | 0.0%   | 3  | 100.0%           | 0 | 0.0%               | 3  | 100.0%                  |
| Theatre                                                | 2                  | 2                      | 2  | 100.0%   | 1  | 50.0%   | 1  | 50.0%                 | 2  | 100.0%                 | 0 | 0.0%   | 2  | 100.0%           | 0 | 0.0%               | 1  | 50.0%                   |
| Theatre: Performance                                   | 1                  | 1                      | 1  | 100.0%   | 1  | 100.0%  | 0  | 0.0%                  | 1  | 100.0%                 | 0 | 0.0%   | 1  | 100.0%           | 0 | 0.0%               | 1  | 100.0%                  |
| Theatre: Technical & Design                            | 2                  | 2                      | 1  | 50.0%    | 0  | 0.0%    | 1  | 100.0%                | 1  | 100.0%                 | 0 | 0.0%   | 1  | 100.0%           | 0 | 0.0%               | 1  | 100.0%                  |
| Total Communications, Theatre and<br>Languages         | 38                 | 44                     | 34 | 77.3%    | 22 | 64.7%   | 10 | 29.4%                 | 32 | 94.1%                  | 0 | 0.0%   | 32 | 94.1%            | 2 | 5.9%               | 27 | 79.4%                   |

\* Data: Self-reported 6 months post-graduation

\*\* Chosen status: "Other" includes post -graduation internships

\*\*\*Includes student teaching

2010-2011

### College of Arts and Sciences (contd.)

|                                                                | Degrees<br>Awarded | Number<br>of<br>Majors | R  | Responses |    | Employed |    | Continuing<br>Education |    | Total Cont./<br>Employed |   | Other** |    | Total<br>Placement |   | Seeking<br>ployment |    | Internship<br>Participation*** |  |
|----------------------------------------------------------------|--------------------|------------------------|----|-----------|----|----------|----|-------------------------|----|--------------------------|---|---------|----|--------------------|---|---------------------|----|--------------------------------|--|
| Department of English                                          |                    |                        |    |           |    |          |    |                         |    |                          |   |         |    |                    |   |                     |    |                                |  |
| English Education                                              | 7                  | 7                      | 4  | 57.1%     | 2  | 50.0%    | 1  | 25.0%                   | 3  | 75.0%                    | 0 | 0.0%    | 3  | 75.0%              | 1 | 25.0%               | 4  | 100.0%                         |  |
| English                                                        | 8                  | 8                      | 3  | 37.5%     | 1  | 33.3%    | 2  | 66.7%                   | 3  | 100.0%                   | 0 | 0.0%    | 3  | 100.0%             | 0 | 0.0%                | 2  | 66.7%                          |  |
| Total English                                                  | 15                 | 15                     | 7  | 46.7%     | 3  | 42.9%    | 3  | 42.9%                   | 6  | 85.7%                    | 0 | 0.0%    | 6  | 85.7%              | 0 | 0.0%                | 6  | 85.7%                          |  |
| Department of Geology and Geography                            |                    |                        |    |           |    |          |    |                         |    |                          |   |         |    |                    |   |                     |    |                                |  |
| Geography                                                      | 4                  | 4                      | 3  | 75.0%     | 2  | 66.7%    | 1  | 33.3%                   | 3  | 100.0%                   | 0 | 0.0%    | 3  | 100.0%             | 0 | 0.0%                | 0  | 0.0%                           |  |
| Geology: Environmental                                         | 7                  | 8                      | 5  | 62.5%     | 1  | 20.0%    | 4  | 80.0%                   | 5  | 100.0%                   | 0 | 0.0%    | 5  | 100.0%             | 0 | 0.0%                | 3  | 60.0%                          |  |
| Geology: General                                               | 3                  | 3                      | 3  | 100.0%    | 3  | 100.0%   | 0  | 0.0%                    | 3  | 100.0%                   | 0 | 0.0%    | 3  | 100.0%             | 0 | 0.0%                | 0  | 0.0%                           |  |
| Geographic Information Sci:                                    | -                  |                        | -  |           | -  |          |    | ,.                      | -  |                          |   | ,.      | -  |                    | - | ,.                  | -  | ,.                             |  |
| Civic/Public Emphasis                                          | 1                  | 1                      | 0  | 0.0%      | 0  | 0.0%     | 0  | 0.0%                    | 0  | 0.0%                     | 0 | 0.0%    | 0  | 0.0%               | 0 | 0.0%                | 0  | 0.0%                           |  |
| Geographic Information Sci: Data &                             | _                  | _                      |    |           |    |          | _  |                         |    |                          |   |         | -  |                    | _ |                     | _  |                                |  |
| Technology Emphasis                                            | 0                  | 0                      | 0  | 0.0%      | 0  | 0.0%     | 0  | 0.0%                    | 0  | 0.0%                     | 0 | 0.0%    | 0  | 0.0%               | 0 | 0.0%                | 0  | 0.0%                           |  |
| Geographic Information Sci: Earth<br>Technology Emphasis       | 0                  | 1                      | 1  | 100.0%    | 0  | 0.0%     | 1  | 100.0%                  | 1  | 100.0%                   | 0 | 0.0%    | 1  | 100.0%             | 0 | 0.0%                | 0  | 0.0%                           |  |
| Geographic Information Sci:                                    | 0                  | 1                      | 1  | 100.070   | 0  | 0.070    | 1  | 100.070                 | 1  | 100.070                  | 0 | 0.070   | 1  | 100.070            | 0 | 0.070               | 0  | 0.070                          |  |
| Geographic Emphasis                                            | 3                  | 3                      | 1  | 33.3%     | 0  | 0.0%     | 1  | 100.0%                  | 1  | 100.0%                   | 0 | 0.0%    | 1  | 100.0%             | 0 | 0.0%                | 0  | 0.0%                           |  |
| Unified Science: Earth Science                                 | 0                  | 0                      | 0  | 0.0%      | 0  | 0.0%     | 0  | 0.0%                    | 0  | 0.0%                     | 0 | 0.0%    | 0  | 0.0%               | 0 | 0.0%                | 0  | 0.0%                           |  |
| Total Geology and Geography                                    | 18                 | 20                     | 13 | 65.0%     | 6  | 46.2%    | 7  | 53.8%                   | 13 | 100.0%                   | 0 | 0.0%    | 13 | 100.0%             | 0 | 0.0%                | 3  | 23.1%                          |  |
| Department of History, Humanities,                             |                    |                        |    |           |    |          |    |                         |    |                          |   |         |    |                    |   |                     |    |                                |  |
| Philosophy and Political Science                               |                    |                        |    |           |    |          |    |                         |    |                          |   |         |    |                    |   |                     |    |                                |  |
|                                                                | 11                 | 11                     | 7  | (2 (0)    | 2  | 42 00/   |    | 42 00/                  |    | 05 70/                   | 0 | 0.00/   | (  | 05 70/             | 1 | 14 20/              | 2  | 42.00/                         |  |
| History                                                        | 11                 | 11                     | /  | 63.6%     | 3  | 42.9%    | 3  | 42.9%                   | 6  | 85.7%                    | 0 | 0.0%    | 6  | 85.7%              | 1 | 14.3%               | 3  | 42.9%                          |  |
| Humanities                                                     |                    |                        |    | 100.0%    | 0  | 0.0%     | 1  | 100.0%                  |    | 100.0%                   | 0 | 0.0%    | 1  | 100.0%             | 0 | 0.0%                | 0  | 0.0%                           |  |
| Philosophy                                                     | 4                  | 5                      | 4  | 80.0%     | 3  | 75.0%    | 1  | 25.0%                   | 4  | 100.0%                   | 0 | 0.0%    | 4  | 100.0%             | 0 | 0.0%                | 1  | 25.0%                          |  |
| Political Science                                              | 8                  | 8                      | 6  | 75.0%     | 3  | 50.0%    | 3  | 50.0%                   | 6  | 100.0%                   | 0 | 0.0%    | 6  | 100.0%             | 0 | 0.0%                | 4  | 66.7%                          |  |
| Public Administration                                          | 2                  | 3                      | 2  | 66.7%     | 1  | 50.0%    | 1  | 50.0%                   | 2  | 100.0%                   | 0 | 0.0%    | 2  | 100.0%             | 0 | 0.0%                | 2  | 100.0%                         |  |
| Social Science                                                 | 15                 | 15                     | 11 | 73.3%     | 8  | 72.7%    | 3  | 27.3%                   | 11 | 100.0%                   | 0 | 0.0%    | 11 | 100.0%             | 0 | 0.0%                | 11 | 100.0%                         |  |
| Total History, Humanities,<br>Philosophy and Political Science | 41                 | 43                     | 31 | 72.1%     | 18 | 58.1%    | 12 | 38.7%                   | 30 | 96.8%                    | 0 | 0.0%    | 30 | 96.8%              | 1 | 3.2%                | 21 | 67.7%                          |  |

### College of Arts and Sciences (contd.)

|                                                   | Degrees<br>Awarded | Number<br>of<br>Majors | Re  | sponses | En  | nployed |    | ntinuing<br>ducation |     | al Cont./<br>nployed | C | Other** |     | Total<br>acement |   | Seeking<br>ployment |    | tternship<br>cipation*** |
|---------------------------------------------------|--------------------|------------------------|-----|---------|-----|---------|----|----------------------|-----|----------------------|---|---------|-----|------------------|---|---------------------|----|--------------------------|
| Department of Mathematics and Statistics          |                    |                        |     |         |     |         |    |                      |     |                      |   |         |     |                  |   |                     |    |                          |
| Mathematics                                       | 5                  | 5                      | 2   | 40.0%   | 2   | 100.0%  | 0  | 0.0%                 | 2   | 100.0%               | 0 | 0.0%    | 2   | 100.0%           | 0 | 0.0%                | 0  | 0.0%                     |
| Mathematics Education                             | 5                  | 5                      | 4   | 80.0%   | 3   | 75.0%   | 1  | 25.0%                | 4   | 100.0%               | 0 | 0.0%    | 4   | 100.0%           | 0 | 0.0%                | 4  | 100.0%                   |
| Statistics                                        | 0                  | 0                      | 0   | 0.0%    | 0   | 0.0%    | 0  | 0.0%                 | 0   | 0.0%                 | 0 | 0.0%    | 0   | 0.0%             | 0 | 0.0%                | 0  | 0.0%                     |
| Statistics: Actuarial Science                     | 3                  | 3                      | 3   | 100.0%  | 3   | 100.0%  | 0  | 0.0%                 | 3   | 100.0%               | 0 | 0.0%    | 3   | 100.0%           | 0 | 0.0%                | 0  | 0.0%                     |
| Statistics: Applied Mathematics                   | 0                  | 0                      | 0   | 0.0%    | 0   | 0.0%    | 0  | 0.0%                 | 0   | 0.0%                 | 0 | 0.0%    | 0   | 0.0%             | 0 | 0.0%                | 0  | 0.0%                     |
| Total Department of Mathematics<br>and Statistics | 13                 | 13                     | 9   | 69.2%   | 8   | 88.9%   | 1  | 11.1%                | 9   | 100.0%               | 0 | 0.0%    | 9   | 100.0%           | 0 | 0.0%                | 4  | 44.4%                    |
| Department of Music                               |                    |                        |     |         |     |         |    |                      |     |                      |   |         |     |                  |   |                     |    |                          |
| Instru Music Educ/Non Piano                       | 7                  | 7                      | 5   | 71.4%   | 4   | 80.0%   | 0  | 0.0%                 | 4   | 80.0%                | 1 | 20.0%   | 5   | 100.0%           | 0 | 0.0%                | 5  | 100.0%                   |
| Instru Music Educ/Piano                           | 0                  | 0                      | 0   | 0.0%    | 0   | 0.0%    | 0  | 0.0%                 | 0   | 0.0%                 | 0 | 0.0%    | 0   | 0.0%             | 0 | 0.0%                | 0  | 0.0%                     |
| Music                                             | 2                  | 2                      | 2   | 100.0%  | 0   | 0.0%    | 2  | 100.0%               | 2   | 100.0%               | 0 | 0.0%    | 2   | 100.0%           | 0 | 0.0%                | 0  | 0.0%                     |
| Vocal Music Educ/Piano                            | 0                  | 0                      | 0   | 0.0%    | 0   | 0.0%    | 0  | 0.0%                 | 0   | 0.0%                 | 0 | 0.0%    | 0   | 0.0%             | 0 | 0.0%                | 0  | 0.0%                     |
| Vocal Music Educ/Voice                            | 6                  | 6                      | 4   | 66.7%   | 2   | 50.0%   | 1  | 25.0%                | 3   | 75.0%                | 0 | 0.0%    | 3   | 75.0%            | 1 | 25.0%               | 4  | 100.0%                   |
| Total Department of Music                         | 15                 | 15                     | 11  | 73.3%   | 6   | 54.5%   | 3  | 27.3%                | 9   | 81.8%                | 1 | 9.1%    | 10  | 90.9%            | 1 | 9.1%                | 9  | 81.8%                    |
| Total College of Arts and Sciences                | 232                | 247                    | 176 | 71.3%   | 100 | 56.8%   | 66 | 37.5%                | 166 | 94.3%                | 2 | 1.1%    | 168 | 95.5%            | 7 | 4.0%                | 97 | 55.1%                    |

\* Data: Self-reported 6 months post-graduation

\*\* Chosen status: "Other" includes post -graduation internships

\*\*\*Includes student teaching

2010-2011

**Melvin and Valorie Booth College of Business and Professional Studies** 