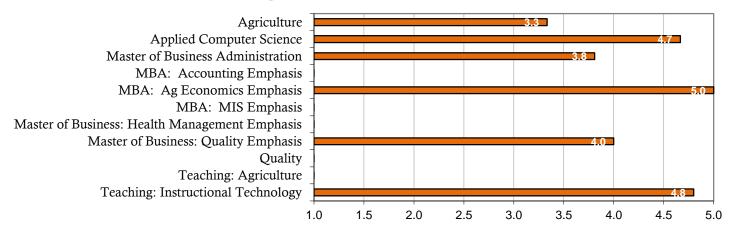

\* Data: Self-reported 6 months post-graduation

\*\* Chosen status: "Other" includes post -graduation internships

\*\*\*Includes student teaching

2010-2011

**Melvin and Valorie Booth College of Business and Professional Studies** 

|                                                    | Degrees<br>Awarded | Number<br>of Majors | R  | esponses | Ei | mployed |    | ntinuing<br>lucation |    | tal Cont./<br>mployed | 0 | ther** |    | Total<br>acement |   | Seeking<br>1ployment |    | ternship<br>cipation*** |
|----------------------------------------------------|--------------------|---------------------|----|----------|----|---------|----|----------------------|----|-----------------------|---|--------|----|------------------|---|----------------------|----|-------------------------|
| Department of Accounting, Economics<br>and Finance |                    |                     |    |          |    |         |    |                      |    |                       |   |        |    |                  |   |                      |    |                         |
| Accounting (Private Industry)                      | 9                  | 11                  | 9  | 81.8%    | 6  | 66.7%   | 3  | 33.3%                | 9  | 100.0%                | 0 | 0.0%   | 9  | 100.0%           | 0 | 0.0%                 | 1  | 11.1%                   |
| Accounting (Public)                                | 9                  | 17                  | 16 | 94.1%    | 10 | 62.5%   | 6  | 37.5%                | 16 | 100.0%                | 0 | 0.0%   | 16 | 100.0%           | 0 | 0.0%                 | 1  | 6.3%                    |
| Business Economics                                 | 0                  | 0                   | 0  | 0.0%     | 0  | 0.0%    | 0  | 0.0%                 | 0  | 0.0%                  | 0 | 0.0%   | 0  | 0.0%             | 0 | 0.0%                 | 0  | 0.0%                    |
| Economics                                          | 0                  | 1                   | 1  | 100.0%   | 1  | 100.0%  | 0  | 0.0%                 | 1  | 100.0%                | 0 | 0.0%   | 1  | 100.0%           | 0 | 0.0%                 | 0  | 0.0%                    |
| Finance: Corporate Finance                         | 4                  | 5                   | 4  | 80.0%    | 3  | 75.0%   | 1  | 25.0%                | 4  | 100.0%                | 0 | 0.0%   | 4  | 100.0%           | 0 | 0.0%                 | 1  | 25.0%                   |
| Finance: Financial Computing                       | 2                  | 2                   | 1  | 50.0%    | 1  | 100.0%  | 0  | 0.0%                 | 1  | 100.0%                | 0 | 0.0%   | 1  | 100.0%           | 0 | 0.0%                 | 0  | 0.0%                    |
| Finance: Financial Management                      | 3                  | 10                  | 7  | 70.0%    | 4  | 57.1%   | 3  | 42.9%                | 7  | 100.0%                | 0 | 0.0%   | 7  | 100.0%           | 0 | 0.0%                 | 1  | 14.3%                   |
| Finance: Financial Services                        | 10                 | 11                  | 7  | 63.6%    | 5  | 71.4%   | 1  | 14.3%                | 6  | 85.7%                 | 0 | 0.0%   | 6  | 85.7%            | 1 | 14.3%                | 1  | 14.3%                   |
| Total Accounting, Economics and<br>Finance         | 37                 | 57                  | 45 | 78.9%    | 30 | 66.7%   | 14 | 31.1%                | 44 | 97.8%                 | 0 | 0.0%   | 44 | 97.8%            | 1 | 2.2%                 | 5  | 11.1%                   |
| Department of Agriculture                          |                    |                     |    |          |    |         |    |                      |    |                       |   |        |    |                  |   |                      |    |                         |
| BT-Agriculture                                     | 17                 | 17                  | 14 | 82.4%    | 14 | 100.0%  | 0  | 0.0%                 | 14 | 100.0%                | 0 | 0.0%   | 14 | 100.0%           | 0 | 0.0%                 | 2  | 14.3%                   |
| Agricultural Business                              | 24                 | 26                  | 22 | 84.6%    | 20 | 90.9%   | 1  | 4.5%                 | 21 | 95.5%                 | 1 | 4.5%   | 22 | 100.0%           | 0 | 0.0%                 | 7  | 31.8%                   |
| Agricultural Economics                             | 0                  | 0                   | 0  | 0.0%     | 0  | 0.0%    | 0  | 0.0%                 | 0  | 0.0%                  | 0 | 0.0%   | 0  | 0.0%             | 0 | 0.0%                 | 0  | 0.0%                    |
| Agricultural Science                               | 14                 | 14                  | 10 | 71.4%    | 7  | 70.0%   | 2  | 20.0%                | 9  | 90.0%                 | 0 | 0.0%   | 9  | 90.0%            | 1 | 10.0%                | 4  | 40.0%                   |
| Agricultural Education                             | 9                  | 9                   | 8  | 88.9%    | 6  | 75.0%   | 2  | 25.0%                | 8  | 100.0%                | 0 | 0.0%   | 8  | 100.0%           | 0 | 0.0%                 | 8  | 100.0%                  |
| Agronomy                                           | 9                  | 10                  | 9  | 90.0%    | 7  | 77.8%   | 1  | 11.1%                | 8  | 88.9%                 | 0 | 0.0%   | 8  | 88.9%            | 1 | 11.1%                | 3  | 33.3%                   |
| Animal Science                                     | 13                 | 13                  | 12 | 92.3%    | 11 | 91.7%   | 0  | 0.0%                 | 11 | 91.7%                 | 0 | 0.0%   | 11 | 91.7%            | 1 | 8.3%                 | 4  | 33.3%                   |
| Animal Science (Pre-Vet)                           | 1                  | 1                   | 0  | 0.0%     | 0  | 0.0%    | 0  | 0.0%                 | 0  | 0.0%                  | 0 | 0.0%   | 0  | 0.0%             | 0 | 0.0%                 | 0  | 0.0%                    |
| Horticulture                                       | 9                  | 9                   | 4  | 44.4%    | 3  | 75.0%   | 1  | 25.0%                | 4  | 100.0%                | 0 | 0.0%   | 4  | 100.0%           | 0 | 0.0%                 | 1  | 25.0%                   |
| Total Agriculture                                  | 96                 | 99                  | 79 | 79.8%    | 68 | 86.1%   | 7  | 8.9%                 | 75 | 94.9%                 | 1 | 1.3%   | 76 | 96.2%            | 3 | 3.8%                 | 29 | 36.7%                   |

\* Data: Self-reported 6 months post-graduation

\*\* Chosen status: "Other" includes post -graduation internships

\*\*\*Includes student teaching

Melvin and Valorie Booth College of Business and Professional Studies (contd.)

|                                                           | Degrees<br>Awarded | Number<br>of Majors | Re  | sponses | En  | ıployed |    | ntinuing<br>lucation |     | ıl Cont./<br>ıployed | ( | Other** |     | Total<br>acement | -  | eeking<br>vloyment |     | ernship<br>ipation*** |
|-----------------------------------------------------------|--------------------|---------------------|-----|---------|-----|---------|----|----------------------|-----|----------------------|---|---------|-----|------------------|----|--------------------|-----|-----------------------|
| Department of Computer Science and<br>Information Systems |                    |                     |     |         |     |         |    |                      |     |                      |   |         |     |                  |    |                    |     |                       |
| Business Education                                        | 2                  | 2                   | 0   | 0.0%    | 0   | 0.0%    | 0  | 0.0%                 | 0   | 0.0%                 | 0 | 0.0%    | 0   | 0.0%             | 0  | 0.0%               | 0   | 0.0%                  |
| Computer Science<br>Interactive Digital Media: Computer   | 7                  | 9                   | 5   | 55.6%   | 4   | 80.0%   | 0  | 0.0%                 | 4   | 80.0%                | 1 | 20.0%   | 5   | 100.0%           | 0  | 0.0%               | 1   | 20.0%                 |
| Science Prog.                                             | 6                  | 7                   | 6   | 85.7%   | 3   | 50.0%   | 0  | 0.0%                 | 3   | 50.0%                | 2 | 33.3%   | 5   | 83.3%            | 1  | 16.7%              | 4   | 66.7%                 |
| Management Information Systems                            | 6                  | 6                   | 4   | 66.7%   | 4   | 100.0%  | 0  | 0.0%                 | 4   | 100.0%               | 0 | 0.0%    | 4   | 100.0%           | 0  | 0.0%               | 1   | 25.0%                 |
| Office Information Systems<br>Total Computer Science and  | 5                  | 5                   | 5   | 100.0%  | 3   | 60.0%   | 0  | 0.0%                 | 3   | 60.0%                | 0 | 0.0%    | 3   | 60.0%            | 2  | 40.0%              | 2   | 40.0%                 |
| Information Systems                                       | 26                 | 29                  | 20  | 69.0%   | 14  | 70.0%   | 0  | 0.0%                 | 14  | 70.0%                | 3 | 15.0%   | 17  | 85.0%            | 3  | 15.0%              | 8   | 40.0%                 |
| Department of Marketing and<br>Management                 |                    |                     |     |         |     |         |    |                      |     |                      |   |         |     |                  |    |                    |     |                       |
| Business Management                                       | 162                | 164                 | 116 | 70.7%   | 88  | 75.9%   | 23 | 19.8%                | 111 | 95.7%                | 2 | 1.7%    | 113 | 97.4%            | 3  | 2.6%               | 26  | 22.4%                 |
| International Business                                    | 9                  | 11                  | 9   | 81.8%   | 7   | 77.8%   | 2  | 22.2%                | 9   | 100.0%               | 0 | 0.0%    | 9   | 100.0%           | 0  | 0.0%               | 1   | 11.1%                 |
| Marketing                                                 | 23                 | 115                 | 84  | 73.0%   | 61  | 72.6%   | 20 | 23.8%                | 81  | 96.4%                | 0 | 0.0%    | 81  | 96.4%            | 3  | 3.6%               | 21  | 25.0%                 |
| Total Marketing and Management                            | 194                | 290                 | 209 | 72.1%   | 156 | 74.6%   | 45 | 21.5%                | 201 | 96.2%                | 2 | 1.0%    | 203 | 97.1%            | 6  | 2.9%               | 48  | 23.0%                 |
| Department of Mass Communication                          |                    |                     |     |         |     |         |    |                      |     |                      |   |         |     |                  |    |                    |     |                       |
| Advertising                                               | 3                  | 5                   | 5   | 100.0%  | 4   | 80.0%   | 0  | 0.0%                 | 4   | 80.0%                | 0 | 0.0%    | 4   | 80.0%            | 1  | 20.0%              | 4   | 80.0%                 |
| Applied Advertising                                       | 6                  | 6                   | 3   | 50.0%   | 2   | 66.7%   | 0  | 0.0%                 | 2   | 66.7%                | 1 | 33.3%   | 3   | 100.0%           | 0  | 0.0%               | 2   | 66.7%                 |
| Broadcasting<br>Interactive Digital Media: New            | 20                 | 20                  | 16  | 80.0%   | 13  | 81.3%   | 2  | 12.5%                | 15  | 93.8%                | 0 | 0.0%    | 15  | 93.8%            | 1  | 6.3%               | 8   | 50.0%                 |
| Media                                                     | 15                 | 15                  | 11  | 73.3%   | 9   | 81.8%   | 1  | 9.1%                 | 10  | 90.9%                | 1 | 9.1%    | 11  | 100.0%           | 0  | 0.0%               | 6   | 54.5%                 |
| Journalism                                                | 10                 | 11                  | 9   | 81.8%   | 6   | 66.7%   | 2  | 22.2%                | 8   | 88.9%                | 1 | 11.1%   | 9   | 100.0%           | 0  | 0.0%               | 5   | 55.6%                 |
| Total Mass Communication                                  | 54                 | 57                  | 44  | 77.2%   | 34  | 77.3%   | 5  | 11.4%                | 39  | 88.6%                | 3 | 6.8%    | 42  | 95.5%            | 2  | 4.5%               | 25  | 56.8%                 |
| Total Booth College of Business &<br>Professional Studies | 407                | 532                 | 397 | 74.6%   | 302 | 76.1%   | 71 | 1 <b>7.9</b> %       | 373 | 94.0%                | 9 | 2.3%    | 382 | 96.2%            | 15 | 3.8%               | 115 | 29.0%                 |