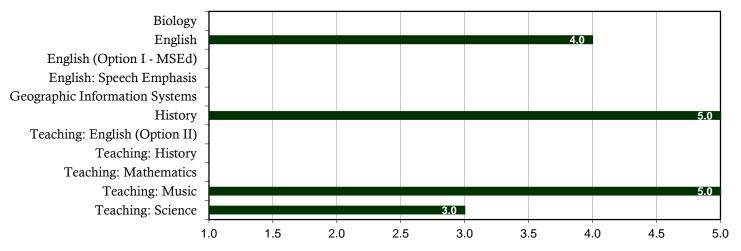

# Undergraduate Summary by College 2010 – 2011

## MISSOURI STATE UNIVERSITY Post-Graduate Summary by College

2010-2011

|                                          | Degrees<br>Awarded | Number<br>of<br>Majors | R  | esponses | E  | mployed |    | ntinuing<br>lucation |    | tal Cont./<br>mployed | C | Other** |    | Total<br>acement |   | Seeking<br>ployment |        | nternship<br>icipation*** |
|------------------------------------------|--------------------|------------------------|----|----------|----|---------|----|----------------------|----|-----------------------|---|---------|----|------------------|---|---------------------|--------|---------------------------|
| Department of Art                        | 11// 0/ 0/0        | 1149015                |    |          |    |         |    |                      |    | mpioyeu               |   |         |    |                  | 2 | profinent           | 1 0111 | cipation                  |
| Art                                      | 8                  | 8                      | 5  | 62.5%    | 4  | 80.0%   | 0  | 0.0%                 | 4  | 80.0%                 | 0 | 0.0%    | 4  | 80.0%            | 1 | 20.0%               | 2      | 40.0%                     |
| Art Education                            | 0                  | 0                      | 1  | 100.0%   | 4  | 100.0%  | 0  | 0.0%                 | 4  | 100.0%                | 0 | 0.0%    | 4  | 100.0%           | 0 | 0.0%                | 1      | 40.0%<br>100.0%           |
|                                          | 1<br>5             | 5                      | 2  |          | 1  |         | 0  |                      |    |                       | - |         | 2  |                  | 0 | 0.0%                |        |                           |
| Interactive Digital Media-Visual Imaging | -                  |                        |    | 40.0%    | 2  | 100.0%  | -  | 0.0%                 | 2  | 100.0%                | 0 | 0.0%    |    | 100.0%           | 0 |                     | 2      | 100.0%                    |
| Total Art                                | 14                 | 14                     | 8  | 57.1%    | 7  | 87.5%   | 0  | 0.0%                 | 7  | 87.5%                 | 0 | 0.0%    | 7  | 87.5%            | 1 | 12.5%               | 5      | 62.5%                     |
| Department of Biological Sciences        |                    |                        |    |          |    |         |    |                      |    |                       |   |         |    |                  |   |                     |        |                           |
| Biology: Cell/Molecular Biology Emphasis | 1                  | 1                      | 1  | 100.0%   | 0  | 0.0%    | 1  | 100.0%               | 1  | 100.0%                | 0 | 0.0%    | 1  | 100.0%           | 0 | 0.0%                | 0      | 0.0%                      |
| Biology: General Biology Emphasis        | 18                 | 18                     | 18 | 100.0%   | 8  | 44.4%   | 10 | 55.6%                | 18 | 100.0%                | 0 | 0.0%    | 18 | 100.0%           | 0 | 0.0%                | 1      | 5.6%                      |
| Biology: Ecology Emphasis                | 1                  | 1                      | 0  | 0.0%     | 0  | 0.0%    | 0  | 0.0%                 | 0  | 0.0%                  | 0 | 0.0%    | 0  | 0.0%             | 0 | 0.0%                | 0      | 0.0%                      |
| Biology Education                        | 1                  | 1                      | 0  | 0.0%     | 0  | 0.0%    | 0  | 0.0%                 | 0  | 0.0%                  | 0 | 0.0%    | 0  | 0.0%             | 0 | 0.0%                | 0      | 0.0%                      |
| Biology: Environmental Science Emphasis  | 2                  | 2                      | 2  | 100.0%   | 0  | 0.0%    | 1  | 50.0%                | 1  | 50.0%                 | 1 | 50.0%   | 2  | 100.0%           | 0 | 0.0%                | 1      | 50.0%                     |
| Biology: Botany Emphasis                 | 0                  | 0                      | 0  | 0.0%     | 0  | 0.0%    | 0  | 0.0%                 | 0  | 0.0%                  | 0 | 0.0%    | 0  | 0.0%             | 0 | 0.0%                | 0      | 0.0%                      |
| Biology/Psychology                       | 24                 | 25                     | 16 | 64.0%    | 5  | 31.3%   | 11 | 68.8%                | 16 | 100.0%                | 0 | 0.0%    | 16 | 100.0%           | 0 | 0.0%                | 4      | 25.0%                     |
| Biology: Zoology Emphasis                | 4                  | 5                      | 4  | 80.0%    | 4  | 100.0%  | 0  | 0.0%                 | 4  | 100.0%                | 0 | 0.0%    | 4  | 100.0%           | 0 | 0.0%                | 3      | 75.0%                     |
| Clinical Laboratory Science              | 0                  | 0                      | 0  | 0.0%     | 0  | 0.0%    | 0  | 0.0%                 | 0  | 0.0%                  | 0 | 0.0%    | 0  | 0.0%             | 0 | 0.0%                | 0      | 0.0%                      |
| Marine Biology                           | 4                  | 6                      | 5  | 83.3%    | 4  | 80.0%   | 1  | 20.0%                | 5  | 100.0%                | 0 | 0.0%    | 5  | 100.0%           | 0 | 0.0%                | 2      | 40.0%                     |
| Nanoscience: Nanoscale Biology           | 0                  | 0                      | 0  | 0.0%     | 0  | 0.0%    | 0  | 0.0%                 | 0  | 0.0%                  | 0 | 0.0%    | 0  | 0.0%             | 0 | 0.0%                | 0      | 0.0%                      |
| Nursing                                  | 2                  | 2                      | 1  | 50.0%    | 1  | 100.0%  | 0  | 0.0%                 | 1  | 100.0%                | 0 | 0.0%    | 1  | 100.0%           | 0 | 0.0%                | 0      | 0.0%                      |
| Pre-Professional Zoology                 | 3                  | 3                      | 3  | 100.0%   | 0  | 0.0%    | 3  | 100.0%               | 3  | 100.0%                | 0 | 0.0%    | 3  | 100.0%           | 0 | 0.0%                | 0      | 0.0%                      |
| Pre-Professional Zoology, Chiropractic   | 0                  | 0                      | 0  | 0.0%     | 0  | 0.0%    | 0  | 0.0%                 | 0  | 0.0%                  | 0 | 0.0%    | 0  | 0.0%             | 0 | 0.0%                | 0      | 0.0%                      |
| Unified Science: Biology                 | 0                  | 0                      | 0  | 0.0%     | 0  | 0.0%    | 0  | 0.0%                 | 0  | 0.0%                  | 0 | 0.0%    | 0  | 0.0%             | 0 | 0.0%                | 0      | 0.0%                      |
| Wildlife Ecology & Conservation          | 9                  | 10                     | 6  | 60.0%    | 3  | 50.0%   | 1  | 16.7%                | 4  | 66.7%                 | 0 | 0.0%    | 4  | 66.7%            | 2 | 33.3%               | 6      | 100.0%                    |
| Total Biological Sciences                | 69                 | 74                     | 56 | 75.7%    | 25 | 44.6%   | 28 | 50.0%                | 53 | 94.6%                 | 1 | 1.8%    | 54 | 96.4%            | 2 | 3.6%                | 17     | 30.4%                     |

### College of Arts and Sciences (contd.)

|                                                        | Degrees<br>Awarded | Number<br>of<br>Majors | Re | esponses | E  | nployed |    | ontinuing<br>ducation |    | tal Cont./<br>Smployed | 0 | ther** |    | Total<br>acement |   | eeking<br>ployment |    | ternship<br>cipation*** |
|--------------------------------------------------------|--------------------|------------------------|----|----------|----|---------|----|-----------------------|----|------------------------|---|--------|----|------------------|---|--------------------|----|-------------------------|
| Department of Chemistry and Physics                    |                    |                        |    |          |    |         |    |                       |    |                        |   |        |    |                  |   |                    |    |                         |
| Alternative Energy                                     | 0                  | 0                      | 0  | 0.0%     | 0  | 0.0%    | 0  | 0.0%                  | 0  | 0.0%                   | 0 | 0.0%   | 0  | 0.0%             | 0 | 0.0%               | 0  | 0.0%                    |
| Chemistry                                              | 3                  | 3                      | 3  | 100.0%   | 2  | 66.7%   | 1  | 33.3%                 | 3  | 100.0%                 | 0 | 0.0%   | 3  | 100.0%           | 0 | 0.0%               | 2  | 66.7%                   |
| Chemistry (ACS Accredited)                             | 3                  | 3                      | 2  | 66.7%    | 2  | 100.0%  | 0  | 0.0%                  | 2  | 100.0%                 | 0 | 0.0%   | 2  | 100.0%           | 0 | 0.0%               | 1  | 50.0%                   |
| Chemistry Education                                    | 1                  | 1                      | 1  | 100.0%   | 1  | 100.0%  | 0  | 0.0%                  | 1  | 100.0%                 | 0 | 0.0%   | 1  | 100.0%           | 0 | 0.0%               | 1  | 100.0%                  |
| Nanoscience: Nanoscale Chemistry                       | 0                  | 0                      | 0  | 0.0%     | 0  | 0.0%    | 0  | 0.0%                  | 0  | 0.0%                   | 0 | 0.0%   | 0  | 0.0%             | 0 | 0.0%               | 0  | 0.0%                    |
| Nanoscience: Nanoscale Physics                         | 0                  | 0                      | 0  | 0.0%     | 0  | 0.0%    | 0  | 0.0%                  | 0  | 0.0%                   | 0 | 0.0%   | 0  | 0.0%             | 0 | 0.0%               | 0  | 0.0%                    |
| Physics                                                | 1                  | 1                      | 1  | 100.0%   | 0  | 0.0%    | 1  | 100.0%                | 1  | 100.0%                 | 0 | 0.0%   | 1  | 100.0%           | 0 | 0.0%               | 1  | 100.0%                  |
| Physics Education                                      | 1                  | 1                      | 0  | 0.0%     | 0  | 0.0%    | 0  | 0.0%                  | 0  | 0.0%                   | 0 | 0.0%   | 0  | 0.0%             | 0 | 0.0%               | 0  | 0.0%                    |
| Unified Science: Chemistry                             | 0                  | 0                      | 0  | 0.0%     | 0  | 0.0%    | 0  | 0.0%                  | 0  | 0.0%                   | 0 | 0.0%   | 0  | 0.0%             | 0 | 0.0%               | 0  | 0.0%                    |
| Unified Science: Physics                               | 0                  | 0                      | 0  | 0.0%     | 0  | 0.0%    | 0  | 0.0%                  | 0  | 0.0%                   | 0 | 0.0%   | 0  | 0.0%             | 0 | 0.0%               | 0  | 0.0%                    |
| Total Chemistry and Physics                            | 9                  | 9                      | 7  | 77.8%    | 5  | 71.4%   | 2  | 28.6%                 | 7  | 100.0%                 | 0 | 0.0%   | 7  | 100.0%           | 0 | 0.0%               | 5  | 71.4%                   |
| Department of Communications, Theatre<br>and Languages |                    |                        |    |          |    |         |    |                       |    |                        |   |        |    |                  |   |                    |    |                         |
| Organizational Communication                           | 6                  | 6                      | 4  | 66.7%    | 2  | 50.0%   | 2  | 50.0%                 | 4  | 100.0%                 | 0 | 0.0%   | 4  | 100.0%           | 0 | 0.0%               | 4  | 100.0%                  |
| Public Relations                                       | 17                 | 17                     | 12 | 70.6%    | 12 | 100.0%  | 0  | 0.0%                  | 12 | 100.0%                 | 0 | 0.0%   | 12 | 100.0%           | 0 | 0.0%               | 12 | 100.0%                  |
| Spanish Education                                      | 0                  | 0                      | 0  | 0.0%     | 0  | 0.0%    | 0  | 0.0%                  | 0  | 0.0%                   | 0 | 0.0%   | 0  | 0.0%             | 0 | 0.0%               | 0  | 0.0%                    |
| Spanish                                                | 5                  | 11                     | 10 | 90.9%    | 2  | 20.0%   | 6  | 60.0%                 | 8  | 80.0%                  | 0 | 0.0%   | 8  | 80.0%            | 2 | 20.0%              | 4  | 40.0%                   |
| Speech Communication                                   | 1                  | 1                      | 1  | 100.0%   | 1  | 100.0%  | 0  | 0.0%                  | 1  | 100.0%                 | 0 | 0.0%   | 1  | 100.0%           | 0 | 0.0%               | 1  | 100.0%                  |
| Speech/Theatre Education                               | 4                  | 4                      | 3  | 75.0%    | 3  | 100.0%  | 0  | 0.0%                  | 3  | 100.0%                 | 0 | 0.0%   | 3  | 100.0%           | 0 | 0.0%               | 3  | 100.0%                  |
| Theatre                                                | 2                  | 2                      | 2  | 100.0%   | 1  | 50.0%   | 1  | 50.0%                 | 2  | 100.0%                 | 0 | 0.0%   | 2  | 100.0%           | 0 | 0.0%               | 1  | 50.0%                   |
| Theatre: Performance                                   | 1                  | 1                      | 1  | 100.0%   | 1  | 100.0%  | 0  | 0.0%                  | 1  | 100.0%                 | 0 | 0.0%   | 1  | 100.0%           | 0 | 0.0%               | 1  | 100.0%                  |
| Theatre: Technical & Design                            | 2                  | 2                      | 1  | 50.0%    | 0  | 0.0%    | 1  | 100.0%                | 1  | 100.0%                 | 0 | 0.0%   | 1  | 100.0%           | 0 | 0.0%               | 1  | 100.0%                  |
| Total Communications, Theatre and<br>Languages         | 38                 | 44                     | 34 | 77.3%    | 22 | 64.7%   | 10 | 29.4%                 | 32 | 94.1%                  | 0 | 0.0%   | 32 | 94.1%            | 2 | 5.9%               | 27 | 79.4%                   |

### College of Arts and Sciences (contd.)

|                                                                | Degrees<br>Awarded | Number<br>of<br>Majors | R  | Responses |    | Employed |    | Continuing<br>Education |    | Total Cont./<br>Employed |   | Other** |    | Total<br>Placement |   | Seeking<br>ployment |    | Internship<br>Participation*** |  |
|----------------------------------------------------------------|--------------------|------------------------|----|-----------|----|----------|----|-------------------------|----|--------------------------|---|---------|----|--------------------|---|---------------------|----|--------------------------------|--|
| Department of English                                          |                    |                        |    |           |    |          |    |                         |    |                          |   |         |    |                    |   |                     |    |                                |  |
| English Education                                              | 7                  | 7                      | 4  | 57.1%     | 2  | 50.0%    | 1  | 25.0%                   | 3  | 75.0%                    | 0 | 0.0%    | 3  | 75.0%              | 1 | 25.0%               | 4  | 100.0%                         |  |
| English                                                        | 8                  | 8                      | 3  | 37.5%     | 1  | 33.3%    | 2  | 66.7%                   | 3  | 100.0%                   | 0 | 0.0%    | 3  | 100.0%             | 0 | 0.0%                | 2  | 66.7%                          |  |
| Total English                                                  | 15                 | 15                     | 7  | 46.7%     | 3  | 42.9%    | 3  | 42.9%                   | 6  | 85.7%                    | 0 | 0.0%    | 6  | 85.7%              | 0 | 0.0%                | 6  | 85.7%                          |  |
| Department of Geology and Geography                            |                    |                        |    |           |    |          |    |                         |    |                          |   |         |    |                    |   |                     |    |                                |  |
| Geography                                                      | 4                  | 4                      | 3  | 75.0%     | 2  | 66.7%    | 1  | 33.3%                   | 3  | 100.0%                   | 0 | 0.0%    | 3  | 100.0%             | 0 | 0.0%                | 0  | 0.0%                           |  |
| Geology: Environmental                                         | 7                  | 8                      | 5  | 62.5%     | 1  | 20.0%    | 4  | 80.0%                   | 5  | 100.0%                   | 0 | 0.0%    | 5  | 100.0%             | 0 | 0.0%                | 3  | 60.0%                          |  |
| Geology: General                                               | 3                  | 3                      | 3  | 100.0%    | 3  | 100.0%   | 0  | 0.0%                    | 3  | 100.0%                   | 0 | 0.0%    | 3  | 100.0%             | 0 | 0.0%                | 0  | 0.0%                           |  |
| Geographic Information Sci:                                    | -                  |                        | -  |           | -  |          |    | ,.                      | -  |                          |   | ,.      | -  |                    | - | ,.                  | -  | ,.                             |  |
| Civic/Public Emphasis                                          | 1                  | 1                      | 0  | 0.0%      | 0  | 0.0%     | 0  | 0.0%                    | 0  | 0.0%                     | 0 | 0.0%    | 0  | 0.0%               | 0 | 0.0%                | 0  | 0.0%                           |  |
| Geographic Information Sci: Data &                             | _                  | _                      |    |           |    |          | _  |                         |    |                          |   |         | -  |                    | _ |                     | _  |                                |  |
| Technology Emphasis                                            | 0                  | 0                      | 0  | 0.0%      | 0  | 0.0%     | 0  | 0.0%                    | 0  | 0.0%                     | 0 | 0.0%    | 0  | 0.0%               | 0 | 0.0%                | 0  | 0.0%                           |  |
| Geographic Information Sci: Earth<br>Technology Emphasis       | 0                  | 1                      | 1  | 100.0%    | 0  | 0.0%     | 1  | 100.0%                  | 1  | 100.0%                   | 0 | 0.0%    | 1  | 100.0%             | 0 | 0.0%                | 0  | 0.0%                           |  |
| Geographic Information Sci:                                    | 0                  | 1                      | 1  | 100.070   | 0  | 0.070    | 1  | 100.070                 | 1  | 100.070                  | 0 | 0.070   | 1  | 100.070            | 0 | 0.070               | 0  | 0.070                          |  |
| Geographic Emphasis                                            | 3                  | 3                      | 1  | 33.3%     | 0  | 0.0%     | 1  | 100.0%                  | 1  | 100.0%                   | 0 | 0.0%    | 1  | 100.0%             | 0 | 0.0%                | 0  | 0.0%                           |  |
| Unified Science: Earth Science                                 | 0                  | 0                      | 0  | 0.0%      | 0  | 0.0%     | 0  | 0.0%                    | 0  | 0.0%                     | 0 | 0.0%    | 0  | 0.0%               | 0 | 0.0%                | 0  | 0.0%                           |  |
| Total Geology and Geography                                    | 18                 | 20                     | 13 | 65.0%     | 6  | 46.2%    | 7  | 53.8%                   | 13 | 100.0%                   | 0 | 0.0%    | 13 | 100.0%             | 0 | 0.0%                | 3  | 23.1%                          |  |
| Department of History, Humanities,                             |                    |                        |    |           |    |          |    |                         |    |                          |   |         |    |                    |   |                     |    |                                |  |
| Philosophy and Political Science                               |                    |                        |    |           |    |          |    |                         |    |                          |   |         |    |                    |   |                     |    |                                |  |
|                                                                | 11                 | 11                     | 7  | (2 (0)    | 2  | 42 00/   |    | 42 00/                  |    | 05 70/                   | 0 | 0.00/   | (  | 05 70/             | 1 | 14 20/              | 2  | 42.00/                         |  |
| History                                                        | 11                 | 11                     | /  | 63.6%     | 3  | 42.9%    | 3  | 42.9%                   | 6  | 85.7%                    | 0 | 0.0%    | 6  | 85.7%              | 1 | 14.3%               | 3  | 42.9%                          |  |
| Humanities                                                     |                    |                        |    | 100.0%    | 0  | 0.0%     | 1  | 100.0%                  |    | 100.0%                   | 0 | 0.0%    | 1  | 100.0%             | 0 | 0.0%                | 0  | 0.0%                           |  |
| Philosophy                                                     | 4                  | 5                      | 4  | 80.0%     | 3  | 75.0%    | 1  | 25.0%                   | 4  | 100.0%                   | 0 | 0.0%    | 4  | 100.0%             | 0 | 0.0%                | 1  | 25.0%                          |  |
| Political Science                                              | 8                  | 8                      | 6  | 75.0%     | 3  | 50.0%    | 3  | 50.0%                   | 6  | 100.0%                   | 0 | 0.0%    | 6  | 100.0%             | 0 | 0.0%                | 4  | 66.7%                          |  |
| Public Administration                                          | 2                  | 3                      | 2  | 66.7%     | 1  | 50.0%    | 1  | 50.0%                   | 2  | 100.0%                   | 0 | 0.0%    | 2  | 100.0%             | 0 | 0.0%                | 2  | 100.0%                         |  |
| Social Science                                                 | 15                 | 15                     | 11 | 73.3%     | 8  | 72.7%    | 3  | 27.3%                   | 11 | 100.0%                   | 0 | 0.0%    | 11 | 100.0%             | 0 | 0.0%                | 11 | 100.0%                         |  |
| Total History, Humanities,<br>Philosophy and Political Science | 41                 | 43                     | 31 | 72.1%     | 18 | 58.1%    | 12 | 38.7%                   | 30 | 96.8%                    | 0 | 0.0%    | 30 | 96.8%              | 1 | 3.2%                | 21 | 67.7%                          |  |

### College of Arts and Sciences (contd.)

|                                                   | Degrees<br>Awarded | Number<br>of<br>Majors | Re  | sponses | En  | nployed |    | ntinuing<br>ducation |     | al Cont./<br>nployed | C | Other** |     | Total<br>acement |   | Seeking<br>ployment |    | tternship<br>cipation*** |
|---------------------------------------------------|--------------------|------------------------|-----|---------|-----|---------|----|----------------------|-----|----------------------|---|---------|-----|------------------|---|---------------------|----|--------------------------|
| Department of Mathematics and Statistics          |                    |                        |     |         |     |         |    |                      |     |                      |   |         |     |                  |   |                     |    |                          |
| Mathematics                                       | 5                  | 5                      | 2   | 40.0%   | 2   | 100.0%  | 0  | 0.0%                 | 2   | 100.0%               | 0 | 0.0%    | 2   | 100.0%           | 0 | 0.0%                | 0  | 0.0%                     |
| Mathematics Education                             | 5                  | 5                      | 4   | 80.0%   | 3   | 75.0%   | 1  | 25.0%                | 4   | 100.0%               | 0 | 0.0%    | 4   | 100.0%           | 0 | 0.0%                | 4  | 100.0%                   |
| Statistics                                        | 0                  | 0                      | 0   | 0.0%    | 0   | 0.0%    | 0  | 0.0%                 | 0   | 0.0%                 | 0 | 0.0%    | 0   | 0.0%             | 0 | 0.0%                | 0  | 0.0%                     |
| Statistics: Actuarial Science                     | 3                  | 3                      | 3   | 100.0%  | 3   | 100.0%  | 0  | 0.0%                 | 3   | 100.0%               | 0 | 0.0%    | 3   | 100.0%           | 0 | 0.0%                | 0  | 0.0%                     |
| Statistics: Applied Mathematics                   | 0                  | 0                      | 0   | 0.0%    | 0   | 0.0%    | 0  | 0.0%                 | 0   | 0.0%                 | 0 | 0.0%    | 0   | 0.0%             | 0 | 0.0%                | 0  | 0.0%                     |
| Total Department of Mathematics<br>and Statistics | 13                 | 13                     | 9   | 69.2%   | 8   | 88.9%   | 1  | 11.1%                | 9   | 100.0%               | 0 | 0.0%    | 9   | 100.0%           | 0 | 0.0%                | 4  | 44.4%                    |
| Department of Music                               |                    |                        |     |         |     |         |    |                      |     |                      |   |         |     |                  |   |                     |    |                          |
| Instru Music Educ/Non Piano                       | 7                  | 7                      | 5   | 71.4%   | 4   | 80.0%   | 0  | 0.0%                 | 4   | 80.0%                | 1 | 20.0%   | 5   | 100.0%           | 0 | 0.0%                | 5  | 100.0%                   |
| Instru Music Educ/Piano                           | 0                  | 0                      | 0   | 0.0%    | 0   | 0.0%    | 0  | 0.0%                 | 0   | 0.0%                 | 0 | 0.0%    | 0   | 0.0%             | 0 | 0.0%                | 0  | 0.0%                     |
| Music                                             | 2                  | 2                      | 2   | 100.0%  | 0   | 0.0%    | 2  | 100.0%               | 2   | 100.0%               | 0 | 0.0%    | 2   | 100.0%           | 0 | 0.0%                | 0  | 0.0%                     |
| Vocal Music Educ/Piano                            | 0                  | 0                      | 0   | 0.0%    | 0   | 0.0%    | 0  | 0.0%                 | 0   | 0.0%                 | 0 | 0.0%    | 0   | 0.0%             | 0 | 0.0%                | 0  | 0.0%                     |
| Vocal Music Educ/Voice                            | 6                  | 6                      | 4   | 66.7%   | 2   | 50.0%   | 1  | 25.0%                | 3   | 75.0%                | 0 | 0.0%    | 3   | 75.0%            | 1 | 25.0%               | 4  | 100.0%                   |
| Total Department of Music                         | 15                 | 15                     | 11  | 73.3%   | 6   | 54.5%   | 3  | 27.3%                | 9   | 81.8%                | 1 | 9.1%    | 10  | 90.9%            | 1 | 9.1%                | 9  | 81.8%                    |
| Total College of Arts and Sciences                | 232                | 247                    | 176 | 71.3%   | 100 | 56.8%   | 66 | 37.5%                | 166 | 94.3%                | 2 | 1.1%    | 168 | 95.5%            | 7 | 4.0%                | 97 | 55.1%                    |