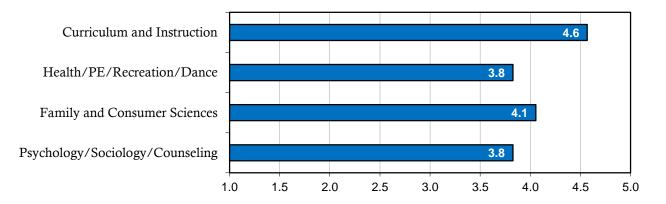

### **College of Education and Human Services**

|                                                                   | Degrees<br>Awarded | Number of<br>Majors | Re | sponses | Eı | nployed |    | ntinuing<br>lucation |    | tal Cont./<br>mployed | 0 | Other** | Pl | Total<br>lacement |   | Seeking<br>1ployment |    | iternship<br>icipation*** |
|-------------------------------------------------------------------|--------------------|---------------------|----|---------|----|---------|----|----------------------|----|-----------------------|---|---------|----|-------------------|---|----------------------|----|---------------------------|
| Department of Curriculum and<br>Instruction                       |                    |                     |    |         |    |         |    |                      |    |                       |   |         |    |                   |   |                      |    |                           |
| Elementary Education                                              | 93                 | 97                  | 57 | 58.8%   | 43 | 75.4%   | 7  | 12.3%                | 50 | 87.7%                 | 0 | 0.0%    | 50 | 87.7%             | 7 | 12.3%                | 57 | 100.0%                    |
| Secondary Education                                               | 0                  | 0                   | 0  | 0.0%    | 0  | 0.0%    | 0  | 0.0%                 | 0  | 0.0%                  | 0 | 0.0%    | 0  | 0.0%              | 0 | 0.0%                 | 0  | 0.0%                      |
| Middle School Education<br>Special Education: Cross               | 9                  | 9                   | 6  | 66.7%   | 5  | 83.3%   | 1  | 16.7%                | 6  | 100.0%                | 0 | 0.0%    | 6  | 100.0%            | 0 | 0.0%                 | 6  | 100.0%                    |
| Categorial                                                        | 4                  | 19                  | 11 | 57.9%   | 8  | 72.7%   | 3  | 27.3%                | 11 | 100.0%                | 0 | 0.0%    | 11 | 100.0%            | 0 | 0.0%                 | 11 | 100.0%                    |
| Total Curriculum and Instruction                                  | 106                | 125                 | 74 | 59.2%   | 56 | 75.7%   | 11 | 14.9%                | 67 | 90.5%                 | 0 | 0.0%    | 67 | 90.5%             | 7 | 9.5%                 | 74 | 100.0%                    |
| Department of Health, Physical<br>Education, Recreation and Dance |                    |                     |    |         |    |         |    |                      |    |                       |   |         |    |                   |   |                      |    |                           |
| Physical Education<br>Recreation: Recreation and Parks            | 25                 | 25                  | 15 | 60.0%   | 7  | 46.7%   | 6  | 40.0%                | 13 | 86.7%                 | 0 | 0.0%    | 13 | 86.7%             | 2 | 13.3%                | 15 | 100.0%                    |
| Management<br>Recreation: Therapeutic                             | 20                 | 22                  | 15 | 68.2%   | 12 | 80.0%   | 2  | 13.3%                | 14 | 93.3%                 | 1 | 6.7%    | 15 | 100.0%            | 0 | 0.0%                 | 15 | 100.0%                    |
| Recreation<br>Recreation: Corporate                               | 8                  | 11                  | 7  | 63.6%   | 5  | 71.4%   | 0  | 0.0%                 | 5  | 71.4%                 | 2 | 28.6%   | 7  | 100.0%            | 0 | 0.0%                 | 7  | 100.0%                    |
| Recreation/Wellness                                               | 30                 | 31                  | 22 | 71.0%   | 15 | 68.2%   | 6  | 27.3%                | 21 | 95.5%                 | 1 | 4.5%    | 22 | 100.0%            | 0 | 0.0%                 | 22 | 100.0%                    |
| Total Health, Physical Education,<br>Recreation and Dance         | 83                 | 89                  | 59 | 66.3%   | 39 | 66.1%   | 14 | 23.7%                | 53 | 89.8%                 | 4 | 6.8%    | 57 | 96.6%             | 2 | 3.4%                 | 59 | 100.0%                    |
| Department of Family and Consumer<br>Sciences                     | 21                 | 23                  | 17 | 73.9%   | 10 | 58.8%   | 3  | 17.6%                | 13 | 76.5%                 | 0 | 0.0%    | 13 | 76 50/            | 4 | 23.5%                | 15 | 00 <b>3</b> 0/            |
| Child and Family Studies<br>Family and Consumer Science           |                    |                     | 17 |         |    |         |    |                      |    |                       |   |         | 15 | 76.5%             | 4 |                      | 15 | 88.2%                     |
| Education                                                         | 2                  | 2                   | 1  | 50.0%   | 1  | 100.0%  | 0  | 0.0%                 | 1  | 100.0%                | 0 | 0.0%    | I  | 100.0%            | 0 | 0.0%                 | 1  | 100.0%                    |
| Foods and Nutrition: Dietetics<br>Foods and Nutrition: Rest/Food  | 8                  | 8                   | 6  | 75.0%   | 3  | 50.0%   | 1  | 16.7%                | 4  | 66.7%                 | 2 | 33.3%   | 6  | 100.0%            | 0 | 0.0%                 | 0  | 0.0%                      |
| Service Mgmt<br>Merchandising of Textiles, Apparel                | 0                  | 0                   | 0  | 0.0%    | 0  | 0.0%    | 0  | 0.0%                 | 0  | 0.0%                  | 0 | 0.0%    | 0  | 0.0%              | 0 | 0.0%                 | 0  | 0.0%                      |
| & Furnishings                                                     | 18                 | 18                  | 8  | 44.4%   | 7  | 87.5%   | 1  | 12.5%                | 8  | 100.0%                | 0 | 0.0%    | 8  | 100.0%            | 0 | 0.0%                 | 8  | 100.0%                    |
| BT-Other                                                          | 3                  | 3                   | 1  | 33.3%   | 1  | 100.0%  | 0  | 0.0%                 | 1  | 100.0%                | 0 | 0.0%    | 1  | 100.0%            | 0 | 0.0%                 | 0  | 0.0%                      |
| Total Family and Consumer Sciences                                | 52                 | 54                  | 33 | 61.1%   | 22 | 66.7%   | 5  | 15.2%                | 27 | 81.8%                 | 2 | 6.1%    | 29 | 87.9%             | 4 | 12.1%                | 24 | 72.7%                     |

\* Data: Self-reported 6 months post-graduation

\*\* Chosen status: "Other" includes post -graduation internships

\*\*\*Includes student teaching

College of Education and Human Services (contd.)

|                                                       | Degrees<br>Awarded | Number<br>of Majors | Re  | sponses | En  | nployed |    | ntinuing<br>ducation |     | ıl Cont./<br>nployed | 0 | ther** |     | Total<br>acement |    | eeking<br>oloyment |     | ernship<br>ipation*** |
|-------------------------------------------------------|--------------------|---------------------|-----|---------|-----|---------|----|----------------------|-----|----------------------|---|--------|-----|------------------|----|--------------------|-----|-----------------------|
| Department of Psychology, Sociology<br>and Counseling |                    |                     |     |         |     |         |    |                      |     |                      |   |        |     |                  |    |                    |     |                       |
| Industrial Psychology                                 | 13                 | 13                  | 10  | 76.9%   | 8   | 80.0%   | 2  | 20.0%                | 10  | 100.0%               | 0 | 0.0%   | 10  | 100.0%           | 0  | 0.0%               | 1   | 10.0%                 |
| Psychology                                            | 48                 | 55                  | 39  | 70.9%   | 17  | 43.6%   | 18 | 46.2%                | 35  | 89.7%                | 1 | 2.6%   | 36  | 92.3%            | 3  | 7.7%               | 8   | 20.5%                 |
| Psychology/Sociology                                  | 26                 | 26                  | 17  | 65.4%   | 12  | 70.6%   | 3  | 17.6%                | 15  | 88.2%                | 0 | 0.0%   | 15  | 88.2%            | 2  | 11.8%              | 2   | 11.8%                 |
| Sociology                                             | 1                  | 1                   | 1   | 100.0%  | 0   | 0.0%    | 1  | 100.0%               | 1   | 100.0%               | 0 | 0.0%   | 1   | 100.0%           | 0  | 0.0%               | 1   | 100.0%                |
| Sociology: Social Control                             | 6                  | 6                   | 5   | 83.3%   | 4   | 80.0%   | 1  | 20.0%                | 5   | 100.0%               | 0 | 0.0%   | 5   | 100.0%           | 0  | 0.0%               | 5   | 100.0%                |
| Sociology: Social Foundations                         | 4                  | 4                   | 1   | 25.0%   | 1   | 100.0%  | 0  | 0.0%                 | 1   | 100.0%               | 0 | 0.0%   | 1   | 100.0%           | 0  | 0.0%               | 1   | 100.0%                |
| Total Psychology, Sociology and<br>Counseling         | 98                 | 105                 | 73  | 69.5%   | 42  | 57.5%   | 25 | 34.2%                | 67  | 91.8%                | 1 | 1.4%   | 68  | 93.2%            | 5  | 6.8%               | 18  | 24.7%                 |
| Total College of Education and<br>Human Services      | 339                | 373                 | 239 | 64.1%   | 159 | 66.5%   | 55 | 23.0%                | 214 | 89.5%                | 7 | 2.9%   | 221 | 92.5%            | 18 | 7.5%               | 175 | 73.2%                 |

\* Data: Self-reported 6 months post-graduation

\*\* Chosen status: "Other" includes post -graduation internships

\*\*\*Includes student teaching

2010-2011