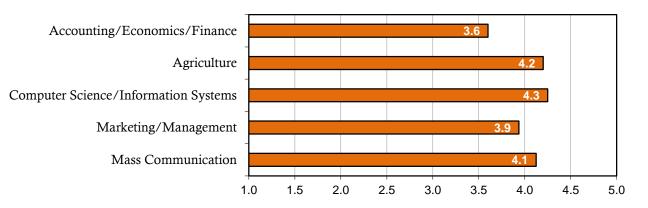

|                                                    | Degrees<br>Awarded | Number<br>of Majors | R  | esponses | Ei | mployed |    | ntinuing<br>lucation |    | tal Cont./<br>mployed | 0 | ther** |    | Total<br>acement |   | Seeking<br>1ployment |    | ternship<br>cipation*** |
|----------------------------------------------------|--------------------|---------------------|----|----------|----|---------|----|----------------------|----|-----------------------|---|--------|----|------------------|---|----------------------|----|-------------------------|
| Department of Accounting, Economics<br>and Finance |                    |                     |    |          |    |         |    |                      |    |                       |   |        |    |                  |   |                      |    |                         |
| Accounting (Private Industry)                      | 9                  | 11                  | 9  | 81.8%    | 6  | 66.7%   | 3  | 33.3%                | 9  | 100.0%                | 0 | 0.0%   | 9  | 100.0%           | 0 | 0.0%                 | 1  | 11.1%                   |
| Accounting (Public)                                | 9                  | 17                  | 16 | 94.1%    | 10 | 62.5%   | 6  | 37.5%                | 16 | 100.0%                | 0 | 0.0%   | 16 | 100.0%           | 0 | 0.0%                 | 1  | 6.3%                    |
| Business Economics                                 | 0                  | 0                   | 0  | 0.0%     | 0  | 0.0%    | 0  | 0.0%                 | 0  | 0.0%                  | 0 | 0.0%   | 0  | 0.0%             | 0 | 0.0%                 | 0  | 0.0%                    |
| Economics                                          | 0                  | 1                   | 1  | 100.0%   | 1  | 100.0%  | 0  | 0.0%                 | 1  | 100.0%                | 0 | 0.0%   | 1  | 100.0%           | 0 | 0.0%                 | 0  | 0.0%                    |
| Finance: Corporate Finance                         | 4                  | 5                   | 4  | 80.0%    | 3  | 75.0%   | 1  | 25.0%                | 4  | 100.0%                | 0 | 0.0%   | 4  | 100.0%           | 0 | 0.0%                 | 1  | 25.0%                   |
| Finance: Financial Computing                       | 2                  | 2                   | 1  | 50.0%    | 1  | 100.0%  | 0  | 0.0%                 | 1  | 100.0%                | 0 | 0.0%   | 1  | 100.0%           | 0 | 0.0%                 | 0  | 0.0%                    |
| Finance: Financial Management                      | 3                  | 10                  | 7  | 70.0%    | 4  | 57.1%   | 3  | 42.9%                | 7  | 100.0%                | 0 | 0.0%   | 7  | 100.0%           | 0 | 0.0%                 | 1  | 14.3%                   |
| Finance: Financial Services                        | 10                 | 11                  | 7  | 63.6%    | 5  | 71.4%   | 1  | 14.3%                | 6  | 85.7%                 | 0 | 0.0%   | 6  | 85.7%            | 1 | 14.3%                | 1  | 14.3%                   |
| Total Accounting, Economics and<br>Finance         | 37                 | 57                  | 45 | 78.9%    | 30 | 66.7%   | 14 | 31.1%                | 44 | 97.8%                 | 0 | 0.0%   | 44 | 97.8%            | 1 | 2.2%                 | 5  | 11.1%                   |
| Department of Agriculture                          |                    |                     |    |          |    |         |    |                      |    |                       |   |        |    |                  |   |                      |    |                         |
| BT-Agriculture                                     | 17                 | 17                  | 14 | 82.4%    | 14 | 100.0%  | 0  | 0.0%                 | 14 | 100.0%                | 0 | 0.0%   | 14 | 100.0%           | 0 | 0.0%                 | 2  | 14.3%                   |
| Agricultural Business                              | 24                 | 26                  | 22 | 84.6%    | 20 | 90.9%   | 1  | 4.5%                 | 21 | 95.5%                 | 1 | 4.5%   | 22 | 100.0%           | 0 | 0.0%                 | 7  | 31.8%                   |
| Agricultural Economics                             | 0                  | 0                   | 0  | 0.0%     | 0  | 0.0%    | 0  | 0.0%                 | 0  | 0.0%                  | 0 | 0.0%   | 0  | 0.0%             | 0 | 0.0%                 | 0  | 0.0%                    |
| Agricultural Science                               | 14                 | 14                  | 10 | 71.4%    | 7  | 70.0%   | 2  | 20.0%                | 9  | 90.0%                 | 0 | 0.0%   | 9  | 90.0%            | 1 | 10.0%                | 4  | 40.0%                   |
| Agricultural Education                             | 9                  | 9                   | 8  | 88.9%    | 6  | 75.0%   | 2  | 25.0%                | 8  | 100.0%                | 0 | 0.0%   | 8  | 100.0%           | 0 | 0.0%                 | 8  | 100.0%                  |
| Agronomy                                           | 9                  | 10                  | 9  | 90.0%    | 7  | 77.8%   | 1  | 11.1%                | 8  | 88.9%                 | 0 | 0.0%   | 8  | 88.9%            | 1 | 11.1%                | 3  | 33.3%                   |
| Animal Science                                     | 13                 | 13                  | 12 | 92.3%    | 11 | 91.7%   | 0  | 0.0%                 | 11 | 91.7%                 | 0 | 0.0%   | 11 | 91.7%            | 1 | 8.3%                 | 4  | 33.3%                   |
| Animal Science (Pre-Vet)                           | 1                  | 1                   | 0  | 0.0%     | 0  | 0.0%    | 0  | 0.0%                 | 0  | 0.0%                  | 0 | 0.0%   | 0  | 0.0%             | 0 | 0.0%                 | 0  | 0.0%                    |
| Horticulture                                       | 9                  | 9                   | 4  | 44.4%    | 3  | 75.0%   | 1  | 25.0%                | 4  | 100.0%                | 0 | 0.0%   | 4  | 100.0%           | 0 | 0.0%                 | 1  | 25.0%                   |
| Total Agriculture                                  | 96                 | 99                  | 79 | 79.8%    | 68 | 86.1%   | 7  | 8.9%                 | 75 | 94.9%                 | 1 | 1.3%   | 76 | 96.2%            | 3 | 3.8%                 | 29 | 36.7%                   |

|                                                           | Degrees<br>Awarded | Number<br>of Majors | Re  | sponses | En  | ıployed |    | ntinuing<br>lucation |     | ıl Cont./<br>ıployed | ( | Other** |     | Total<br>acement | -  | eeking<br>vloyment |     | ernship<br>ipation*** |
|-----------------------------------------------------------|--------------------|---------------------|-----|---------|-----|---------|----|----------------------|-----|----------------------|---|---------|-----|------------------|----|--------------------|-----|-----------------------|
| Department of Computer Science and<br>Information Systems |                    |                     |     |         |     |         |    |                      |     |                      |   |         |     |                  |    |                    |     |                       |
| Business Education                                        | 2                  | 2                   | 0   | 0.0%    | 0   | 0.0%    | 0  | 0.0%                 | 0   | 0.0%                 | 0 | 0.0%    | 0   | 0.0%             | 0  | 0.0%               | 0   | 0.0%                  |
| Computer Science<br>Interactive Digital Media: Computer   | 7                  | 9                   | 5   | 55.6%   | 4   | 80.0%   | 0  | 0.0%                 | 4   | 80.0%                | 1 | 20.0%   | 5   | 100.0%           | 0  | 0.0%               | 1   | 20.0%                 |
| Science Prog.                                             | 6                  | 7                   | 6   | 85.7%   | 3   | 50.0%   | 0  | 0.0%                 | 3   | 50.0%                | 2 | 33.3%   | 5   | 83.3%            | 1  | 16.7%              | 4   | 66.7%                 |
| Management Information Systems                            | 6                  | 6                   | 4   | 66.7%   | 4   | 100.0%  | 0  | 0.0%                 | 4   | 100.0%               | 0 | 0.0%    | 4   | 100.0%           | 0  | 0.0%               | 1   | 25.0%                 |
| Office Information Systems<br>Total Computer Science and  | 5                  | 5                   | 5   | 100.0%  | 3   | 60.0%   | 0  | 0.0%                 | 3   | 60.0%                | 0 | 0.0%    | 3   | 60.0%            | 2  | 40.0%              | 2   | 40.0%                 |
| Information Systems                                       | 26                 | 29                  | 20  | 69.0%   | 14  | 70.0%   | 0  | 0.0%                 | 14  | 70.0%                | 3 | 15.0%   | 17  | 85.0%            | 3  | 15.0%              | 8   | 40.0%                 |
| Department of Marketing and<br>Management                 |                    |                     |     |         |     |         |    |                      |     |                      |   |         |     |                  |    |                    |     |                       |
| Business Management                                       | 162                | 164                 | 116 | 70.7%   | 88  | 75.9%   | 23 | 19.8%                | 111 | 95.7%                | 2 | 1.7%    | 113 | 97.4%            | 3  | 2.6%               | 26  | 22.4%                 |
| International Business                                    | 9                  | 11                  | 9   | 81.8%   | 7   | 77.8%   | 2  | 22.2%                | 9   | 100.0%               | 0 | 0.0%    | 9   | 100.0%           | 0  | 0.0%               | 1   | 11.1%                 |
| Marketing                                                 | 23                 | 115                 | 84  | 73.0%   | 61  | 72.6%   | 20 | 23.8%                | 81  | 96.4%                | 0 | 0.0%    | 81  | 96.4%            | 3  | 3.6%               | 21  | 25.0%                 |
| Total Marketing and Management                            | 194                | 290                 | 209 | 72.1%   | 156 | 74.6%   | 45 | 21.5%                | 201 | 96.2%                | 2 | 1.0%    | 203 | 97.1%            | 6  | 2.9%               | 48  | 23.0%                 |
| Department of Mass Communication                          |                    |                     |     |         |     |         |    |                      |     |                      |   |         |     |                  |    |                    |     |                       |
| Advertising                                               | 3                  | 5                   | 5   | 100.0%  | 4   | 80.0%   | 0  | 0.0%                 | 4   | 80.0%                | 0 | 0.0%    | 4   | 80.0%            | 1  | 20.0%              | 4   | 80.0%                 |
| Applied Advertising                                       | 6                  | 6                   | 3   | 50.0%   | 2   | 66.7%   | 0  | 0.0%                 | 2   | 66.7%                | 1 | 33.3%   | 3   | 100.0%           | 0  | 0.0%               | 2   | 66.7%                 |
| Broadcasting<br>Interactive Digital Media: New            | 20                 | 20                  | 16  | 80.0%   | 13  | 81.3%   | 2  | 12.5%                | 15  | 93.8%                | 0 | 0.0%    | 15  | 93.8%            | 1  | 6.3%               | 8   | 50.0%                 |
| Media                                                     | 15                 | 15                  | 11  | 73.3%   | 9   | 81.8%   | 1  | 9.1%                 | 10  | 90.9%                | 1 | 9.1%    | 11  | 100.0%           | 0  | 0.0%               | 6   | 54.5%                 |
| Journalism                                                | 10                 | 11                  | 9   | 81.8%   | 6   | 66.7%   | 2  | 22.2%                | 8   | 88.9%                | 1 | 11.1%   | 9   | 100.0%           | 0  | 0.0%               | 5   | 55.6%                 |
| Total Mass Communication                                  | 54                 | 57                  | 44  | 77.2%   | 34  | 77.3%   | 5  | 11.4%                | 39  | 88.6%                | 3 | 6.8%    | 42  | 95.5%            | 2  | 4.5%               | 25  | 56.8%                 |
| Total Booth College of Business &<br>Professional Studies | 407                | 532                 | 397 | 74.6%   | 302 | 76.1%   | 71 | 1 <b>7.9</b> %       | 373 | 94.0%                | 9 | 2.3%    | 382 | 96.2%            | 15 | 3.8%               | 115 | 29.0%                 |