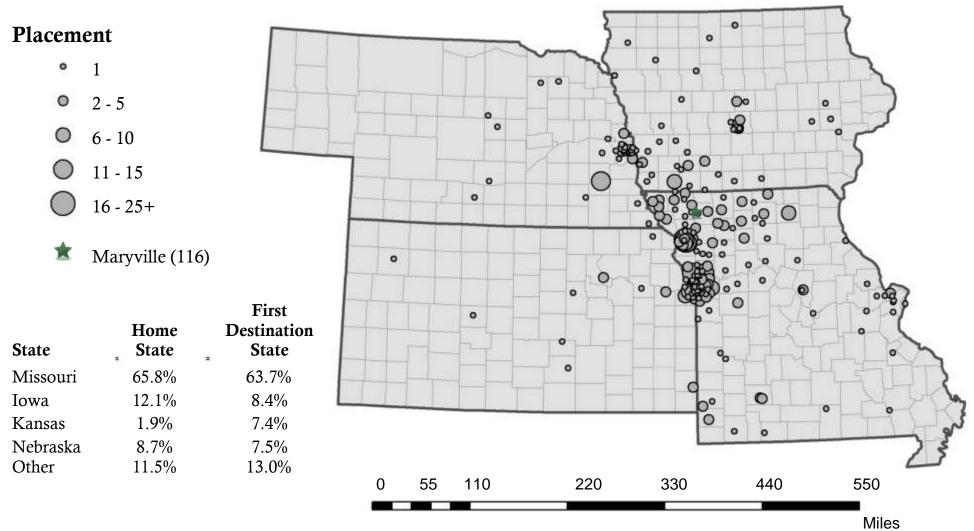

### MISSOURI STATE UNIVERSITY Post-Graduation Data Demographic Map

2010-2011

### Graduates Demographic Map

Data: Self-reported 6 months post-graduation

2010-2011

### Placement Report - 2010-2011 Academic Year \*

Undergraduate Degree Placement Summary

|                                                          | Degrees<br>Awarded | Number<br>of Majors | Res | sponses | Em  | Employed |     | Continuing<br>Education |     | l Cont./<br>ployed | Oi | ther** |     | Fotal<br>cement |    | eeking<br>oloyment |     | ernship<br>ipation*** |
|----------------------------------------------------------|--------------------|---------------------|-----|---------|-----|----------|-----|-------------------------|-----|--------------------|----|--------|-----|-----------------|----|--------------------|-----|-----------------------|
| College of Arts and<br>Sciences                          | 232                | 247                 | 176 | 71.3%   | 100 | 56.8%    | 66  | 37.5%                   | 166 | 94.3%              | 2  | 1.1%   | 168 | 95.5%           | 7  | 4.0%               | 97  | 55.1%                 |
| Booth College of<br>Business and<br>Professional Studies | 407                | 532                 | 397 | 74.6%   | 302 | 76.1%    | 71  | 17.9%                   | 373 | 94.0%              | 9  | 2.3%   | 382 | 96.2%           | 15 | 3.8%               | 115 | 29.0%                 |
| College of Education<br>and Human Services               | 339                | 373                 | 239 | 64.1%   | 159 | 66.5%    | 55  | 23.0%                   | 214 | 89.5%              | 7  | 2.9%   | 221 | 92.5%           | 18 | 7.5%               | 175 | 73.2%                 |
| Total 2010-2011<br>Undergraduate                         | 978                | 1152                | 812 | 70.5%   | 561 | 69.1%    | 192 | 23.6%                   | 753 | 92.7%              | 18 | 2.2%   | 771 | 95.0%           | 40 | 4.9%               | 387 | 47.7%                 |