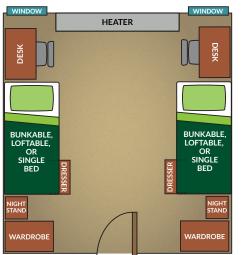

# **FRANKEN**

movable furniture and loftable beds

central restroom/shower area

two private bathrooms per floor

study and social lounges

Free WiFi and online movie streaming service (500 movies/year)

kitchen

free laundry

coed by floor

recreation room

Location: Northwest corner of campus near The Station, B.D. Owens Library and Wellness Services