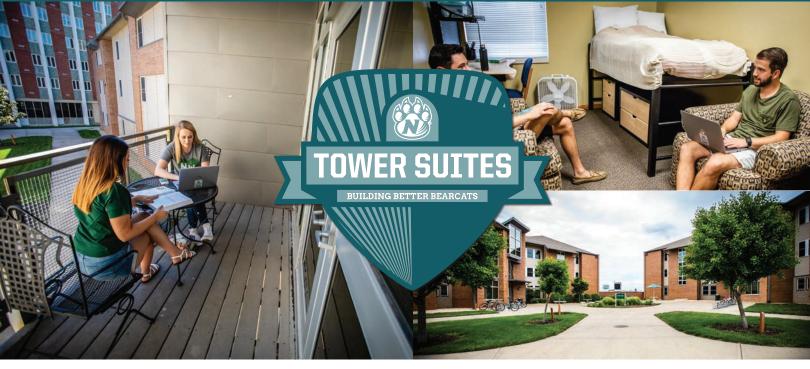

# **TOWER SUITES**

#### SUITE FEATURES

each unit has its own bathroom and living space

community building with meeting/study space, vending, community kitchen and mail service

#### **EACH FLOOR INCLUDES:**

free laundry

kitchenette

balcony or patio

lounge

study room

meeting room

Free WiFi and online movie streaming service (500 movies/ year)

#### **TWO-PERSON SUITE**

Location: Near the Station, Library and the high-rise halls on the northwest corner of campus

"What I love about living in Tower Suites is the strong sense of community that takes place on every floor with the staff and residents."

DID YOU KNOW? Tower Suites is available to all students AND houses the Agriculture Living Learning Community.