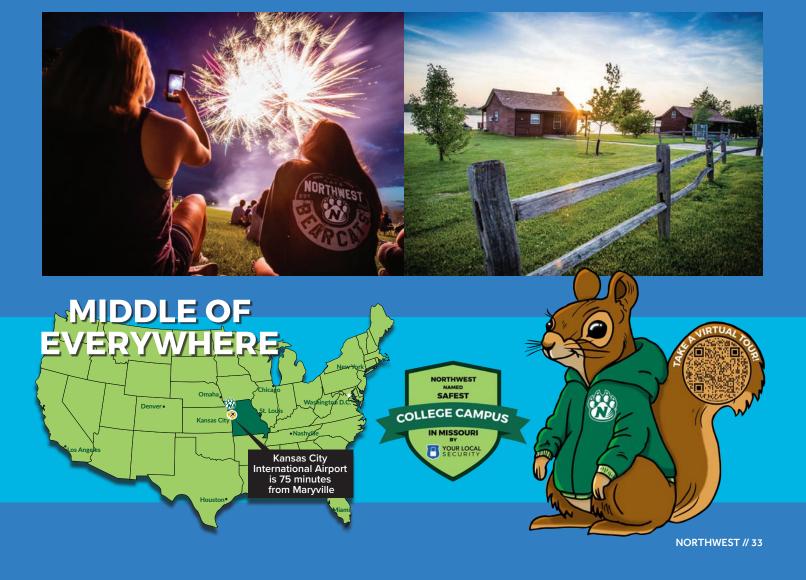

A charming town located in the middle of Lincoln, Omaha, Des Moines and Kansas City. Maryville offers restaurants, shopping, entertainment, community events and Mozingo Lake Recreation Park.

BEARCATS ARE SOCIAL!

### NAMED SAFEST COLLEGE CAMPUS IN MISSOURI

by the independent company 'Your Local Security'

CRIME RATE DISCLOSURE

Northwest is committed to assisting all members of the Northwest community in providing for their own safety and security. Information regarding campus security, personal safety and fire safety including topics such as crime prevention, university police law enforcement authority, crime reporting policies, crime statistics for the most recent three-year period and disciplinary procedures is available on the University Police Department website at nwmissouri.edu/police. If you would like a paper copy containing this information, contact a representative of the University Police Department at the Support Service Buildings, 800 University Drive, Maryville, MO 64468 or by phone at 660.562.1254.