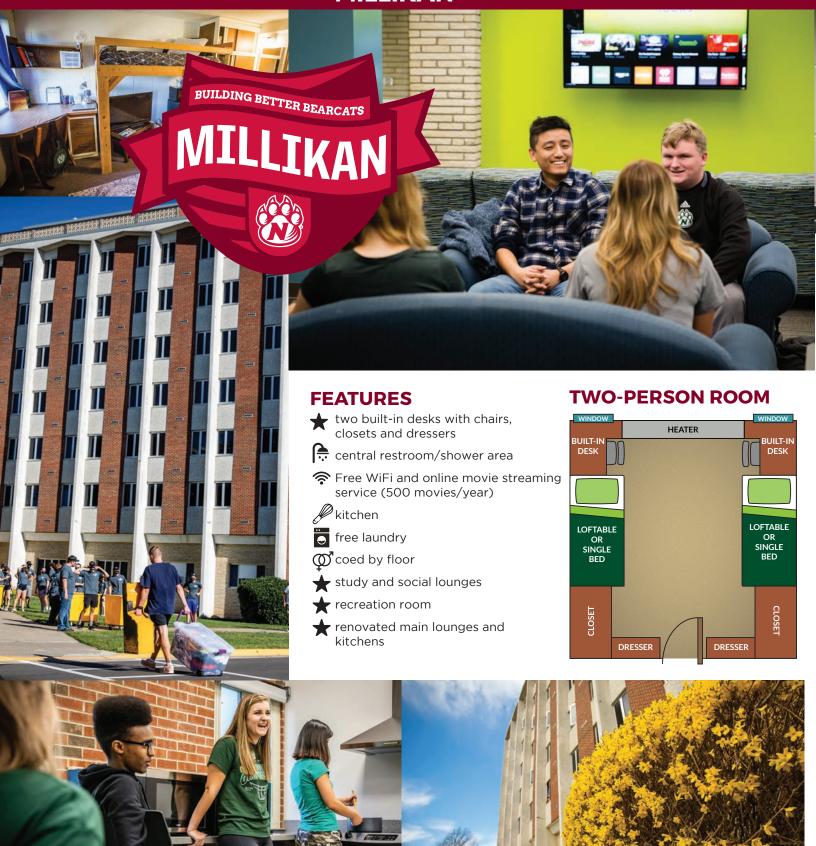

# **MILLIKAN**

Location: Northwest corner of campus near The Station and Wellness Services. Reduced-cost housing may select any room in Millikan.

### **REDUCED-COST HOUSING**

# **Concerned about cost?**

Northwest offers a reduced-cost housing rate for qualifying students.\*

Students will get to select their room and receive all the same amenities in Millikan Hall but at a reduced cost.

\*Students must indicate their interest on their housing application and be Pell grant eligibile to qualify. A limited number of spaces are available at the reduced-cost rate.

For more information and eligibility requirements, visit nwmissouri.edu/housing/explore/reduced-cost-housing.htm