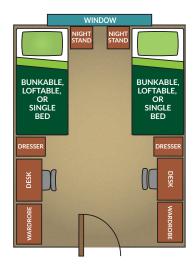

#### **TWO-PERSON ROOM**

#### **TWO-PERSON ROOM**

Newest residence halls on campus. Location: East side of campus near the Student Union and academic buildings.