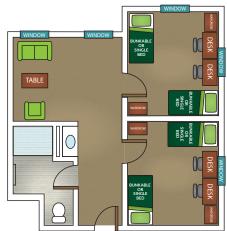

# **TOWER SUITES**

#### SUITE FEATURES

each unit has its own bathroom and living space

community building with meeting/study space, vending, community kitchen and mail service

#### **EACH FLOOR INCLUDES:**

free laundry

kitchenette

balcony or patio

lounge

study room

meeting room

Free WiFi and online movie streaming service (500 movies/ year)

#### **FOUR-PERSON SUITE**