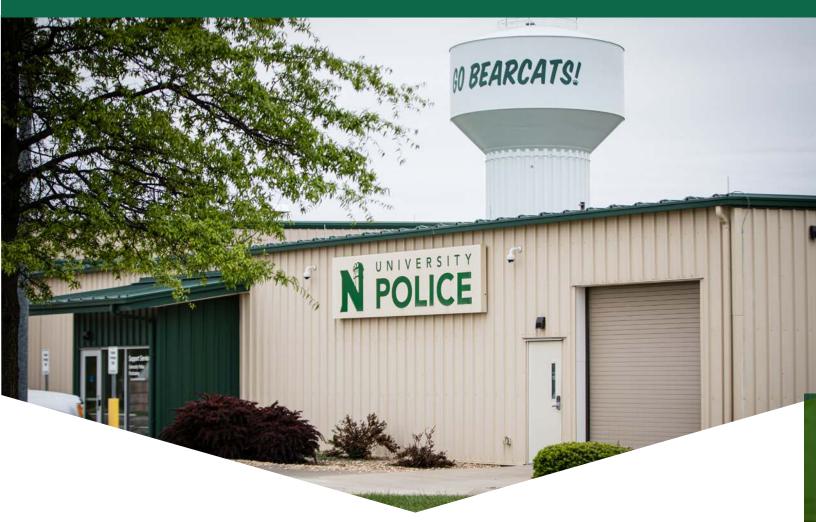

# **UNIVERSITY POLICE DEPARTMENT**

# **SAFETY AND SECURITY**

Residential Life works closely with University Police to provide students with a safe living environment. All exterior residence hall doors are secured 24/7 with an electronic access system. Resident assistants conduct rounds throughout the building each night to ensure that policies are enforced and the community is safe. For more information, visit *nwmissouri.edu/police*.