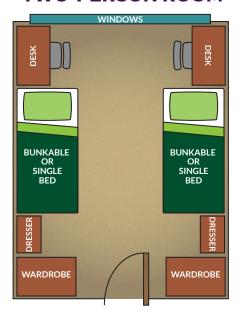

#### **TWO-PERSON ROOM**

#### **FEATURES**

pod-style bathrooms shared by five or six rooms

movable furniture

recreation room

community kitchen

vending machines

Free WiFi and online movie streaming service (500 movies/year)

Location: Centrally located to academic buildings, University offices, the Student Union, Foster Fitness Center and Student Rec Center. Available to all students and houses the Education Living Learning Community. NORTHWEST // 17