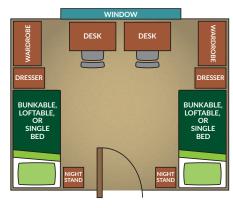

#### **TWO-PERSON ROOM**

#### **FEATURES**

pod-style bathrooms shared by five or six rooms

movable furniture

recreation room

community kitchen

vending machines

Free WiFi and online movie streaming service (500 movies/year)

Location: Centrally located to academic buildings, University offices, the Student Union, Foster Fitness Center and Student Rec Center. Available to all students and houses the Education Living Learning Community. NORTHWEST // 17