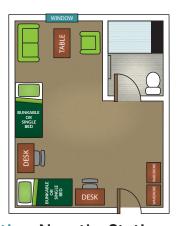

# **TOWER SUITES**

#### SUITE FEATURES

each unit has its own bathroom and living space

community building with meeting/study space, vending, community kitchen and mail service

#### **EACH FLOOR INCLUDES:**

free laundry

kitchenette

balcony or patio

lounge

study room

meeting room

Free WiFi and online movie streaming service (500 movies/ year)

#### **TWO-PERSON SUITE**

Location: Near the Station, Library and the high-rise halls on the northwest corner of campus

"What I love about living in Tower Suites is the strong sense of community that takes place on every floor with the staff and residents."