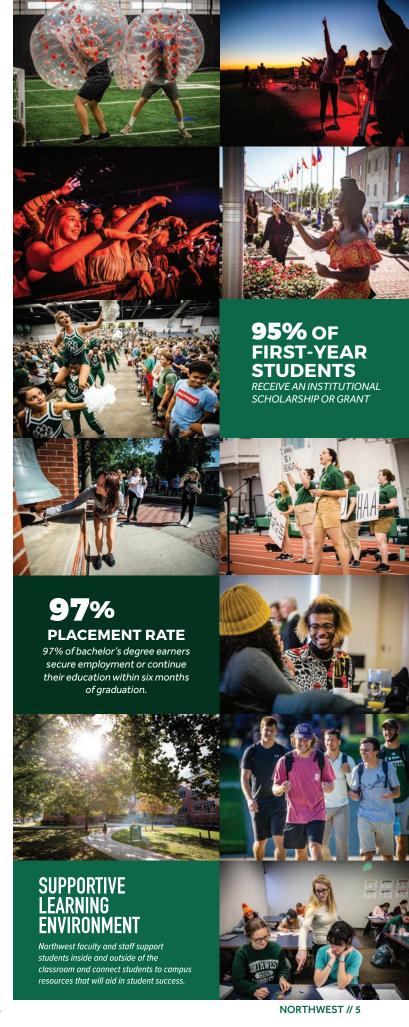

# 97% PLACEMENT RATE

97% of bachelor's degree earners secure employment or continue their education within six months of graduation.