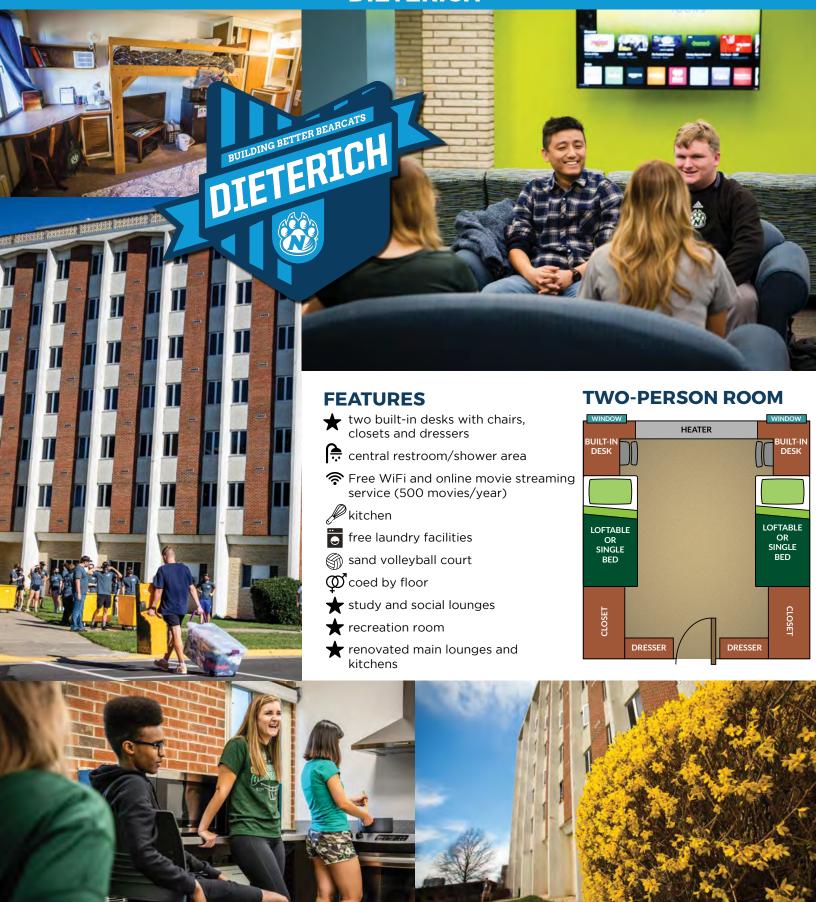

# **DIETERICH**

Location: Northwest corner of campus near The Station, B.D. Owens Library and Wellness Services

#### SUITE FEATURES

each unit has its own bathroom and living space

two buildings with two-bed and four-bed units

beds are bunkable and loftable

community building with meeting/study space, convenience store, vending, community kitchen and mail service

movable furniture

#### **EACH FLOOR INCLUDES:**

**x** kitchenette

lounge

meeting room

Free WiFi and online movie streaming service (500 movies/