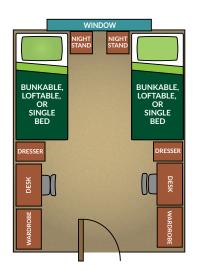

## **TWO-PERSON ROOM**

#### **TWO-PERSON ROOM**

Newest residence halls on campus. Location: East side of campus near the Student Union and academic buildings