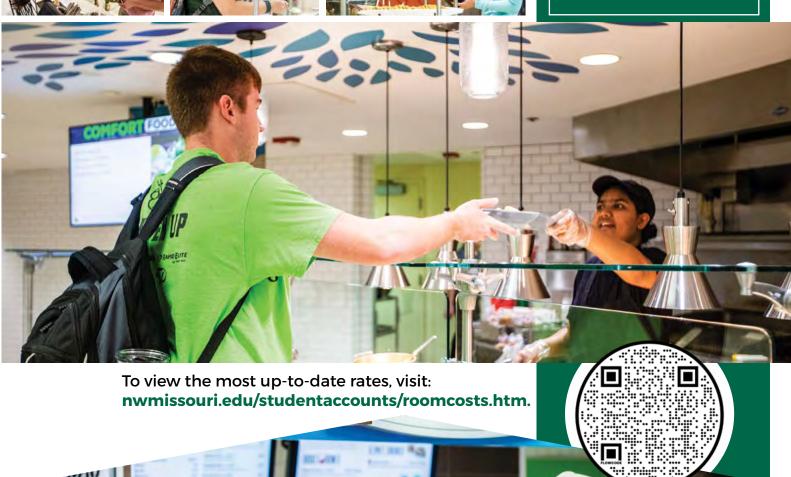

# **CAMPUS DINING**

Whether you eat every meal on campus or just grab a bite now and then, you will love the *VALUE*, *VARIETY AND CONVENIENCE* of your meal membership. Campus dining is available seven days a week.

# **MEAL MEMBERSHIPS**

## **HOW DO THEY WORK?**

We're actively working to create a variety of meal memberships that meet your individual needs! Whether you want a set number of swipes or unlimited meals, we've got you covered.

# WHAT IS ALL ACCESS?

Students can go into the Bearcat Commons unlimited times throughout the day to grab a snack, a drink or a meal. The Commons has later hours to accommodate a student's busy schedule.