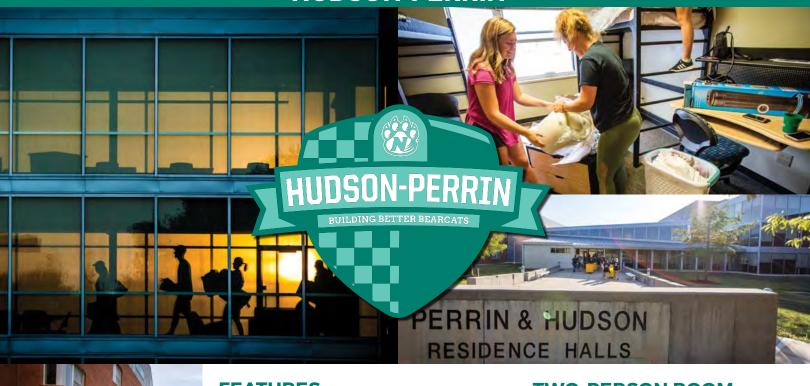

## **HUDSON-PERRIN**

## **FEATURES**

pod-style bathrooms shared by five or

kitchen

free laundry

recreation room

networked laser printer

sand volleyball court

Free WiFi and online movie streaming service (500 movies/year)

#### **TWO-PERSON ROOM**

Newest residence halls on campus. Location: East side of campus near the Student Union and academic buildings