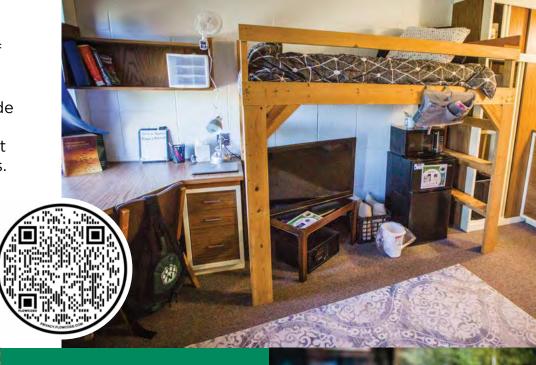

#### SUITE FEATURES

each unit has its own bathroom and living space

two buildings with two-bed and four-bed units

beds are bunkable and loftable

community building with meeting/study space, convenience store, vending, community kitchen and mail service