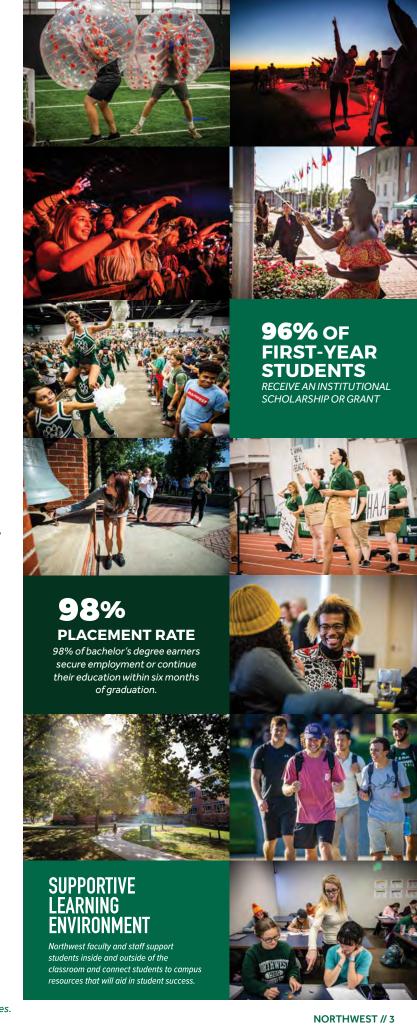

# 98% PLACEMENT RATE

98% of bachelor's degree earners secure employment or continue their education within six months of graduation.