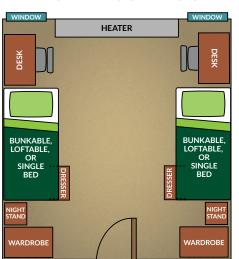

#### SUITE FEATURES

each unit has its own bathroom and living space

two buildings with two-bed and four-bed units

beds are bunkable and loftable

community building with meeting/study space, convenience store, vending, community kitchen and mail service

movable furniture

#### **FEATURES**

four or five rooms grouped in a pod with a private bathroom

free laundry

movable furniture

bunkable beds

recreation room community kitchen

vending machines

Free WiFi and online movie