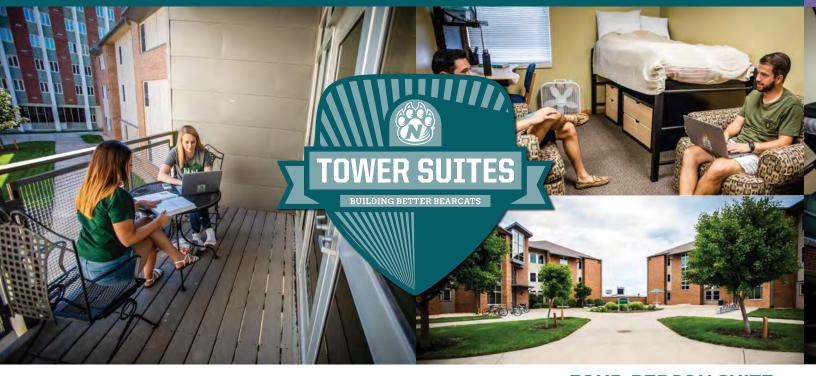

# **TOWER SUITES**

#### SUITE FEATURES

each unit has its own bathroom and living space

two buildings with two-bed and four-bed units

beds are bunkable and loftable

community building with meeting/study space, convenience store, vending, community kitchen and mail service

movable furniture

#### **EACH FLOOR INCLUDES:**

**x** kitchenette

lounge

meeting room

Free WiFi and online movie streaming service (500 movies/

## **FOUR-PERSON SUITE**

#### **TWO-PERSON SUITE**

Location: Near the Station, Library and the high-rise halls on the northwest corner of campus

"What I love about living in Tower Suites is the strong sense of community that takes place on every floor with the staff and residents."