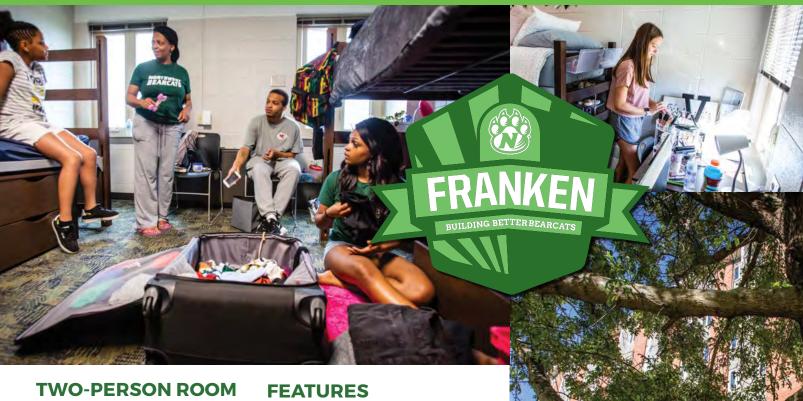

# **FRANKEN**

movable furniture

central restroom/shower area

two private bathrooms per floor

study and social lounges

Free WiFi and online movie streaming service (500 movies/ year)

kitchen

free laundry facilities

oced by floor

recreation room

Location: Northwest corner of campus near The Station, B.D. Owens Library and Wellness Services