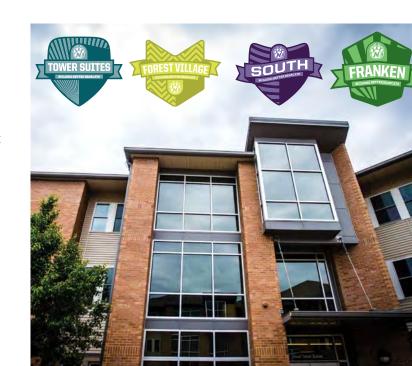

# **TOWER SUITES**

## **SOUTH COMPLEX**

# **FRANKEN**

movable furniture

central restroom/shower area

two private bathrooms per floor

study and social lounges

Free WiFi and online movie streaming service (500 movies/ year)

kitchen

free laundry facilities