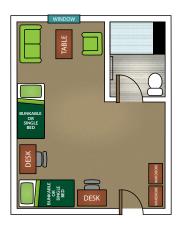

## **SOUTH COMPLEX**

#### TWO-PERSON ROOM

# "I love living in South

**because** of the blended diversities of the populations, with the freshman LLCs as well as the upperclassmen. When we bring the building together for events, the communities mix together, and it's really cool to see. South also has the best location on campus as it is equal distance to most of the academic buildings."

#### **FEATURES**

four or five rooms grouped in a pod with a private bathroom

free laundry

movable furniture

bunkable beds

recreation room community kitchen

vending machines

Free WiFi and online movie

streaming service (500 movies/ year)

Location: Centrally located to academic buildings, University offices, the Student Union, Foster Fitness Center and Student Rec Center