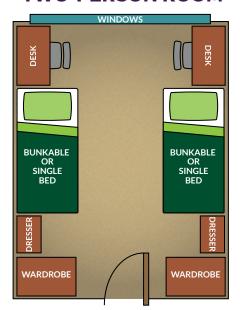

#### TWO-PERSON ROOM

#### **FEATURES**

four or five rooms grouped in a pod with a private bathroom

free laundry

movable furniture

bunkable beds

recreation room community kitchen

vending machines

Free WiFi and online movie