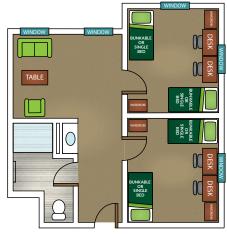

# **TOWER SUITES**

#### SUITE FEATURES

each unit has its own bathroom and living space

two buildings with two-bed and four-bed units

beds are bunkable and loftable

community building with meeting/study space, convenience store, vending, community kitchen and mail service

movable furniture

#### **EACH FLOOR INCLUDES:**

**x** kitchenette

lounge

meeting room

Free WiFi and online movie streaming service (500 movies/

## **FOUR-PERSON SUITE**

#### **TWO-PERSON SUITE**

Location: Near the Station, Library and the high-rise halls on the northwest corner of campus

"What I love about living in Tower Suites is the strong sense of community that takes place on every floor with the staff and residents."