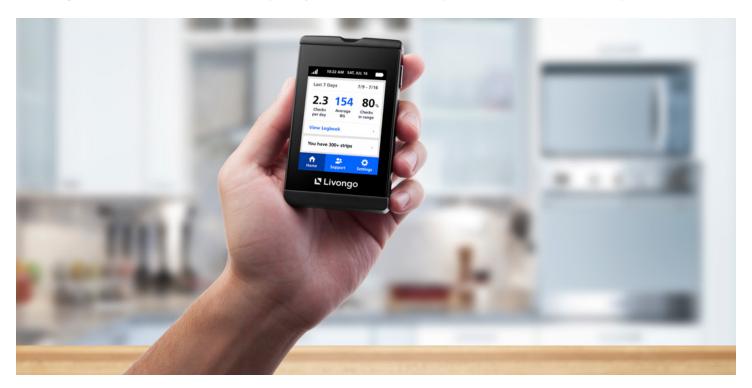

## DIABETES MANAGEMENT, SIMPLIFIED If you or a covered dependent have diabetes, Livongo for Diabetes provides a simple, advanced

blood glucose meter, and as many strips and lancets as you need, at no cost to you.

## Livongo for Diabetes: It's all in the meter and on the house.

Personalized tips with each blood glucose check

Real-time support when you're out of range

Strip reordering, right from your meter

Optional family alerts keep everyone in the loop

Send a health summary report directly from your meter

Automatic uploads mean no more paper logbooks

Unlimited strips. Unlimited lancets. It's all free for you.

If you or a covered dependent have diabetes, join today at join.livongo.com/BLUEKC/register or call (800) 945-4355. **Use registration code: BLUEKC** 